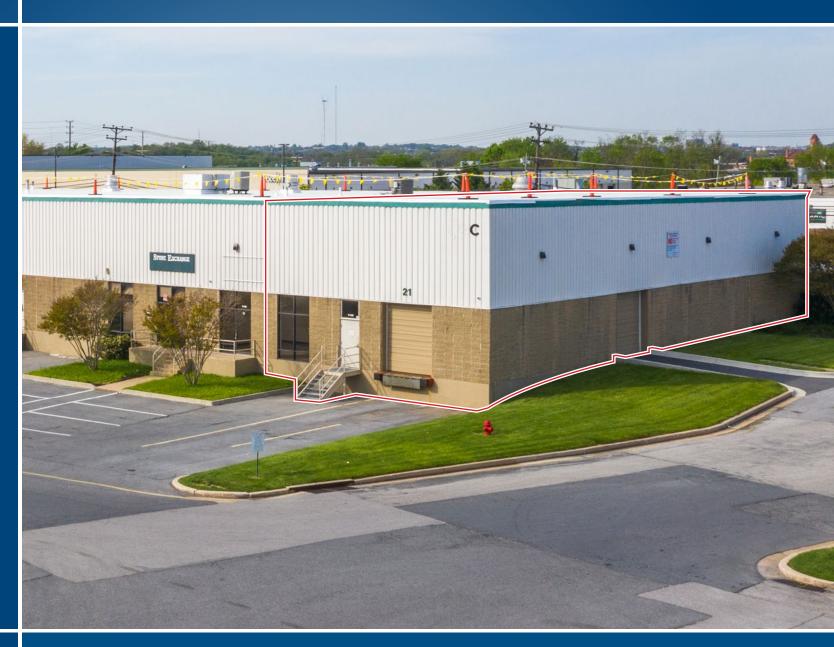

## **AVAILABLE**

Building C - Suite 1133: 5,400 SF

## **HIGHLIGHTS**

- ► Open warehouse space with racking in place
- ► Small industrial bay with high ceilings
- ► Excellent proximity to I-95
- ► Well located on southwest side of City for users servicing **Baltimore and Washington DC**
- ► Racking in place that could be made part of the transaction