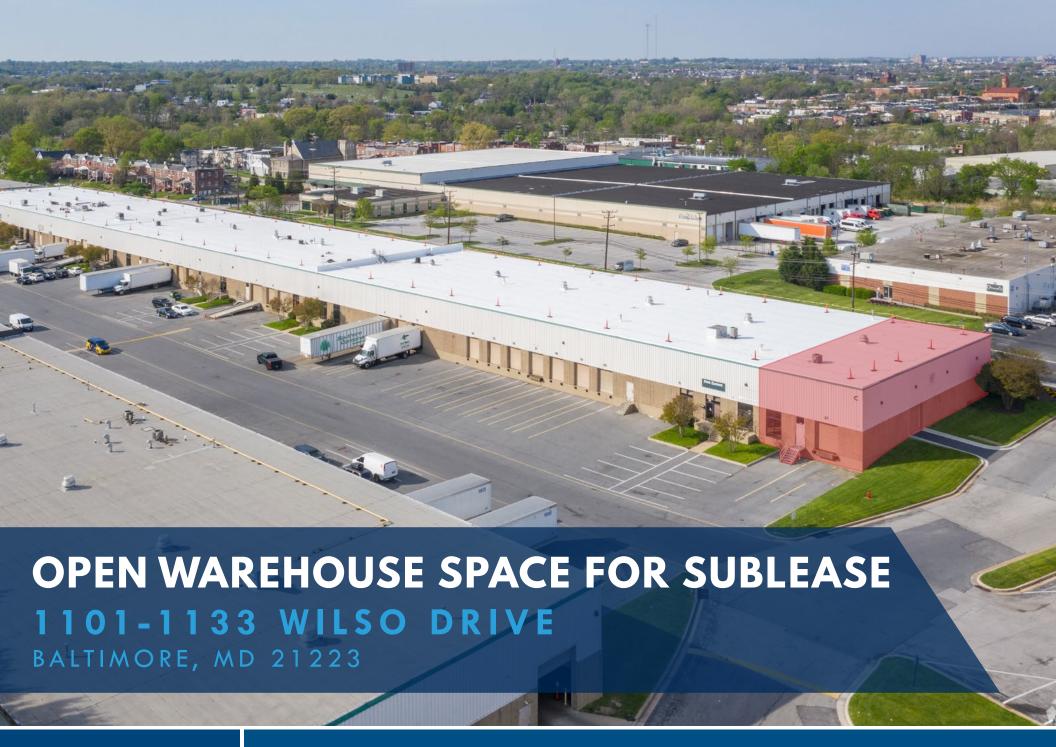

# SUBLEASE Baltimore City, Maryland

# **DESOTO BUSINESS PARK** 1101-1133 WILSO DRIVE | BALTIMORE, MARYLAND 21223

## **AVAILABLE**

Building C - Suite 1133: 5,400 SF

# **BUILDING SIZE**

91,800 SF

## **HIGHLIGHTS**

- ► Open warehouse space with racking in place
- ► Small industrial bay with high ceilings
- ► Excellent proximity to I-95
- ► Well located on southwest side of City for users servicing **Baltimore and Washington DC**
- ► Racking in place that could be made part of the transaction