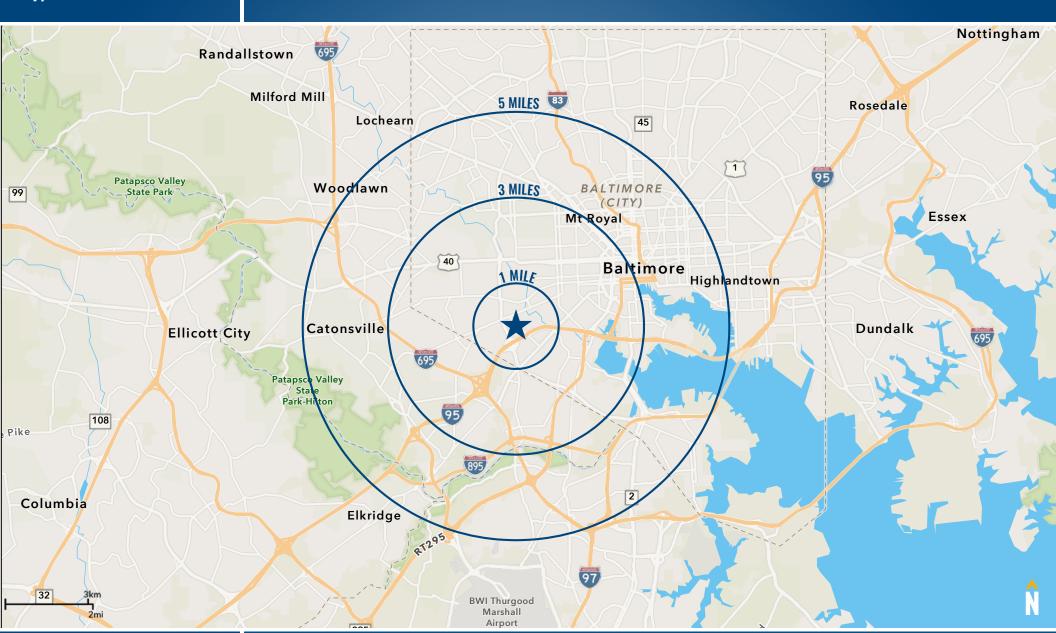

# **LOCATION MAP**

DESOTO BUSINESS PARK | 1101-1133 WILSO DRIVE | BALTIMORE, MARYLAND 21223

VICE PRESIDENT

MACKENZIE COMMERCIAL REAL ESTATE SERVICES, LLC

410.494.4866
PSMITH@MACKENZIECOMMERCIAL.COM

SENIOR REAL ESTATE ADVISOR