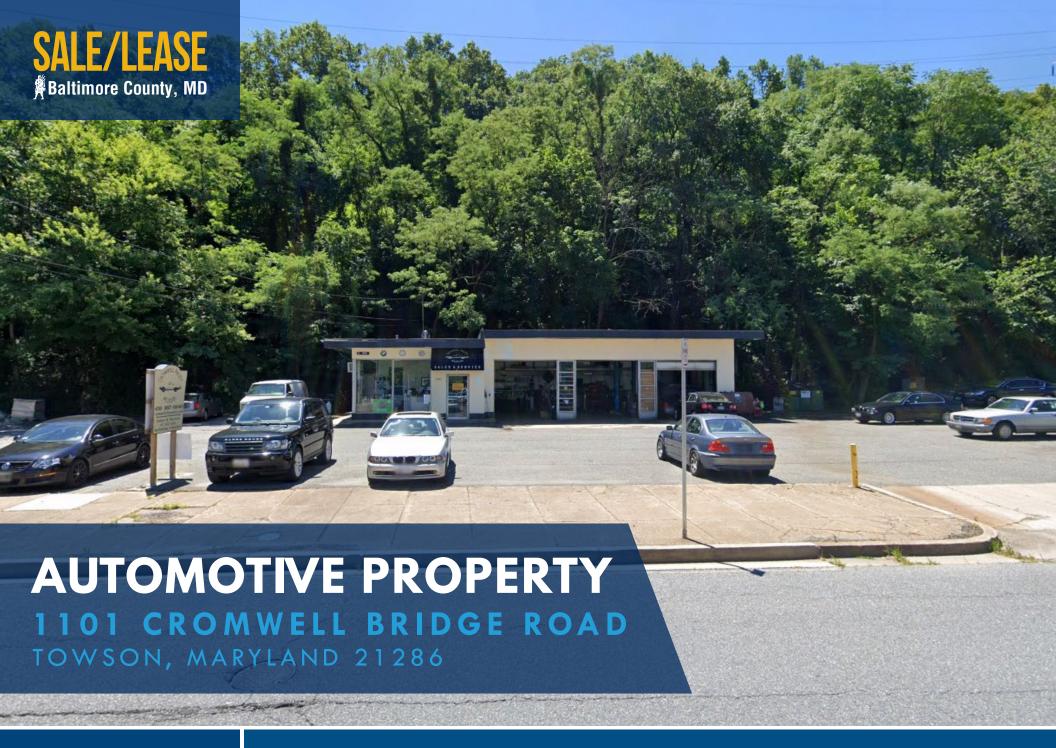

## AUTOMOTIVE PROPERTY 1101 CROMWELL BRIDGE DRIVE | TOWSON, MARYLAND 21286

#### HIGHLIGHTS

- ► Existing automotive property set up with (3) drive-in bays
- ▶ 200 feet ± of frontage on **Cromwell Bridge Road**
- ► Directly across from a Holiday Inn Express and park & ride
- ► Very easy access to I-695