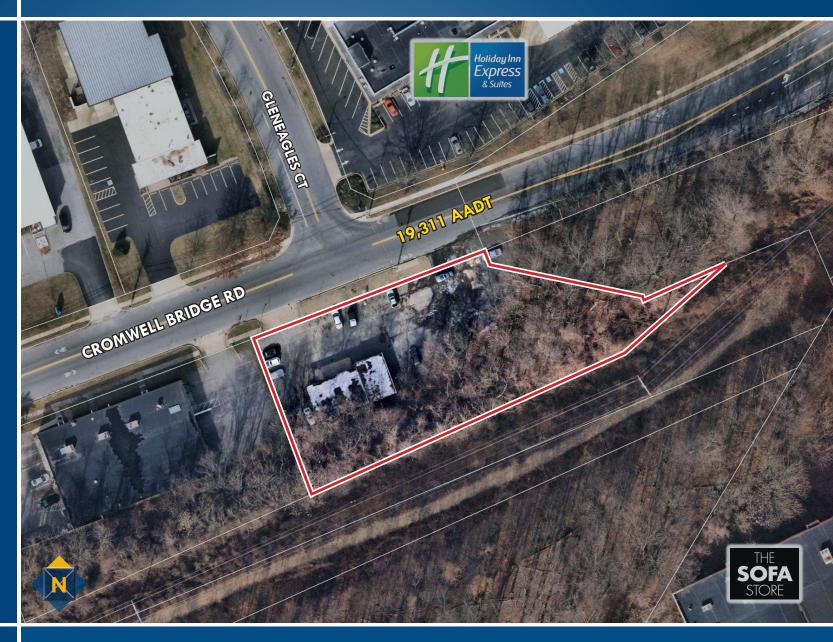

# SALE/LEASE Baltimore County, MD

BIRDSEYE
1101 CROMWELL BRIDGE DRIVE | TOWSON, MARYLAND 21286

### **TRAFFIC COUNT**

19,311 AADT (Cromwell Bridge Rd)