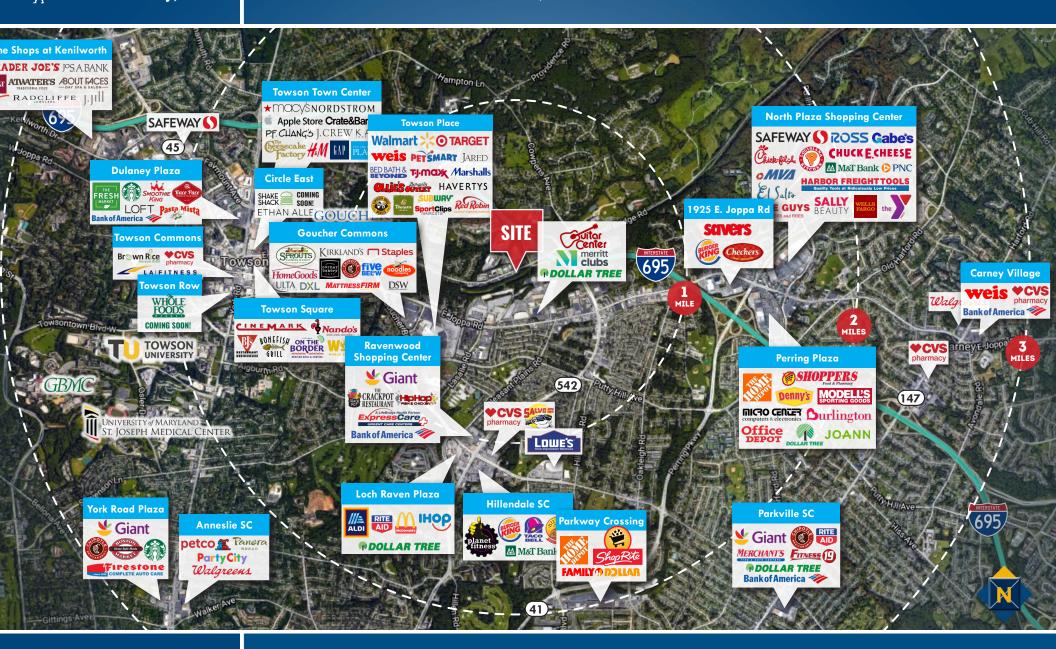

## LOCATION / DEMOGRAPHICS (2020) 1101 CROMWELL BRIDGE DRIVE | TOWSON, MARYLAND 21286