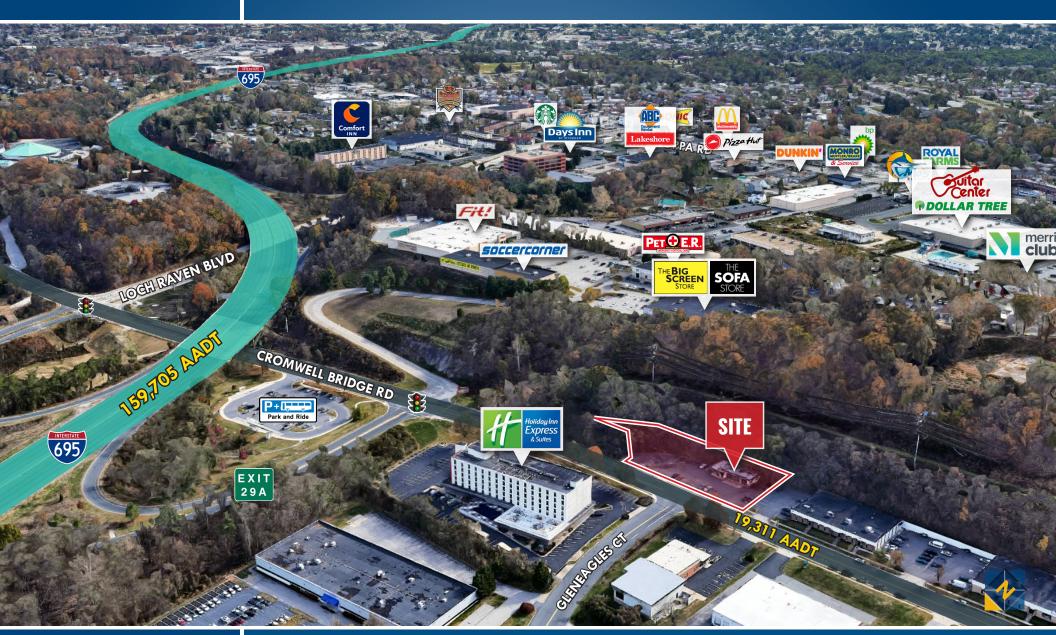

### **TRADE AREA**

1101 CROMWELL BRIDGE DRIVE | TOWSON, MARYLAND 21286

### **TRAFFIC COUNT**

19,311 AADT (Cromwell Bridge Rd)