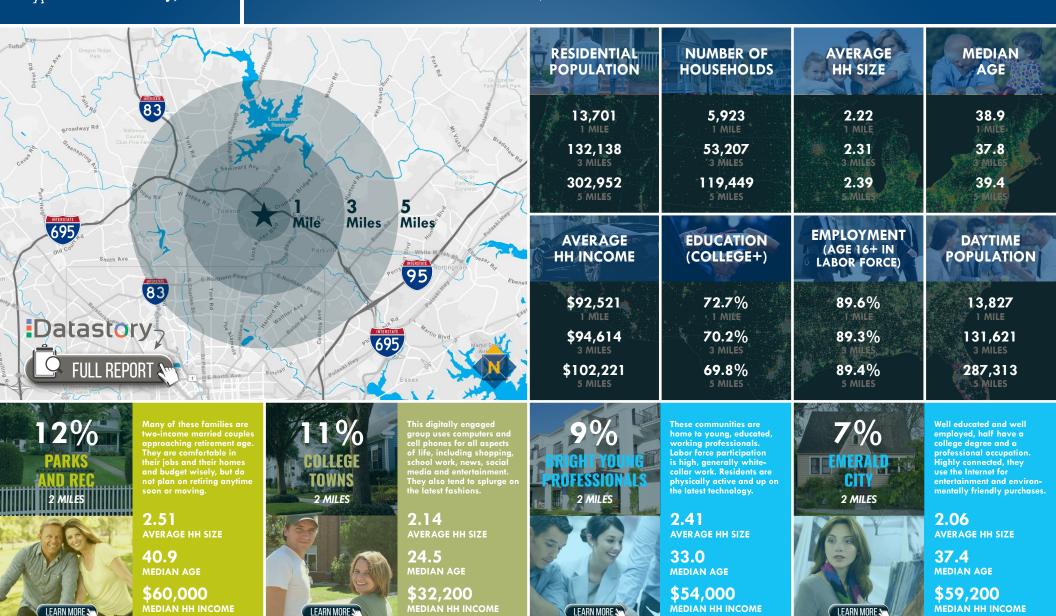

## LOCATION / DEMOGRAPHICS (2020) 1101 CROMWELL BRIDGE DRIVE | TOWSON, MARYLAND 21286