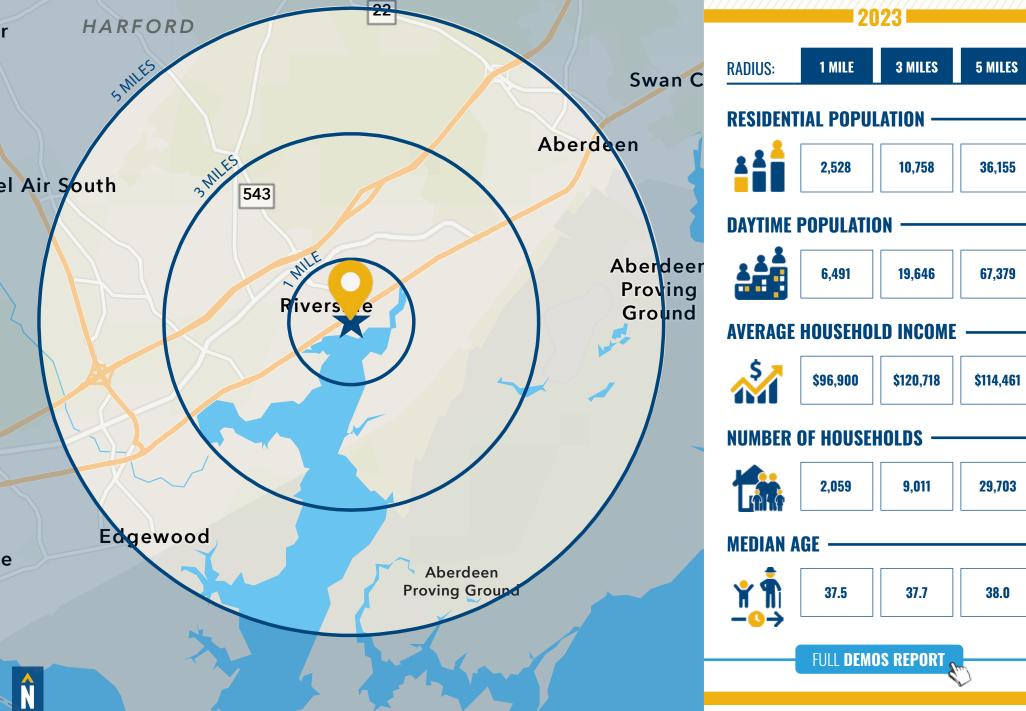

BATA BOULEVARD | BELCAMP, MARYLAND 21017





FOR

LEASE/

SALE

#### **PROPERTY** OVERVIEW

#### **HIGHLIGHTS**:

- Located between Aberdeen (APG) and Edgewood (APG)
- Excellent access to route 40 and 195
- Free on site parking
- Separate private entrance

| AVAILABLE FOR<br>LEASE:     | UNIT B: 1,670 SF ±                  |
|-----------------------------|-------------------------------------|
| AVAILABLE FOR <b>SALE</b> : | UNIT C: 1,810 SF ±                  |
| YEAR BUILT:                 | 2005                                |
| ZONING:                     | CI (COMMERCIAL INDUSTRIAL DISTRICT) |
| RENTAL RATE<br>UNIT B:      | \$17.00/SF, NNN                     |
| SALE PRICE<br>UNIT C:       | \$395,000                           |





### LOCAL TRADE AREA



## **DEMO**GRAPHICS





# FOR MORE INFO **CONTACT:**



BEETLE SMITH SENIOR VICE PRESIDENT 443.573.3219

**443.3/3.3219** BSMITH@mackenziecommercial.com



TOM MOTTLEY SENIOR VICE PRESIDENT & PRINCIPAL 443.573.3217 TMOTTLEY@mackenziecommercial.com



ANNAPOLIS, MD

OFFICES IN:

BALTIMORE, MD BEL AIR, MD

410-879-1900 3465 Box Hill Corporate Center Drive, Suite F Abingdon, MD 21009

LUTHERVILLE, MD

CHARLOTTESVILLE, VA

VISIT PROPERTY PAGE FOR MORE INFORMATION.

No warranty or representation, expressed or implied, is made as to the accuracy of the information contained herein, and same is submitted subject to errors, omissions, change of price, rental or other conditions, withdrawal without notice, and to any specific listing conditions imposed by our principals.

www.MACKENZIECOMMERCIAL.com

COLUMBIA, MD