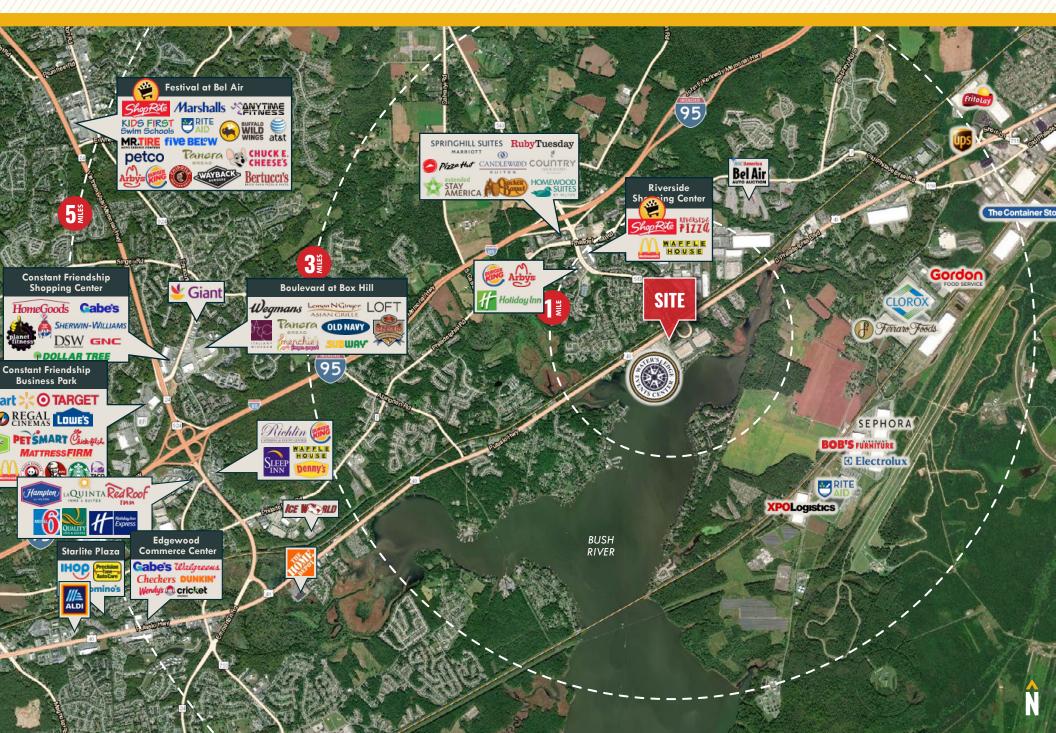

GE CORPORATE CAMPUS

111 BATA BOULEVARD | BELCAMP, MARYLAND 21017





FOR

LEASE/

SALE

#### **PROPERTY** OVERVIEW

#### **HIGHLIGHTS**:

- Located between Aberdeen (APG) and Edgewood (APG)
- Excellent access to route 40 and 195
- Free on site parking
- Separate private entrance

| AVAILABLE FOR<br>LEASE:     | UNIT B: 1,670 SF ±                  |
|-----------------------------|-------------------------------------|
| AVAILABLE FOR <b>SALE</b> : | UNIT C: 1,810 SF ±                  |
| YEAR BUILT:                 | 2005                                |
| ZONING:                     | CI (COMMERCIAL INDUSTRIAL DISTRICT) |
| RENTAL RATE<br>UNIT B:      | \$17.00/SF, NNN                     |
| SALE PRICE<br>UNIT C:       | \$395,000                           |





### LOCAL TRADE AREA



## **DEMO**GRAPHICS





# FOR MORE INFO **CONTACT:**



BEETLE SMITH SENIOR VICE PRESIDENT 443.573.3219

**443.3/3.3219** BSMITH@mackenziecommercial.com



TOM MOTTLEY SENIOR VICE PRESIDENT & PRINCIPAL 443.573.3217 TMOTTLEY@mackenziecommercial.com



ANNAPOLIS, MD

OFFICES IN:

BALTIMORE, MD BEL AIR, MD

410-879-1900 3465 Box Hill Corporate Center Drive, Suite F Abingdon, MD 21009

LUTHERVILLE, MD

CHARLOTTESVILLE, VA

VISIT PROPERTY PAGE FOR MORE INFORMATION.

No warranty or representation, expressed or implied, is made as to the accuracy of the information contained herein, and same is submitted subject to errors, omissions, change of price, rental or other conditions, withdrawal without notice, and to any specific listing conditions imposed by our principals.

www.MACKENZIECOMMERCIAL