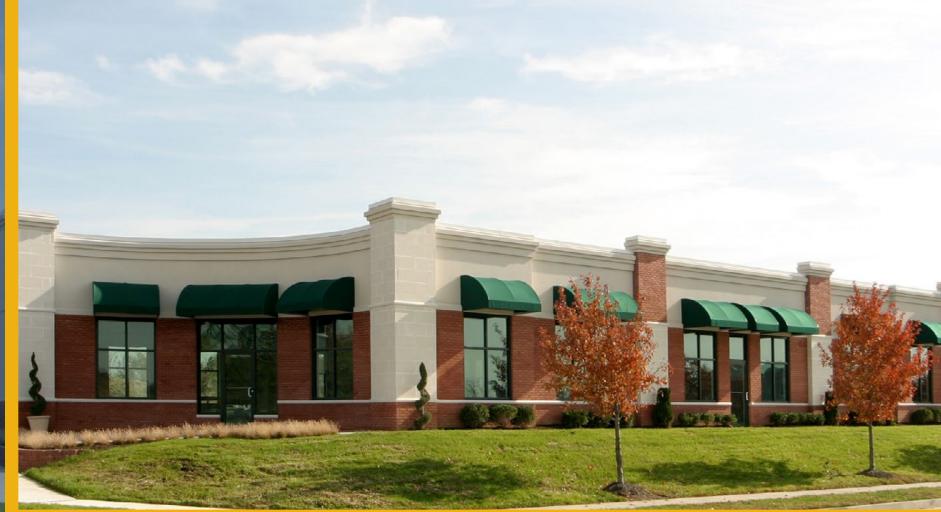

#### **PROPERTY** OVERVIEW

#### **HIGHLIGHTS**:

- Located between Aberdeen (APG) and Edgewood (APG)
- Excellent access to route 40 and 195
- Free on site parking
- Separate private entrance

| AVAILABLE FOR<br>LEASE:     | UNIT B: 1,670 SF ±                  |
|-----------------------------|-------------------------------------|
| AVAILABLE FOR <b>SALE</b> : | UNIT C: 1,810 SF ±                  |
| YEAR BUILT:                 | 2005                                |
| ZONING:                     | CI (COMMERCIAL INDUSTRIAL DISTRICT) |
| RENTAL RATE<br>UNIT B:      | \$17.00/SF, NNN                     |
| SALE PRICE<br>UNIT C:       | \$395,000                           |