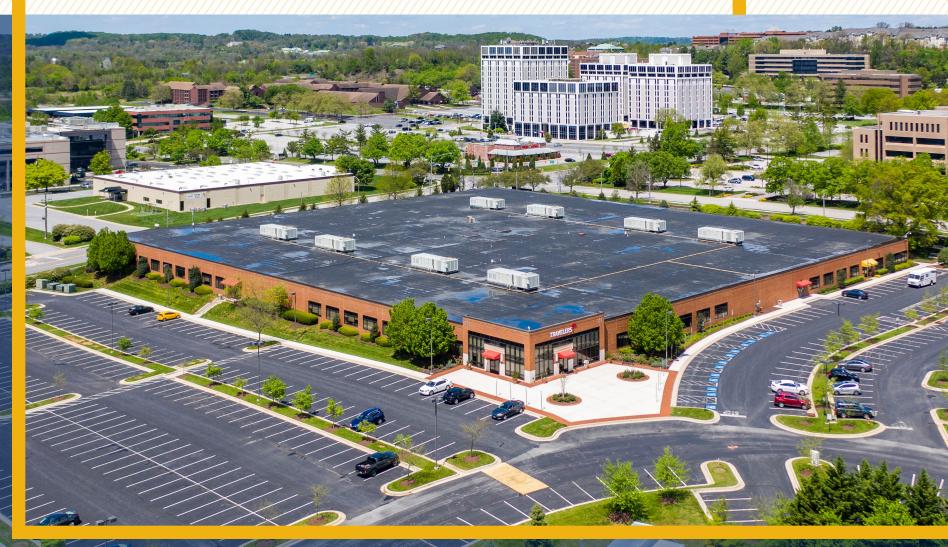

# **PROPERTY** OVERVIEW

#### **HIGHLIGHTS:**

- Prime location in the I-83 Corridor near Hunt Valley Towne Centre
- 150,000 SF single story office/flex building on 12 acre site
- 100% Air Conditioned Space
- Public transportation (Light Rail) next to site
- Short and long term lease opportunities considered
- Dock high & at-grade drive-in doors possible
- Accepted uses include: office, warehouse, flex, outdoor storage of vehicles and tractor trailers

| RENTAL RATE:   | NEGOTIABLE                                           |
|----------------|------------------------------------------------------|
| ZONING:        | BM CCC (BUSINESS MAJOR,<br>COMMERCIAL CORE DISTRICT) |
| CLEAR HEIGHT:  | 16'                                                  |
| LOT SIZE:      | 12 ACRES ±                                           |
| BUILDING SIZE: | 1 <i>5</i> 0,164 SF ±                                |