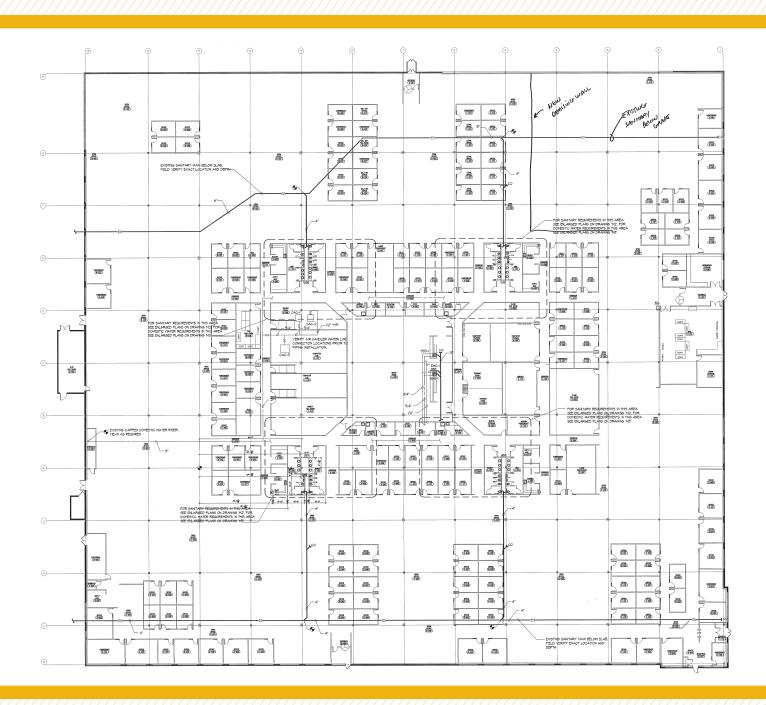

00 SF single story office/flex building on 12 acre site
- 100% Air Conditioned Space
- Public transportation (Light Rail) next to site
- Short and long term lease opportunities considered
- Dock high & at-grade drive-in doors possible
- Accepted uses include: office, warehouse, flex, outdoor storage of vehicles and tractor trailers

| RENTAL RATE:   | NEGOTIABLE                                           |
|----------------|------------------------------------------------------|
| ZONING:        | BM CCC (BUSINESS MAJOR,<br>COMMERCIAL CORE DISTRICT) |
| CLEAR HEIGHT:  | 16'                                                  |
| LOT SIZE:      | 12 ACRES ±                                           |
| BUILDING SIZE: | 1 <i>5</i> 0,164 SF ±                                |





### FLOOR PLAN



## LOCAL BIRDSEYE



### MARKET AERIAL





# FOR MORE INFO CONTACT:



DANIEL HUDAK, SIOR
SENIOR VICE PRESIDENT & PRINCIPAL
443.573.3205
DHUDAK@mackenziecommercial.com



JOE BRADLEY
SENIOR VICE PRESIDENT & PRINCIPAL
410.494.4892
JBRADLEY@mackenziecommercial.com



www.MACKENZIECOMMERCIAL.com

No warranty or representation, expressed or implied, is made as to the accuracy of the information contained herein, and same is submitted subject to errors, omissions, change of price, rental or other conditions, withdrawal without notice, and to any specific listing conditions imposed by our principals.