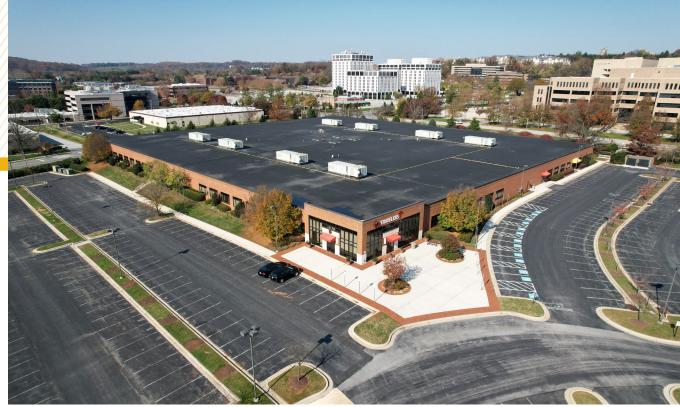

Towne Centre
- 150,000 SF single story office/flex building on 12 acre site
- 100% Air Conditioned Space
- Public transportation (Light Rail) next to site
- Short and long term lease opportunities considered
- Dock high & at-grade drive-in doors possible
- Accepted uses include: office, warehouse, flex, outdoor storage of vehicles and tractor trailers

| RENTAL RATE:   | NEGOTIABLE                                           |
|----------------|------------------------------------------------------|
| ZONING:        | BM CCC (BUSINESS MAJOR,<br>COMMERCIAL CORE DISTRICT) |
| CLEAR HEIGHT:  | 16'                                                  |
| LOT SIZE:      | 12 ACRES ±                                           |
| BUILDING SIZE: | 1 <i>5</i> 0,164 SF ±                                |





### FLOOR PLAN



## LOCAL BIRDSEYE



### MARKET AERIAL





# FOR MORE INFO CONTACT:



DANIEL HUDAK, SIOR
SENIOR VICE PRESIDENT & PRINCIPAL
443.573.3205
DHUDAK@mackenziecommercial.com



JOE BRADLEY
SENIOR VICE PRESIDENT & PRINCIPAL
410.494.4892
JBRADLEY@mackenziecommercial.com



www.MACKENZIECOMMERCIAL.com

No warranty or representation, expressed or implied, is made as to the accuracy of the information contained herein, and same is submitted subject to errors, omissions, change of price, rental or other conditions, withdrawal without notice, and to any specific listing conditions imposed by our principals.