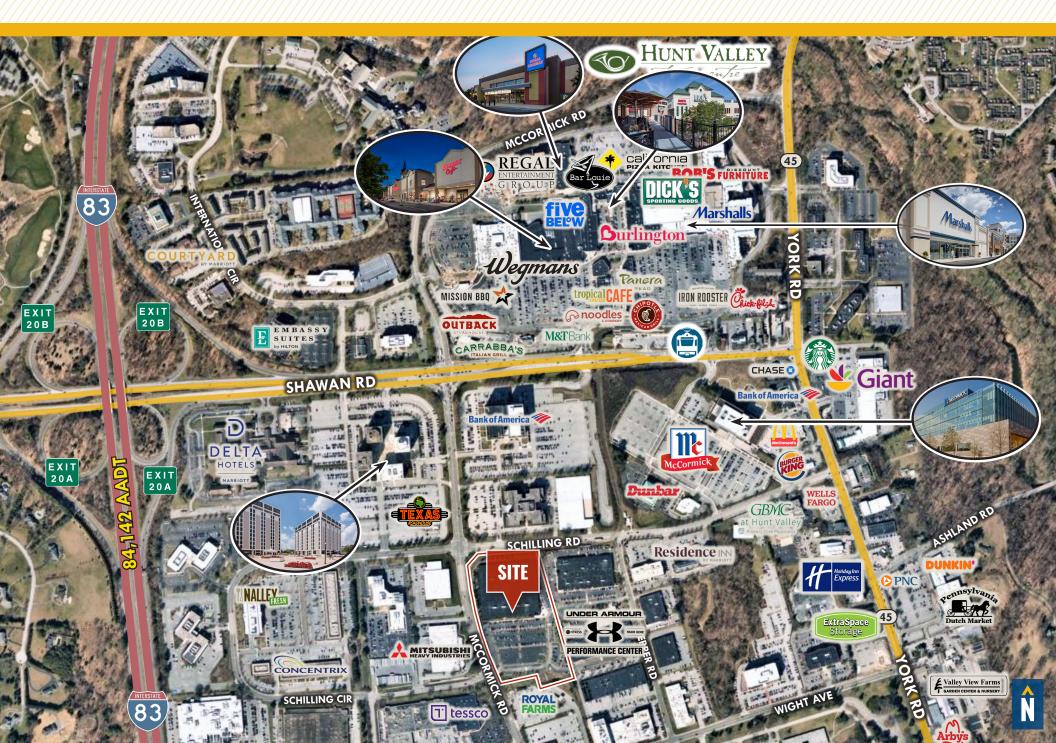

### MARKET AERIAL

#### **HIGHLIGHTS:**

- Prime location in the I-83 Corridor near Hunt Valley Towne Centre
- 150,000 SF single story office/flex building on 12 acre site
- 100% Air Conditioned Space
- Public transportation (Light Rail) next to site
- Short and long term lease opportunities considered
- Dock high & at-grade drive-in doors possible
- Accepted uses include: office, warehouse, flex, outdoor storage of vehicles and tractor trailers