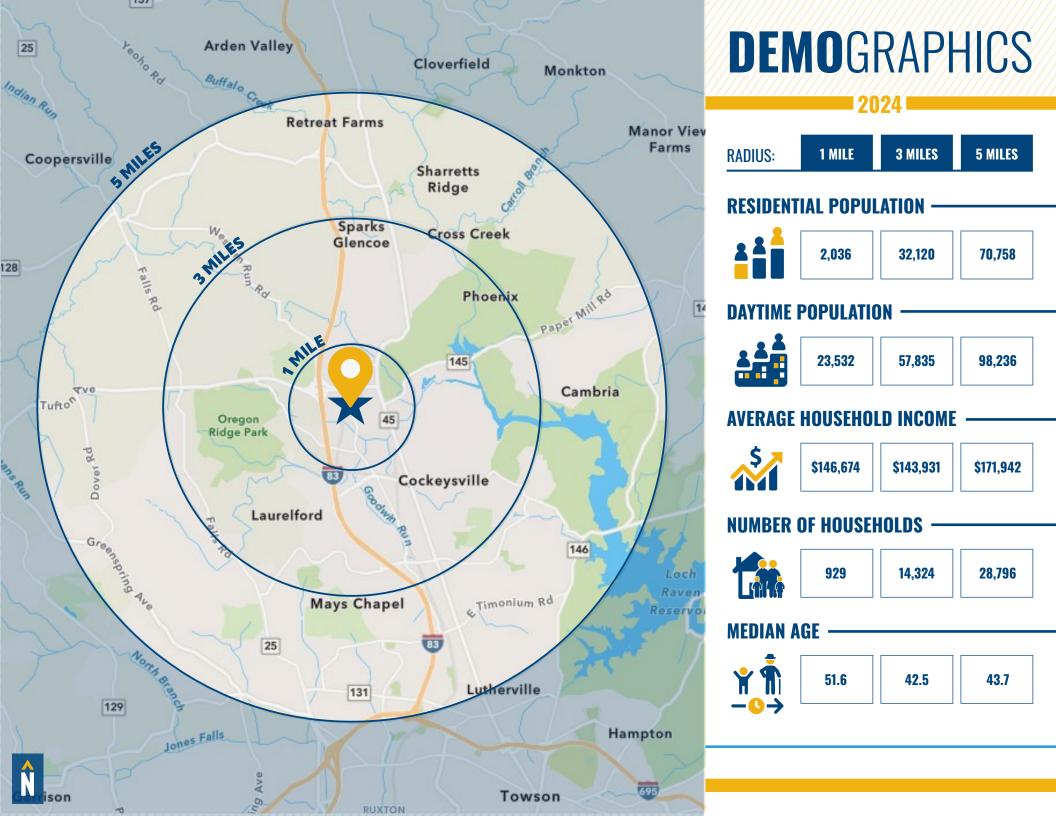

2 acre site
- 100% Air Conditioned Space
- Public transportation (Light Rail) next to site
- Short and long term lease opportunities considered
- Dock high & at-grade drive-in doors possible
- Accepted uses include: office, warehouse, flex, outdoor storage of vehicles and tractor trailers

| RENTAL RATE:   | NEGOTIABLE                                           |
|----------------|------------------------------------------------------|
| ZONING:        | BM CCC (BUSINESS MAJOR,<br>COMMERCIAL CORE DISTRICT) |
| CLEAR HEIGHT:  | 16'                                                  |
| LOT SIZE:      | 12 ACRES ±                                           |
| BUILDING SIZE: | 1 <i>5</i> 0,164 SF ±                                |





### FLOOR PLAN



## LOCAL BIRDSEYE



### MARKET AERIAL





# FOR MORE INFO CONTACT:



DANIEL HUDAK, SIOR
SENIOR VICE PRESIDENT & PRINCIPAL
443.573.3205
DHUDAK@mackenziecommercial.com



JOE BRADLEY
SENIOR VICE PRESIDENT & PRINCIPAL
410.494.4892
JBRADLEY@mackenziecommercial.com



www.MACKENZIECOMMERCIAL.com

No warranty or representation, expressed or implied, is made as to the accuracy of the information contained herein, and same is submitted subject to errors, omissions, change of price, rental or other conditions, withdrawal without notice, and to any specific listing conditions imposed by our principals.