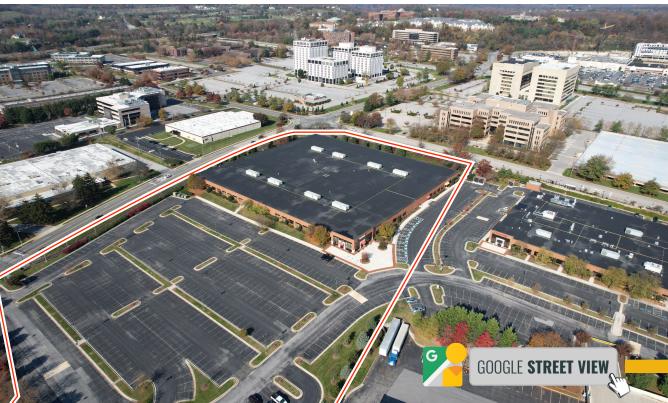

wne Centre
- 150,000 SF single story office/flex building on 12 acre site
- 100% Air Conditioned Space
- Public transportation (Light Rail) next to site
- Short and long term lease opportunities considered
- Dock high & at-grade drive-in doors possible
- Accepted uses include: office, warehouse, flex, outdoor storage of vehicles and tractor trailers

| RENTAL RATE:   | NEGOTIABLE                                           |
|----------------|------------------------------------------------------|
| ZONING:        | BM CCC (BUSINESS MAJOR,<br>COMMERCIAL CORE DISTRICT) |
| CLEAR HEIGHT:  | 16'                                                  |
| LOT SIZE:      | 12 ACRES ±                                           |
| BUILDING SIZE: | 1 <i>5</i> 0,164 SF ±                                |





### FLOOR PLAN



## LOCAL BIRDSEYE



### MARKET AERIAL





# FOR MORE INFO CONTACT:



DANIEL HUDAK, SIOR
SENIOR VICE PRESIDENT & PRINCIPAL
443.573.3205
DHUDAK@mackenziecommercial.com



JOE BRADLEY
SENIOR VICE PRESIDENT & PRINCIPAL
410.494.4892
JBRADLEY@mackenziecommercial.com



www.MACKENZIECOMMERCIAL.com

No warranty or representation, expressed or implied, is made as to the accuracy of the information contained herein, and same is submitted subject to errors, omissions, change of price, rental or other conditions, withdrawal without notice, and to any specific listing conditions imposed by our principals.