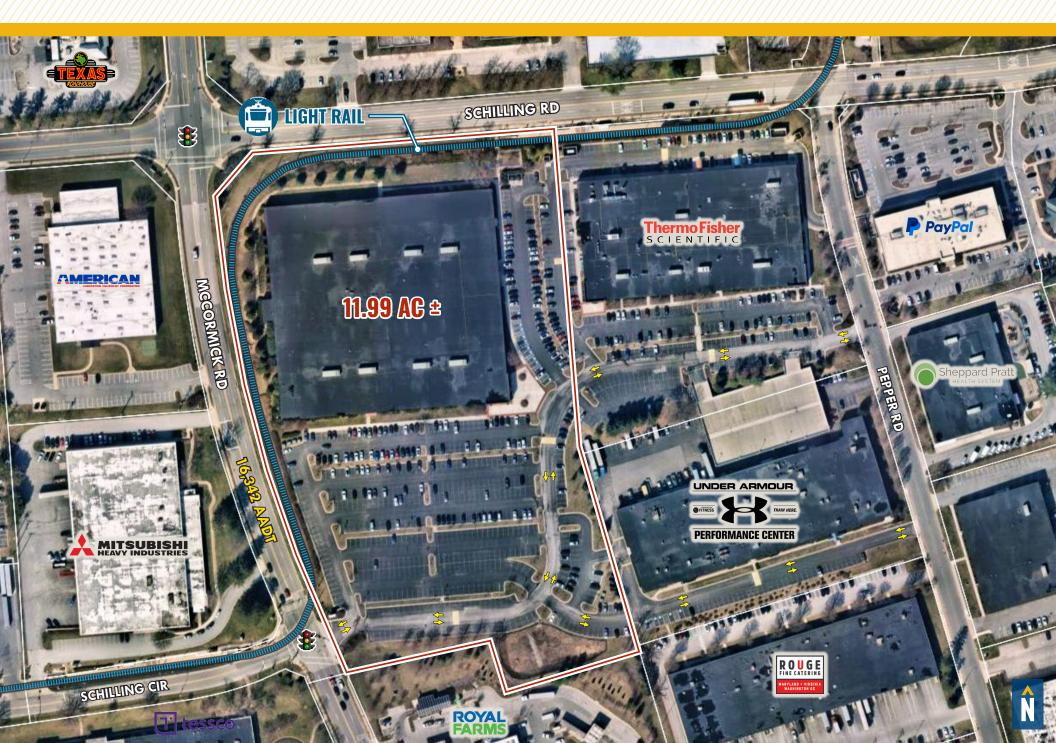

## LOCAL BIRDSEYE

#### **HIGHLIGHTS:**

- Prime location in the I-83 Corridor near Hunt Valley Towne Centre
- 150,000 SF single story office/flex building on 12 acre site
- 100% Air Conditioned Space
- Public transportation (Light Rail) next to site
- Short and long term lease opportunities considered
- Dock high & at-grade drive-in doors possible
- Accepted uses include: office, warehouse, flex, outdoor storage of vehicles and tractor trailers

| RENTAL RATE:   | NEGOTIABLE                                           |
|----------------|------------------------------------------------------|
| ZONING:        | BM CCC (BUSINESS MAJOR,<br>COMMERCIAL CORE DISTRICT) |
| CLEAR HEIGHT:  | 16'                                                  |
| LOT SIZE:      | 12 ACRES ±                                           |
| BUILDING SIZE: | 1 <i>5</i> 0,164 SF ±                                |