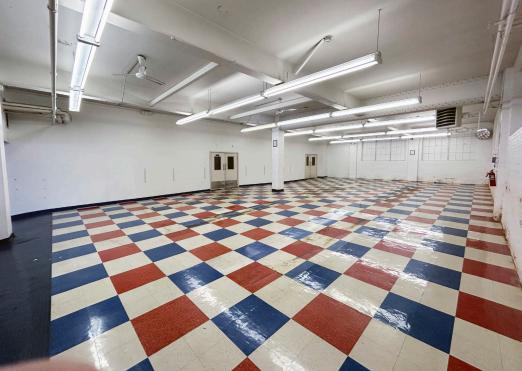

om and warehouse
- 2nd floor office space and additional warehouse
- Crane accessible loading on 2nd floor
- 6,000 lb. freight elevator
- Fully conditioned showroom/office space (Warehouse is heat only)

| BUILDING SIZE: | 24,420 SF ±                        |
|----------------|------------------------------------|
| LOT SIZE:      | 0.35 ACRES ±                       |
| YEAR BUILT:    | 1940                               |
| CLEAR HEIGHT:  | 13' ± (Warehouse)                  |
| DOCKS:         | 3                                  |
| DRIVE-INS:     | 2                                  |
| ZONING:        | OR-2 (OFFICE-RESIDENTIAL DISTRICT) |
| SALE PRICE:    | \$1,700,000                        |





#### FLOOR PLAN: 1ST FLOOR



#### FLOOR PLAN: 2ND FLOOR



### INTERIOR PHOTOS









### LOCAL BIRDSEYE



#### TRADE AREA

#### **DRIVING DISTANCE TO:**



0.5 MILES **3 MIN. DRIVE** 



0.6 MILES **4 MIN. DRIVE** 



1.5 MILES **6 MIN. DRIVE** 



6.7 MILES
14 MIN. DRIVE
(FAIRFIELD
MARINE TERMINAL)



10.1 MILES **15 MIN. DRIVE** 

BALTIMORE, MD

1.4 MILES **4 MIN.** 

**WASHINGTON, DC** 

39.0 MILES **55 MIN.** 

PHILADELPHIA, PA

107.0 MILES **1 HR. 45 MIN.** 

RICHMOND, VA

149.0 MILES **2 HRS. 30 MIN.** 



## FOR MORE INFO CONTACT:



MIKE RUOCCO
SENIOR VICE PRESIDENT & PRINCIPAL
410.494.4868
MRUOCCO@mackenziecommercial.com



PATRICK J. SMITH
REAL ESTATE ADVISOR
847.346.2701
PJSMITH@mackenziecommercial.com



KETCH SECOR
SENIOR VICE PRESIDENT
410.409.0990
KSECOR@mackenziecommercial.com