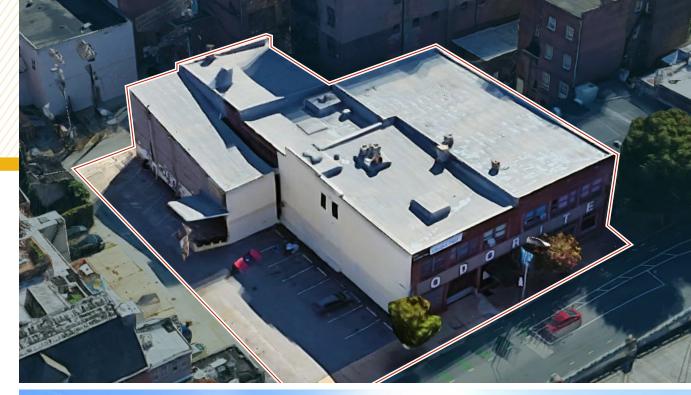

in front (12' w x 12' h) and 1 oversized door in rear (11' w x 13' h)
- Ground floor showroom and warehouse
- 2nd floor office space and additional warehouse
- Crane accessible loading on 2nd floor
- 6,000 lb. freight elevator
- Fully conditioned showroom/office space (Warehouse is heat only)

| BUILDING SIZE: | 24,420 SF ±                        |
|----------------|------------------------------------|
| LOT SIZE:      | 0.35 ACRES ±                       |
| YEAR BUILT:    | 1940                               |
| CLEAR HEIGHT:  | 13' ± (Warehouse)                  |
| DOCKS:         | 3                                  |
| DRIVE-INS:     | 2                                  |
| ZONING:        | OR-2 (OFFICE-RESIDENTIAL DISTRICT) |
| SALE PRICE:    | \$1,700,000                        |





#### FLOOR PLAN: 1ST FLOOR



#### FLOOR PLAN: 2ND FLOOR



### INTERIOR PHOTOS









### LOCAL BIRDSEYE



#### TRADE AREA

#### **DRIVING DISTANCE TO:**



0.5 MILES **3 MIN. DRIVE** 



0.6 MILES **4 MIN. DRIVE** 



1.5 MILES **6 MIN. DRIVE** 



6.7 MILES
14 MIN. DRIVE
(FAIRFIELD
MARINE TERMINAL)



10.1 MILES **15 MIN. DRIVE** 

BALTIMORE, MD

1.4 MILES **4 MIN.** 

**WASHINGTON, DC** 

39.0 MILES **55 MIN.** 

PHILADELPHIA, PA

107.0 MILES **1 HR. 45 MIN.** 

RICHMOND, VA

149.0 MILES **2 HRS. 30 MIN.** 



## FOR MORE INFO CONTACT:



MIKE RUOCCO
SENIOR VICE PRESIDENT & PRINCIPAL
410.494.4868
MRUOCCO@mackenziecommercial.com



PATRICK J. SMITH
REAL ESTATE ADVISOR
847.346.2701
PJSMITH@mackenziecommercial.com



KETCH SECOR
SENIOR VICE PRESIDENT
410.409.0990
KSECOR@mackenzieco