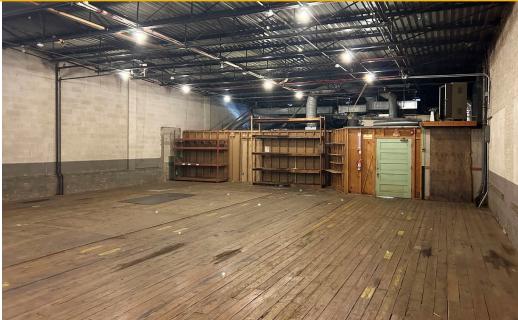

owroom and warehouse
- 2nd floor office space and additional warehouse
- Crane accessible loading on 2nd floor
- 6,000 lb. freight elevator
- Fully conditioned showroom/office space (Warehouse is heat only)

| BUILDING SIZE: | 24,420 SF ±                        |
|----------------|------------------------------------|
| LOT SIZE:      | 0.35 ACRES ±                       |
| YEAR BUILT:    | 1940                               |
| CLEAR HEIGHT:  | 13' ± (Warehouse)                  |
| DOCKS:         | 3                                  |
| DRIVE-INS:     | 2                                  |
| ZONING:        | OR-2 (OFFICE-RESIDENTIAL DISTRICT) |
| SALE PRICE:    | \$1,700,000                        |





#### FLOOR PLAN: 1ST FLOOR



#### FLOOR PLAN: 2ND FLOOR



### INTERIOR PHOTOS









### LOCAL BIRDSEYE



#### TRADE AREA

#### **DRIVING DISTANCE TO:**



0.5 MILES **3 MIN. DRIVE** 



0.6 MILES **4 MIN. DRIVE** 



1.5 MILES **6 MIN. DRIVE** 



6.7 MILES
14 MIN. DRIVE
(FAIRFIELD
MARINE TERMINAL)



10.1 MILES **15 MIN. DRIVE** 

BALTIMORE, MD

1.4 MILES **4 MIN.** 

**WASHINGTON, DC** 

39.0 MILES **55 MIN.** 

PHILADELPHIA, PA

107.0 MILES **1 HR. 45 MIN.** 

RICHMOND, VA

149.0 MILES **2 HRS. 30 MIN.** 



## FOR MORE INFO CONTACT:



MIKE RUOCCO
SENIOR VICE PRESIDENT & PRINCIPAL
410.494.4868
MRUOCCO@mackenziecommercial.com



PATRICK J. SMITH
REAL ESTATE ADVISOR
847.346.2701
PJSMITH@mackenziecommercial.com



KETCH SECOR
SENIOR VICE PRESIDENT
410.409.0990
KSECOR@mackenziecommercial.com