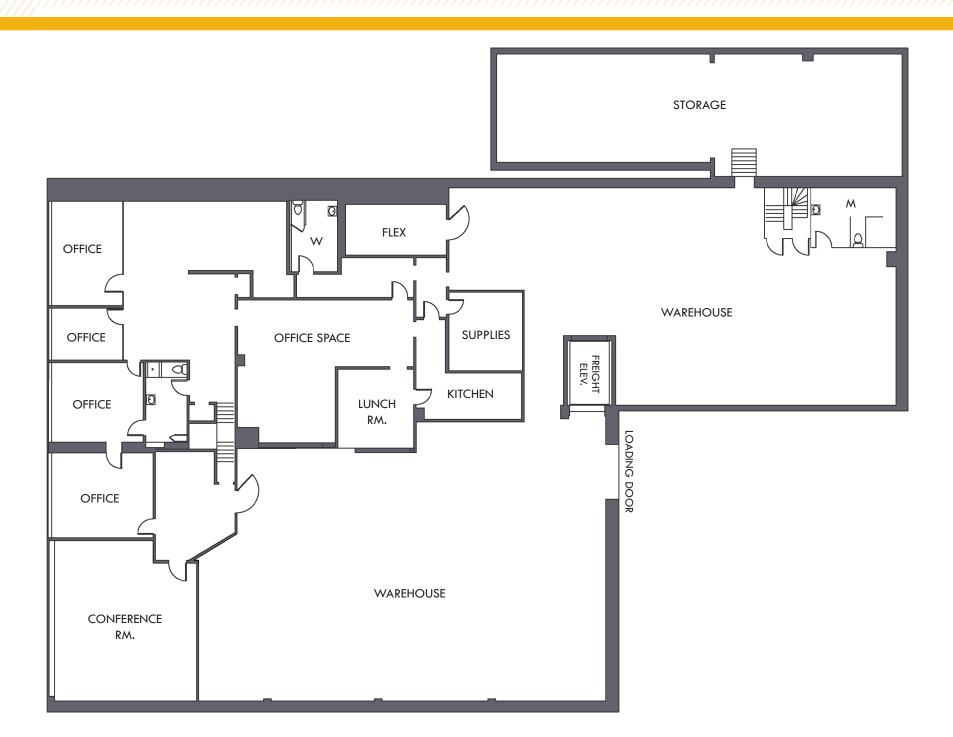

13' h)
- Ground floor showroom and warehouse
- 2nd floor office space and additional warehouse
- Crane accessible loading on 2nd floor
- 6,000 lb. freight elevator
- Fully conditioned showroom/office space (Warehouse is heat only)

| BUILDING SIZE: | 24,420 SF ±                        |
|----------------|------------------------------------|
| LOT SIZE:      | 0.35 ACRES ±                       |
| YEAR BUILT:    | 1940                               |
| CLEAR HEIGHT:  | 13' ± (Warehouse)                  |
| DOCKS:         | 3                                  |
| DRIVE-INS:     | 2                                  |
| ZONING:        | OR-2 (OFFICE-RESIDENTIAL DISTRICT) |
| SALE PRICE:    | \$1,700,000                        |





#### FLOOR PLAN: 1ST FLOOR



#### FLOOR PLAN: 2ND FLOOR



### INTERIOR PHOTOS









### LOCAL BIRDSEYE



#### TRADE AREA

#### **DRIVING DISTANCE TO:**



0.5 MILES **3 MIN. DRIVE** 



0.6 MILES **4 MIN. DRIVE** 



1.5 MILES **6 MIN. DRIVE** 



6.7 MILES
14 MIN. DRIVE
(FAIRFIELD
MARINE TERMINAL)



10.1 MILES **15 MIN. DRIVE** 

BALTIMORE, MD

1.4 MILES **4 MIN.** 

**WASHINGTON, DC** 

39.0 MILES **55 MIN.** 

PHILADELPHIA, PA

107.0 MILES **1 HR. 45 MIN.** 

RICHMOND, VA

149.0 MILES **2 HRS. 30 MIN.** 



## FOR MORE INFO CONTACT:



MIKE RUOCCO
SENIOR VICE PRESIDENT & PRINCIPAL
410.494.4868
MRUOCCO@mackenziecommercial.com



PATRICK J. SMITH
REAL ESTATE ADVISOR
847.346.2701
PJSMITH@mackenziecommercial.com



KETCH SECOR
SENIOR VICE PRESIDENT
410.409.0990
KSECOR@mackenziecommercial.com