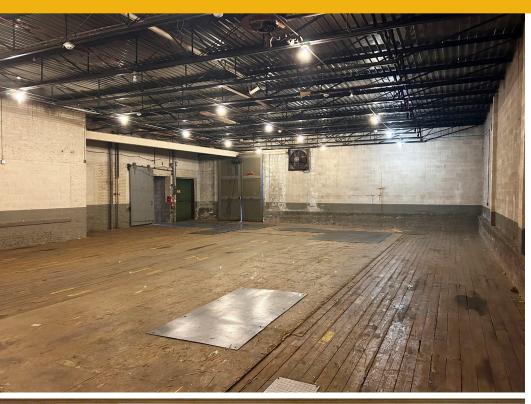

showroom and warehouse
- 2nd floor office space and additional warehouse
- Crane accessible loading on 2nd floor
- 6,000 lb. freight elevator
- Fully conditioned showroom/office space (Warehouse is heat only)

| BUILDING SIZE: | 24,420 SF ±                        |
|----------------|------------------------------------|
| LOT SIZE:      | 0.35 ACRES ±                       |
| YEAR BUILT:    | 1940                               |
| CLEAR HEIGHT:  | 13' ± (Warehouse)                  |
| DOCKS:         | 3                                  |
| DRIVE-INS:     | 2                                  |
| ZONING:        | OR-2 (OFFICE-RESIDENTIAL DISTRICT) |
| SALE PRICE:    | \$1,700,000                        |





#### FLOOR PLAN: 1ST FLOOR



#### FLOOR PLAN: 2ND FLOOR



### INTERIOR PHOTOS









### LOCAL BIRDSEYE



#### TRADE AREA

#### **DRIVING DISTANCE TO:**



0.5 MILES **3 MIN. DRIVE** 



0.6 MILES **4 MIN. DRIVE** 



1.5 MILES **6 MIN. DRIVE** 



6.7 MILES
14 MIN. DRIVE
(FAIRFIELD
MARINE TERMINAL)



10.1 MILES **15 MIN. DRIVE** 

BALTIMORE, MD

1.4 MILES **4 MIN.** 

**WASHINGTON, DC** 

39.0 MILES **55 MIN.** 

PHILADELPHIA, PA

107.0 MILES **1 HR. 45 MIN.** 

RICHMOND, VA

149.0 MILES **2 HRS. 30 MIN.** 



## FOR MORE INFO CONTACT:



MIKE RUOCCO
SENIOR VICE PRESIDENT & PRINCIPAL
410.494.4868
MRUOCCO@mackenziecommercial.com



PATRICK J. SMITH
REAL ESTATE ADVISOR
847.346.2701
PJSMITH@mackenziecommercial.com



KETCH SECOR
SENIOR VICE PRESIDENT
410.409.0990
KSECOR@mackenziecommercial.com