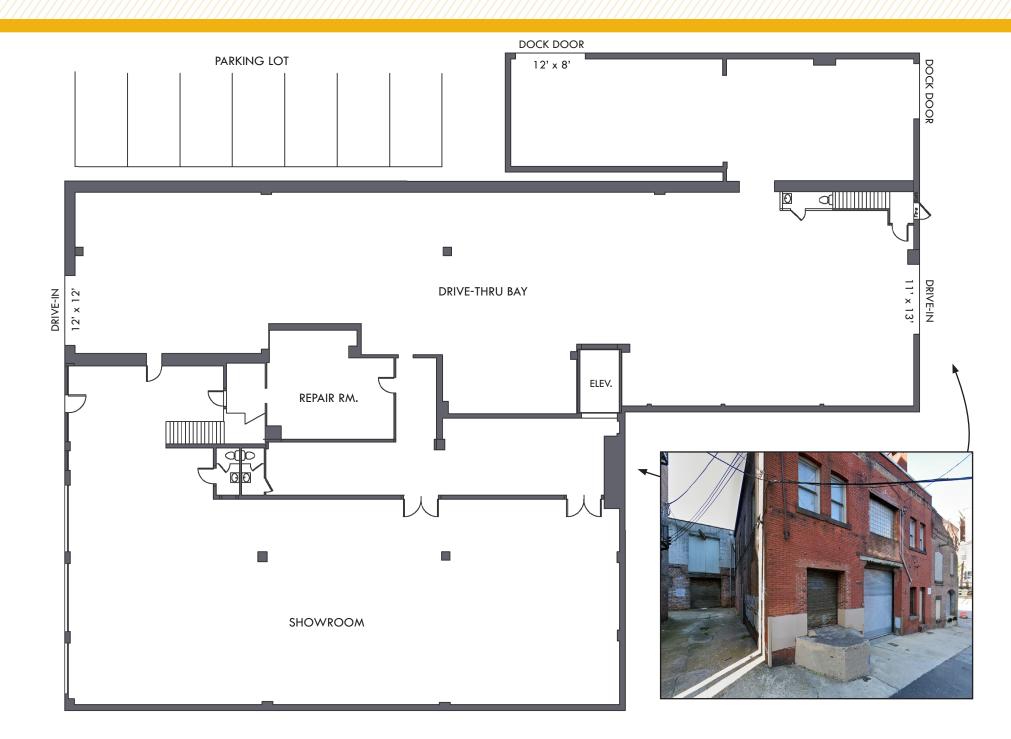

#### HIGHLIGHTS:

- Private parking lot with 13 dedicated spaces
- Three (3) dock high loading doors
- Drive-thru bay: 1 door in front (12' w x 12' h) and 1 oversized door in rear (11' w x 13' h)
- Ground floor showroom and warehouse
- 2nd floor office space and additional warehouse
- Crane accessible loading on 2nd floor
- 6,000 lb. freight elevator
- Fully conditioned showroom/office space (Warehouse is heat only)

| BUILDING SIZE: | 24,420 SF ±                        |
|----------------|------------------------------------|
| LOT SIZE:      | 0.35 ACRES ±                       |
| YEAR BUILT:    | 1940                               |
| CLEAR HEIGHT:  | 13' ± (Warehouse)                  |
| DOCKS:         | 3                                  |
| DRIVE-INS:     | 2                                  |
| ZONING:        | OR-2 (OFFICE-RESIDENTIAL DISTRICT) |
| SALE PRICE:    | \$1,700,000                        |

#### FLOOR PLAN: 1ST FLOOR