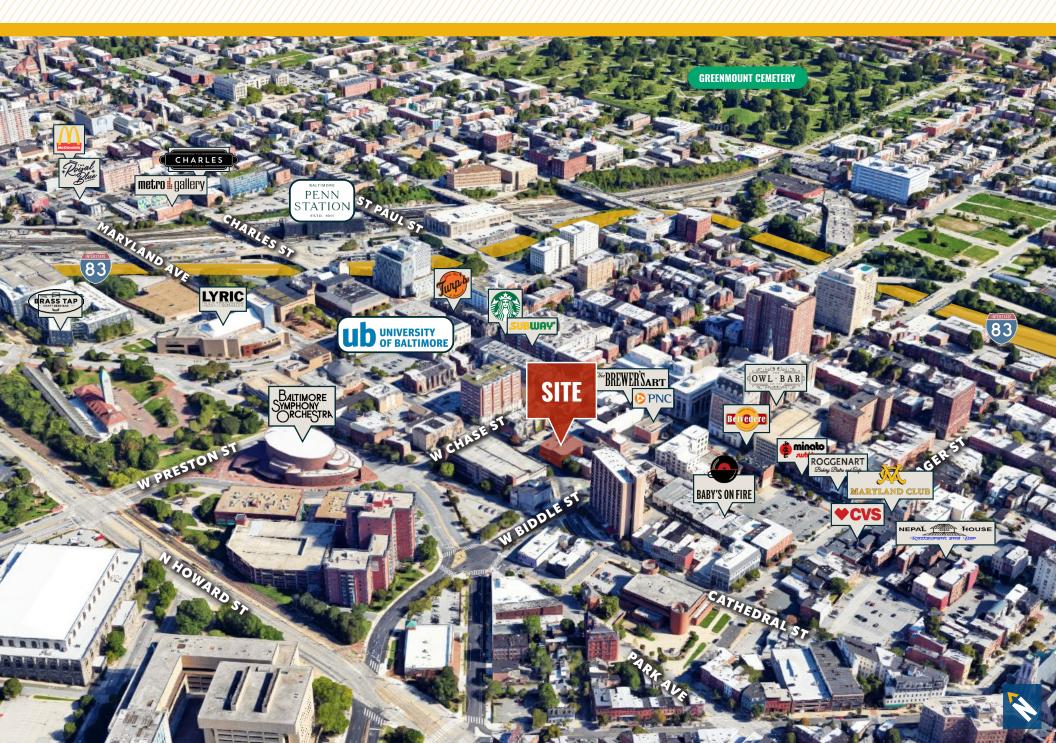

floor office space and additional warehouse
- Crane accessible loading on 2nd floor
- 6,000 lb. freight elevator
- Fully conditioned showroom/office space (Warehouse is heat only)

| BUILDING SIZE: | 24,420 SF ±                        |
|----------------|------------------------------------|
| LOT SIZE:      | 0.35 ACRES ±                       |
| YEAR BUILT:    | 1940                               |
| CLEAR HEIGHT:  | 13' ± (Warehouse)                  |
| DOCKS:         | 3                                  |
| DRIVE-INS:     | 2                                  |
| ZONING:        | OR-2 (OFFICE-RESIDENTIAL DISTRICT) |
| SALE PRICE:    | \$1,700,000                        |





#### FLOOR PLAN: 1ST FLOOR



#### FLOOR PLAN: 2ND FLOOR



### INTERIOR PHOTOS









### LOCAL BIRDSEYE



#### TRADE AREA

#### **DRIVING DISTANCE TO:**



0.5 MILES **3 MIN. DRIVE** 



0.6 MILES **4 MIN. DRIVE** 



1.5 MILES **6 MIN. DRIVE** 



6.7 MILES
14 MIN. DRIVE
(FAIRFIELD
MARINE TERMINAL)



10.1 MILES **15 MIN. DRIVE** 

BALTIMORE, MD

1.4 MILES **4 MIN.** 

**WASHINGTON, DC** 

39.0 MILES **55 MIN.** 

PHILADELPHIA, PA

107.0 MILES **1 HR. 45 MIN.** 

RICHMOND, VA

149.0 MILES **2 HRS. 30 MIN.** 



## FOR MORE INFO CONTACT:



MIKE RUOCCO
SENIOR VICE PRESIDENT & PRINCIPAL
410.494.4868
MRUOCCO@mackenziecommercial.com



PATRICK J. SMITH
REAL ESTATE ADVISOR
847.346.2701
PJSMITH@mackenziecommercial.com



KETCH SECOR
SENIOR VICE PRESIDENT
410.409.0990
KSECOR@mackenziecommercial.com