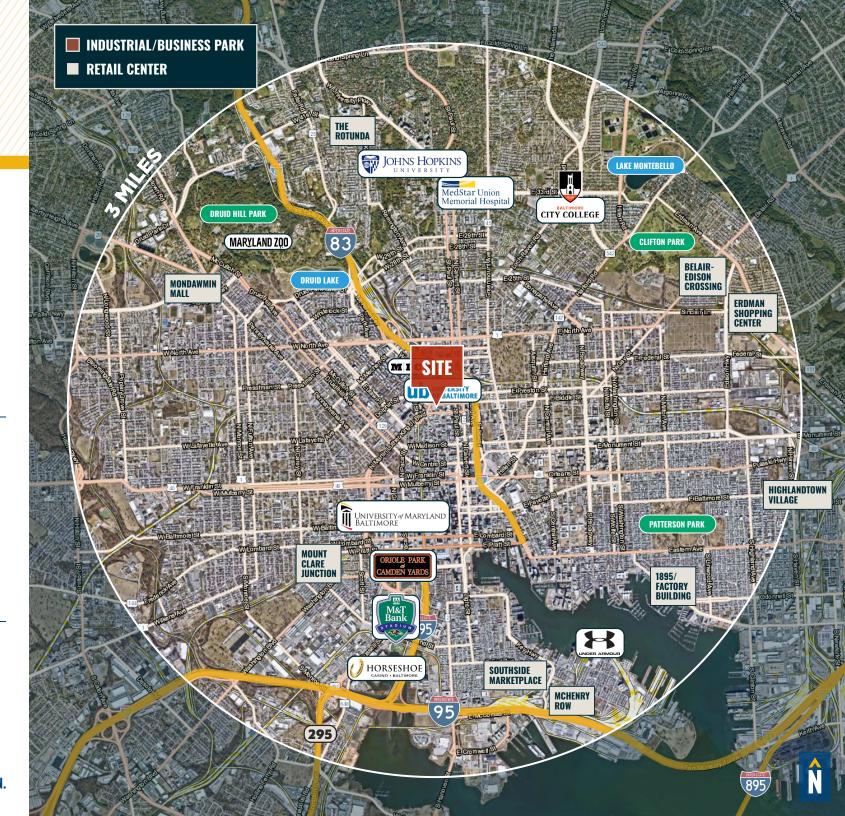

R HEIGHT:  | 13' ± (Warehouse)                  |
| DOCKS:         | 3                                  |
| DRIVE-INS:     | 2                                  |
| ZONING:        | OR-2 (OFFICE-RESIDENTIAL DISTRICT) |
| SALE PRICE:    | \$1,700,000                        |





#### FLOOR PLAN: 1ST FLOOR



#### FLOOR PLAN: 2ND FLOOR



### INTERIOR PHOTOS









### LOCAL BIRDSEYE



#### TRADE AREA

#### **DRIVING DISTANCE TO:**



0.5 MILES **3 MIN. DRIVE** 



0.6 MILES **4 MIN. DRIVE** 



1.5 MILES **6 MIN. DRIVE** 



6.7 MILES
14 MIN. DRIVE
(FAIRFIELD
MARINE TERMINAL)



10.1 MILES **15 MIN. DRIVE** 

BALTIMORE, MD

1.4 MILES **4 MIN.** 

**WASHINGTON, DC** 

39.0 MILES **55 MIN.** 

PHILADELPHIA, PA

107.0 MILES **1 HR. 45 MIN.** 

RICHMOND, VA

149.0 MILES **2 HRS. 30 MIN.** 



## FOR MORE INFO CONTACT:



MIKE RUOCCO
SENIOR VICE PRESIDENT & PRINCIPAL
410.494.4868
MRUOCCO@mackenziecommercial.com



PATRICK J. SMITH
REAL ESTATE ADVISOR
847.346.2701
PJSMITH@mackenziecommercial.com



KETCH SECOR
SENIOR VICE PRESIDENT
410.409.0990
KSECOR@mackenziecommercial.com