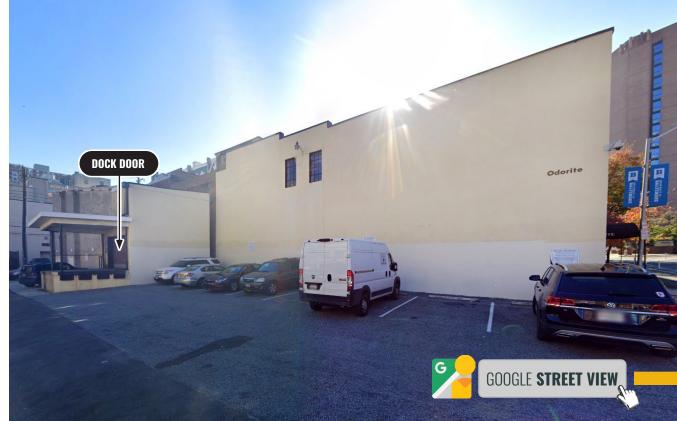

#### HIGHLIGHTS:

- Private parking lot with 13 dedicated spaces
- Three (3) dock high loading doors
- Drive-thru bay: 1 door in front (12' w x 12' h) and 1 oversized door in rear (11' w x 13' h)
- Ground floor showroom and warehouse
- 2nd floor office space and additional warehouse
- Crane accessible loading on 2nd floor
- 6,000 lb. freight elevator
- Fully conditioned showroom/office space (Warehouse is heat only)

| BUILDING SIZE: | 24,420 SF ±                        |
|----------------|------------------------------------|
| LOT SIZE:      | 0.35 ACRES ±                       |
| YEAR BUILT:    | 1940                               |
| CLEAR HEIGHT:  | 13' ± (Warehouse)                  |
| DOCKS:         | 3                                  |
| DRIVE-INS:     | 2                                  |
| ZONING:        | OR-2 (OFFICE-RESIDENTIAL DISTRICT) |
| SALE PRICE:    | \$1,700,000                        |