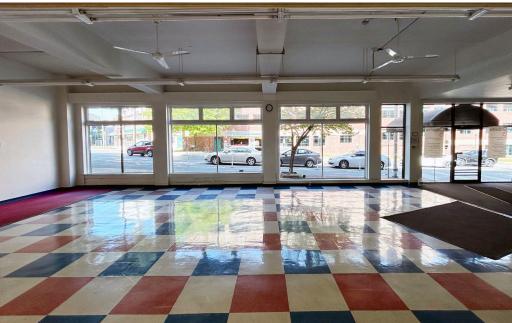

room and warehouse
- 2nd floor office space and additional warehouse
- Crane accessible loading on 2nd floor
- 6,000 lb. freight elevator
- Fully conditioned showroom/office space (Warehouse is heat only)

| BUILDING SIZE: | 24,420 SF ±                        |
|----------------|------------------------------------|
| LOT SIZE:      | 0.35 ACRES ±                       |
| YEAR BUILT:    | 1940                               |
| CLEAR HEIGHT:  | 13' ± (Warehouse)                  |
| DOCKS:         | 3                                  |
| DRIVE-INS:     | 2                                  |
| ZONING:        | OR-2 (OFFICE-RESIDENTIAL DISTRICT) |
| SALE PRICE:    | \$1,700,000                        |





#### FLOOR PLAN: 1ST FLOOR



#### FLOOR PLAN: 2ND FLOOR



### INTERIOR PHOTOS









### LOCAL BIRDSEYE



#### TRADE AREA

#### **DRIVING DISTANCE TO:**



0.5 MILES **3 MIN. DRIVE** 



0.6 MILES **4 MIN. DRIVE** 



1.5 MILES **6 MIN. DRIVE** 



6.7 MILES
14 MIN. DRIVE
(FAIRFIELD
MARINE TERMINAL)



10.1 MILES **15 MIN. DRIVE** 

BALTIMORE, MD

1.4 MILES **4 MIN.** 

**WASHINGTON, DC** 

39.0 MILES **55 MIN.** 

PHILADELPHIA, PA

107.0 MILES **1 HR. 45 MIN.** 

RICHMOND, VA

149.0 MILES **2 HRS. 30 MIN.** 



## FOR MORE INFO CONTACT:



MIKE RUOCCO
SENIOR VICE PRESIDENT & PRINCIPAL
410.494.4868
MRUOCCO@mackenziecommercial.com



PATRICK J. SMITH
REAL ESTATE ADVISOR
847.346.2701
PJSMITH@mackenziecommercial.com



KETCH SECOR
SENIOR VICE PRESIDENT
410.409.0990
KSECOR@mackenziecommercial.com