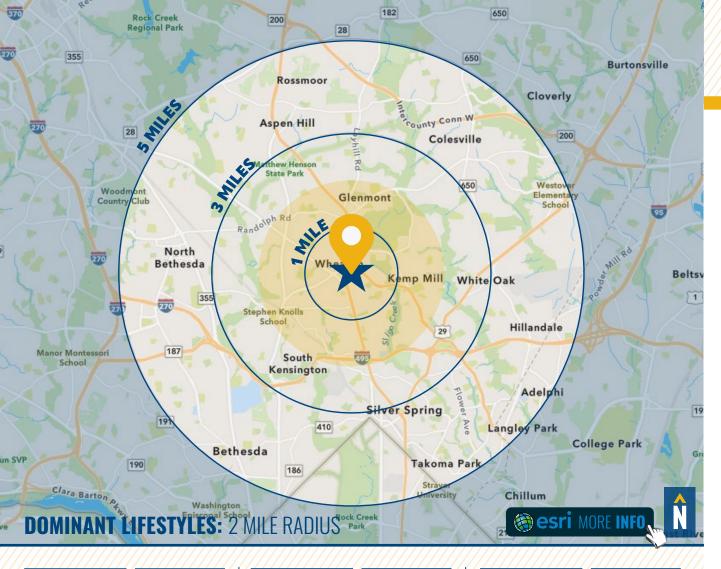

### **DEMOGRAPHICS**

2023

RADIUS:

1 MILE

3 MILES

**5 MILES** 

### **RESIDENTIAL POPULATION**

24,096

161,077

486,499

#### **DAYTIME POPULATION**

21,783

125,349

495,261

### **AVERAGE HOUSEHOLD INCOME**

\$126,823

\$166,036

\$160,120

#### **NUMBER OF HOUSEHOLDS**

8.476

54,032

182,977

### **MEDIAN AGE**

37.0

39.9

**39.6** 

FULL **DEMOS REPORT** 

27%
PLEASANTVILLE

Prosperous domesticity best describes these settled denizens. They maintain their higher incomes and standard of living with dual incomes, and shop online and in a variety of stores, from upscale to discount.