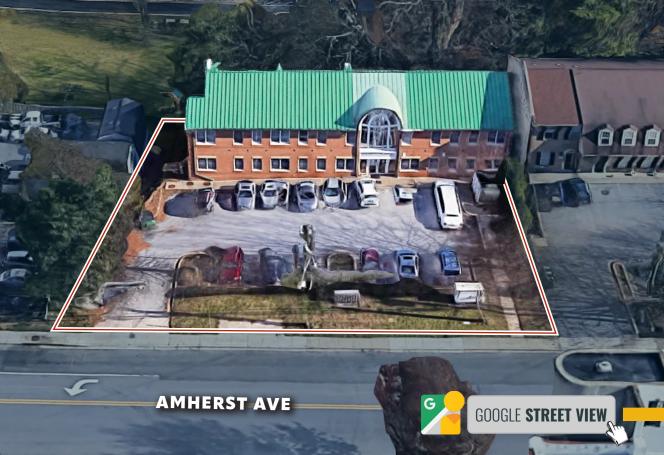

# **OFFICE BUILDING**

11331 AMHERST AVENUE | SILVER SPRING, MARYLAND 20902







# **PROPERTY** OVERVIEW

### **HIGHLIGHTS:**

- Rarely available standalone office building for sale in Wheaton, MD
- Available on-site parking (20  $\pm$  spaces on site)
- Close proximity to many amenities, including Westfield Wheaton (Costco, Target, Giant Food, Dick's Sporting Goods, Macy's, AMC Theatres)
- Walkable to Amherst Parking Garage (across street)
- 1 block from the Wheaton Metro station

BUILDING SIZE: 7,950 SF ±

LOT SIZE: 0.364 ACRES ±

STORIES: 2 STORIES + BASEMENT

PARKING: 19 SPACES (17 + 2 HANDICAP)

ZONING: CRN (XXX)

SALE PRICE: \$2,000,000





## **AERIAL / PARCEL OUTLINE**



### FLOOR PLANS



# LOCAL BIRDSEYE



## MARKET AERIAL





### **DEMOGRAPHICS**

2023

RADIUS:

1 MILE

3 MILES

**5 MILES** 

### **RESIDENTIAL POPULATION**



24,096

161,077

486,499

#### **DAYTIME POPULATION**



21,783

125,349

495,261

### **AVERAGE HOUSEHOLD INCOME**



\$126,823

\$166,036

\$160,120

#### **NUMBER OF HOUSEHOLDS**



8.476

54,032

182,977

### **MEDIAN AGE**



37.0

39.9

**39.6** 

FULL **DEMOS REPORT** 

27%
PLEASANTVILLE



Prosperous domesticity best describes these settled denizens. They maintain their higher incomes and standard of living with dual incomes, and shop online and in a variety of stores, from upscale to discount.

Median Age: 42.6

Median Household Income: \$92.900

18% CITY LIGHTS



This densely populat