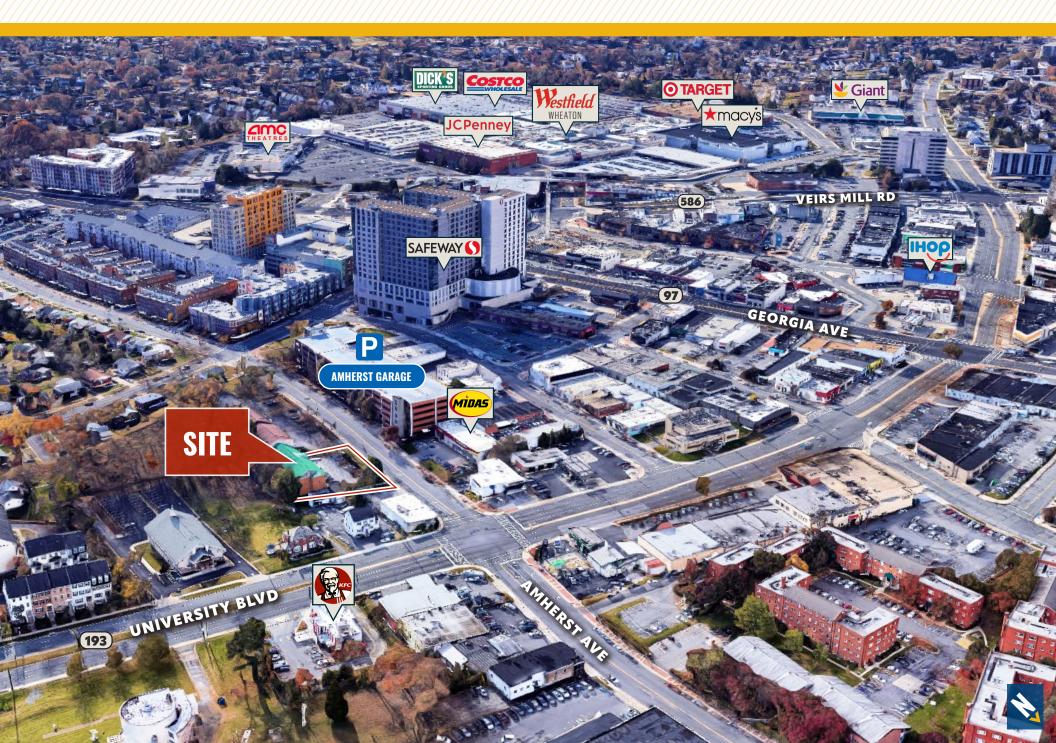

# **OFFICE BUILDING**

11331 AMHERST AVENUE | SILVER SPRING, MARYLAND 20902







# **PROPERTY** OVERVIEW

### **HIGHLIGHTS:**

- Rarely available standalone office building for sale in Wheaton, MD
- Available on-site parking (20  $\pm$  spaces on site)
- Close proximity to many amenities, including Westfield Wheaton (Costco, Target, Giant Food, Dick's Sporting Goods, Macy's, AMC Theatres)
- Walkable to Amherst Parking Garage (across street)
- 1 block from the Wheaton Metro station

BUILDING SIZE: 7,950 SF ±

LOT SIZE: 0.364 ACRES ±

STORIES: 2 STORIES + BASEMENT

PARKING: 19 SPACES (17 + 2 HANDICAP)

ZONING: CRN (XXX)

SALE PRICE: \$2,000,000





## **AERIAL / PARCEL OUTLINE**



### FLOOR PLANS



# LOCAL BIRDSEYE



## MARKET AERIAL





### **DEMOGRAPHICS**

2023

RADIUS:

1 MILE

3 MILES

**5 MILES** 

### **RESIDENTIAL POPULATION**



24,096

161,077

486,499

#### **DAYTIME POPULATION**



21,783

125,349

495,261

### **AVERAGE HOUSEHOLD INCOME**



\$126,823

\$166,036

\$160,120

#### **NUMBER OF HOUSEHOLDS**



8.476

54,032

182,977

### **MEDIAN AGE**



37.0

39.9

**39.6** 

FULL **DEMOS REPORT** 

27%
PLEASANTVILLE



Prosperous domesticity best describes these settled denizens. They maintain their higher incomes and standard of living with dual incomes, and shop online and in a variety of stores, from upscale to discount.

Median Age: 42.6

Median Household Income: \$92.900

18% CITY LIGHTS



This densely populated market is the epitome of equality. They work hard and budget well to s