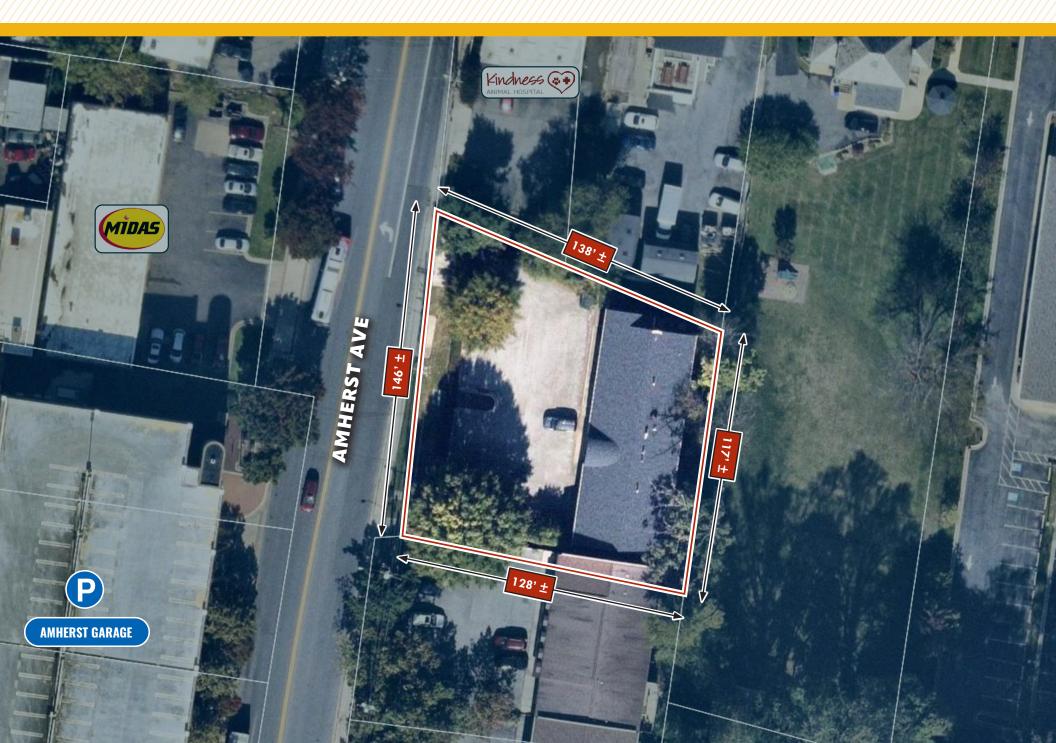

BUILDING SIZE: 7,950 SF ±

LOT SIZE: 0.364 ACRES ±

STORIES: 2 STORIES + BASEMENT

PARKING: 19 SPACES (17 + 2 HANDICAP)

ZONING: CRN (XXX)

SALE PRICE: \$2,000,000

## **AERIAL / PARCEL OUTLINE**