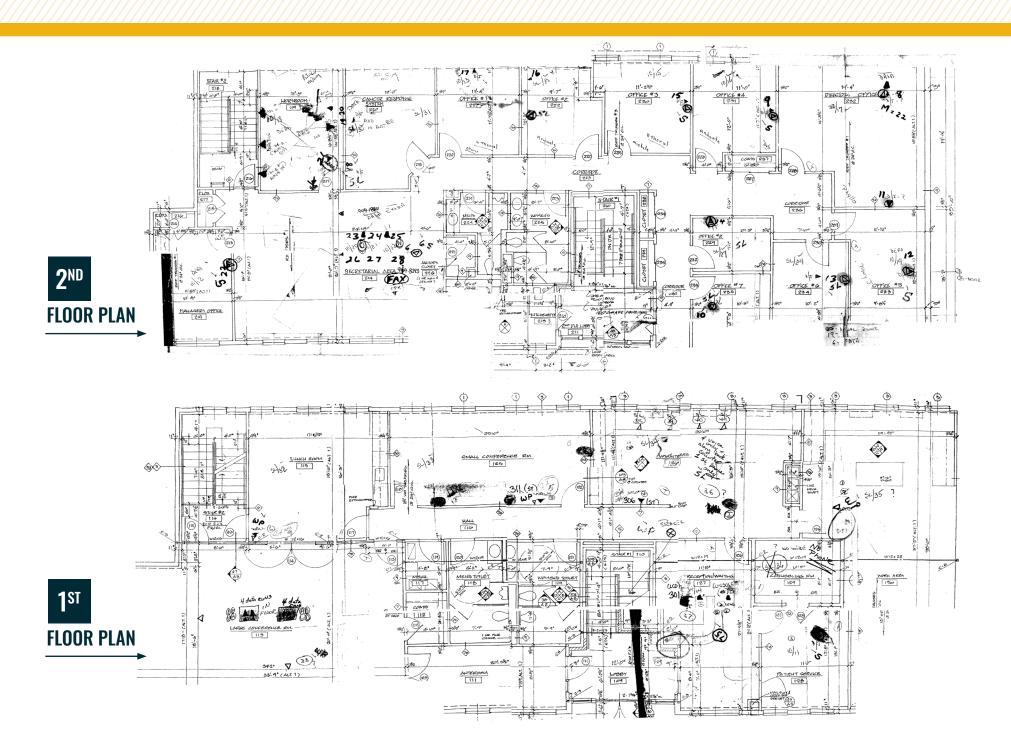

# **OFFICE BUILDING**

11331 AMHERST AVENUE | SILVER SPRING, MARYLAND 20902







# **PROPERTY** OVERVIEW

### **HIGHLIGHTS:**

- Rarely available standalone office building for sale in Wheaton, MD
- Available on-site parking (20  $\pm$  spaces on site)
- Close proximity to many amenities, including Westfield Wheaton (Costco, Target, Giant Food, Dick's Sporting Goods, Macy's, AMC Theatres)
- Walkable to Amherst Parking Garage (across street)
- 1 block from the Wheaton Metro station

BUILDING SIZE: 7,950 SF ±

LOT SIZE: 0.364 ACRES ±

STORIES: 2 STORIES + BASEMENT

PARKING: 19 SPACES (17 + 2 HANDICAP)

ZONING: CRN (XXX)

SALE PRICE: \$2,000,000





## **AERIAL / PARCEL OUTLINE**



### FLOOR PLANS



# LOCAL BIRDSEYE



## MARKET AERIAL





### **DEMOGRAPHICS**

2023

RADIUS:

1 MILE

3 MILES

**5 MILES** 

### **RESIDENTIAL POPULATION**



24,096

161,077

486,499

#### **DAYTIME POPULATION**



21,783

125,349

495,261

### **AVERAGE HOUSEHOLD INCOME**



\$126,823

\$166,036

\$160,120

#### **NUMBER OF HOUSEHOLDS**



8.476

54,032

182,977

### **MEDIAN AGE**



37.0

39.9

**39.6** 

FULL **DEMOS REPORT** 

27%
PLEASANTVILLE



Prosperous domesticity best describes these settled denizens. They maintain their higher incomes and standard of living with dual incomes, and shop online and in a variety of stores, from upscale to discount.

Median Age: 42.6

Median Household Income: \$92.900

18% CITY LIGHTS



This densely populated market is the epitome of equality. They work hard