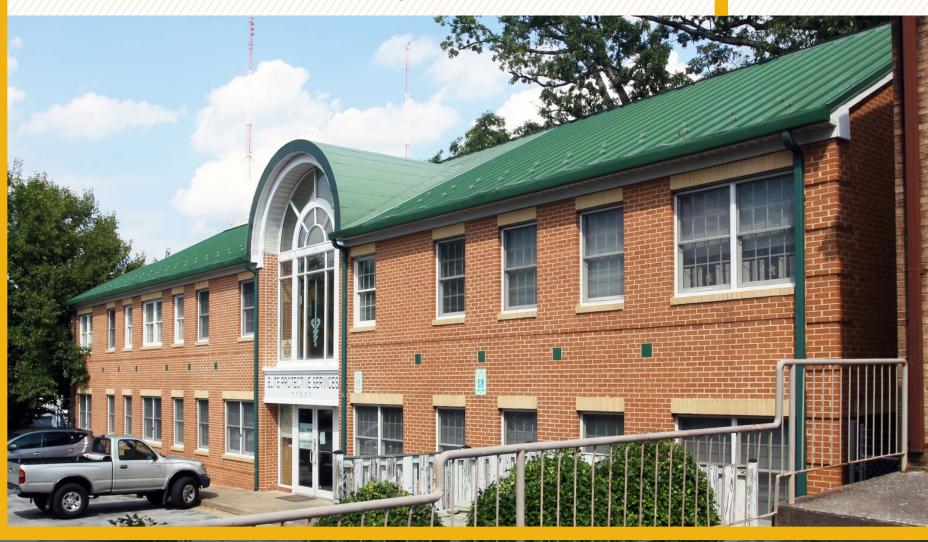

# **OFFICE BUILDING**

11331 AMHERST AVENUE | SILVER SPRING, MARYLAND 20902

# **PROPERTY** OVERVIEW

### **HIGHLIGHTS:**

- Rarely available standalone office building for sale in Wheaton, MD
- Available on-site parking (20  $\pm$  spaces on site)
- Close proximity to many amenities, including Westfield Wheaton (Costco, Target, Giant Food, Dick's Sporting Goods, Macy's, AMC Theatres)
- Walkable to Amherst Parking Garage (across street)
- 1 block from the Wheaton Metro station

BUILDING SIZE: 7,950 SF ±

LOT SIZE: 0.364 ACRES ±

STORIES: 2 STORIES + BASEMENT

PARKING: 19 SPACES (17 + 2 HANDICAP)

ZONING: CRN (XXX)

SALE PRICE: \$2,000,000