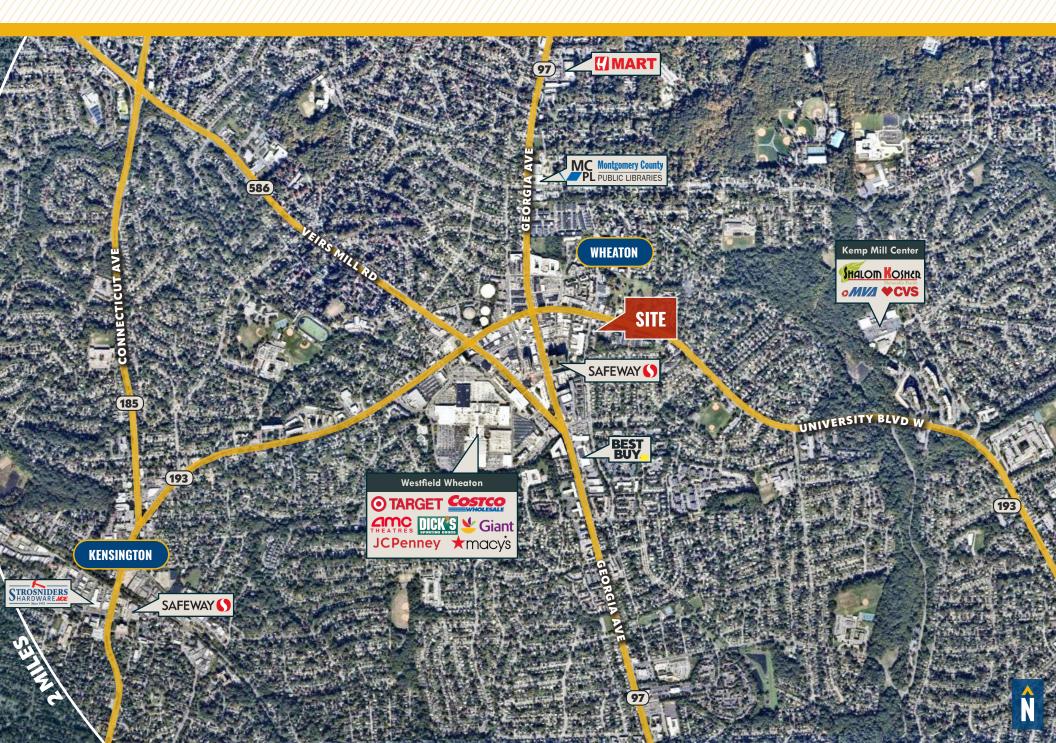

# **OFFICE BUILDING**

11331 AMHERST AVENUE | SILVER SPRING, MARYLAND 20902







# **PROPERTY** OVERVIEW

### **HIGHLIGHTS:**

- Rarely available standalone office building for sale in Wheaton, MD
- Available on-site parking (20  $\pm$  spaces on site)
- Close proximity to many amenities, including Westfield Wheaton (Costco, Target, Giant Food, Dick's Sporting Goods, Macy's, AMC Theatres)
- Walkable to Amherst Parking Garage (across street)
- 1 block from the Wheaton Metro station

BUILDING SIZE: 7,950 SF ±

LOT SIZE: 0.364 ACRES ±

STORIES: 2 STORIES + BASEMENT

PARKING: 19 SPACES (17 + 2 HANDICAP)

ZONING: CRN (XXX)

SALE PRICE: \$2,000,000





## **AERIAL / PARCEL OUTLINE**



### FLOOR PLANS



# LOCAL BIRDSEYE



## MARKET AERIAL





### **DEMOGRAPHICS**

2023

RADIUS:

1 MILE

3 MILES

**5 MILES** 

### **RESIDENTIAL POPULATION**



24,096

161,077

486,499

#### **DAYTIME POPULATION**



21,783

125,349

495,261

### **AVERAGE HOUSEHOLD INCOME**



\$126,823

\$166,036

\$160,120

#### **NUMBER OF HOUSEHOLDS**



8.476

54,032

182,977

### **MEDIAN AGE**



37.0

39.9

**39.6** 

FULL **DEMOS REPORT** 

27%
PLEASANTVILLE



Prosperous domesticity best describes these settled denizens. They maintain their higher incomes and standard of living with dual incomes, and shop online and in a variety of stores, from upscale to discount.

Median Age: 42.6

Median Household Income: \$92.900

18% CITY LIGHTS



This densely populated market is the epitome of equality. They work hard and budget well to support their urban l