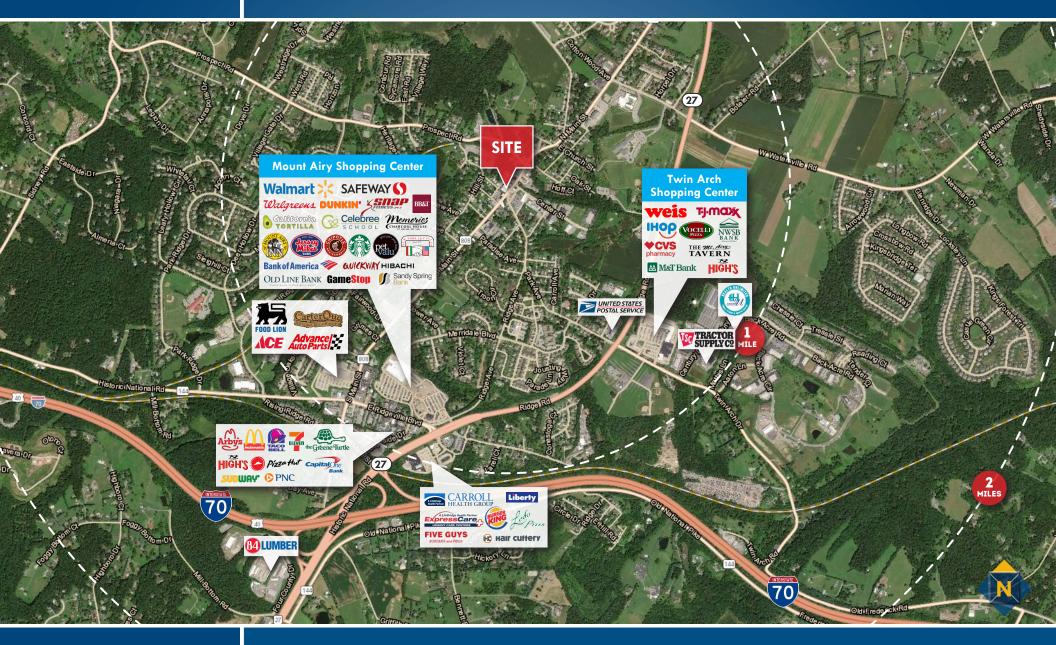

### LOCATION / DEMOGRAPHICS 116 S. MAIN STREET | MOUNT AIRY, MARYLAND 21771

| Pa Wanty Rd Vidanty Rd                                                                                                                                                                                                                                                                                                                                                                                                                                                                                                                                                                                                                                                                                                                                                                                                                                                                                                                                                                                                                                                                                                                                                                                                                                                                                                                                                                                                                                                                                                                                                                                                                                                                                                                                                                                                                                                                                                                                                                                                                                                                                                         | RESIDENTIAL<br>POPULATION                                           | NUMBER OF<br>HOUSEHOLDS                                                                                                                                                                                                                                                                                         | AVERAGE<br>HH SIZE                                     | MEDIAN                                                                                                                                                                                                                                                                                                           |
|--------------------------------------------------------------------------------------------------------------------------------------------------------------------------------------------------------------------------------------------------------------------------------------------------------------------------------------------------------------------------------------------------------------------------------------------------------------------------------------------------------------------------------------------------------------------------------------------------------------------------------------------------------------------------------------------------------------------------------------------------------------------------------------------------------------------------------------------------------------------------------------------------------------------------------------------------------------------------------------------------------------------------------------------------------------------------------------------------------------------------------------------------------------------------------------------------------------------------------------------------------------------------------------------------------------------------------------------------------------------------------------------------------------------------------------------------------------------------------------------------------------------------------------------------------------------------------------------------------------------------------------------------------------------------------------------------------------------------------------------------------------------------------------------------------------------------------------------------------------------------------------------------------------------------------------------------------------------------------------------------------------------------------------------------------------------------------------------------------------------------------|---------------------------------------------------------------------|-----------------------------------------------------------------------------------------------------------------------------------------------------------------------------------------------------------------------------------------------------------------------------------------------------------------|--------------------------------------------------------|------------------------------------------------------------------------------------------------------------------------------------------------------------------------------------------------------------------------------------------------------------------------------------------------------------------|
| Re Partie Re Par | 6,071<br>1 MILE<br>17,368<br>3 MILES<br>30,992<br>5 MILES           | 2,159<br>1 MILE<br>5,791<br>3 MILES<br>10,347<br>5 MILES                                                                                                                                                                                                                                                        | 2.78<br>T MLE<br>2.97<br>3 MLES<br>2.98                | 40.8<br>DMILE<br>40.2<br>SMILES<br>42.4                                                                                                                                                                                                                                                                          |
| Fingerboard Reg Bill North Thing Ed Creation Reg                                                                                                                                                                                                                                                                                                                                                                                                                                                                                                                                                                                                                                                                                                                                                                                                                                                                                                                                                                                                                                                                                                                                                                                                                                                                                                                                                                                                                                                                                                                                                                                                                                                                                                                                                                                                                                                                                                                                                                                                                                                                               | AVERAGE<br>HH INCOME                                                | EDUCATION<br>(COLLEGE+)                                                                                                                                                                                                                                                                                         | EMPLOYMENT<br>(AGE 16+ IN<br>LABOR FORCE)              | DAYTIME<br>POPULATION                                                                                                                                                                                                                                                                                            |
| Datastory<br>Full REPORT C                                                                                                                                                                                                                                                                                                                                                                                                                                                                                                                                                                                                                                                                                                                                                                                                                                                                                                                                                                                                                                                                                                                                                                                                                                                                                                                                                                                                                                                                                                                                                                                                                                                                                                                                                                                                                                                                                                                                                                                                                                                                                                     | \$125,397<br>1 MILE<br>\$141,735<br>3 MILES<br>\$148,930<br>5 MILES | 69.9%<br>1 MILE<br>70.2%<br>3 MILES<br>70.8%<br>5 MILES                                                                                                                                                                                                                                                         | 90.1%<br>TMILE<br>90.4%<br>3 MILE5<br>90.8%<br>5 MILE5 | 6,173<br>1 MILE<br>16,298<br>3 MILES<br>27,245<br>5 MILES                                                                                                                                                                                                                                                        |
| <text><text><text><text><text><text><text><text><text></text></text></text></text></text></text></text></text></text>                                                                                                                                                                                                                                                                                                                                                                                                                                                                                                                                                                                                                                                                                                                                                                                                                                                                                                                                                                                                                                                                                                                                                                                                                                                                                                                                                                                                                                                                                                                                                                                                                                                                                                                                                                                                                                                                                                                                                                                                          | 15%<br>COLDEN<br>YEARS<br>2 MIES                                    | Independent, active seniors<br>nearing the end of their<br>careers or already in<br>retirement, these consumers<br>actively pursue a variety<br>of leisure interests-travel,<br>sports, dining out, museums<br>and concerts.<br>2.0.6<br>AVERAGE HH SIZE<br>5.2.3<br>MEDIAN AGE<br>\$71,700<br>MEDIAN HH INCOME | 1 3 %<br>ENTERPRISEINGE<br>EXCHASSIONALS<br>2 MILES    | These residents are well<br>educated and climbing the<br>ladder in STEM (science,<br>technology, engineering and<br>mathematics) occupations.<br>This young market makes<br>over 1-1/2 times more<br>income than the US median.<br>2.48<br>AVERAGE HH SIZE<br>35.3<br>MEDIAN AGE<br>\$86,600<br>MEDIAN HH INCOME |