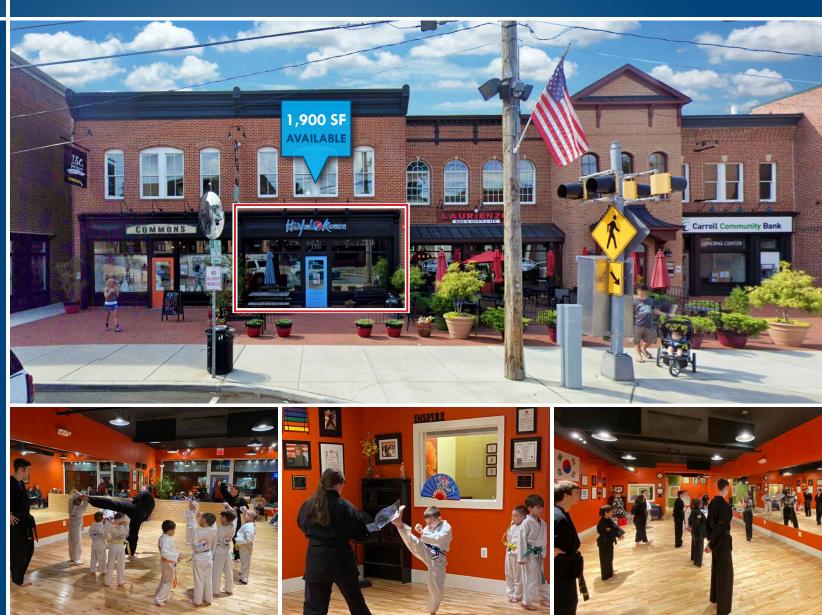

### **116 S. MAIN STREET** MOUNT AIRY, MARYLAND 21771

#### **AVAILABLE**

1,900 sf

#### HIGHLIGHTS

- 1,900 sf inline retail space located in the heart of Downtown Mount Airy
- ► Former karate studio
- Great visibility on S. Main St. (9,412 vehicles per day)
- Large public parking area with easy access
- Surrounded by other thriving retail shops and restaurants, all within walking distance
- Easy access to Ridge Road (Rt. 27) and Interstate 70