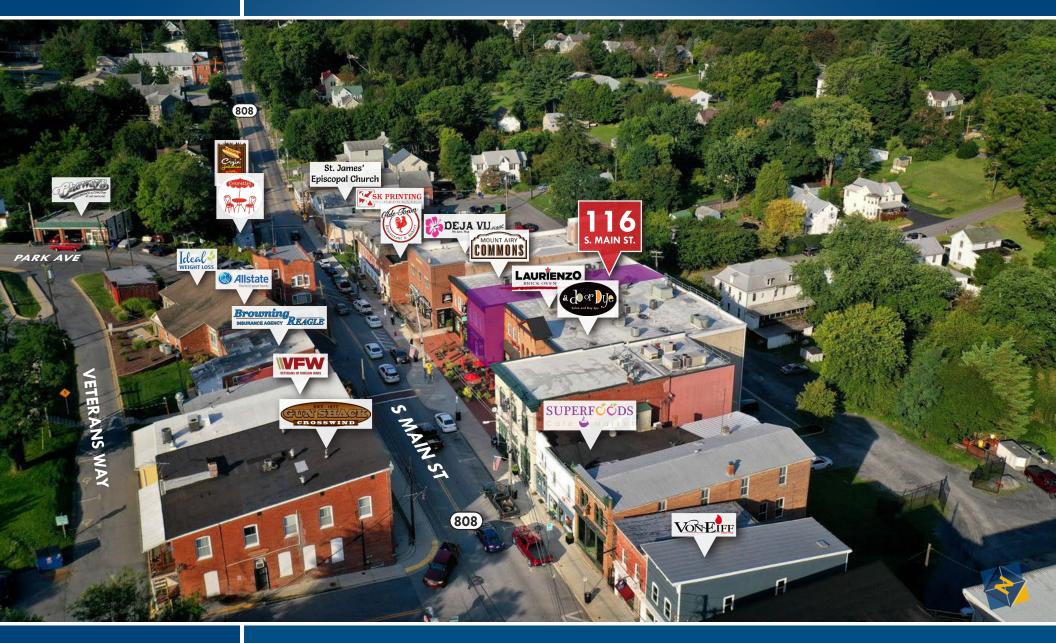

one - Mount Airy, MD)

#### TRAFFIC COUNT 9,412 AADT (S. Main Street/Rt. 808)

RENTAL RATE \$15.95 psf, NNN

#### HIGHLIGHTS

- 1,900 sf inline retail space located in the heart of Downtown Mount Airy
- ► Former karate studio
- Great visibility on S. Main St. (9,412 vehicles per day)
- Large public parking area with easy access
- Surrounded by other thriving retail shops and restaurants, all within walking distance
- Easy access to Ridge Road (Rt. 27) and Interstate 70







Dennis Boyle | Vice President

**2** 443.798.9339

**∠ dboyle**@mackenziecommercial.com

MacKenzie Commercial Real Estate Services, LLC • 410-821-8585 • 10500 Little Patuxent Parkway, Suite 460 | Columbia, Maryland 21044 • www.MACKENZIECOMMERCIAL.com



## **BIRDSEYE** 116 S. MAIN STREET | MOUNT AIRY, MARYLAND 21771





 Dennis Boyle
 Vice President
 Catal 443.798.9339
 Mackenzie@mackenziecommercial.com

 MacKenzie Commercial Real Estate Services, LLC
 410-821-8585
 10500 Little Patuxent Parkway, Suite 460 | Columbia, Maryland 21044
 www.MACKENZIECOMMERCIAL.com



### **TRADE AREA** 116 S. MAIN STREET | MOUNT AIRY, MARYLAND 21771





### Dennis Boyle | Vice President

🖀 443.798.9339 🛛 🛏 dboyle@mackenziecommercial.com

MacKenzie Commercial Real Estate Services, LLC • 410-821-8585 • 10500 Little Patuxent Parkway, Suite 460 | Columbia, Maryland 21044 • www.MACKENZIECOMMERCIAL.com



### LOCATION / DEMOGRAPHICS 116 S. MAIN STREET | MOUNT AIRY, MARYLAND 21771

| Pa Wanty Rd Vidanty Rd