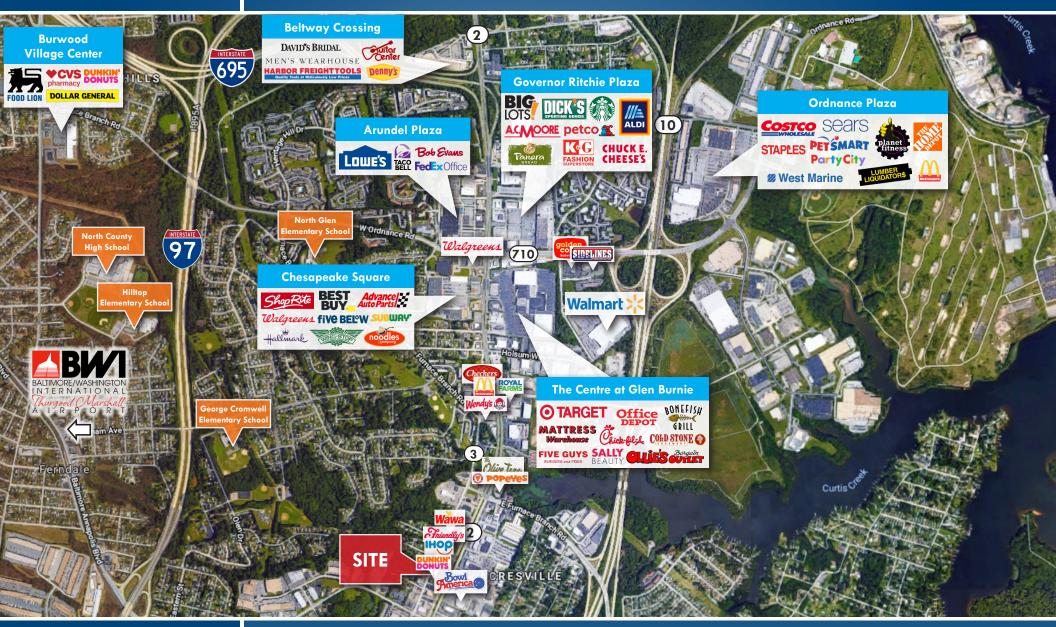

### **LOCAL AMENITIES**

AZAR INDUSTRIAL COMPLEX | 119 ROESLER RD, GLEN BURNIE, MARYLAND 21060