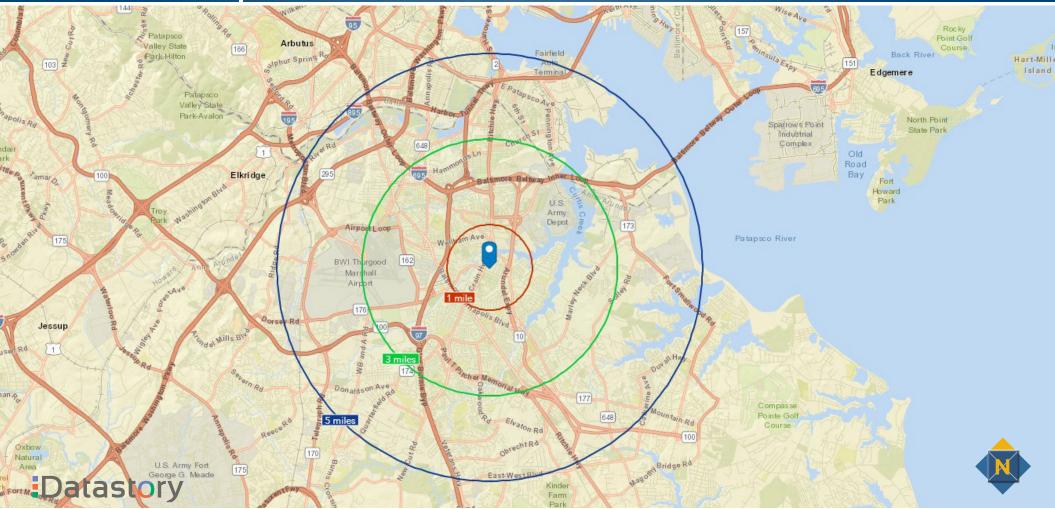

### DEMOGRAPHICS

AZAR INDUSTRIAL COMPLEX | 119 ROESLER RD, GLEN BURNIE, MARYLAND 21060

|         | RESIDENTIAL POPULATION | MEDIAN AGE | NO. OF HOUSEHOLDS | AVG. HOUSEHOLD INCOME | DAYTIME POPULATION |
|---------|------------------------|------------|-------------------|-----------------------|--------------------|
| 1 MILE  | 8,837                  | 41.1       | 3,370             | \$77,297              | 10,363             |
| 3 MILES | 82,299                 | 38.9       | 31,521            | \$90,171              | 81,309             |
| 5 MILES | 192,485                | 37.7       | 71,433            | \$94,385              | 189,812            |