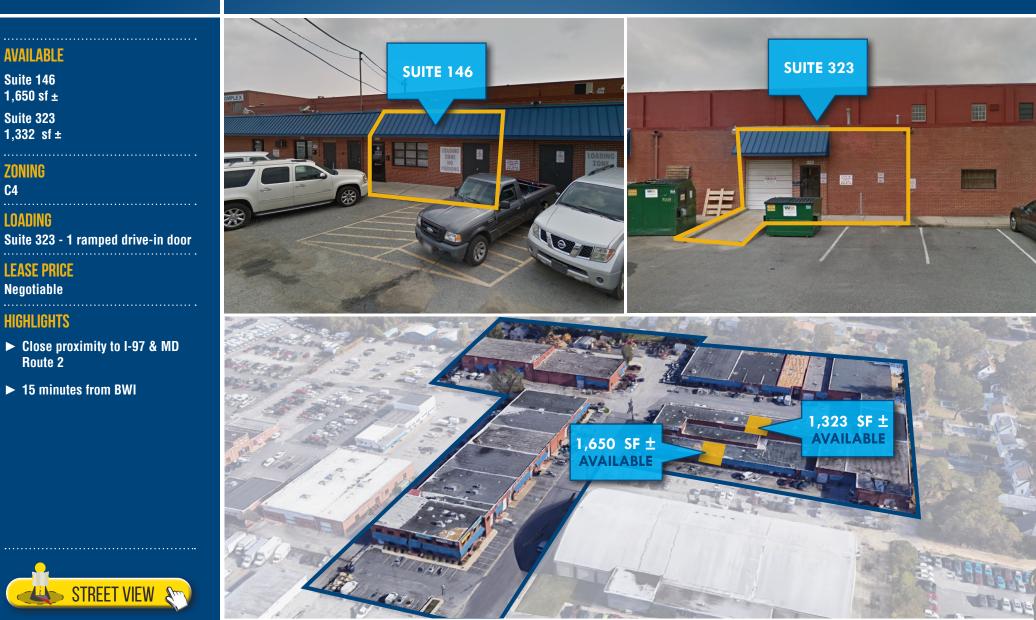

**AVAILABLE** 

Suite 146

1.650 sf ± Suite 323 1,332 sf ±

ZONING **C4** 

LOADING

**LEASE PRICE** Negotiable

HIGHLIGHTS

Route 2

▶ 15 minutes from BWI

MACKENZIE

COMMERCIAL REAL ESTATE SERVICES, LLC