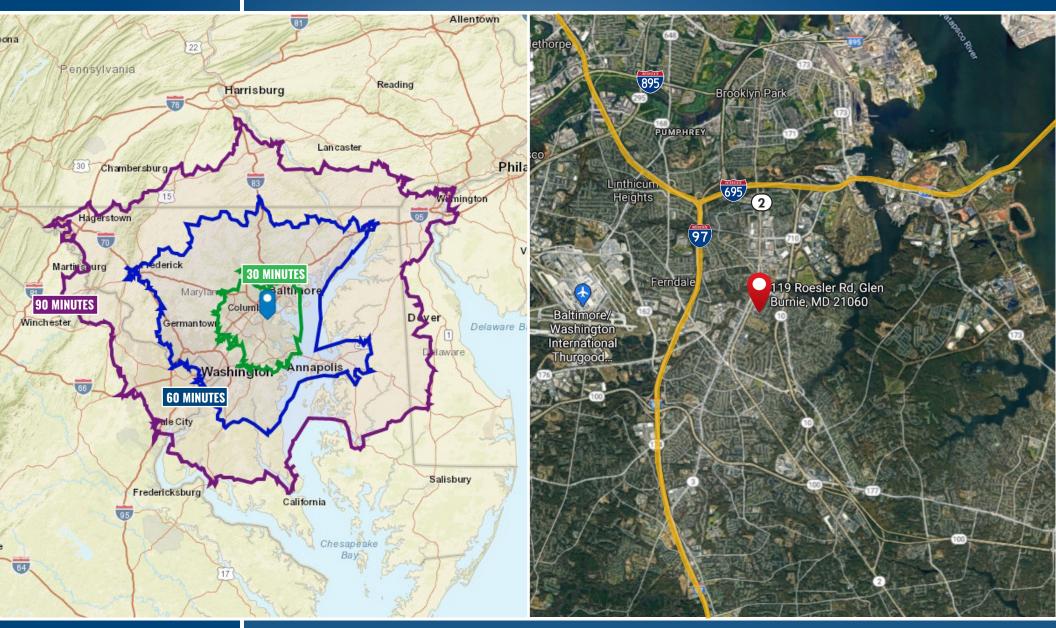

### 119 ROESLER RD, GLEN BURNIE, MARYLAND 21060

# **AZAR INDUSTRIAL COMPLEX**

AZAR INDUSTRIAL COMPLEX | 119 ROESLER RD, GLEN BURNIE, MARYLAND 21060