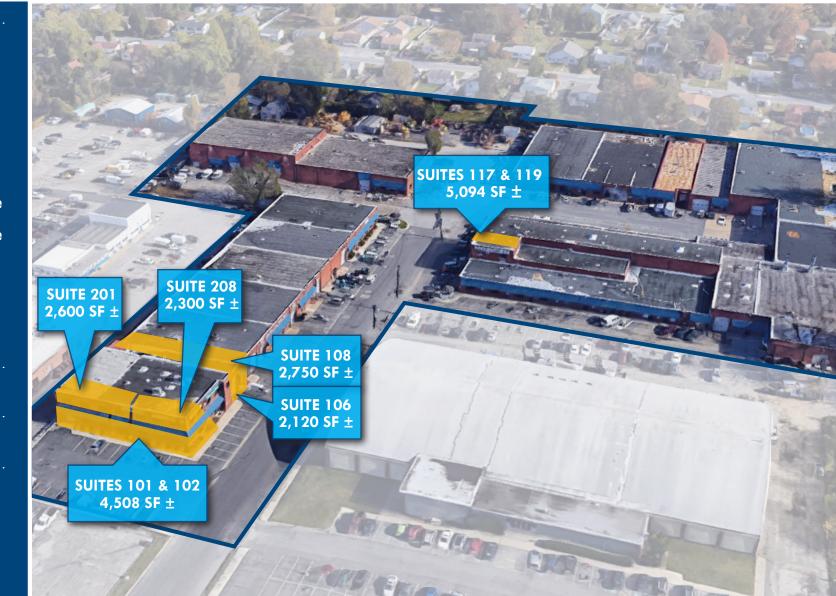

#### AVAILABLE

Suites 101 & 102\* - 4,508 sf ± Suite 106\* - 2,120 sf ± Suite 108\* - 2,750 sf ± Suites 117 & 119 - 5,094 sf ± Suite 201\*\* - 2,600 sf ± upstairs office space Suite 208\*\* - 2,300 sf ± upstairs office space

\*Suites 106 & 108 contiguous up to 4,870 sf  $\pm$  and can also be combined with Suites 101 & 102 for a total of 9,378 sf  $\pm$ \*\*Suites 201 & 208 contiguous up to 4,900 sf  $\pm$ 