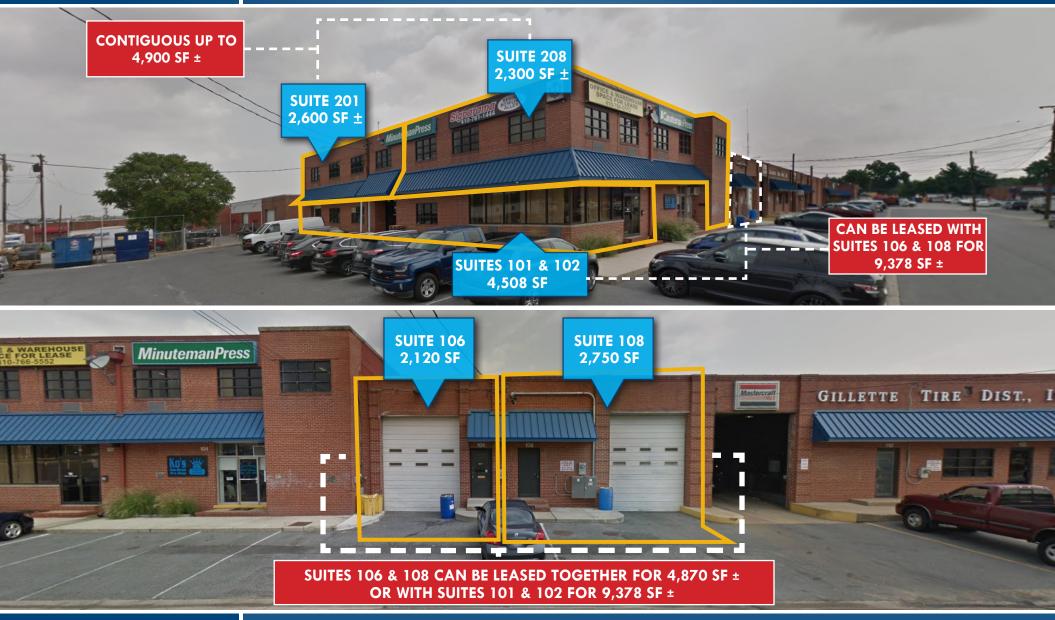

#### AVAILABLE

Suites 101 & 102\* - 4,508 sf ± Suite 106\* - 2,120 sf ± Suite 108\* - 2,750 sf ± Suites 117 & 119 - 5,094 sf ± Suite 201\*\* - 2,600 sf ± upstairs office space Suite 208\*\* - 2,300 sf ± upstairs office space

\*Suites 106 & 108 contiguous up to 4,870 sf  $\pm$  and can also be combined with Suites 101 & 102 for a total of 9,378 sf  $\pm$ \*\*Suites 201 & 208 contiguous up to 4,900 sf  $\pm$ 