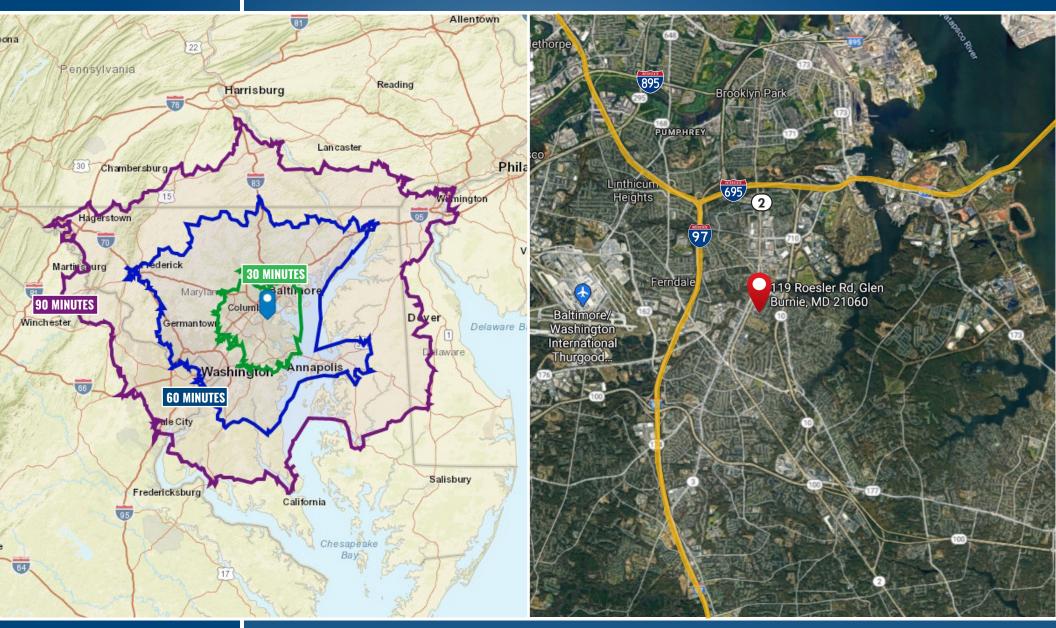

# **AZAR INDUSTRIAL COMPLEX**

AZAR INDUSTRIAL COMPLEX | 119 ROESLER RD, GLEN BURNIE, MARYLAND 21060

#### Andrew Meeder | Vice President ☎ 410.494.4881 ➤ ameeder@mackenziecommercial.com

#### Dan Hudak, SIOR | Senior Vice President/Principal ☎ 443.573.3205 Mudak@mackenziecommercial.com