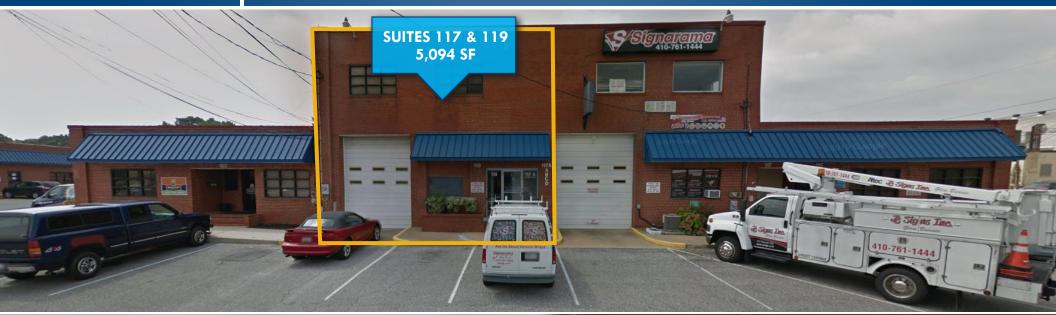

#### AVAILABLE

Suites 101 & 102\* - 4,508 sf ± Suite 106\* - 2,120 sf ± Suite 108\* - 2,750 sf ± Suites 117 & 119 - 5,094 sf ± Suite 201\*\* - 2,600 sf ± upstairs office space Suite 208\*\* - 2,300 sf ± upstairs office space