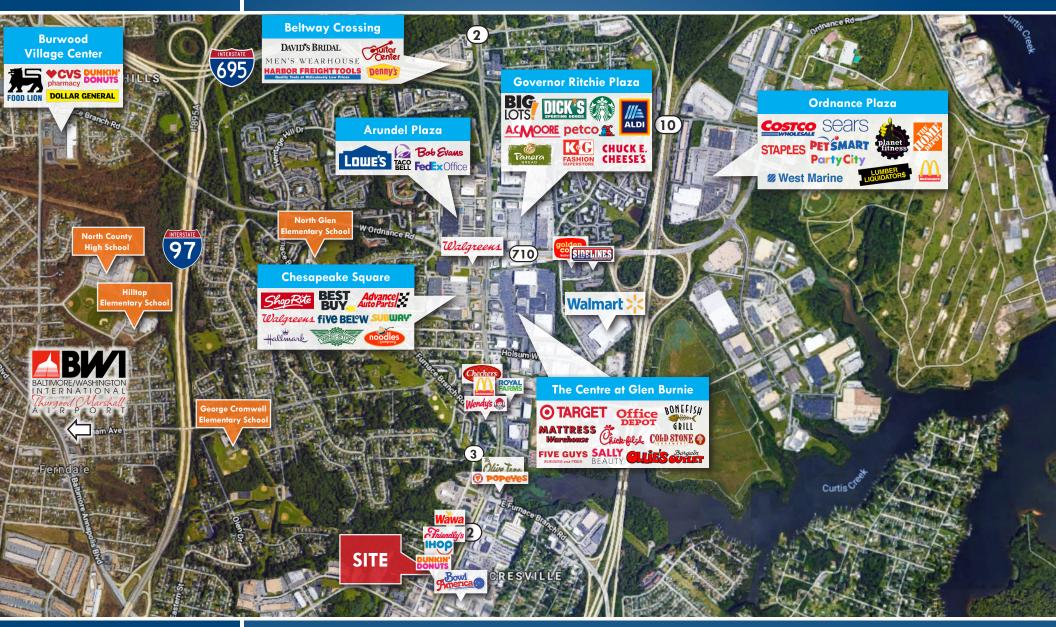

# **LOCAL AMENITIES**

AZAR INDUSTRIAL COMPLEX | 119 ROESLER RD, GLEN BURNIE, MARYLAND 21060

#### Andrew Meeder | *Vice President* ☎ 410.494.4881 ameeder@mackenziecommercial.com

Dan Hudak, SIOR | Senior Vice President/Principal ☎ 443.573.3205 M dhudak@mackenziecommercial.com