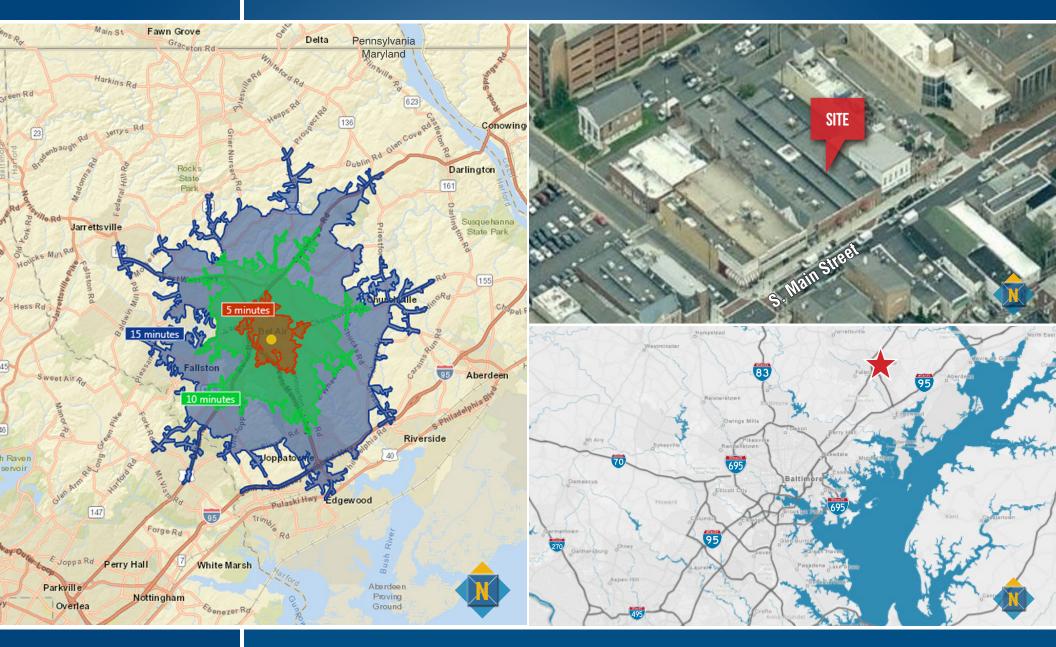

## FOR LEASE Harford County, Maryland

### 11 S. MAIN STREET

BEL AIR, MARYLAND 21014

#### **AVAILABLE**

780 sf (2 spaces)

#### **RENTAL RATE**

\$18.00/sf, NNN

Office/Commercial

#### **BUILDING STORIES**

#### **OCCUPANCY**

**Immediate** 

### **NEARBY AMENITIES**

Dining, Retail, Banking, Personal Services

#### **HIGHLIGHTS**

- ► Office/Commercial space for lease directly located on Main Street
- ► Excellent visibility in the center
- Close to all amenities
- ► Great site for engineers, attorneys, & financial advisors









# FOR LEASE Harford County, Maryland

### LOCATION/BIRDSEYE/DRIVE TIME 11 S. MAIN STREET | BEL AIR, MARYLAND 21014