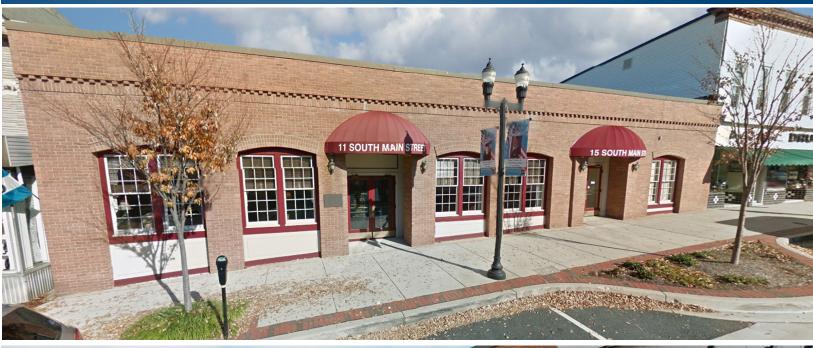

### 11 S. MAIN STREET

BEL AIR, MARYLAND 21014

#### **AVAILABLE**

780 sf (2 spaces)

#### **RENTAL RATE**

\$18.00/sf, NNN

Office/Commercial

#### **HIGHLIGHTS**

- ► Office/Commercial space for lease directly located on Main Street
- ► Excellent visibility in the center
- Close to all amenities
- ► Great site for engineers, attorneys, & financial advisors