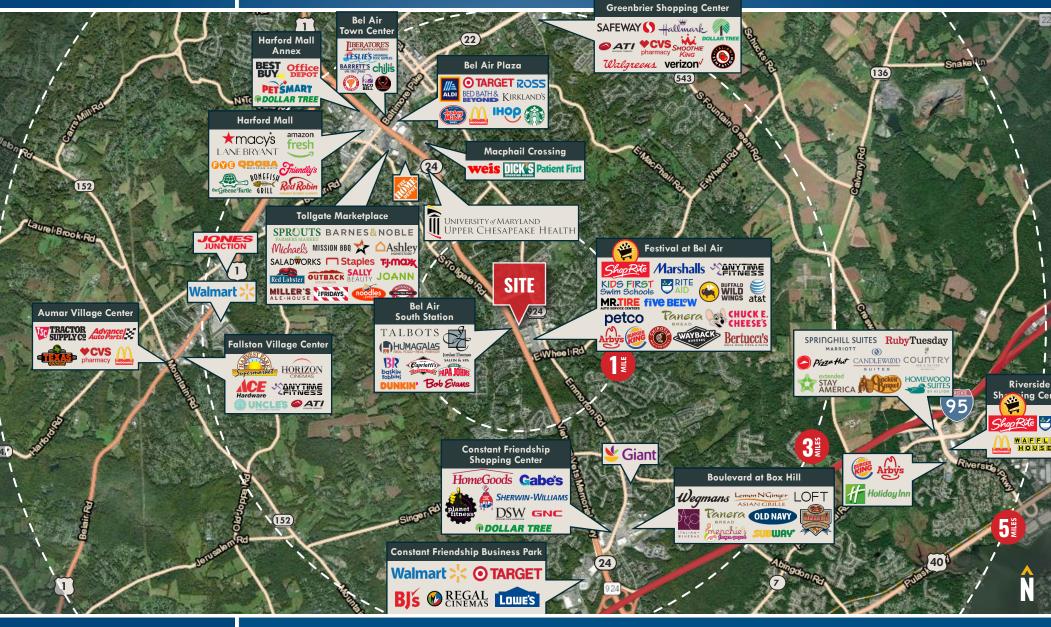

### **TRADE AREA** 12-A BEL AIR S. PARKWAY | BEL AIR, MARYLAND 21015

**Tom Fidler** Tom Mottley **a** 410.494.4860 **2** 443.573.3217 **tmottley@**mackenziecommercial.com **tfidler@**mackenziecommercial.com MacKenzie Commercial Real Estate Services, LLC • 410-821-8585 • 2328 W. Joppa Road, Suite 200 | Lutherville-Timonium, Maryland 21093 • www.MACKENZIECOMMERCIAL.com

#### Laura Williams **a** 410.494.4864

Iwilliams@mackenziecommercial.com

FOR LEASE Harford County, Maryland