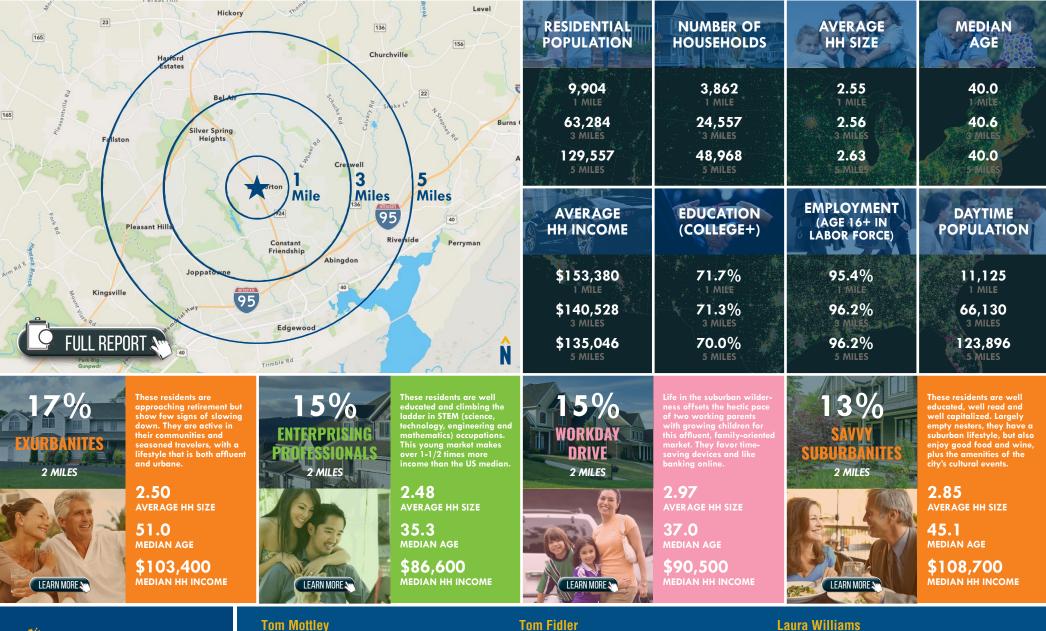

## **LOCATION / DEMOGRAPHICS (2022)**

12-A BEL AIR S. PARKWAY | BEL AIR, MARYLAND 21015

**a** 443.573.3217

**a** 410.494.4860 **tmottley@**mackenziecommercial.com **tfidler@**mackenziecommercial.com MacKenzie Commercial Real Estate Services, LLC • 410-821-8585 • 2328 W. Joppa Road, Suite 200 | Lutherville-Timonium, Maryland 21093 • www.MACKENZIECOMMERCIAL.com