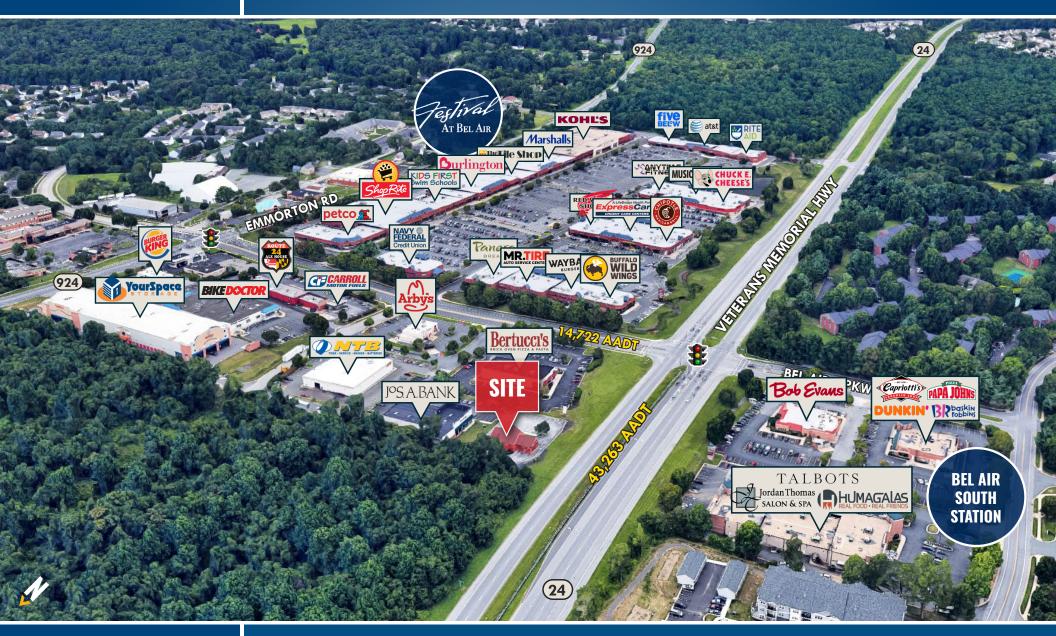

94.4860 ॼ tfidler@mackenziecommercial.com

### Laura Williams

**williams@**mackenziecommercial.com

MacKenzie Commercial Real Estate Services, LLC • 410-821-8585 • 2328 W. Joppa Road, Suite 200 | Lutherville-Timonium, Maryland 21093 • www.MACKENZIECOMMERCIAL.com



# AERIAL / PARCEL OUTLINE 12-A BEL AIR S. PARKWAY | BEL AIR, MARYLAND 21015





**Tom Mottley a** 443.573.3217 **tmottley@**mackenziecommercial.com MacKenzie Commercial Real Estate Services, LLC • 410-821-8585 • 2328 W. Joppa Road, Suite 200 | Lutherville-Timonium, Maryland 21093 • www.MACKENZIECOMMERCIAL.com

**Tom Fidler a** 410.494.4860 **tfidler@**mackenziecommercial.com

#### Laura Williams **a** 410.494.4864

☑ Iwilliams@mackenziecommercial.com



### **LOCAL BIRDSEYE** 12-A BEL AIR S. PARKWAY | BEL AIR, MARYLAND 21015







### **TRADE AREA** 12-A BEL AIR S. PARKWAY | BEL AIR, MARYLAND 21015





**Tom Fidler** Tom Mottley **a** 410.494.4860 **2** 443.573.3217 **tmottley@**mackenziecommercial.com **tfidler@**mackenziecommercial.com MacKenzie Commercial Real Estate Services, LLC • 410-821-8585 • 2328 W. Joppa Road, Suite 200 | Lutherville-Timonium, Maryland 21093 • www.MACKENZIECOMMERCIAL.com

#### Laura Williams **a** 410.494.4864

Iwilliams@mackenziecommercial.com

FOR LEASE Harford County, Maryland

## **LOCATION / DEMOGRAPHICS (2022)**

12-A BEL AIR S. PARKWAY | BEL AIR, MARYLAND 21015





**a** 443.573.3217

**a** 410.494.4860 **tmottley@**mackenziecommercial.com **tfidler@**mackenziecommercial.com MacKenzie Commercial Real Estate Services, LLC • 410-821-8585 • 2328 W. Joppa Road, Suite 200 | Luthe