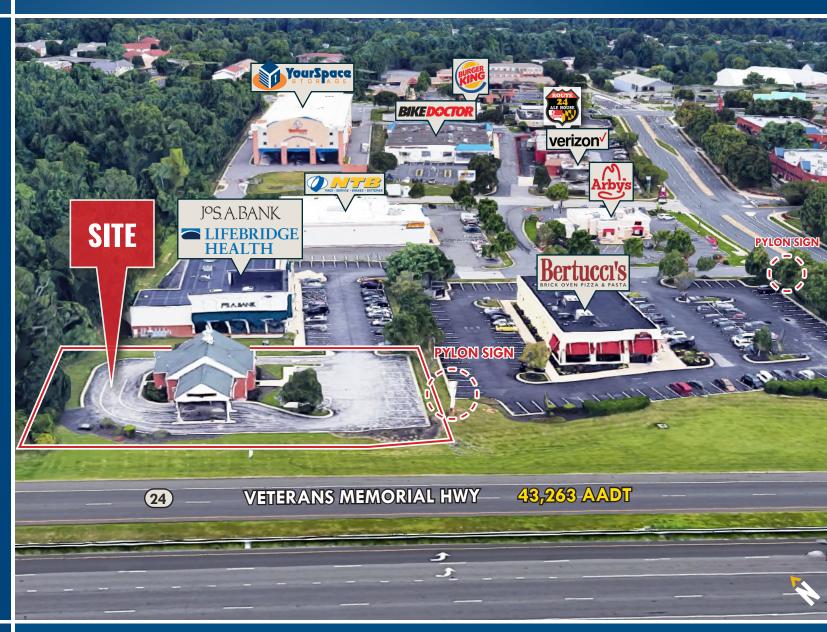

# AERIAL / PARCEL OUTLINE 12-A BEL AIR S. PARKWAY | BEL AIR, MARYLAND 21015

**Tom Mottley a** 443.573.3217 **tmottley@**mackenziecommercial.com MacKenzie Commercial Real Estate Services, LLC • 410-821-8585 • 2328 W. Joppa Road, Suite 200 | Lutherville-Timonium, Maryland 21093 • www.MACKENZIECOMMERCIAL.com

**Tom Fidler a** 410.494.4860 **tfidler@**mackenziecommercial.com

#### Laura Williams **a** 410.494.4864

☑ Iwilliams@mackenziecommercial.com