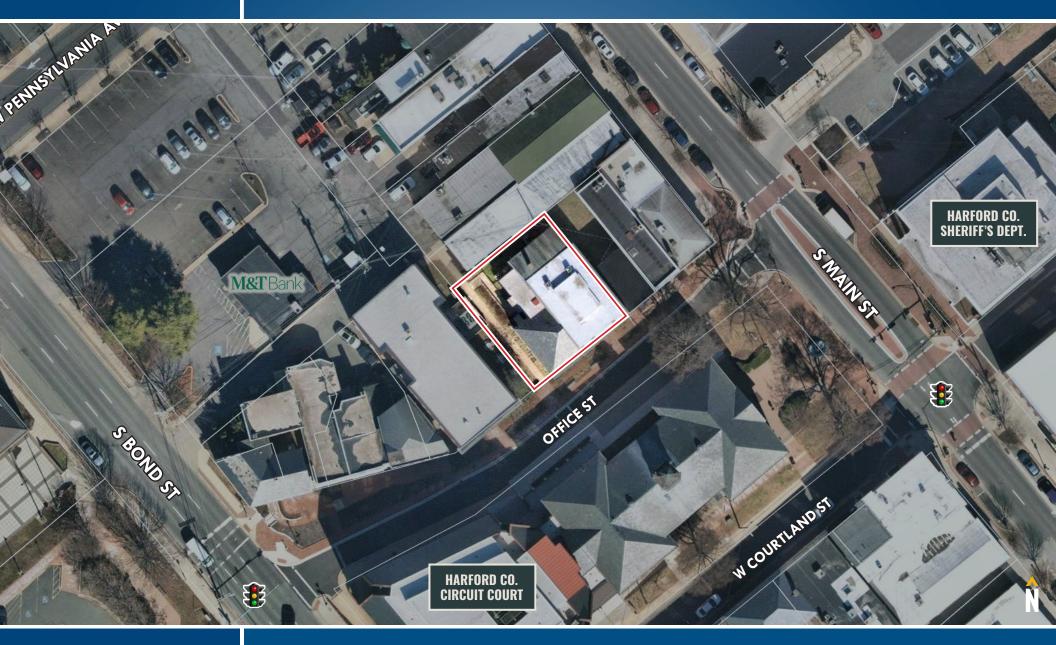

### LOCAL BIRDSEYE 12 OFFICE STREET | BEL AIR, MARYLAND 21014

Tom FidlerExecutive Vice President & PrincipalC 410.494.4860Ifidler@mackenziecommercial.comMacKenzie Commercial Real Estate Services, LLC410-821-8585C 410-821-85852328 W. Joppa Road, Suite 200 | Lutherville-Timonium, Maryland 21093Warkenzie Commercial Real Estate Services, LLC410-821-8585C 410-821-85852328 W. Joppa Road, Suite 200 | Lutherville-Timonium, Maryland 21093C 410-821-8585900 | Lutherville-Timonium, Maryland 21093C 410-821-8585900 | Lutherville-Timonium, Maryland 21093