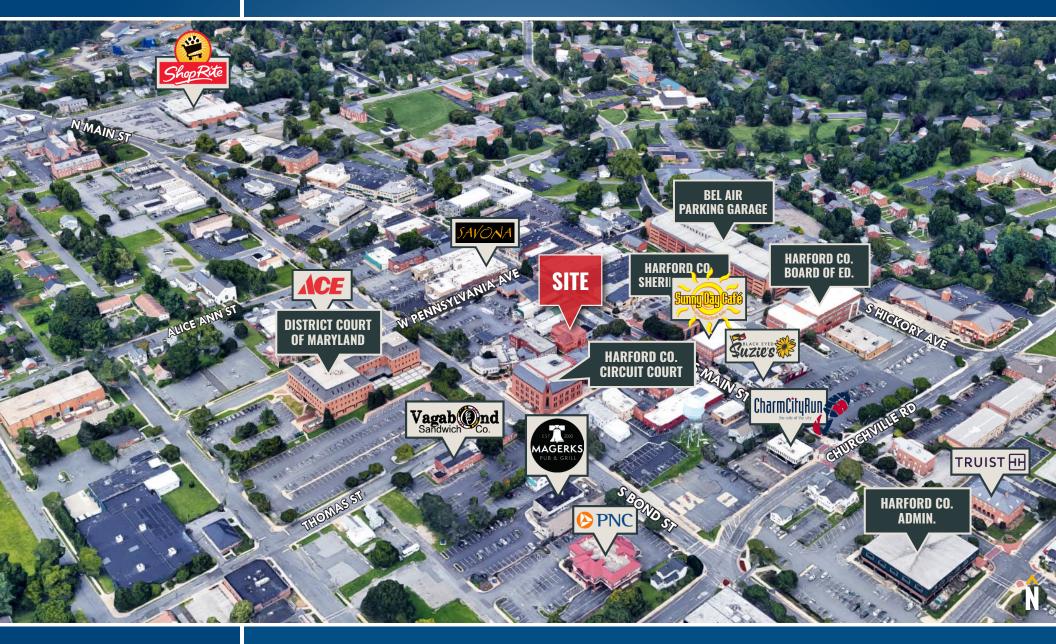

AERIAL 12 OFFICE STREET | BEL AIR, MARYLAND 21014

Tom FidlerExecutive Vice President & PrincipalTom MottleySenior Vice President & PrincipalImage: State Services, LLC• 410-821-8585• 2328 W. Joppa Road, Suite 200 | Lutherville-Timonium, Maryland 21093• www.MACKENZIECOMMERCIAL.com