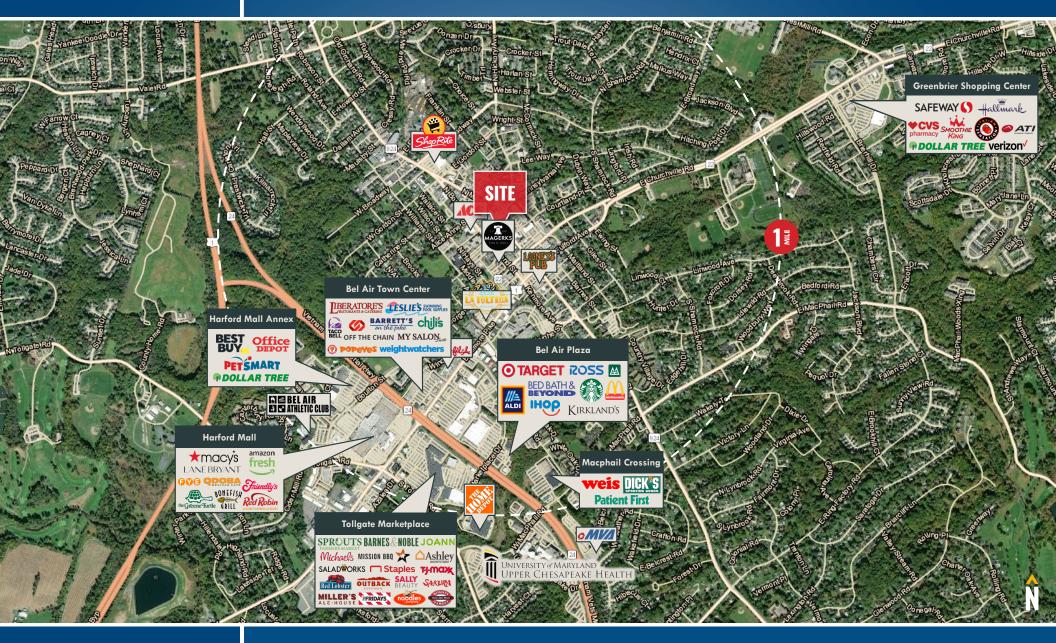

### **TRADE AREA** 12 OFFICE STREET | BEL AIR, MARYLAND 21014

Tom FidlerExecutive Vice President & PrincipalTom MottleySenior Vice President & PrincipalC 410.494.4860Ifidler@mackenziecommercial.comC 443.573.3217Immottley@mackenziecommercial.comMacKenzie Commercial Real Estate Services, LLC410-821-85852328 W. Joppa Road, Suite 200 | Lutherville-Timonium, Maryland 21093www.MACKENZIECOMMERCIAL.com