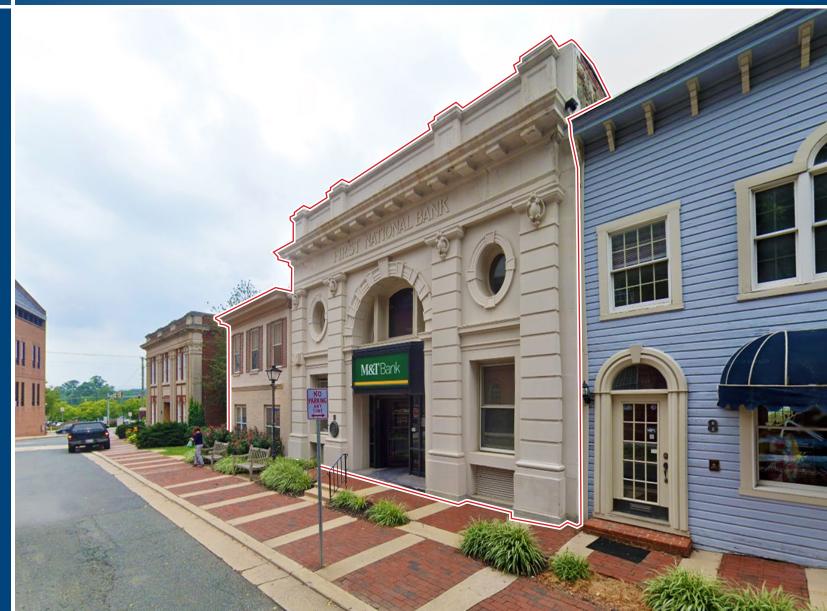

## **OFFICE BUILDING** 12 OFFICE STREET | BEL AIR, MARYLAND 21014

#### HIGHLIGHTS

- ► 3 min. walk to Downtown Bel Air Parking Garage
- Directly across from the Harford County Courthouse
- Prime Downtown Bel Air location, enjoying close proximity to its many "Main Street" shopping/dining destinations
- 3 min. drive to Bel Air's retail corridor at the intersection of Baltimore Pike and Route 24 (Target, Harford Mall, Tollgate Marketplace, Bel Air Plaza)
- ▶ "As Is, Whereas" condition