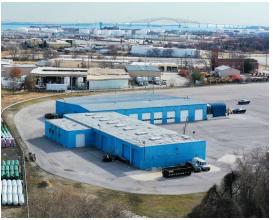

## INDUSTRIAL/WAREHOUSE SPACE 1200 CHESAPEAKE AVENUE | BALTIMORE, MARYLAND 21226

### **BUILDING SIZE/AVAILABLE**

30.892 sf ±

### **LOT SIZE**

6.19 Acres ±

I-2 (General Industrial District)

#### LOADING

21 Drive-In Doors (With Drive-Thru Capacity)

### **CEILING HEIGHT**

18'-22' ±

### HIGHLIGHTS

- ► Superior loading with 21 drivein doors (w/ drive-thru capacity)
- ► Fenced, paved and lit lot
- ► Located immediately outside of Fairfield Marine Terminal
- ► Adjacent to CSX rail line
- ▶ 2 minute drive to I-895
- ▶ 7 minute drive to I-95













## **AERIAL**

1200 CHESAPEAKE AVENUE | BALTIMORE, MARYLAND 21226





### **ALTA SURVEY**

1200 CHESAPEAKE AVENUE | BALTIMORE, MARYLAND 21226





# LOCAL BIRDSEYE 1200 CHESAPEAKE AVENUE | BALTIMORE, MARYLAND 21226





## INDUSTRIAL TRADE AREA 1200 CHESAPEAKE AVENUE | BALTIMORE, MARYLAND 21226





### LOCATION

1200 CHESAPEAKE AVENUE | BALTIMORE, MARYLAND 21226







No warranty or representation, expressed or implied, is made as to the accuracy of the information contained herein, and same is submitted subject to errors, omissions, change of price, rental or other conditions, withdrawal without notice, and to any specific listing conditions imposed by our principals.