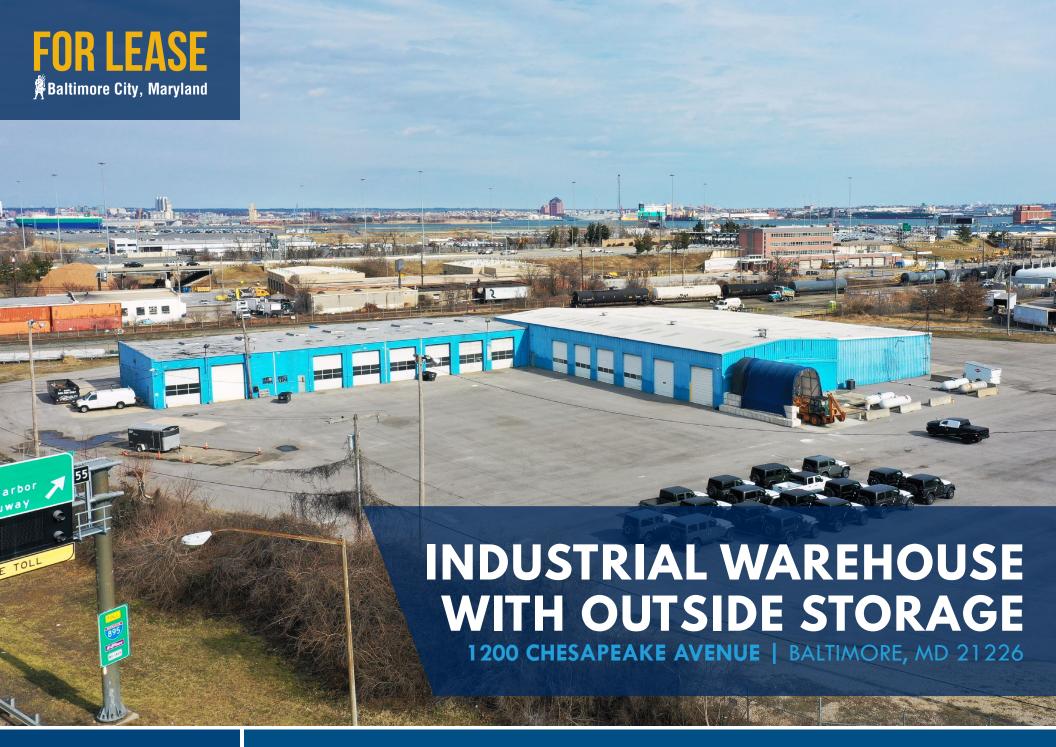

## INDUSTRIAL/WAREHOUSE SPACE 1200 CHESAPEAKE AVENUE | BALTIMORE, MARYLAND 21226

### HIGHLIGHTS

- ► Superior loading with 21 drivein doors (w/ drive-thru capacity)
- ► Fenced, paved and lit lot
- ► Located immediately outside of Fairfield Marine Terminal
- ► Adjacent to CSX rail line
- ▶ 2 minute drive to I-895
- ▶ 7 minute drive to I-95

## **AERIAL**

1200 CHESAPEAKE AVENUE | BALTIMORE, MARYLAND 21226