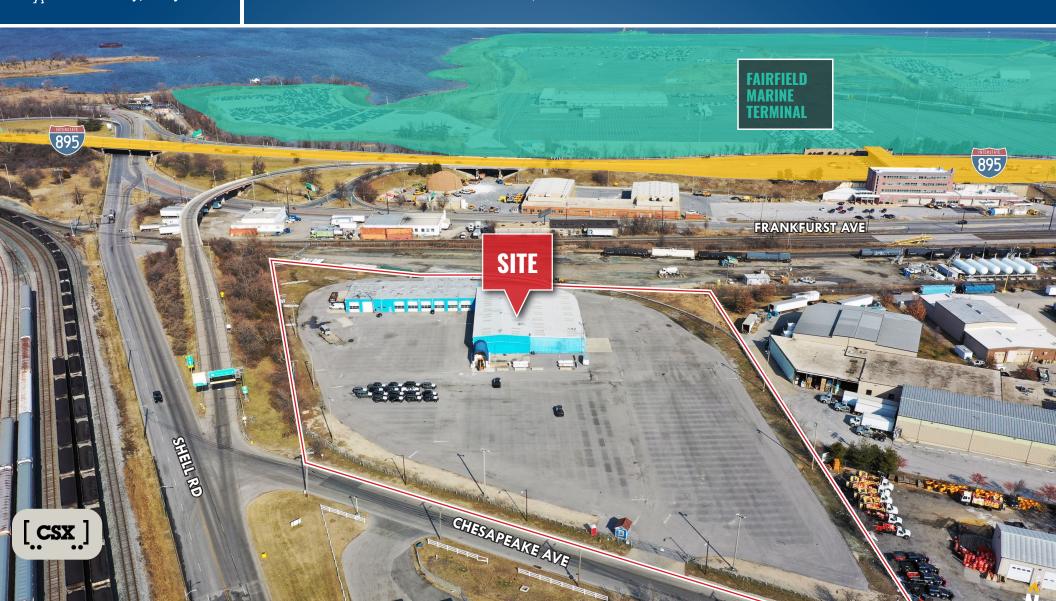

## INDUSTRIAL/WAREHOUSE SPACE 1200 CHESAPEAKE AVENUE | BALTIMORE, MARYLAND 21226

### **BUILDING SIZE/AVAILABLE**

30.892 sf ±

### **LOT SIZE**

6.19 Acres ±

I-2 (General Industrial District)

#### LOADING

21 Drive-In Doors (With Drive-Thru Capacity)

### **CEILING HEIGHT**

18'-22' ±

### HIGHLIGHTS

- ► Superior loading with 21 drivein doors (w/ drive-thru capacity)
- ► Fenced, paved and lit lot
- ► Located immediately outside of Fairfield Marine Terminal
- ► Adjacent to CSX rail line
- ▶ 2 minute drive to I-895
- ▶ 7 minute drive to I-95













## **AERIAL**

1200 CHESAPEAKE AVENUE | BALTIMORE, MARYLAND 21226





### **ALTA SURVEY**

1200 CHESAPEAKE AVENUE | BALTIMORE, MARYLAND 21226





# LOCAL BIRDSEYE 1200 CHESAPEAKE AVENUE | BALTIMORE, MARYLAND 21226





## INDUSTRIAL TRADE AREA 1200 CHESAPEAKE AVENUE | BALTIMORE, MARYLAND 21226





### LOCATION

1200 CHESAPEAKE AVENUE | BALTIMORE, MARYLAND 21226







No warranty or representation, expressed or implied, is made as to the accuracy of the information contained herein, and same is submitted subject to errors, omissions, change of price, rental or other conditions, withdrawal without notice, and to any specific listing conditions imposed by our principals.