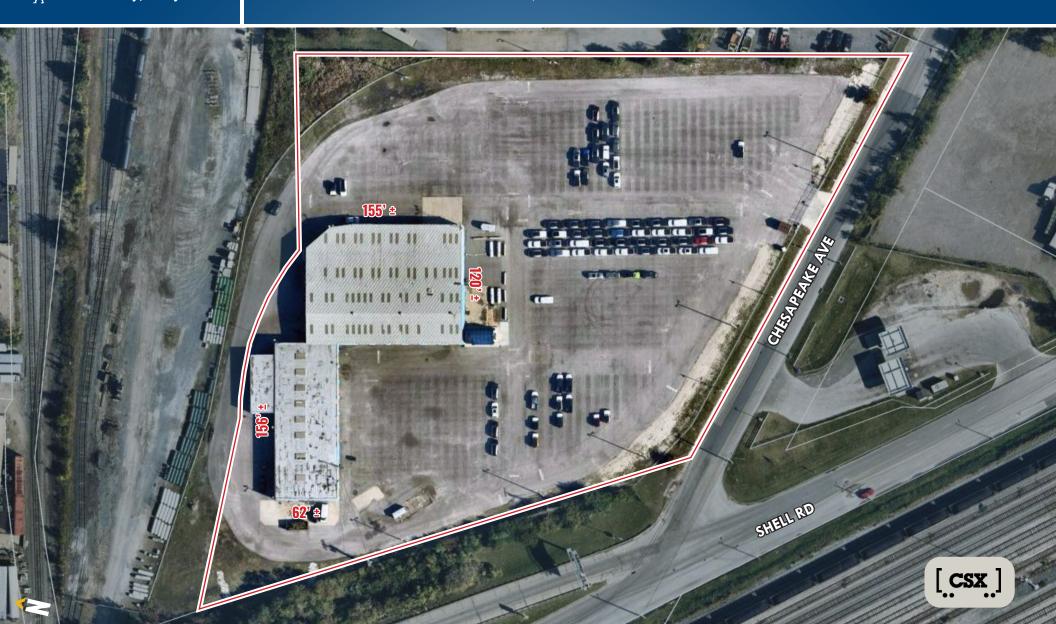

## INDUSTRIAL/WAREHOUSE SPACE 1200 CHESAPEAKE AVENUE | BALTIMORE, MARYLAND 21226

### **BUILDING SIZE/AVAILABLE**

30.892 sf ±

### **LOT SIZE**

6.19 Acres ±

I-2 (General Industrial District)

#### LOADING

21 Drive-In Doors (With Drive-Thru Capacity)

### **CEILING HEIGHT**

18'-22' ±

### HIGHLIGHTS

- ► Superior loading with 21 drivein doors (w/ drive-thru capacity)
- ► Fenced, paved and lit lot
- ► Located immediately outside of Fairfield Marine Terminal
- ► Adjacent to CSX rail line
- ▶ 2 minute drive to I-895
- ▶ 7 minute drive to I-95













## **AERIAL**

1200 CHESAPEAKE AVENUE | BALTIMORE, MARYLAND 21226





### **ALTA SURVEY**

1200 CHESAPEAKE AVENUE | BALTIMORE, MARYLAND 21226





# LOCAL BIRDSEYE 1200 CHESAPEAKE AVENUE | BALTIMORE, MARYLAND 21226





## INDUSTRIAL TRADE AREA 1200 CHESAPEAKE AVENUE | BALTIMORE, MARYLAND 21226





### LOCATION

1200 CHESAPEAKE AVENUE | BALTIMORE, MARYLAND 21226







No warranty or representation, expressed or implied, is made as to the accuracy of the information contained herein, and same is submitted subject to errors, omissions, change of price, rental or other conditions, withdrawal without notice, and to any specific listing conditions imposed by our principals.