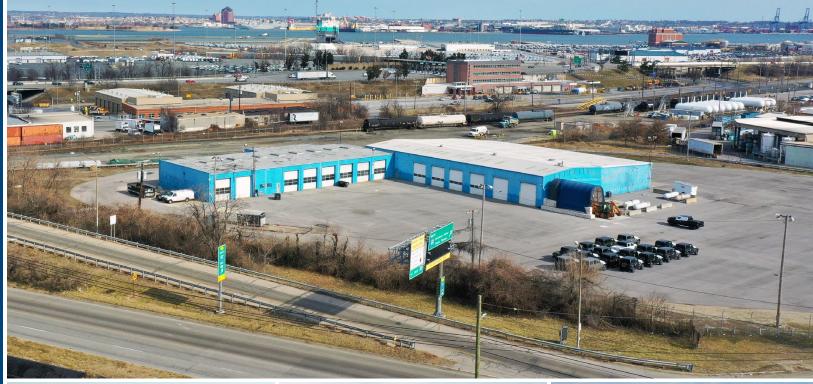

## INDUSTRIAL/WAREHOUSE SPACE 1200 CHESAPEAKE AVENUE | BALTIMORE, MARYLAND 21226

### **BUILDING SIZE/AVAILABLE**

30.892 sf ±

### **LOT SIZE**

6.19 Acres ±

I-2 (General Industrial District)

#### LOADING

21 Drive-In Doors (With Drive-Thru Capacity)

### **CEILING HEIGHT**

18'-22' ±

### HIGHLIGHTS

- ► Superior loading with 21 drivein doors (w/ drive-thru capacity)
- ► Fenced, paved and lit lot
- ► Located immediately outside of Fairfield Marine Terminal
- ► Adjacent to CSX rail line
- ▶ 2 minute drive to I-895
- ▶ 7 minute drive to I-95













## **AERIAL**

1200 CHESAPEAKE AVENUE | BALTIMORE, MARYLAND 21226





### **ALTA SURVEY**

1200 CHESAPEAKE AVENUE | BALTIMORE, MARYLAND 21226





# LOCAL BIRDSEYE 1200 CHESAPEAKE AVENUE | BALTIMORE, MARYLAND 21226





## INDUSTRIAL TRADE AREA 1200 CHESAPEAKE AVENUE | BALTIMORE, MARYLAND 21226





### LOCATION

1200 CHESAPEAKE AVENUE | BALTIMORE, MARYLAND 21226







No warranty or representation, expressed or implied, is made as to the accuracy of the information contained herein, and same is submitted subject to errors, omissions, change of price, rental or other conditions, withdrawal without notice, and to any specific listing conditions imposed by our principals.