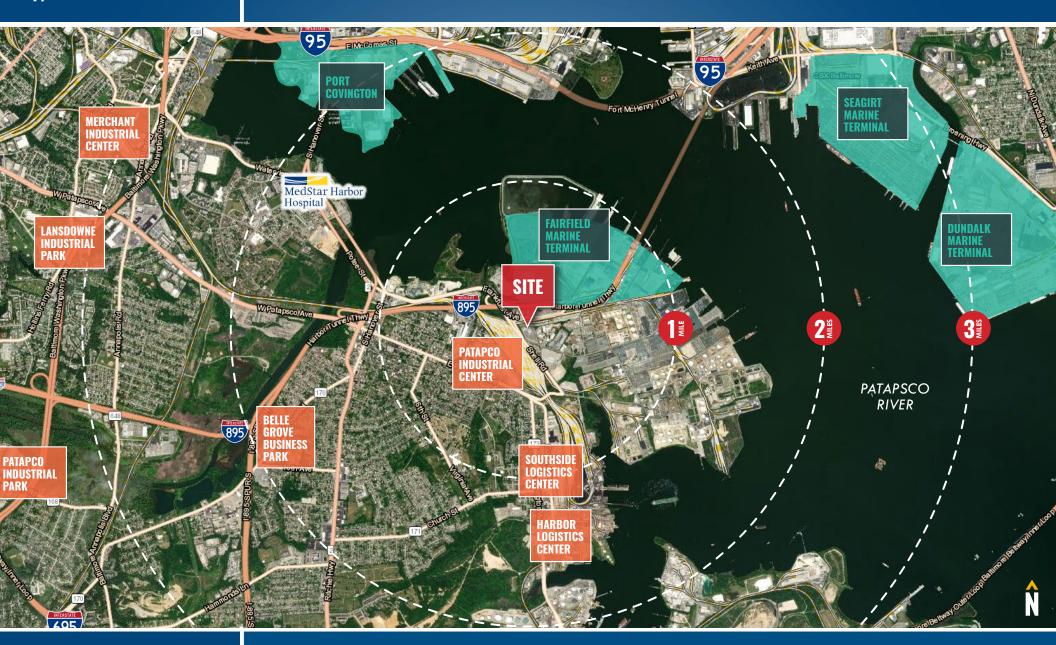

## INDUSTRIAL TRADE AREA 1200 CHESAPEAKE AVENUE | BALTIMORE, MARYLAND 21226

### HIGHLIGHTS

- ► Superior loading with 21 drivein doors (w/ drive-thru capacity)
- ► Fenced, paved and lit lot
- ► Located immediately outside of Fairfield Marine Terminal
- ► Adjacent to CSX rail line
- ▶ 2 minute drive to I-895
- ▶ 7 minute drive to I-95