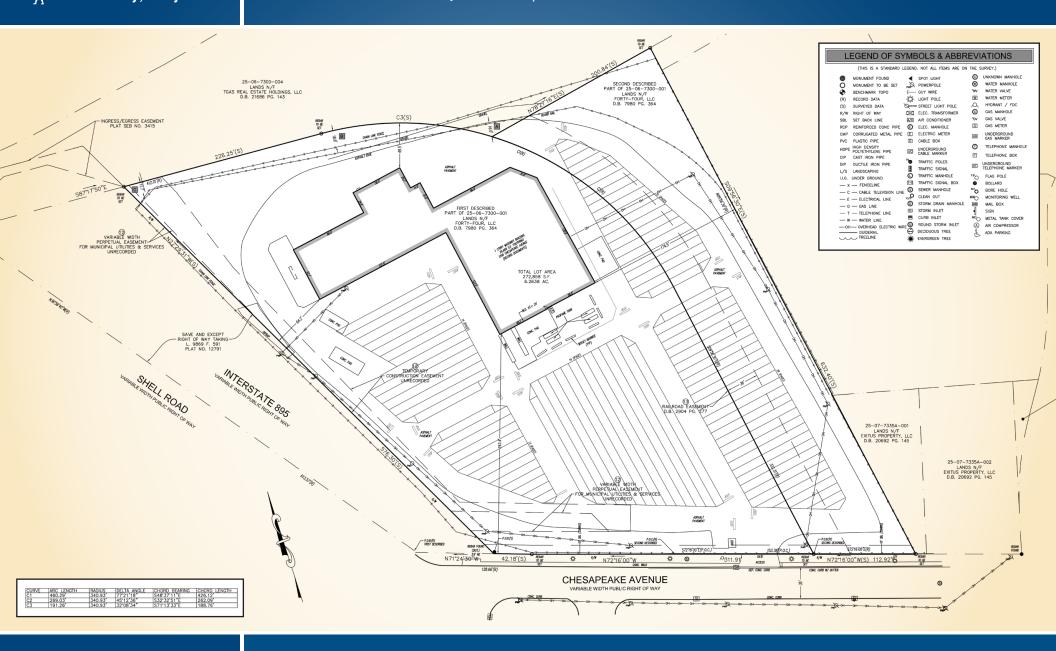

## INDUSTRIAL/WAREHOUSE SPACE 1200 CHESAPEAKE AVENUE | BALTIMORE, MARYLAND 21226

### **BUILDING SIZE/AVAILABLE**

30.892 sf ±

### **LOT SIZE**

6.19 Acres ±

I-2 (General Industrial District)

#### LOADING

21 Drive-In Doors (With Drive-Thru Capacity)

### **CEILING HEIGHT**

18'-22' ±

### HIGHLIGHTS

- ► Superior loading with 21 drivein doors (w/ drive-thru capacity)
- ► Fenced, paved and lit lot
- ► Located immediately outside of Fairfield Marine Terminal
- ► Adjacent to CSX rail line
- ▶ 2 minute drive to I-895
- ▶ 7 minute drive to I-95













## **AERIAL**

1200 CHESAPEAKE AVENUE | BALTIMORE, MARYLAND 21226





### **ALTA SURVEY**

1200 CHESAPEAKE AVENUE | BALTIMORE, MARYLAND 21226





# LOCAL BIRDSEYE 1200 CHESAPEAKE AVENUE | BALTIMORE, MARYLAND 21226





## INDUSTRIAL TRADE AREA 1200 CHESAPEAKE AVENUE | BALTIMORE, MARYLAND 21226





### LOCATION

1200 CHESAPEAKE AVENUE | BALTIMORE, MARYLAND 21226







No warranty or representation, expressed or implied, is made as to the accuracy of the information contained herein, and same is submitted subject to errors, omissions, change of price, rental or other conditions, withdrawal without notice, and to any specific listing conditions imposed by our principals.