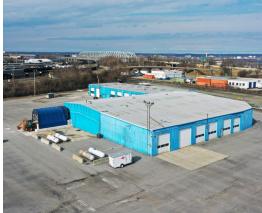

## INDUSTRIAL/WAREHOUSE SPACE 1200 CHESAPEAKE AVENUE | BALTIMORE, MARYLAND 21226

### **BUILDING SIZE/AVAILABLE**

30.892 sf ±

### **LOT SIZE**

6.19 Acres ±

I-2 (General Industrial District)

#### LOADING

21 Drive-In Doors (With Drive-Thru Capacity)

### **CEILING HEIGHT**

18'-22' ±

### HIGHLIGHTS

- ► Superior loading with 21 drivein doors (w/ drive-thru capacity)
- ► Fenced, paved and lit lot
- ► Located immediately outside of Fairfield Marine Terminal
- ► Adjacent to CSX rail line
- ▶ 2 minute drive to I-895
- ▶ 7 minute drive to I-95