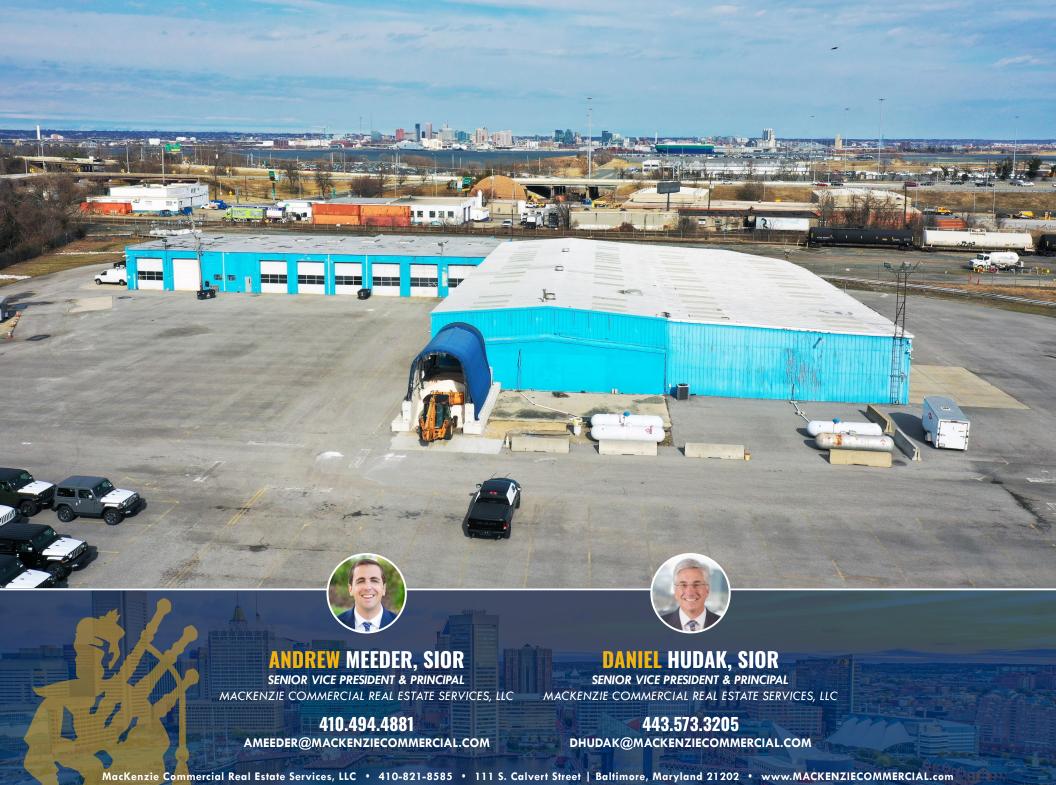

## **AERIAL**

1200 CHESAPEAKE AVENUE | BALTIMORE, MARYLAND 21226

#### LOADING

21 Drive-In Doors (With Drive-Thru Capacity)

### **CEILING HEIGHT**

18'-22' ±