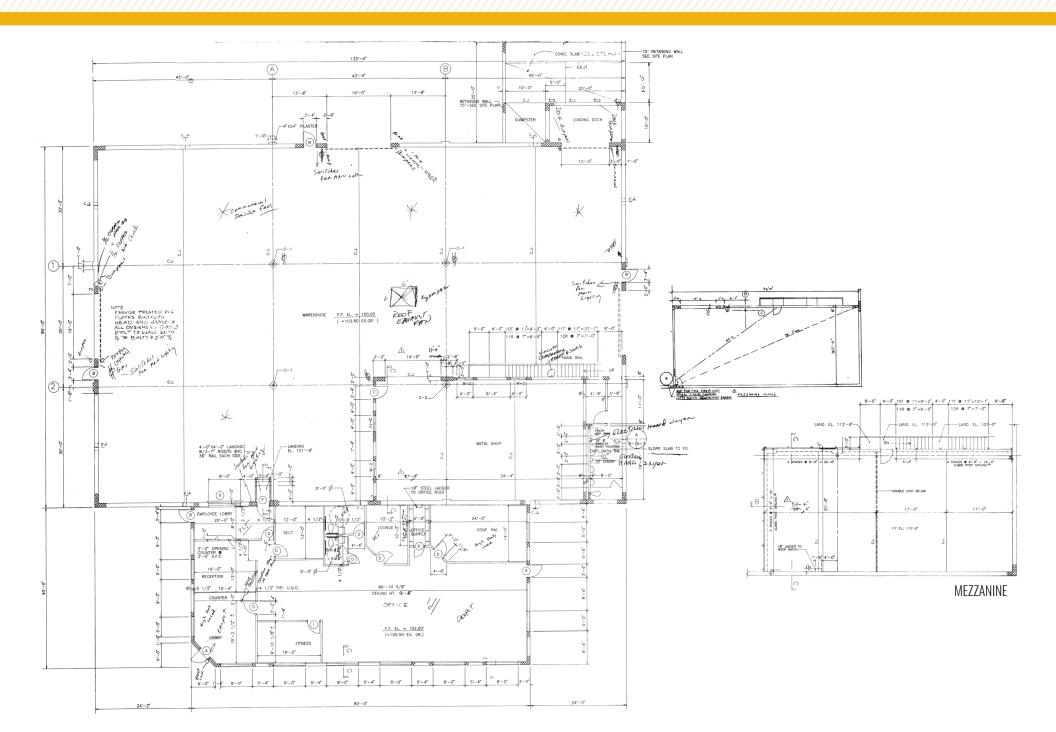

### **WAREHOUSE BUILDING W/ OFFICE**

1201 MIDDLE RIVER ROAD | MIDDLE RIVER, MARYLAND 21220





# **PROPERTY** OVERVIEW

#### **HIGHLIGHTS:**

- 15,000 SF  $\pm$  building with 12,000 SF  $\pm$  of warehouse and 3,000 SF  $\pm$  of office space
- 1.25 Acres  $\pm$  of outdoor storage (secured)
- 20' ± clear height
- 4 large drive in doors
- Additional 3,000 SF ± metal shed
- Great access to I-95
- Ample surface parking

**BUILDING SIZE:** 

15,000 SF ±

LOT SIZE:

3.84 ACRES ±

**BUILDING HEIGHT:** 

25' ±

**DRIVE INS:** 

4 (OVERSIZED)

PARKING:

**45 SURFACE SPACES (3.00/1,000 SF)** 

**ZONING:** 

ML IM (MANUFACTURING, LIGHT) [INDUSTRIAL, MAJOR DISTRICT]

**RENTAL RATE:** 

\$15.00 PSF, NNN





## **AERIAL / PARCEL OUTLINE**



#### FLOOR PLAN



## LOCAL BIRDSEYE



### TRADE AREA

#### **DRIVING DISTANCE TO:**



0.3 MILES **2 Min. Drive** 



3.4 MILES **5 MIN. DRIVE** 



2.4 MILES **5 MIN. DRIVE** 



12.3 MILES

18 MIN. DRIVE (SEAGIRT MARINE TERMINAL)



21.5 MILES **25 MIN. DRIVE** 

BALTIMORE, MD

10.2 MILES **25 MIN.** 

**WASHINGTON, DC** 

50.3 MILES **1 HR. 5 MIN.** 

PHILADELPHIA, PA

92.0 MILES **1 HR. 35 MIN.** 

RICHMOND, VA

164.0 MILES **2 HRS. 40 MIN.** 



# FOR MORE INFO CONTACT:



BRYAN HERR
VICE PRESIDENT
443.875.7505
BHERR@mackenziecommercial.com



MIKE RUOCCO
SENIOR VICE PRESIDENT & PRINCIPAL
410.494.4868
MRUOCCO@mackenziecommercial.com