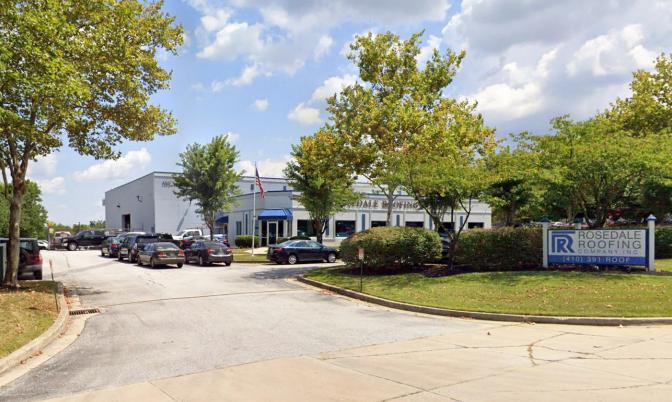

### **WAREHOUSE BUILDING W/ OFFICE**

1201 MIDDLE RIVER ROAD | MIDDLE RIVER, MARYLAND 21220





# **PROPERTY** OVERVIEW

#### **HIGHLIGHTS:**

- 15,000 SF  $\pm$  building with 12,000 SF  $\pm$  of warehouse and 3,000 SF  $\pm$  of office space
- 1.25 Acres  $\pm$  of outdoor storage (secured)
- 20' ± clear height
- 4 large drive in doors
- Additional 3,000 SF ± metal shed
- Great access to I-95
- Ample surface parking

**BUILDING SIZE:** 

15,000 SF ±

LOT SIZE:

3.84 ACRES ±

**BUILDING HEIGHT:** 

25' ±

**DRIVE INS:** 

4 (OVERSIZED)

PARKING:

**45 SURFACE SPACES (3.00/1,000 SF)** 

**ZONING:** 

ML IM (MANUFACTURING, LIGHT) [INDUSTRIAL, MAJOR DISTRICT]

**RENTAL RATE:** 

\$15.00 PSF, NNN





## **AERIAL / PARCEL OUTLINE**



#### FLOOR PLAN



## LOCAL BIRDSEYE



### TRADE AREA

#### **DRIVING DISTANCE TO:**



0.3 MILES **2 Min. Drive** 



3.4 MILES **5 MIN. DRIVE** 



2.4 MILES **5 MIN. DRIVE** 



12.3 MILES

18 MIN. DRIVE (SEAGIRT MARINE TERMINAL)



21.5 MILES **25 MIN. DRIVE** 

BALTIMORE, MD

10.2 MILES **25 MIN.** 

**WASHINGTON, DC** 

50.3 MILES **1 HR. 5 MIN.** 

PHILADELPHIA, PA

92.0 MILES **1 HR. 35 MIN.** 

RICHMOND, VA

164.0 MILES **2 HRS. 40 MIN.** 



# FOR MORE INFO CONTACT:



BRYAN HERR
VICE PRESIDENT
443.875.7505
BHERR@mackenziecommercial.com



MIKE RUOCCO
SENIOR VICE PRESIDENT & PRINCIPAL
410.494.4868
MRUOCCO@mackenziecommercial.com