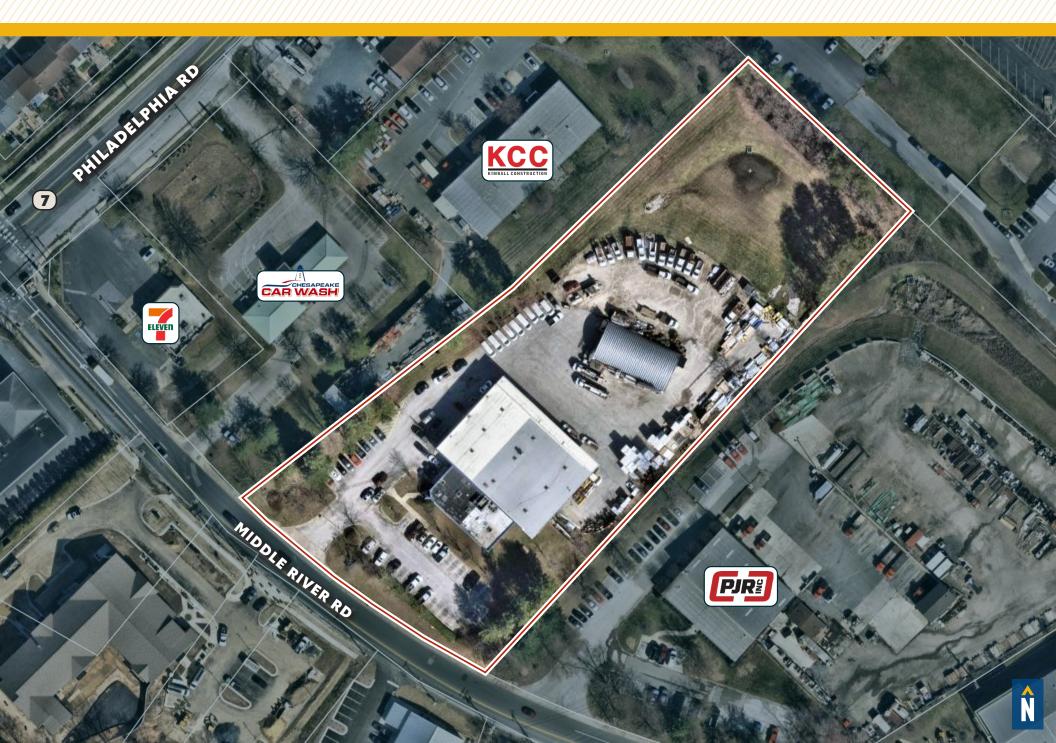

### **WAREHOUSE BUILDING W/ OFFICE**

1201 MIDDLE RIVER ROAD | MIDDLE RIVER, MARYLAND 21220





# **PROPERTY** OVERVIEW

#### **HIGHLIGHTS:**

- 15,000 SF  $\pm$  building with 12,000 SF  $\pm$  of warehouse and 3,000 SF  $\pm$  of office space
- 1.25 Acres  $\pm$  of outdoor storage (secured)
- 20' ± clear height
- 4 large drive in doors
- Additional 3,000 SF ± metal shed
- Great access to I-95
- Ample surface parking

**BUILDING SIZE:** 

15,000 SF ±

LOT SIZE:

3.84 ACRES ±

**BUILDING HEIGHT:** 

25' ±

**DRIVE INS:** 

4 (OVERSIZED)

PARKING:

**45 SURFACE SPACES (3.00/1,000 SF)** 

**ZONING:** 

ML IM (MANUFACTURING, LIGHT) [INDUSTRIAL, MAJOR DISTRICT]

**RENTAL RATE:** 

\$15.00 PSF, NNN





## **AERIAL / PARCEL OUTLINE**



#### FLOOR PLAN



## LOCAL BIRDSEYE



### TRADE AREA

#### **DRIVING DISTANCE TO:**



0.3 MILES **2 Min. Drive** 



3.4 MILES **5 MIN. DRIVE** 



2.4 MILES **5 MIN. DRIVE** 



12.3 MILES

18 MIN. DRIVE (SEAGIRT MARINE TERMINAL)



21.5 MILES **25 MIN. DRIVE** 

BALTIMORE, MD

10.2 MILES **25 MIN.** 

**WASHINGTON, DC** 

50.3 MILES **1 HR. 5 MIN.** 

PHILADELPHIA, PA

92.0 MILES **1 HR. 35 MIN.** 

RICHMOND, VA

164.0 MILES **2 HRS. 40 MIN.** 



# FOR MORE INFO CONTACT:



BRYAN HERR
VICE PRESIDENT
443.875.7505
BHERR@mackenziecommercial.com



MIKE RUOCCO
SENIOR VICE PRESIDENT & PRINCIPAL
410.494.4868
MRUOCCO@mackenziecommercial.com