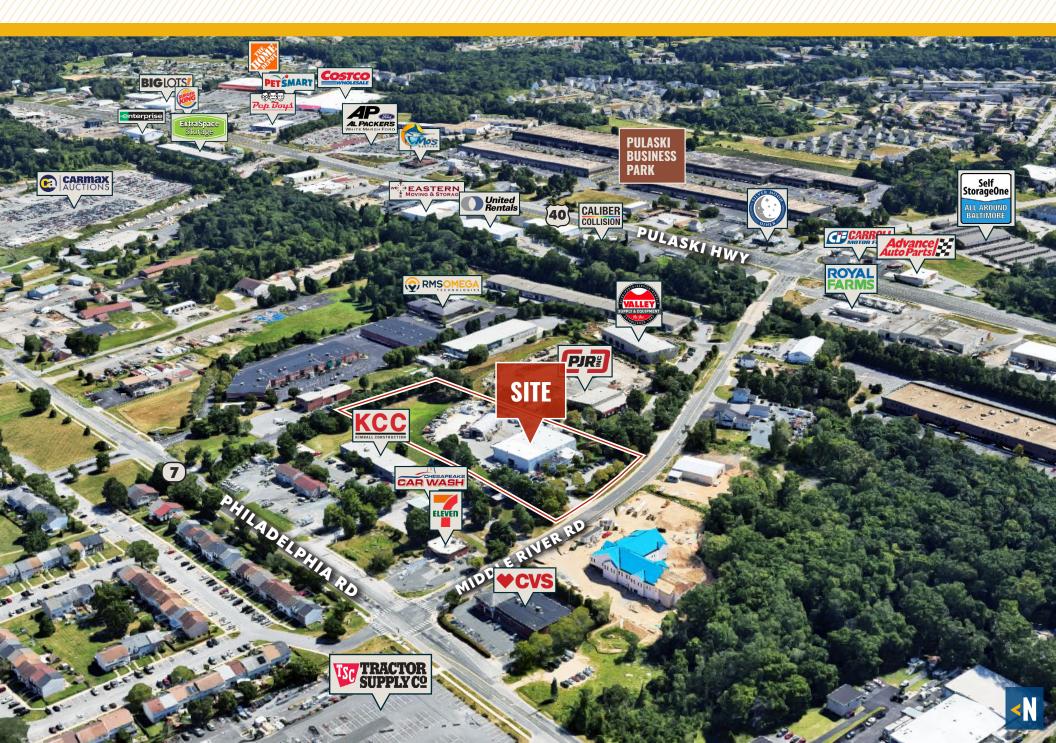

### **WAREHOUSE BUILDING W/ OFFICE**

1201 MIDDLE RIVER ROAD | MIDDLE RIVER, MARYLAND 21220





# **PROPERTY** OVERVIEW

#### **HIGHLIGHTS:**

- 15,000 SF  $\pm$  building with 12,000 SF  $\pm$  of warehouse and 3,000 SF  $\pm$  of office space
- 1.25 Acres  $\pm$  of outdoor storage (secured)
- 20' ± clear height
- 4 large drive in doors
- Additional 3,000 SF ± metal shed
- Great access to I-95
- Ample surface parking

**BUILDING SIZE:** 

15,000 SF ±

LOT SIZE:

3.84 ACRES ±

**BUILDING HEIGHT:** 

25' ±

**DRIVE INS:** 

4 (OVERSIZED)

PARKING:

**45 SURFACE SPACES (3.00/1,000 SF)** 

**ZONING:** 

ML IM (MANUFACTURING, LIGHT) [INDUSTRIAL, MAJOR DISTRICT]

**RENTAL RATE:** 

\$15.00 PSF, NNN





## **AERIAL / PARCEL OUTLINE**



#### FLOOR PLAN



## LOCAL BIRDSEYE



### TRADE AREA

#### **DRIVING DISTANCE TO:**



0.3 MILES **2 Min. Drive** 



3.4 MILES **5 MIN. DRIVE** 



2.4 MILES **5 MIN. DRIVE** 



12.3 MILES

18 MIN. DRIVE (SEAGIRT MARINE TERMINAL)



21.5 MILES **25 MIN. DRIVE** 

BALTIMORE, MD

10.2 MILES **25 MIN.** 

**WASHINGTON, DC** 

50.3 MILES **1 HR. 5 MIN.** 

PHILADELPHIA, PA

92.0 MILES **1 HR. 35 MIN.** 

RICHMOND, VA

164.0 MILES **2 HRS. 40 MIN.** 



# FOR MORE INFO CONTACT:



BRYAN HERR
VICE PRESIDENT
443.875.7505
BHERR@mackenziecommercial.com



MIKE RUOCCO
SENIOR VICE PRESIDENT & PRINCIPAL
410.494.4868
MRUOCCO@mackenziecommercial.com