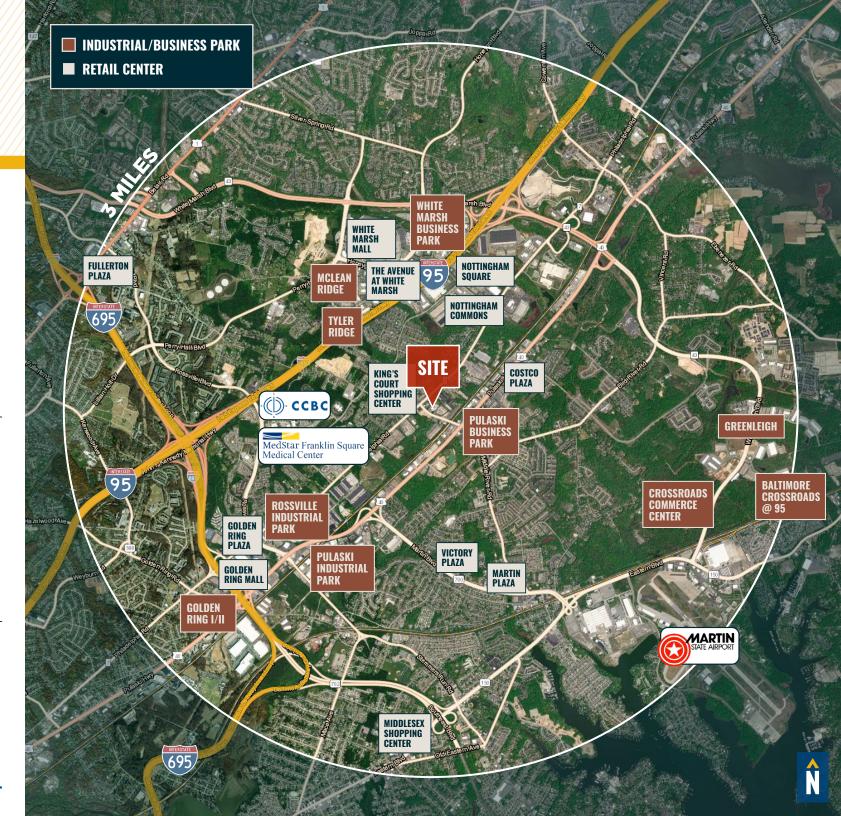

### TRADE AREA

#### **DRIVING DISTANCE TO:**

0.3 MILES **2 Min. Drive** 

3.4 MILES **5 MIN. DRIVE** 

2.4 MILES **5 MIN. DRIVE** 

12.3 MILES

18 MIN. DRIVE (SEAGIRT MARINE TERMINAL)

21.5 MILES **25 MIN. DRIVE** 

BALTIMORE, MD

10.2 MILES **25 MIN.** 

**WASHINGTON, DC** 

50.3 MILES **1 HR. 5 MIN.** 

PHILADELPHIA, PA

92.0 MILES **1 HR. 35 MIN.** 

RICHMOND, VA

164.0 MILES **2 HRS. 40 MIN.** 