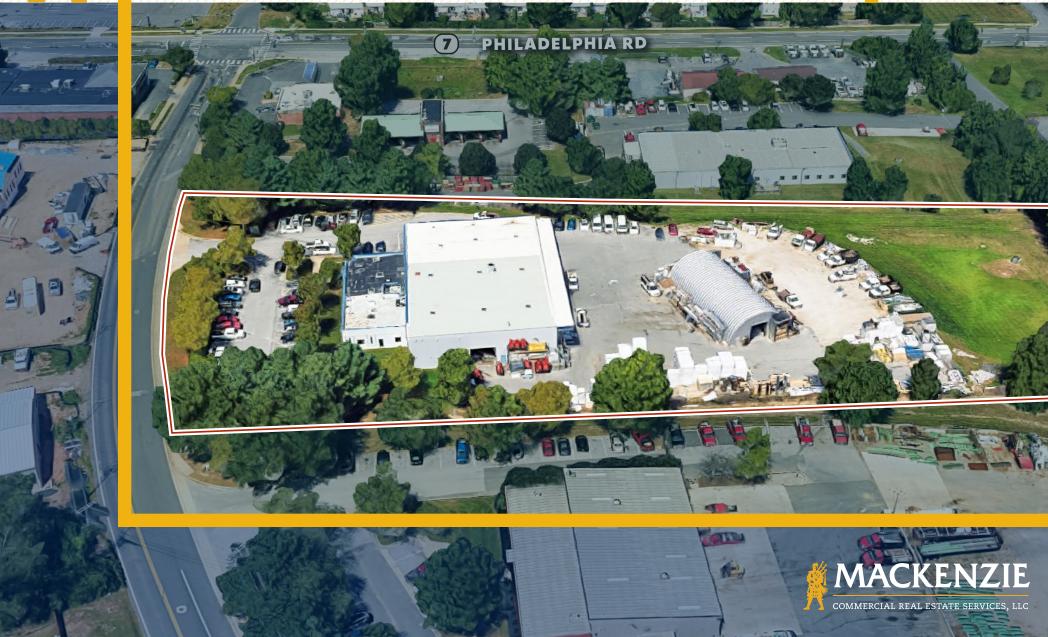

### **WAREHOUSE BUILDING W/ OFFICE**

1201 MIDDLE RIVER ROAD | MIDDLE RIVER, MARYLAND 21220





# **PROPERTY** OVERVIEW

#### **HIGHLIGHTS:**

- 15,000 SF  $\pm$  building with 12,000 SF  $\pm$  of warehouse and 3,000 SF  $\pm$  of office space
- 1.25 Acres  $\pm$  of outdoor storage (secured)
- 20' ± clear height
- 4 large drive in doors
- Additional 3,000 SF ± metal shed
- Great access to I-95
- Ample surface parking

**BUILDING SIZE:** 

15,000 SF ±

LOT SIZE:

3.84 ACRES ±

**BUILDING HEIGHT:** 

25' ±

**DRIVE INS:** 

4 (OVERSIZED)

PARKING:

**45 SURFACE SPACES (3.00/1,000 SF)** 

**ZONING:** 

ML IM (MANUFACTURING, LIGHT) [INDUSTRIAL, MAJOR DISTRICT]

**RENTAL RATE:** 

\$15.00 PSF, NNN





## **AERIAL / PARCEL OUTLINE**



#### FLOOR PLAN



## LOCAL BIRDSEYE



### TRADE AREA

#### **DRIVING DISTANCE TO:**



0.3 MILES **2 Min. Drive** 



3.4 MILES **5 MIN. DRIVE**