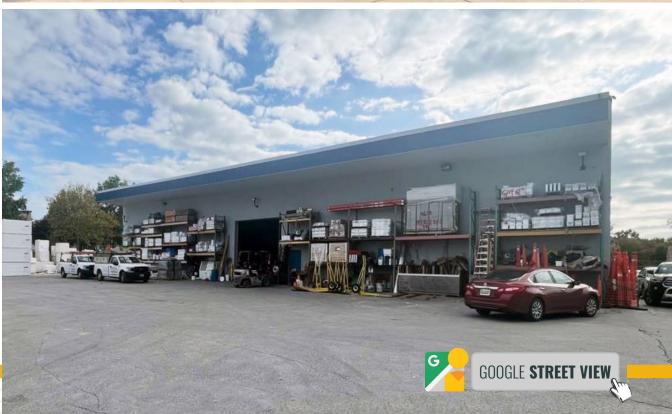

### **WAREHOUSE BUILDING W/ OFFICE**

1201 MIDDLE RIVER ROAD | MIDDLE RIVER, MARYLAND 21220





# **PROPERTY** OVERVIEW

#### **HIGHLIGHTS:**

- 15,000 SF  $\pm$  building with 12,000 SF  $\pm$  of warehouse and 3,000 SF  $\pm$  of office space
- 1.25 Acres  $\pm$  of outdoor storage (secured)
- 20' ± clear height
- 4 large drive in doors
- Additional 3,000 SF ± metal shed
- Great access to I-95
- Ample surface parking

**BUILDING SIZE:** 

15,000 SF ±

LOT SIZE:

3.84 ACRES ±

**BUILDING HEIGHT:** 

25' ±

**DRIVE INS:** 

4 (OVERSIZED)

PARKING:

**45 SURFACE SPACES (3.00/1,000 SF)** 

**ZONING:** 

ML IM (MANUFACTURING, LIGHT) [INDUSTRIAL, MAJOR DISTRICT]

**RENTAL RATE:** 

\$15.00 PSF, NNN





## **AERIAL / PARCEL OUTLINE**



#### FLOOR PLAN



## LOCAL BIRDSEYE



### TRADE AREA

#### **DRIVING DISTANCE TO:**



0.3 MILES **2 Min. Drive** 



3.4 MILES **5 MIN. DRIVE** 



2.4 MILES **5 MIN. DRIVE** 



12.3 MILES

18 MIN. DRIVE (SEAGIRT MARINE TERMINAL)



21.5 MILES **25 MIN. DRIVE** 

BALTIMORE, MD

10.2 MILES **25 MIN.** 

**WASHINGTON, DC** 

50.3 MILES **1 HR. 5 MIN.** 

PHILADELPHIA, PA

92.0 MILES **1 HR. 35 MIN.** 

RICHMOND, VA

164.0 MILES **2 HRS. 40 MIN.** 



# FOR MORE INFO CONTACT:



BRYAN HERR
VICE PRESIDENT
443.875.7505
BHERR@mackenziecommercial.com



MIKE RUOCCO
SENIOR VICE PRESIDENT & PRINCIPAL
410.494.4868
MRUOCCO@mackenziecommercial.com