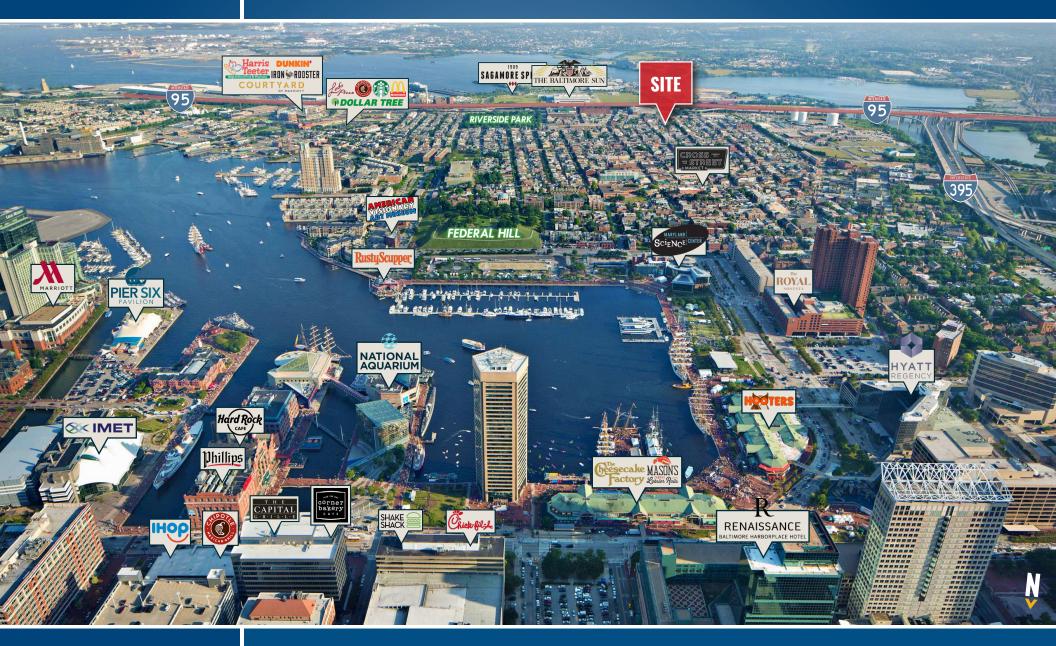

# BALTIMORE/INNER HARBOR TRADE AREA 13 E. RANDALL STREET | BALTIMORE, MARYLAND 21230

Henry Deford | Vice President

**a** 410.494.4861

➤ hdeford@mackenziecommercial.com

### **IMMEDIATE TRADE AREA** 13 E. RANDALL STREET | BALTIMORE, MARYLAND 21230