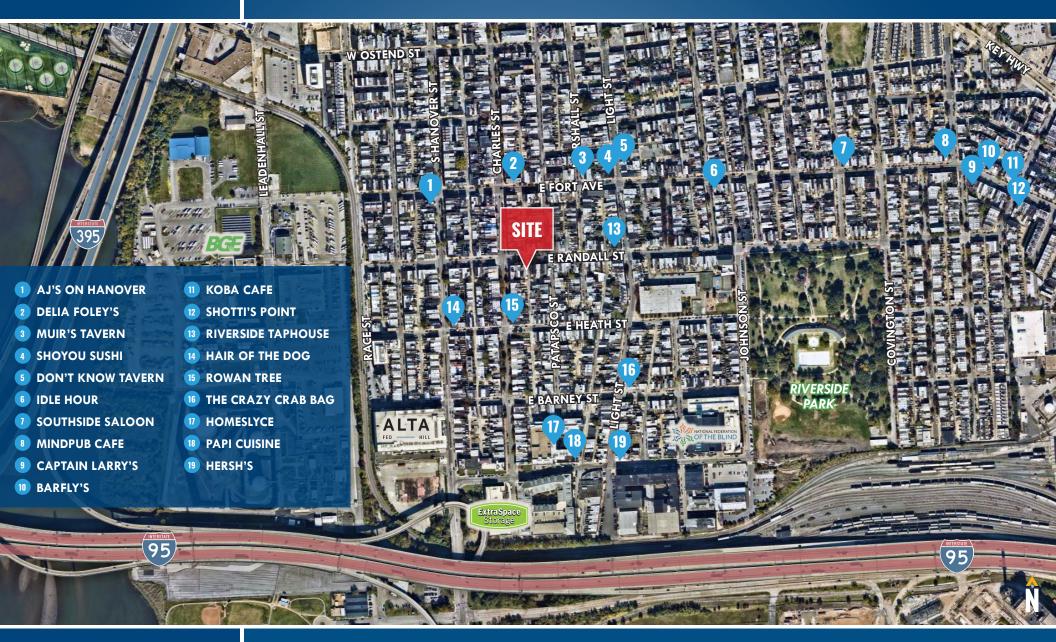

# BALTIMORE/INNER HARBOR TRADE AREA 13 E. RANDALL STREET | BALTIMORE, MARYLAND 21230

Henry Deford | Vice President

**a** 410.494.4861

➤ hdeford@mackenziecommercial.com

### **IMMEDIATE TRADE AREA** 13 E. RANDALL STREET | BALTIMORE, MARYLAND 21230