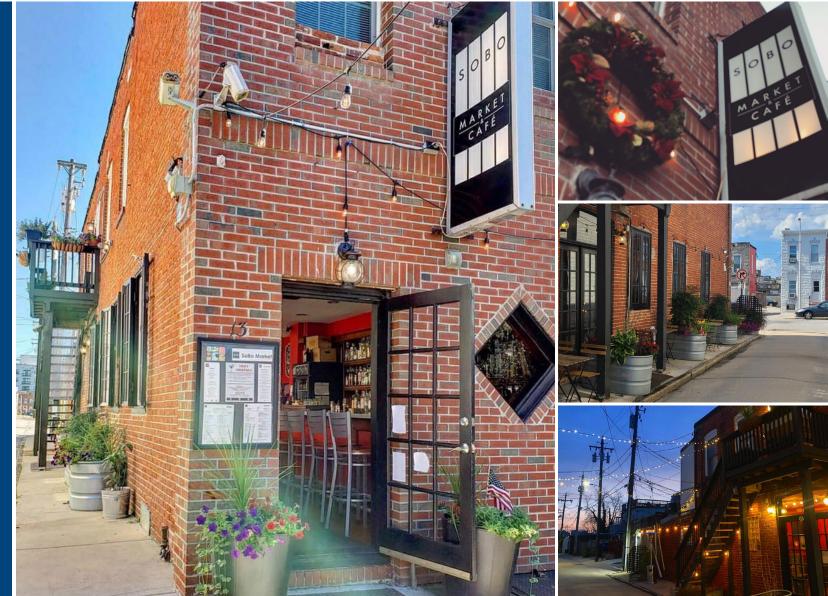

## TURN-KEY NEIGHBORHOOD RESTAURANT/BAR 13 E. RANDALL STREET | BALTIMORE, MARYLAND 21230

#### **BUILDING SIZE**

1,750 sf (2 stories)

YEAR BUILT 1875 (Full Renovation 2015)

LIQUOR LICENSE

Class "D" Tavern Liquor License

TOTAL SEATING

47 (Bar Area: 19, Dining: 28, Outdoors: 12 ±)

#### HIGHLIGHTS

- Prime S. Baltimore/Federal Hill neighborhood bar/restaurant
- Sold turn-key with all FF&E and Class "D" Liquor License
- ► 2015 full building renovation
- 1,750 sf on two (2) levels with outdoor seating
- Stylish 2nd floor 1 BR apartment (can be owner occupied or rented)
- Walking distance to stadiums, the waterfront, and high density residential population