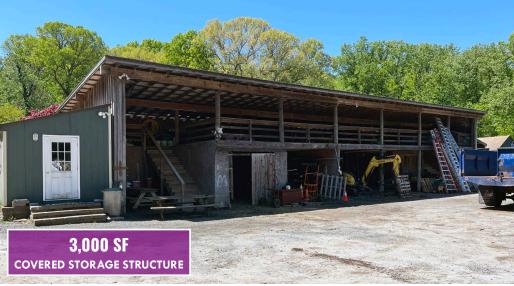

### **BUILDING SIZE**

 $5.640 \text{ sf} \pm \text{total}$ 

- ▶ 2,640 sf ± office building
- ► 3.000 sf ± covered storage structure

### HIGHLIGHTS

- ➤ 3 acres ± zoned C4 in Anne **Arundel County**
- ► Zoning permits outside storage and automotive uses
- ▶ 2,640 ± sf office in good condition
- ► 3,000 ± 2-story covered storage structure
- ► Rarely available C4-zoned property available for sale