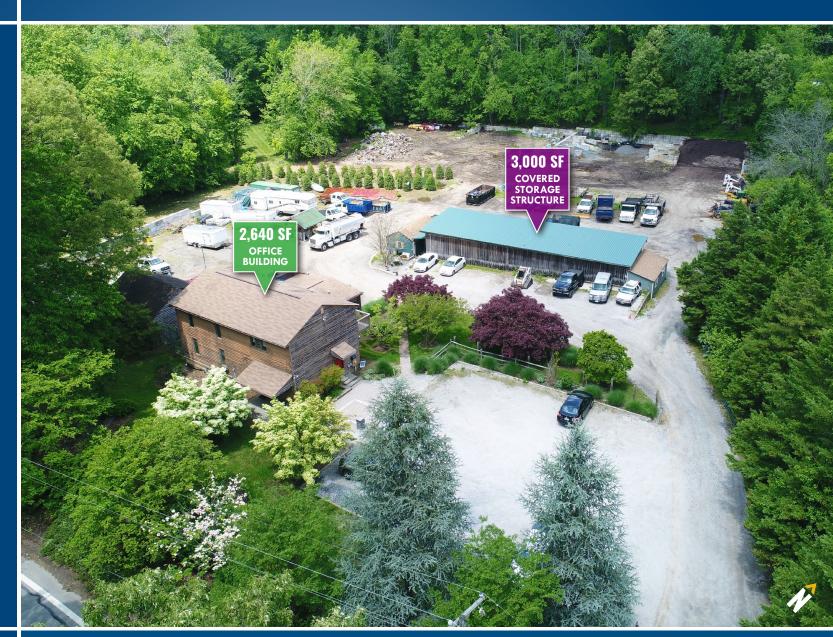

### **BUILDING SIZE**

 $5.640 \text{ sf} \pm \text{total}$ 

- ▶ 2,640 sf ± office building
- ► 3.000 sf ± covered storage structure

### HIGHLIGHTS

- ➤ 3 acres ± zoned C4 in Anne **Arundel County**
- ► Zoning permits outside storage and automotive uses
- ▶ 2,640 ± sf office in good condition
- ► 3,000 ± 2-story covered storage structure
- ► Rarely available C4-zoned property available for sale