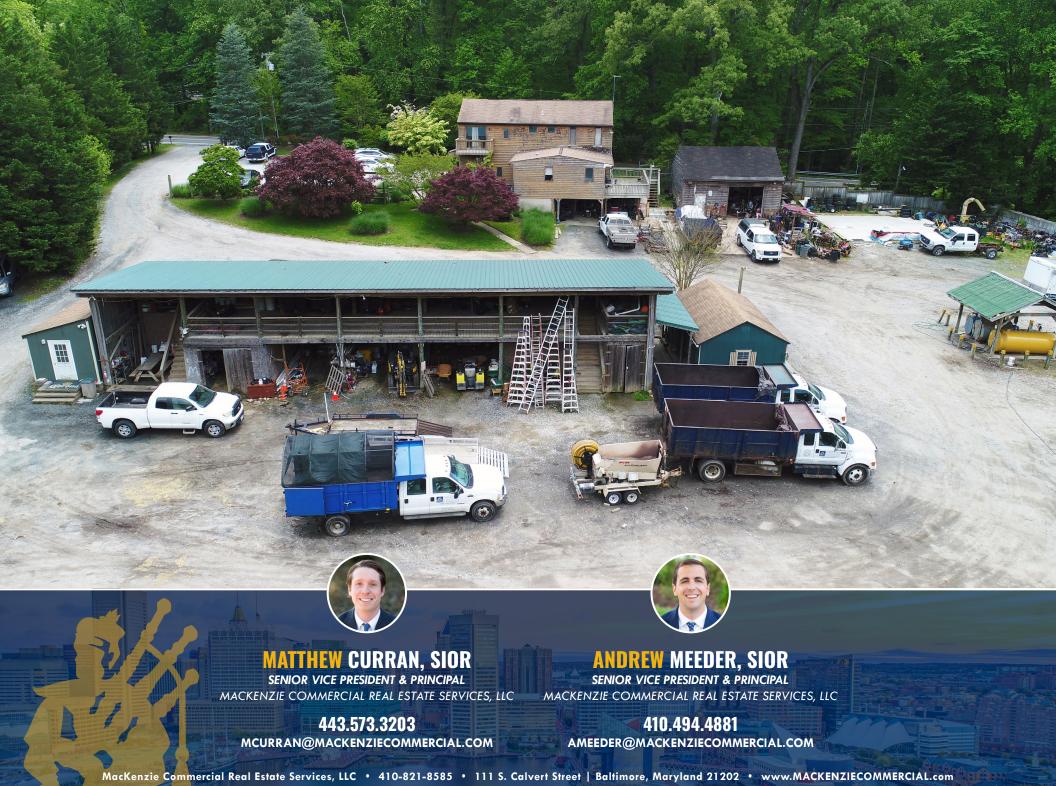

### **BUILDING SIZE**

 $5.640 \text{ sf} \pm \text{total}$ 

- ▶ 2,640 sf ± office building
- ► 3.000 sf ± covered storage structure

### HIGHLIGHTS

- ➤ 3 acres ± zoned C4 in Anne **Arundel County**
- ► Zoning permits outside storage and automotive uses
- ▶ 2,640 ± sf office in good condition
- ► 3,000 ± 2-story covered storage structure
- ► Rarely available C4-zoned property available for sale