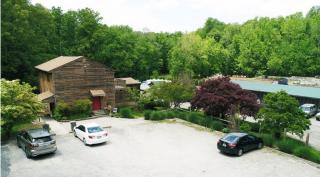

### **BUILDING SIZE**

 $5.640 \text{ sf} \pm \text{total}$ 

- ▶ 2,640 sf ± office building
- ► 3.000 sf ± covered storage structure

### HIGHLIGHTS

- ➤ 3 acres ± zoned C4 in Anne **Arundel County**
- ► Zoning permits outside storage and automotive uses
- ▶ 2,640 ± sf office in good condition
- ► 3,000 ± 2-story covered storage structure
- ► Rarely available C4-zoned property available for sale