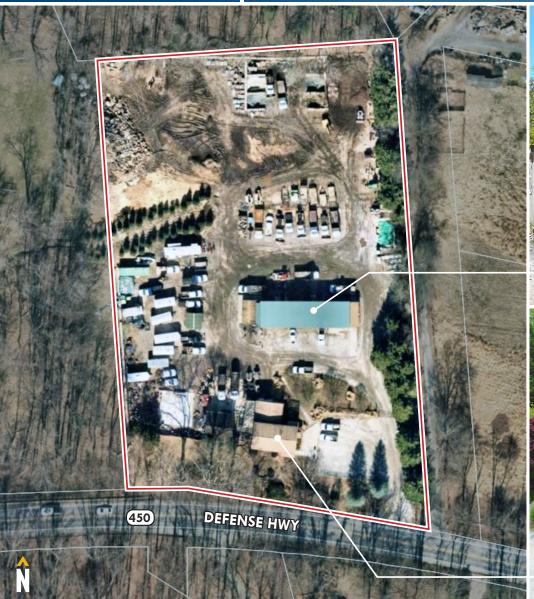

### **LOT SIZE**

3.0 Acres ±

C4 (Commercial - Highway)

## **AERIAL**

1300 DEFENSE HIGHWAY | GAMBRILLS, MARYLAND 21054