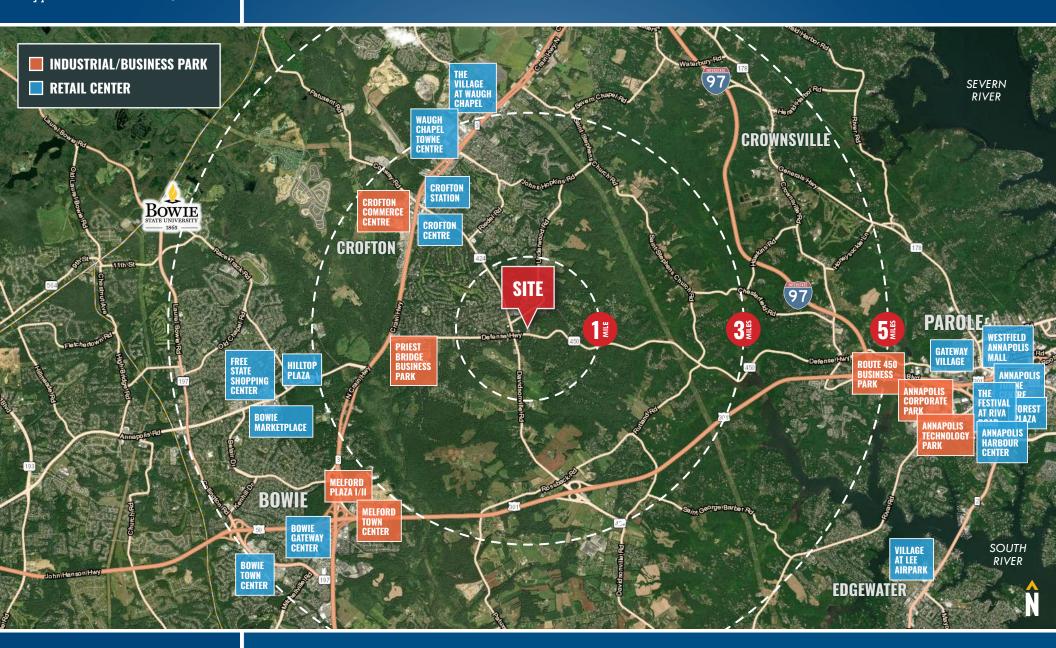

## C4-ZONED OUTSIDE STORAGE YARD 1300 DEFENSE HIGHWAY | GAMBRILLS, MARYLAND 21054

### **BUILDING SIZE**

 $5.640 \text{ sf} \pm \text{total}$ 

- ▶ 2,640 sf ± office building
- ► 3.000 sf ± covered storage structure

### **LOT SIZE**

3.0 Acres ±

C4 (Commercial - Highway)

### HIGHLIGHTS

- ➤ 3 acres ± zoned C4 in Anne **Arundel County**
- ► Zoning permits outside storage and automotive uses
- ▶ 2,640 ± sf office in good condition
- ► 3,000 ± 2-story covered storage structure
- ► Rarely available C4-zoned property available for sale







## **AERIAL**

1300 DEFENSE HIGHWAY | GAMBRILLS, MARYLAND 21054











# AERIAL PHOTOS 1300 DEFENSE HIGHWAY | GAMBRILLS, MARYLAND 21054











## INDUSTRIAL TRADE AREA 1300 DEFENSE HIGHWAY | GAMBRILLS, MARYLAND 21054







## LOCATION

1300 DEFENSE HIGHWAY | GAMBRILLS, MARYLAND 21054







No warranty or representation, expressed or implied, is made as to the accuracy of the information contained herein, and same is submitted subject to errors, omissions, change of price, rental or other conditions, withdrawal without notice, and to any specific listing conditions imposed by our principals.