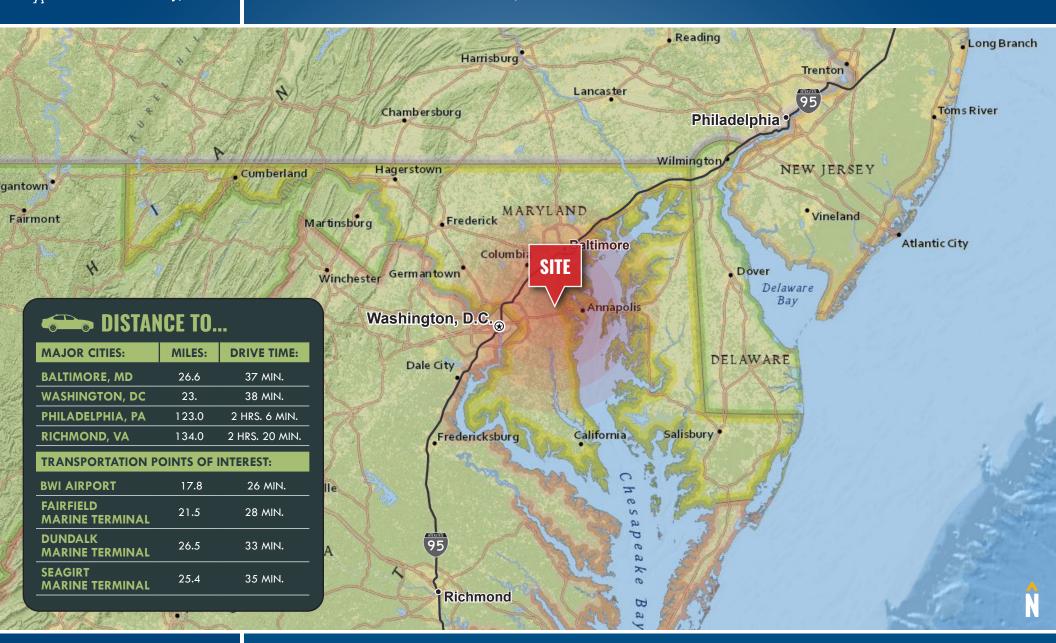

## LOCATION

1300 DEFENSE HIGHWAY | GAMBRILLS, MARYLAND 21054

No warranty or representation, expressed or implied, is made as to the accuracy of the information contained herein, and same is submitted subject to errors, omissions, change of price, rental or other conditions, withdrawal without notice, and to any specific listing conditions imposed by our principals.