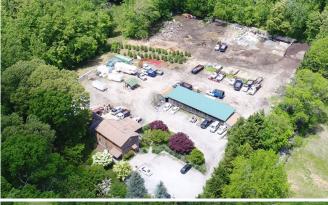

## C4-ZONED OUTSIDE STORAGE YARD 1300 DEFENSE HIGHWAY | GAMBRILLS, MARYLAND 21054

### **BUILDING SIZE**

 $5.640 \text{ sf} \pm \text{total}$ 

- ▶ 2,640 sf ± office building
- ► 3.000 sf ± covered storage structure

### **LOT SIZE**

3.0 Acres ±

C4 (Commercial - Highway)

### HIGHLIGHTS

- ➤ 3 acres ± zoned C4 in Anne **Arundel County**
- ► Zoning permits outside storage and automotive uses
- ▶ 2,640 ± sf office in good condition
- ► 3,000 ± 2-story covered storage structure
- ► Rarely available C4-zoned property available for sale







## **AERIAL**

1300 DEFENSE HIGHWAY | GAMBRILLS, MARYLAND 21054











# AERIAL PHOTOS 1300 DEFENSE HIGHWAY | GAMBRILLS, MARYLAND 21054











## INDUSTRIAL TRADE AREA 1300 DEFENSE HIGHWAY | GAMBRILLS, MARYLAND 21054







## LOCATION

1300 DEFENSE HIGHWAY | GAMBRILLS, MARYLAND 21054







No warranty or representation, expressed or implied, is made as to the accuracy of the information contained herein, and same is submitted subject to errors, omissions, change of price, rental or other conditions, withdrawal without notice, and to any specific listing conditions imposed by our principals.