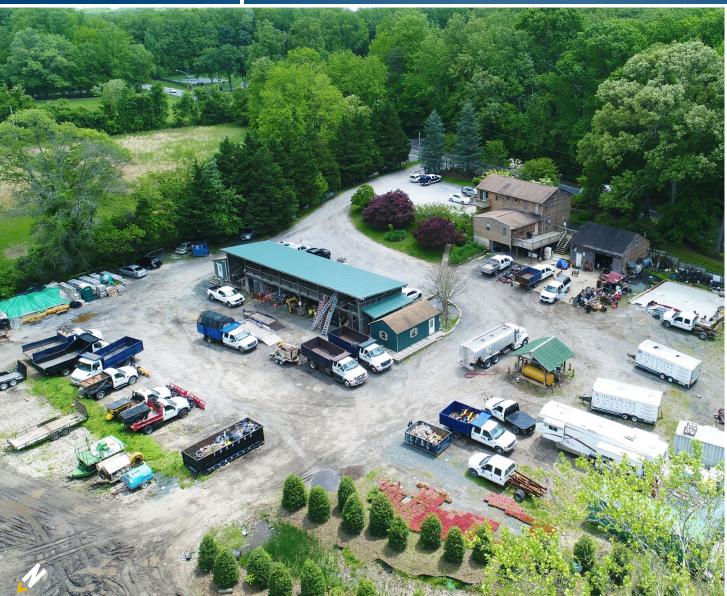

## C4-ZONED OUTSIDE STORAGE YARD 1300 DEFENSE HIGHWAY | GAMBRILLS, MARYLAND 21054

### **BUILDING SIZE**

 $5.640 \text{ sf} \pm \text{total}$ 

- ▶ 2,640 sf ± office building
- ► 3.000 sf ± covered storage structure

### **LOT SIZE**

3.0 Acres ±

C4 (Commercial - Highway)

### HIGHLIGHTS

- ➤ 3 acres ± zoned C4 in Anne **Arundel County**
- ► Zoning permits outside storage and automotive uses
- ▶ 2,640 ± sf office in good condition
- ► 3,000 ± 2-story covered storage structure
- ► Rarely available C4-zoned property available for sale







## **AERIAL**

1300 DEFENSE HIGHWAY | GAMBRILLS, MARYLAND 21054











# AERIAL PHOTOS 1300 DEFENSE HIGHWAY | GAMBRILLS, MARYLAND 21054











## INDUSTRIAL TRADE AREA 1300 DEFENSE HIGHWAY | GAMBRILLS, MARYLAND 21054







## LOCATION

1300 DEFENSE HIGHWAY | GAMBRILLS, MARYLAND 21054







No warranty or representation, expressed or implied, is made as to the accuracy of the information contained herein, and same is submitted subject to errors, omissions, change of price, rental or other conditions, withdrawal without notice, and to any specific listing conditions imposed by our principals.