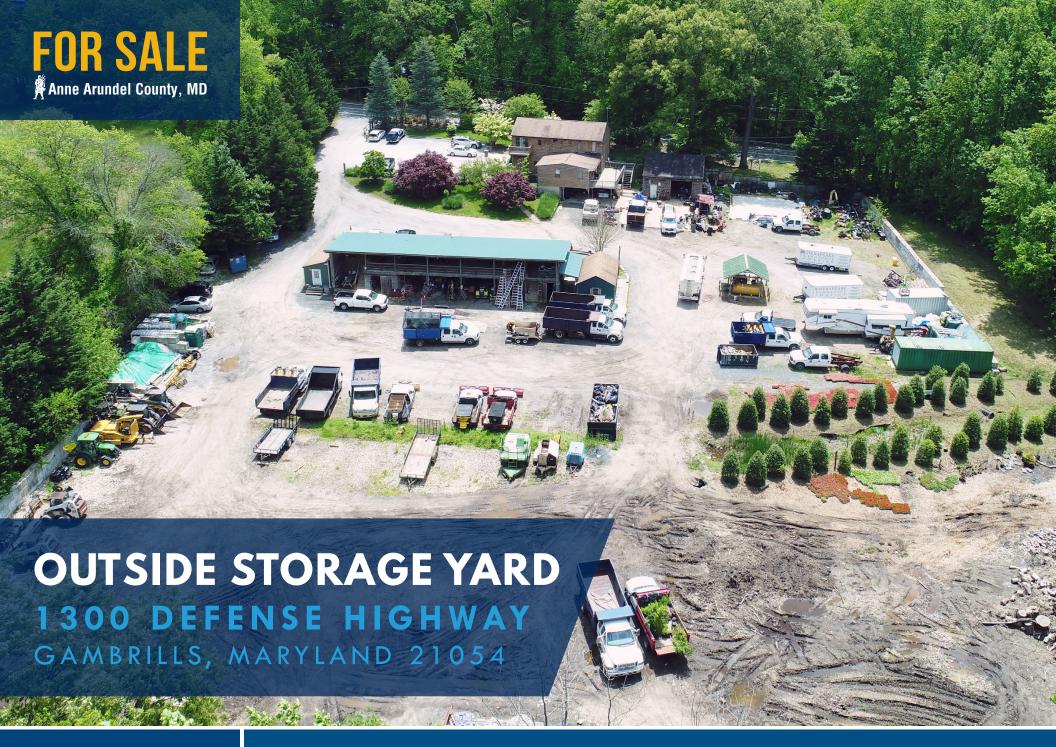

## C4-ZONED OUTSIDE STORAGE YARD 1300 DEFENSE HIGHWAY | GAMBRILLS, MARYLAND 21054

### HIGHLIGHTS

- ➤ 3 acres ± zoned C4 in Anne **Arundel County**
- ► Zoning permits outside storage and automotive uses
- ▶ 2,640 ± sf office in good condition
- ► 3,000 ± 2-story covered storage structure
- ► Rarely available C4-zoned property available for sale