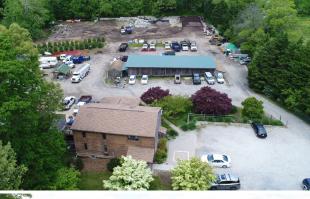

## C4-ZONED OUTSIDE STORAGE YARD 1300 DEFENSE HIGHWAY | GAMBRILLS, MARYLAND 21054

### **BUILDING SIZE**

 $5.640 \text{ sf} \pm \text{total}$ 

- ▶ 2,640 sf ± office building
- ► 3.000 sf ± covered storage structure

### **LOT SIZE**

3.0 Acres ±

C4 (Commercial - Highway)

### HIGHLIGHTS

- ➤ 3 acres ± zoned C4 in Anne **Arundel County**
- ► Zoning permits outside storage and automotive uses
- ▶ 2,640 ± sf office in good condition
- ► 3,000 ± 2-story covered storage structure
- ► Rarely available C4-zoned property available for sale







## **AERIAL**

1300 DEFENSE HIGHWAY | GAMBRILLS, MARYLAND 21054











# AERIAL PHOTOS 1300 DEFENSE HIGHWAY | GAMBRILLS, MARYLAND 21054











## INDUSTRIAL TRADE AREA 1300 DEFENSE HIGHWAY | GAMBRILLS, MARYLAND 21054







## LOCATION

1300 DEFENSE HIGHWAY | GAMBRILLS, MARYLAND 21054







No warranty or representation, expressed or implied, is made as to the accuracy of the information contained herein, and same is submitted subject to errors, omissions, change of price, rental or other conditions, withdrawal without notice, and to any specific listing conditions imposed by our principals.