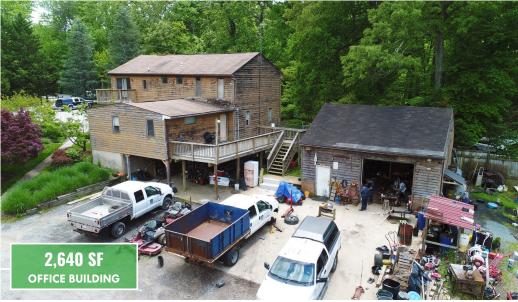

### **BUILDING SIZE**

 $5.640 \text{ sf} \pm \text{total}$ 

- ▶ 2,640 sf ± office building
- ► 3.000 sf ± covered storage structure

### HIGHLIGHTS

- ➤ 3 acres ± zoned C4 in Anne **Arundel County**
- ► Zoning permits outside storage and automotive uses
- ▶ 2,640 ± sf office in good condition
- ► 3,000 ± 2-story covered storage structure
- ► Rarely available C4-zoned property available for sale

## **AERIAL**

1300 DEFENSE HIGHWAY | GAMBRILLS, MARYLAND 21054