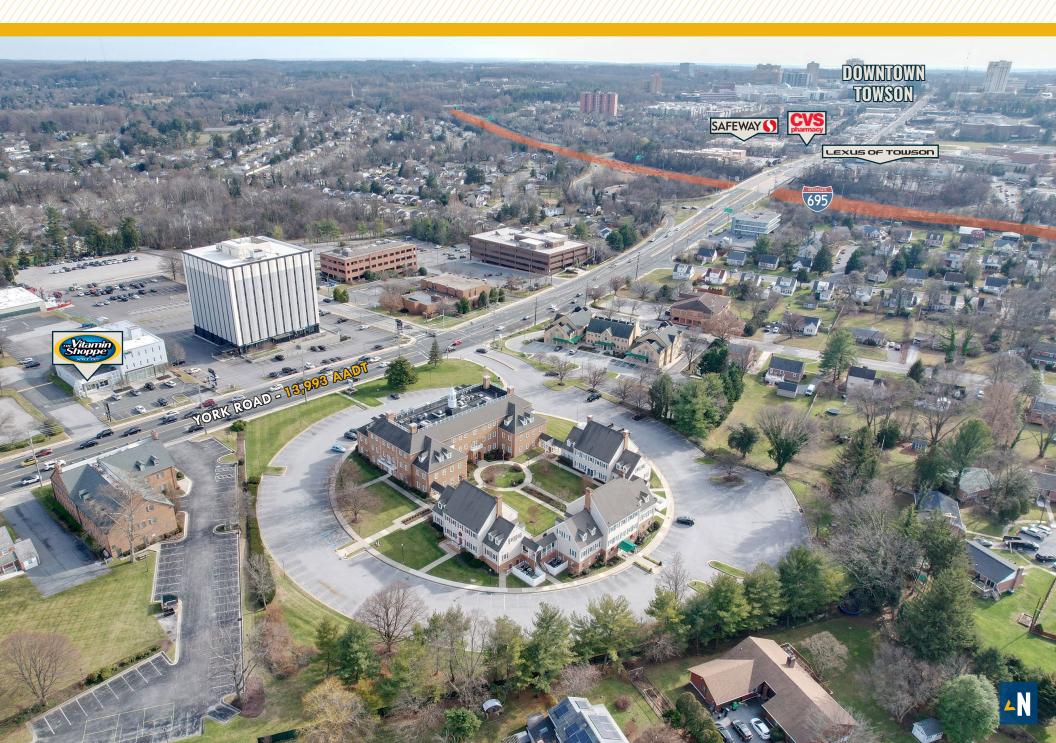

ment Allowance available
- Recently replaced elevators and windows, and refurbished lobby in building A

**AVAILABILITY:** 

BUILDING A
SUITE 110: 4,070 SF ±
FLOOR 2: 2,000 - 6,940 SF ±
FLOOR 3: 2,130 - 6,344 SF ±
BUILDING B
SUITE 250: 771 SF ±
BUILDING D
SUITE 190-D: 1,569 SF ±

PARKING:

FREE SURFACE PARKING

**ZONING:** 

**RO** (RESIDENTIAL OFFICE)

**RENTAL RATE:** 

\$25.50/SF, FS SUITE 250-B: \$19.50/SF MG

#### **BROKER BONUS** - \$1/SF

Bonus in addition to standard full market commission on a 5 year lease - THROUGH 9/30/2025





#### FLOOR PLAN - SUITE 110



#### FLOOR PLAN - SUITE 190-D



#### FLOOR PLAN - SUITE 250 B

Suite 250: 771 sf



#### FLOOR PLAN - FLOOR 2



#### FLOOR PLAN - FLOOR 3



2,113 SF

\*Available suites can be combined to 6,344 sfsf

### LOCAL BIRDSEYE





# FOR MORE INFO CONTACT:



HENSON FORD
VICE PRESIDENT
410.494.6657
HFORD@mackenziecommercial.com



MATT MUELLER
SENIOR VICE PRESIDENT & PRINCIPAL
410.494.6658
MMUELLER@mackenziecommercial.com



JOE BRADLEY
SENIOR VICE PRESIDENT & PRINCIPAL
410.494.4892
JBRADLEY@mackenziecommercial.com



DYLAN BOZEL

REAL ESTATE ADVISOR

410.494.4896

DBOZEL@mackenziecommercial.com