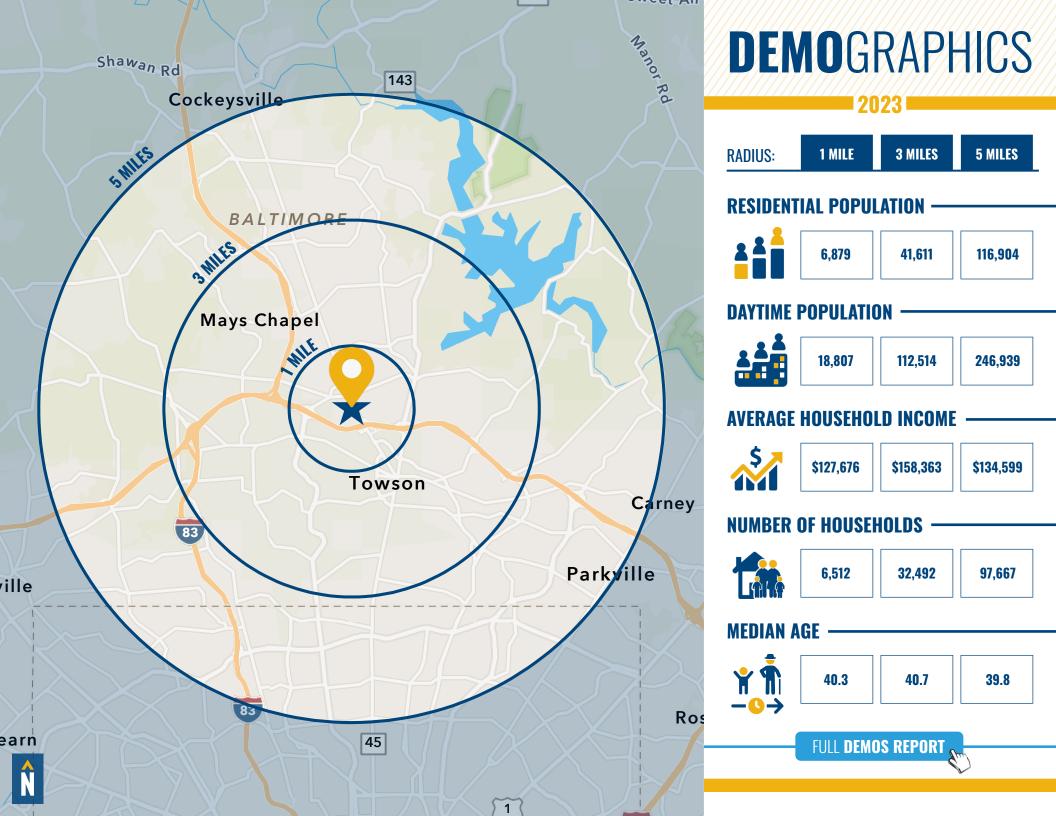

nt Allowance available
- Recently replaced elevators and windows, and refurbished lobby in building A

**AVAILABILITY:** 

BUILDING A
SUITE 110: 4,070 SF ±
FLOOR 2: 2,000 - 6,940 SF ±
FLOOR 3: 2,130 - 6,344 SF ±
BUILDING B
SUITE 250: 771 SF ±
BUILDING D
SUITE 190-D: 1,569 SF ±

PARKING:

FREE SURFACE PARKING

**ZONING:** 

**RO** (RESIDENTIAL OFFICE)

**RENTAL RATE:** 

\$25.50/SF, FS SUITE 250-B: \$19.50/SF MG

#### **BROKER BONUS** - \$1/SF

Bonus in addition to standard full market commission on a 5 year lease - THROUGH 9/30/2025





#### FLOOR PLAN - SUITE 110



#### FLOOR PLAN - SUITE 190-D



#### FLOOR PLAN - SUITE 250 B

Suite 250: 771 sf



#### FLOOR PLAN - FLOOR 2



#### FLOOR PLAN - FLOOR 3



2,113 SF

\*Available suites can be combined to 6,344 sfsf

### LOCAL BIRDSEYE





# FOR MORE INFO CONTACT:



HENSON FORD
VICE PRESIDENT
410.494.6657
HFORD@mackenziecommercial.com



MATT MUELLER
SENIOR VICE PRESIDENT & PRINCIPAL
410.494.6658
MMUELLER@mackenziecommercial.com



JOE BRADLEY
SENIOR VICE PRESIDENT & PRINCIPAL
410.494.4892
JBRADLEY@mackenziecommercial.com



DYLAN BOZEL

REAL ESTATE ADVISOR

410.494.4896

DBOZEL@mackenziecommercial.com