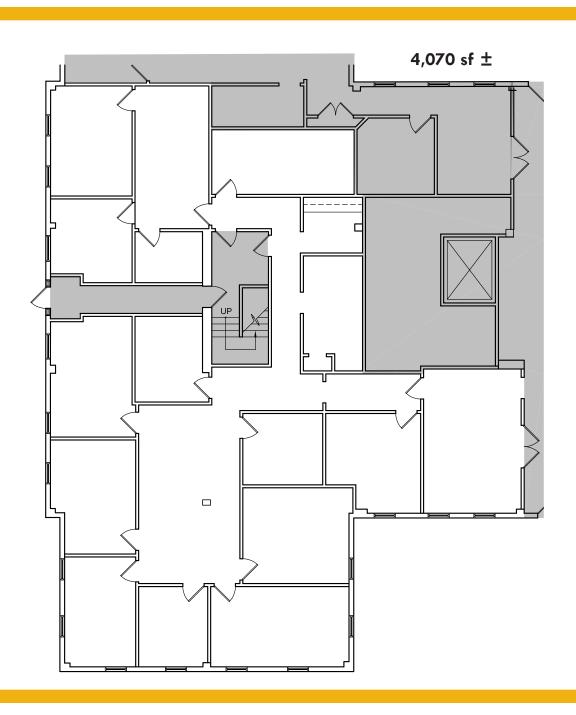

**PROPERTY** OVERVIEW

#### **HIGHLIGHTS:**

- Conveniently located 1/4 mile north from I-695
- Retail amenities in proximity
- Ample free surface parking & handicap accessible
- On public transportation line
- Tenant Improvement Allowance available
- Recently replaced elevators and windows, and refurbished lobby in building A

**AVAILABILITY:** 

BUILDING A
SUITE 110: 4,070 SF ±
FLOOR 2: 2,000 - 6,940 SF ±
FLOOR 3: 2,130 - 6,344 SF ±
BUILDING B
SUITE 250: 771 SF ±
BUILDING D
SUITE 190-D: 1,569 SF ±

PARKING:

FREE SURFACE PARKING

**ZONING:** 

**RO** (RESIDENTIAL OFFICE)

**RENTAL RATE:** 

\$25.50/SF, FS SUITE 250-B: \$19.50/SF MG

#### **BROKER BONUS** - \$1/SF

Bonus in addition to standard full market commission on a 5 year lease - THROUGH 9/30/2025





#### FLOOR PLAN - SUITE 110



#### FLOOR PLAN - SUITE 190-D



#### FLOOR PLAN - SUITE 250 B

Suite 250: 771 sf



#### FLOOR PLAN - FLOOR 2



#### FLOOR PLAN - FLOOR 3



2,113 SF

\*Available suites can be combined to 6,344 sfsf

### LOCAL BIRDSEYE





# FOR MORE INFO CONTACT:



HENSON FORD
VICE PRESIDENT
410.494.6657
HFORD@mackenziecommercial.com



MATT MUELLER
SENIOR VICE PRESIDENT & PRINCIPAL
410.494.6658
MMUELLER@mackenziecommercial.com



JOE BRADLEY
SENIOR VICE PRESIDENT & PRINCIPAL
410.494.4892
JBRADLEY@mackenziecommercial.com



DYLAN BOZEL

REAL ESTATE ADVISOR

410.494.4896

DBOZEL@mackenziecommercial.com