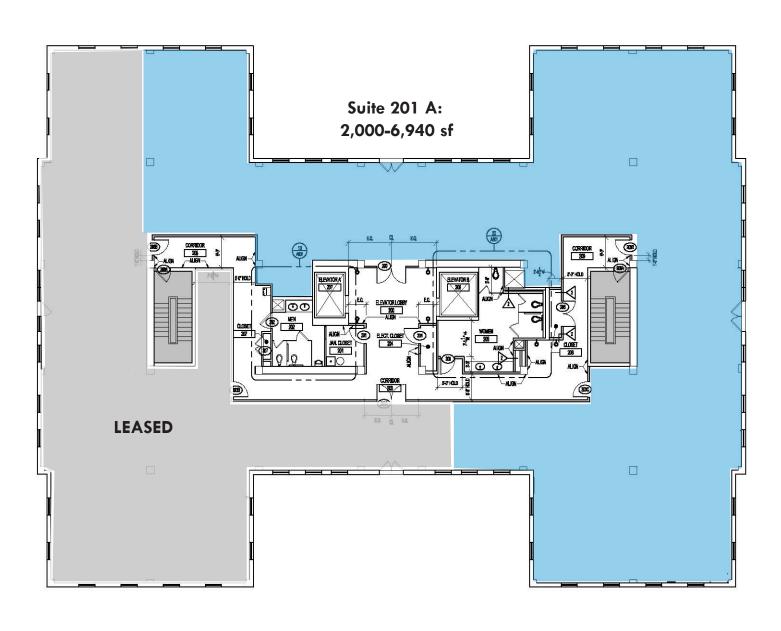

n proximity
- Ample free surface parking & handicap accessible
- On public transportation line
- Tenant Improvement Allowance available
- Recently replaced elevators and windows, and refurbished lobby in building A

**AVAILABILITY:** 

BUILDING A
SUITE 110: 4,070 SF ±
FLOOR 2: 2,000 - 6,940 SF ±
FLOOR 3: 2,130 - 6,344 SF ±
BUILDING B
SUITE 250: 771 SF ±
BUILDING D
SUITE 190-D: 1,569 SF ±

PARKING:

FREE SURFACE PARKING

**ZONING:** 

**RO** (RESIDENTIAL OFFICE)

**RENTAL RATE:** 

\$25.50/SF, FS SUITE 250-B: \$19.50/SF MG

#### **BROKER BONUS** - \$1/SF

Bonus in addition to standard full market commission on a 5 year lease - THROUGH 9/30/2025





#### FLOOR PLAN - SUITE 110



#### FLOOR PLAN - SUITE 190-D



#### FLOOR PLAN - SUITE 250 B

Suite 250: 771 sf



#### FLOOR PLAN - FLOOR 2



#### FLOOR PLAN - FLOOR 3



2,113 SF

\*Available suites can be combined to 6,344 sfsf

### LOCAL BIRDSEYE





# FOR MORE INFO CONTACT:



HENSON FORD
VICE PRESIDENT
410.494.6657
HFORD@mackenziecommercial.com



MATT MUELLER
SENIOR VICE PRESIDENT & PRINCIPAL
410.494.6658
MMUELLER@mackenziecommercial.com



JOE BRADLEY
SENIOR VICE PRESIDENT & PRINCIPAL
410.494.4892
JBRADLEY@mackenziecommercial.com



DYLAN BOZEL

REAL ESTATE ADVISOR

410.494.4896

DBOZEL@mackenziecommercial.com