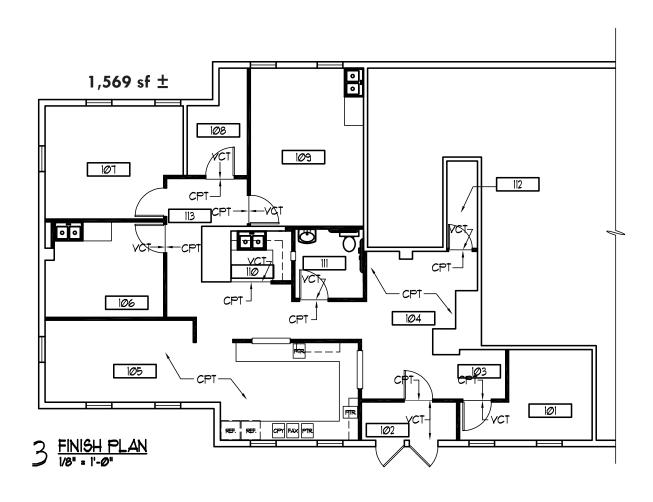

HLIGHTS:**

- Conveniently located 1/4 mile north from I-695
- Retail amenities in proximity
- Ample free surface parking & handicap accessible
- On public transportation line
- Tenant Improvement Allowance available
- Recently replaced elevators and windows, and refurbished lobby in building A

**AVAILABILITY:** 

BUILDING A
SUITE 110: 4,070 SF ±
FLOOR 2: 2,000 - 6,940 SF ±
FLOOR 3: 2,130 - 6,344 SF ±
BUILDING B
SUITE 250: 771 SF ±
BUILDING D
SUITE 190-D: 1,569 SF ±

PARKING:

FREE SURFACE PARKING

**ZONING:** 

**RO** (RESIDENTIAL OFFICE)

**RENTAL RATE:** 

\$25.50/SF, FS SUITE 250-B: \$19.50/SF MG

#### **BROKER BONUS** - \$1/SF

Bonus in addition to standard full market commission on a 5 year lease - THROUGH 9/30/2025





#### FLOOR PLAN - SUITE 110



#### FLOOR PLAN - SUITE 190-D



#### FLOOR PLAN - SUITE 250 B

Suite 250: 771 sf



#### FLOOR PLAN - FLOOR 2



#### FLOOR PLAN - FLOOR 3



2,113 SF

\*Available suites can be combined to 6,344 sfsf

### LOCAL BIRDSEYE





# FOR MORE INFO CONTACT:



HENSON FORD
VICE PRESIDENT
410.494.6657
HFORD@mackenziecommercial.com



MATT MUELLER
SENIOR VICE PRESIDENT & PRINCIPAL
410.494.6658
MMUELLER@mackenziecommercial.com



JOE BRADLEY
SENIOR VICE PRESIDENT & PRINCIPAL
410.494.4892
JBRADLEY@mackenziecommercial.com



DYLAN BOZEL

REAL ESTATE ADVISOR

410.494.4896

DBOZEL@mackenziecommercial.com