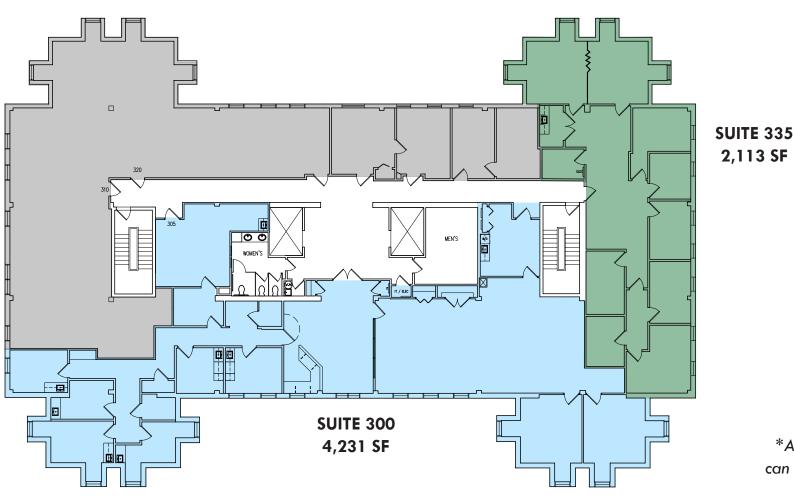

#### FLOOR PLAN - FLOOR 3

2,113 SF

\*Available suites can be combined to 6,344 sfsf