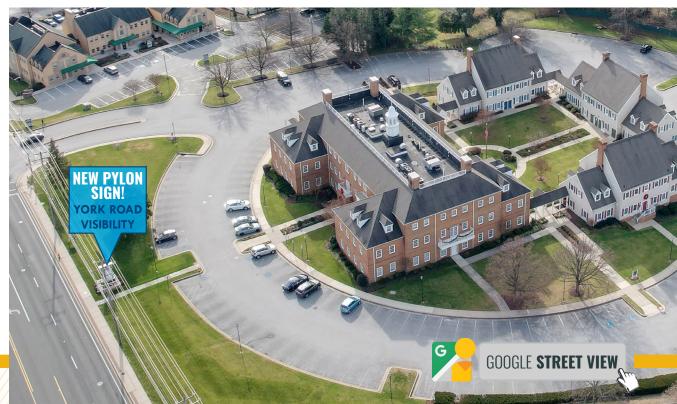

21093

## FOR **LEASE**





# **PROPERTY** OVERVIEW

#### **HIGHLIGHTS:**

- Conveniently located 1/4 mile north from I-695
- Retail amenities in proximity
- Ample free surface parking & handicap accessible
- On public transportation line
- Tenant Improvement Allowance available
- Recently replaced elevators and windows, and refurbished lobby in building A

**AVAILABILITY:** 

BUILDING A
SUITE 110: 4,070 SF ±
FLOOR 2: 2,000 - 6,940 SF ±
FLOOR 3: 2,130 - 6,344 SF ±
BUILDING B
SUITE 250: 771 SF ±
BUILDING D
SUITE 190-D: 1,569 SF ±

PARKING:

FREE SURFACE PARKING

**ZONING:** 

**RO** (RESIDENTIAL OFFICE)

**RENTAL RATE:** 

\$25.50/SF, FS SUITE 250-B: \$19.50/SF MG

#### **BROKER BONUS** - \$1/SF

Bonus in addition to standard full market commission on a 5 year lease - THROUGH 9/30/2025





#### FLOOR PLAN - SUITE 110



#### FLOOR PLAN - SUITE 190-D



#### FLOOR PLAN - SUITE 250 B

Suite 250: 771 sf



#### FLOOR PLAN - FLOOR 2



#### FLOOR PLAN - FLOOR 3



2,113 SF

\*Available suites can be combined to 6,344 sfsf

### LOCAL BIRDSEYE





# FOR MORE INFO CONTACT:



HENSON FORD
VICE PRESIDENT
410.494.6657
HFORD@mackenziecommercial.com



MATT MUELLER
SENIOR VICE PRESIDENT & PRINCIPAL
410.494.6658
MMUELLER@mackenziecommercial.com



JOE BRADLEY
SENIOR VICE PRESIDENT & PRINCIPAL
410.494.4892
JBRADLEY@mackenziecommercial.com



DYLAN BOZEL

REAL ESTATE ADVISOR

410.494.4896

DBOZEL@mackenziecommercial.com