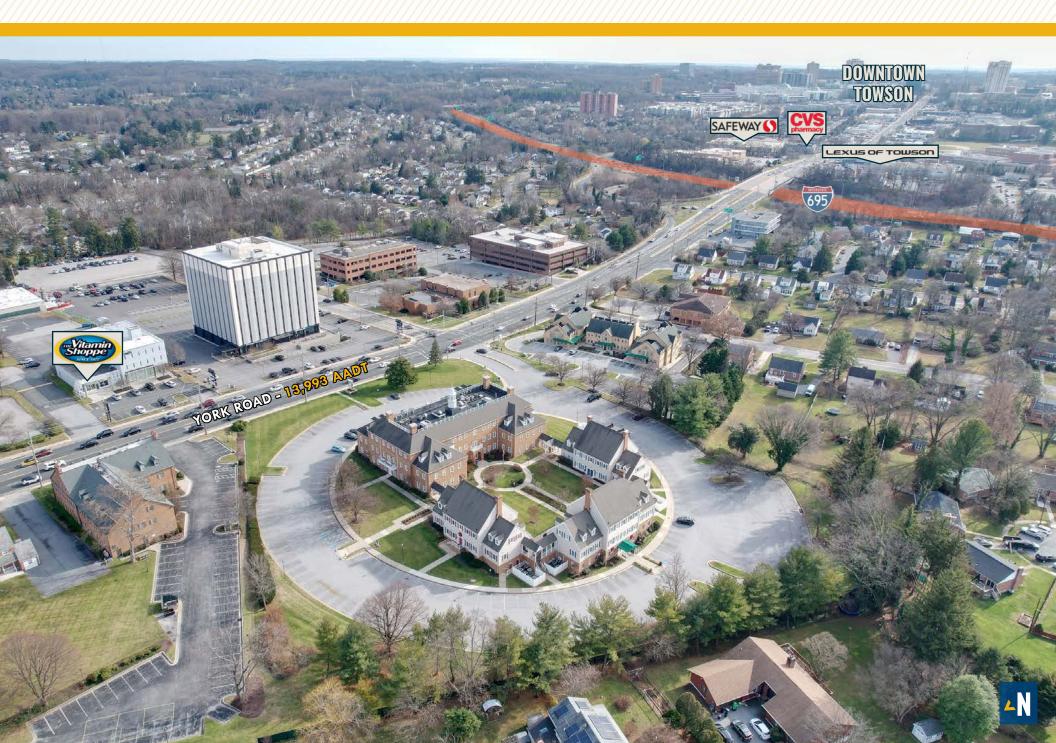

ce available
- Recently replaced elevators and windows, and refurbished lobby in building A

**AVAILABILITY:** 

BUILDING A
SUITE 110: 4,070 SF ±
FLOOR 2: 2,000 - 6,940 SF ±
FLOOR 3: 2,130 - 6,344 SF ±
BUILDING B
SUITE 250: 771 SF ±
BUILDING D
SUITE 190-D: 1,569 SF ±

PARKING:

FREE SURFACE PARKING

**ZONING:** 

**RO** (RESIDENTIAL OFFICE)

**RENTAL RATE:** 

\$25.50/SF, FS SUITE 250-B: \$19.50/SF MG

#### **BROKER BONUS** - \$1/SF

Bonus in addition to standard full market commission on a 5 year lease - THROUGH 12/31/2024





#### FLOOR PLAN - SUITE 110



#### FLOOR PLAN - SUITE 190-D



#### FLOOR PLAN - SUITE 250 B

Suite 250: 771 sf



### FLOOR PLAN - FLOOR 2



#### FLOOR PLAN - FLOOR 3



SUITE 335 2,113 SF

> \*Available suites can be combined to 6,344 sfsf

### LOCAL BIRDSEYE





# FOR MORE INFO CONTACT:



HENSON FORD
VICE PRESIDENT
410.494.6657
HFORD@mackenziecommercial.com



MATT MUELLER
SENIOR VICE PRESIDENT & PRINCIPAL
410.494.6658
MMUELLER@mackenziecommercial.com



JOE BRADLEY
SENIOR VICE PRESIDENT & PRINCIPAL
410.494.4892
JBRADLEY@mackenziecommercial.com



DYLAN BOZEL
REAL ESTATE ADVISOR
410.494.4896
DBOZEL@mackenziecommercial.com





No warranty or representation, expressed or implied, is made as to the accuracy of the information contained herein, and same is submitted subject to errors, omissions, change of price, rental or other conditions, withdrawal without notice, and to any specific listing conditions imposed by our principals.