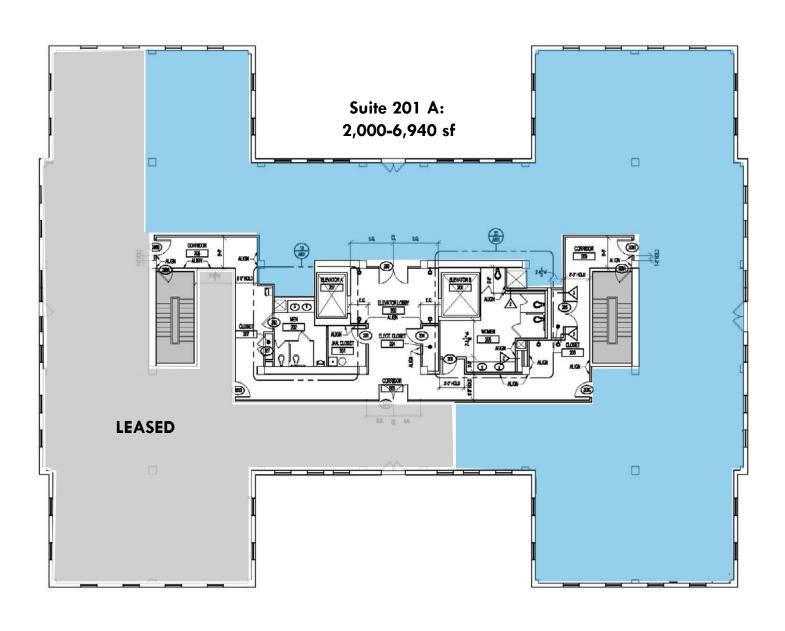

n proximity
- Ample free surface parking & handicap accessible
- On public transportation line
- Tenant Improvement Allowance available
- Recently replaced elevators and windows, and refurbished lobby in building A

**AVAILABILITY:** 

BUILDING A
SUITE 110: 4,070 SF ±
FLOOR 2: 2,000 - 6,940 SF ±
FLOOR 3: 2,130 - 6,344 SF ±
BUILDING B
SUITE 250: 771 SF ±
BUILDING D
SUITE 190-D: 1,569 SF ±

PARKING:

FREE SURFACE PARKING

**ZONING:** 

**RO** (RESIDENTIAL OFFICE)

**RENTAL RATE:** 

\$25.50/SF, FS SUITE 250-B: \$19.50/SF MG

#### **BROKER BONUS** - \$1/SF

Bonus in addition to standard full market commission on a 5 year lease - THROUGH 12/31/2024





#### FLOOR PLAN - SUITE 110



#### FLOOR PLAN - SUITE 190-D



#### FLOOR PLAN - SUITE 250 B

Suite 250: 771 sf



### FLOOR PLAN - FLOOR 2



#### FLOOR PLAN - FLOOR 3



SUITE 335 2,113 SF

> \*Available suites can be combined to 6,344 sfsf

### LOCAL BIRDSEYE





# FOR MORE INFO CONTACT:



HENSON FORD
VICE PRESIDENT
410.494.6657
HFORD@mackenziecommercial.com



MATT MUELLER
SENIOR VICE PRESIDENT & PRINCIPAL
410.494.6658
MMUELLER@mackenziecommercial.com



JOE BRADLEY
SENIOR VICE PRESIDENT & PRINCIPAL
410.494.4892
JBRADLEY@mackenziecommercial.com



DYLAN BOZEL
REAL ESTATE ADVISOR
410.494.4896
DBOZEL@mackenziecommercial.com





No warranty or representation, expressed or implied, is made as to the accuracy of the information contained herein, and same is submitted subject to errors, omissions, change of price, rental or other conditions, withdrawal without notice, and to any specific listing conditions imposed by our princ