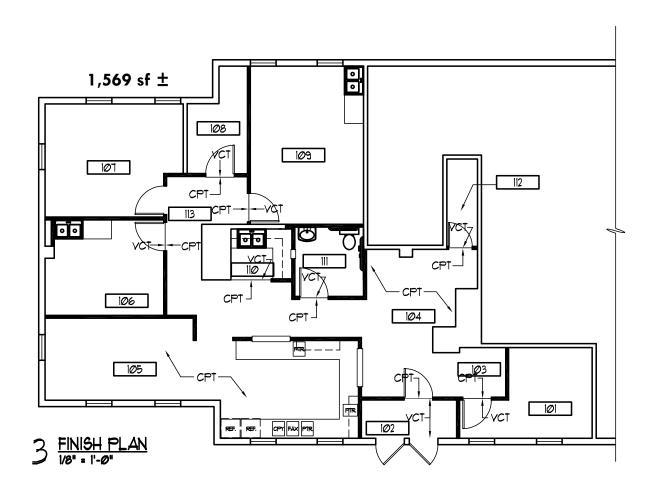

LIGHTS:**

- Conveniently located 1/4 mile north from I-695
- Retail amenities in proximity
- Ample free surface parking & handicap accessible
- On public transportation line
- Tenant Improvement Allowance available
- Recently replaced elevators and windows, and refurbished lobby in building A

**AVAILABILITY:** 

BUILDING A
SUITE 110: 4,070 SF ±
FLOOR 2: 2,000 - 6,940 SF ±
FLOOR 3: 2,130 - 6,344 SF ±
BUILDING B
SUITE 250: 771 SF ±
BUILDING D
SUITE 190-D: 1,569 SF ±

PARKING:

FREE SURFACE PARKING

**ZONING:** 

**RO** (RESIDENTIAL OFFICE)

**RENTAL RATE:** 

\$25.50/SF, FS SUITE 250-B: \$19.50/SF MG

#### **BROKER BONUS** - \$1/SF

Bonus in addition to standard full market commission on a 5 year lease - THROUGH 12/31/2024





#### FLOOR PLAN - SUITE 110



#### FLOOR PLAN - SUITE 190-D



#### FLOOR PLAN - SUITE 250 B

Suite 250: 771 sf



### FLOOR PLAN - FLOOR 2



#### FLOOR PLAN - FLOOR 3



SUITE 335 2,113 SF

> \*Available suites can be combined to 6,344 sfsf

### LOCAL BIRDSEYE





# FOR MORE INFO CONTACT:



HENSON FORD
VICE PRESIDENT
410.494.6657
HFORD@mackenziecommercial.com



MATT MUELLER
SENIOR VICE PRESIDENT & PRINCIPAL
410.494.6658
MMUELLER@mackenziecommercial.com



JOE BRADLEY
SENIOR VICE PRESIDENT & PRINCIPAL
410.494.4892
JBRADLEY@mackenziecommercial.com



DYLAN BOZEL
REAL ESTATE ADVISOR
410.494.4896
DBOZEL@mackenziecommercial.com





No warranty or representation, expressed or implied, is made as to the accuracy of the information contained herein, and same is submitted subject to errors, omissions, change of price, rental or other conditions, withdr