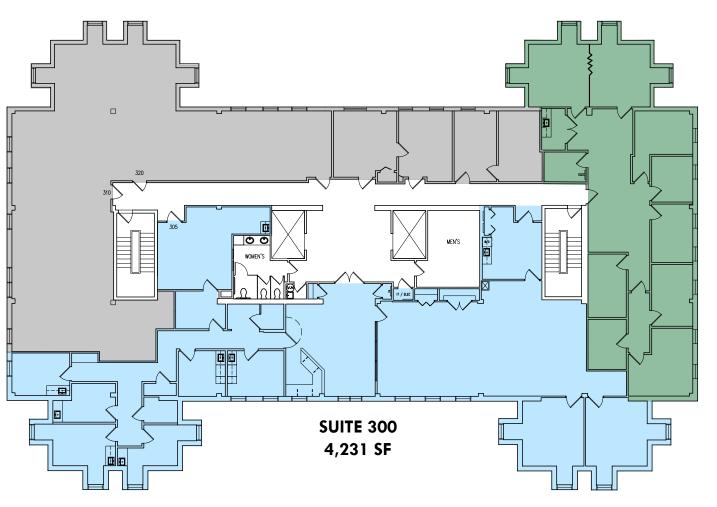

#### FLOOR PLAN - FLOOR 3

SUITE 335 2,113 SF

> \*Available suites can be combined to 6,344 sfsf