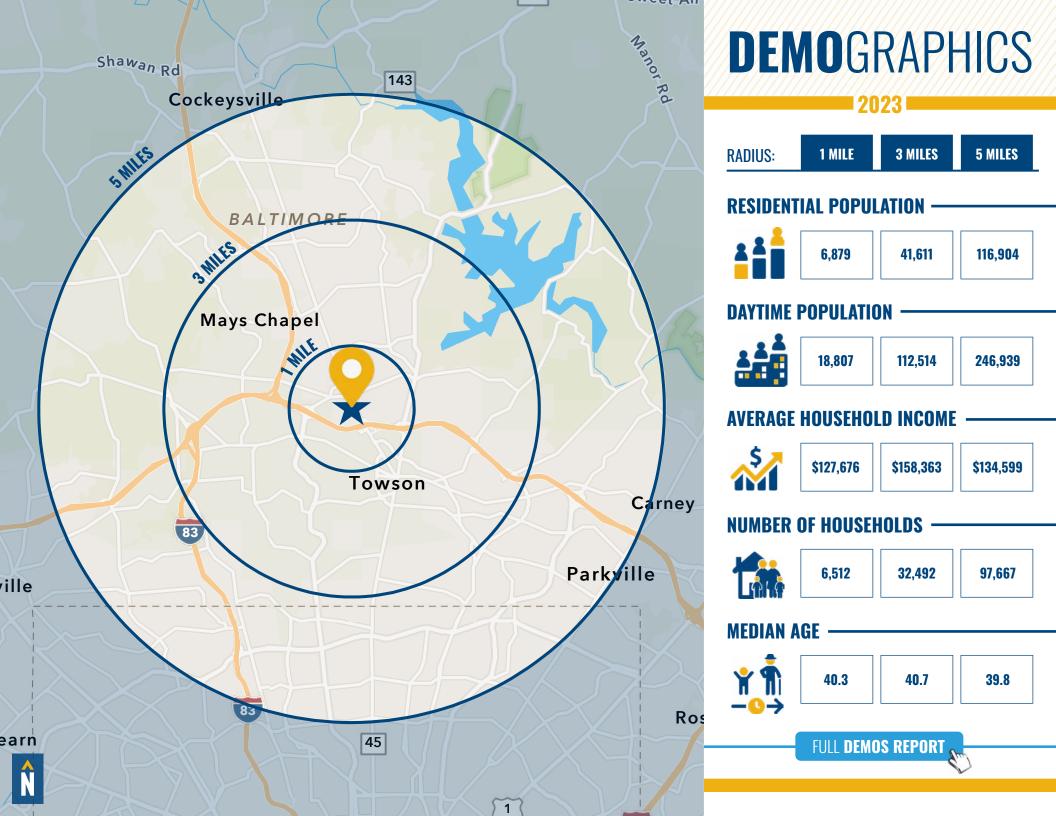

available
- Recently replaced elevators and windows, and refurbished lobby in building A

**AVAILABILITY:** 

BUILDING A
SUITE 110: 4,070 SF ±
FLOOR 2: 2,000 - 6,940 SF ±
FLOOR 3: 2,130 - 6,344 SF ±
BUILDING B
SUITE 250: 771 SF ±
BUILDING D
SUITE 190-D: 1,569 SF ±

PARKING:

FREE SURFACE PARKING

**ZONING:** 

**RO** (RESIDENTIAL OFFICE)

**RENTAL RATE:** 

\$25.50/SF, FS SUITE 250-B: \$19.50/SF MG

#### **BROKER BONUS** - \$1/SF

Bonus in addition to standard full market commission on a 5 year lease - THROUGH 12/31/2024





#### FLOOR PLAN - SUITE 110



#### FLOOR PLAN - SUITE 190-D



#### FLOOR PLAN - SUITE 250 B

Suite 250: 771 sf



### FLOOR PLAN - FLOOR 2



#### FLOOR PLAN - FLOOR 3



SUITE 335 2,113 SF

> \*Available suites can be combined to 6,344 sfsf

### LOCAL BIRDSEYE





# FOR MORE INFO CONTACT:



HENSON FORD
VICE PRESIDENT
410.494.6657
HFORD@mackenziecommercial.com



MATT MUELLER
SENIOR VICE PRESIDENT & PRINCIPAL
410.494.6658
MMUELLER@mackenziecommercial.com



JOE BRADLEY
SENIOR VICE PRESIDENT & PRINCIPAL
410.494.4892
JBRADLEY@mackenziecommercial.com



DYLAN BOZEL
REAL ESTATE ADVISOR
410.494.4896
DBOZEL@mackenziecommercial.com





No warranty or representation, expressed or implied, is made as to the accuracy of the information contained herein, and same is submitted subject to errors, omissions, change of price, rental or other conditions, withdrawal without notice, and to any specific listing conditions imposed by our principals.