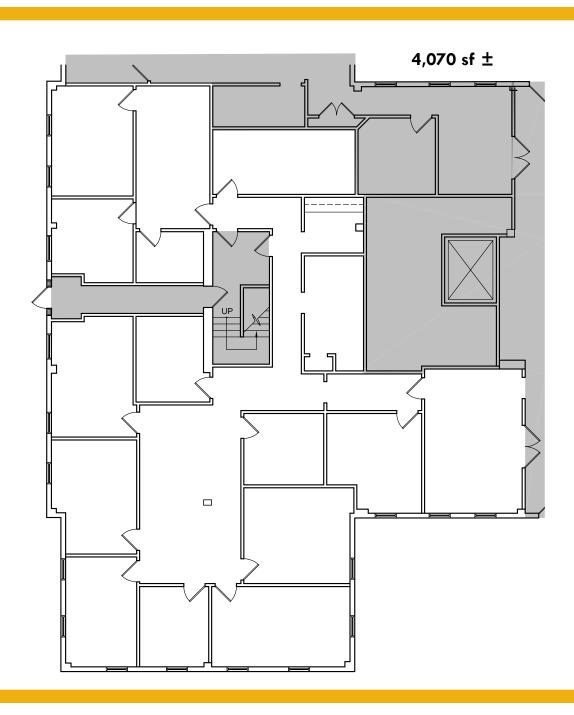

#### FLOOR PLAN - SUITE 110

**AVAILABILITY:** 

BUILDING A
SUITE 110: 4,070 SF ±
FLOOR 2: 2,000 - 6,940 SF ±
FLOOR 3: 2,130 - 6,344 SF ±
BUILDING B
SUITE 250: 771 SF ±
BUILDING D
SUITE 190-D: 1,569 SF ±

PARKING:

FREE SURFACE PARKING