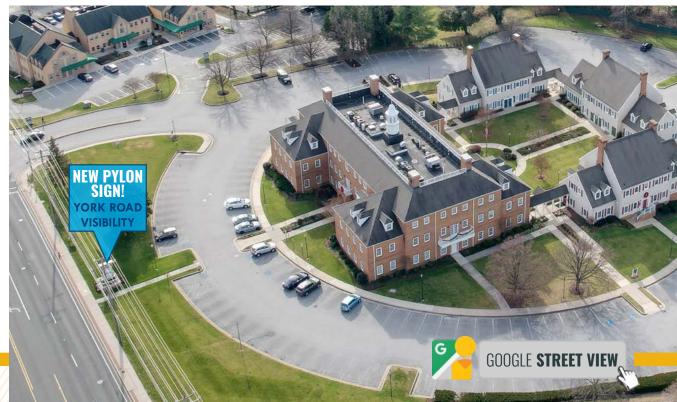

### LOCAL BIRDSEYE

#### **HIGHLIGHTS:**

- Conveniently located 1/4 mile north from I-695
- Retail amenities in proximity
- Ample free surface parking & handicap accessible
- On public transportation line
- Tenant Improvement Allowance available
- Recently replaced elevators and windows, and refurbished lobby in building A