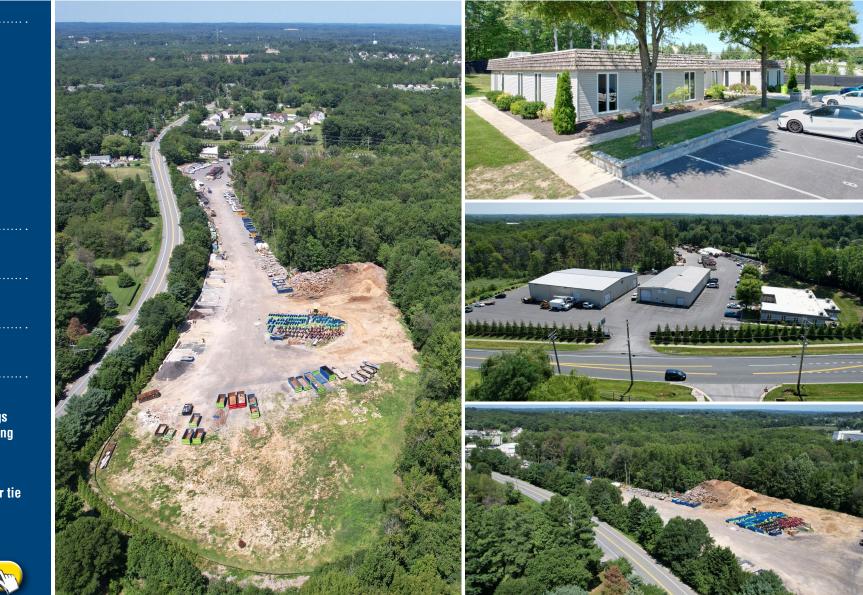

## 25,000 SF INDUSTRIAL/OFFICE BUILDINGS 1301 TRIMBLE ROAD | EDGEWOOD, MD 21040

25,000 SF on 37 AG

> Patrick Smith, SIOR | Vice President
>  Chris Boland | Senior Real Estate Advisor
>
>
>
>  <sup>↑</sup> 410.494.4866 
>  <sup>▶</sup> psmith@mackenziecommercial.com
>  MacKenzie Commercial Real Estate Services, LLC • 410-821-8585 • 2328 W. Joppa Road, Suite 200 | Lutherville-Timonium, Maryland 21093 • www.MACKENZIECOMMERCIAL.com

#### **AVAILABLE**

25,000 sf ± Total

- **Drive-In Structure A**
- ▶ 10.000 sf
- ▶ 99 x 118

▶ 18-20 ft clearance

**Drive-In Structure B** 

- ▶ 10,000 sf
- ▶ 140 x 70
- ▶ 15-18 ft clearance

Office Building: 5,000 sf

#### LOT SIZE

**37 Acres** 

ZONING

GI (Heavy Industrial)

#### HIGHLIGHTS

- ► Two Drive-In Shop Buildings and a 5,000 sf Office Building
- ► Structures built in 2016
- ► Public Water & Septic (Permitted for Public Sewer tie in)