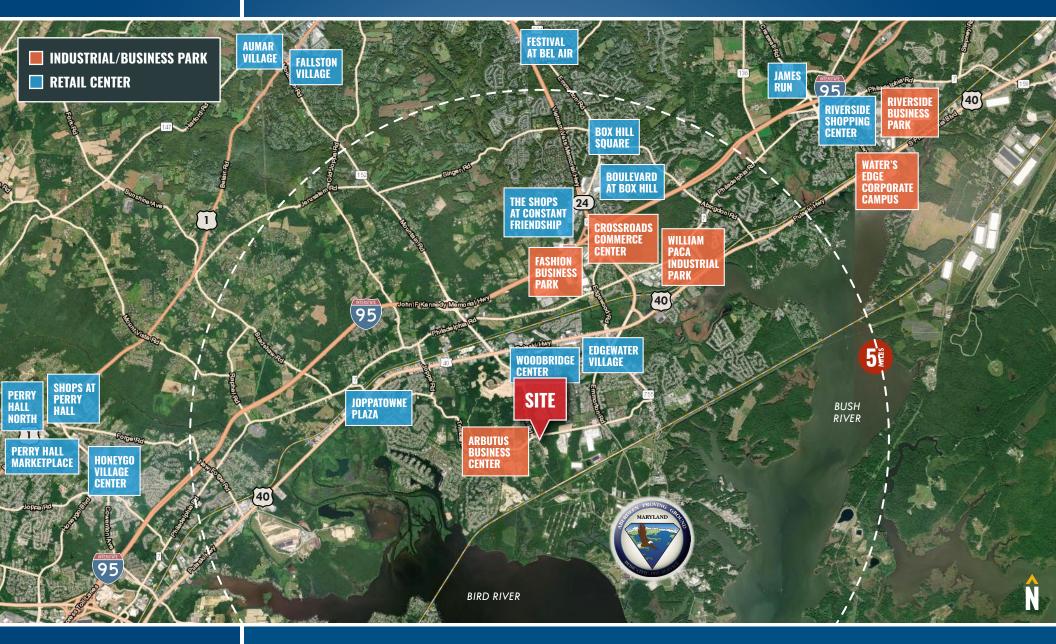

x 70
- ▶ 15-18 ft clearance

Office Building: 5,000 sf

#### LOT SIZE

**37 Acres** 

ZONING

GI (Heavy Industrial)

#### **SALE PRICE**

\$6.000.000

#### HIGHLIGHTS

- ► Two Drive-In Shop Buildings and a 5,000 sf Office Building
- ► Structures built in 2016
- ► Public Water & Septic (Permitted for Public Sewer tie in)







## **PROPERTY AERIAL** 1301 TRIMBLE ROAD | EDGEWOOD, MARYLAND 21040





Patrick Smith, SIOR | Vice PresidentChris Boland | Senior Real Estate Advisor☎ 410.494.4866 psmith@mackenziecommercial.com☎ 410.494.6644 cboland@mackenziecommercial.comMacKenzie Commercial Real Estate Services, LLC • 410-821-8585 • 2328 W. Joppa Road, Suite 200 | Lutherville-Timonium, Maryland 21093 • www.MACKENZIECOMMERCIAL.com



# **TRADE AREA** 1301 TRIMBLE ROAD | EDGEWOOD, MARYLAND 21040



### MACKENZIE COMMERCIAL REAL ESTATE SERVICES, LLC

Patrick Smith, SIOR | Vice President ☎ 410.494.4866 msmith@mackenziecommercial.com MacKenzie Commercial Real Estate Services, LLC • 410-821-8585 • 2328 W. Joppa Road, Suite 200 | Lutherville-Timonium, Maryland 21093 • www.MACKENZIECOMMERCIAL.com

Chris Boland | Senior Real Estate Advisor 🖀 410.494.6644 🖂 cboland@mackenziecommercial.com



MACKENZIE

COMMERCIAL REAL ESTATE SERVICES, LLC

## LOCATION 1301 TRIMBLE ROAD | EDGEWOOD, MARYLAND 21040



#### Patrick Smith, SIOR | Vice President ☎ 410.494.4866 psmith@mackenziecommercial.com

#### Chris Boland | Senior Real Estate Advisor ☎ 410.494.6644 cboland@mackenziecommercial.com

No warranty or representation, expressed or implied, is made as to the accuracy of the information contained her