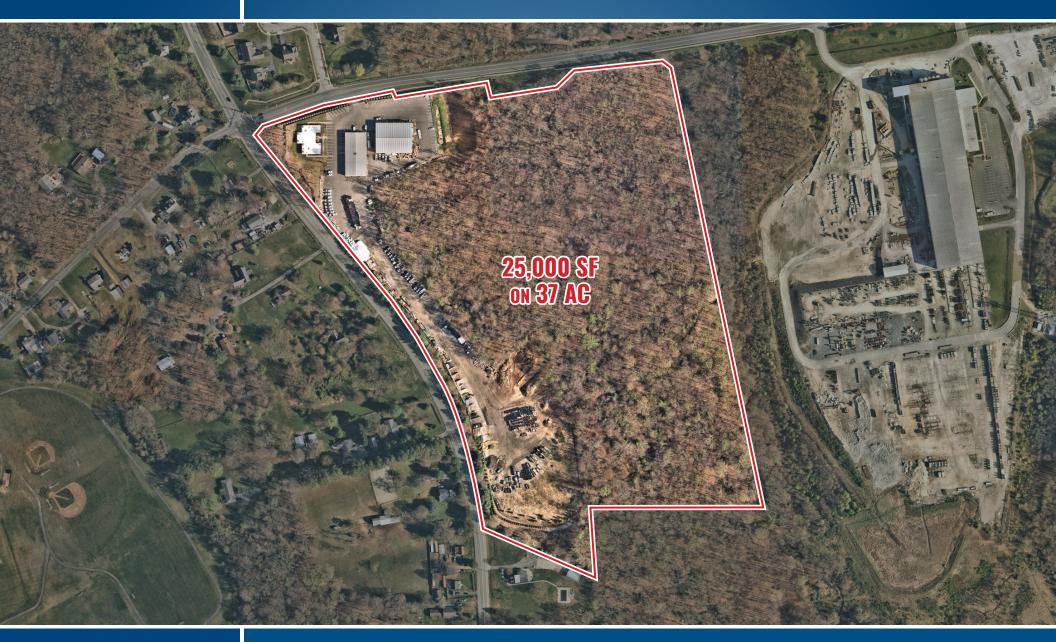

## **PROPERTY AERIAL** 1301 TRIMBLE ROAD | EDGEWOOD, MARYLAND 21040

Patrick Smith, SIOR | Vice PresidentChris Boland | Senior Real Estate Advisor☎ 410.494.4866 psmith@mackenziecommercial.com☎ 410.494.6644 cboland@mackenziecommercial.comMacKenzie Commercial Real Estate Services, LLC • 410-821-8585 • 2328 W. Joppa Road, Suite 200 | Lutherville-Timonium, Maryland 21093 • www.MACKENZIECOMMERCIAL.com

#### LOT SIZE

**37 Acres** 

ZONING

GI (Heavy Industrial)