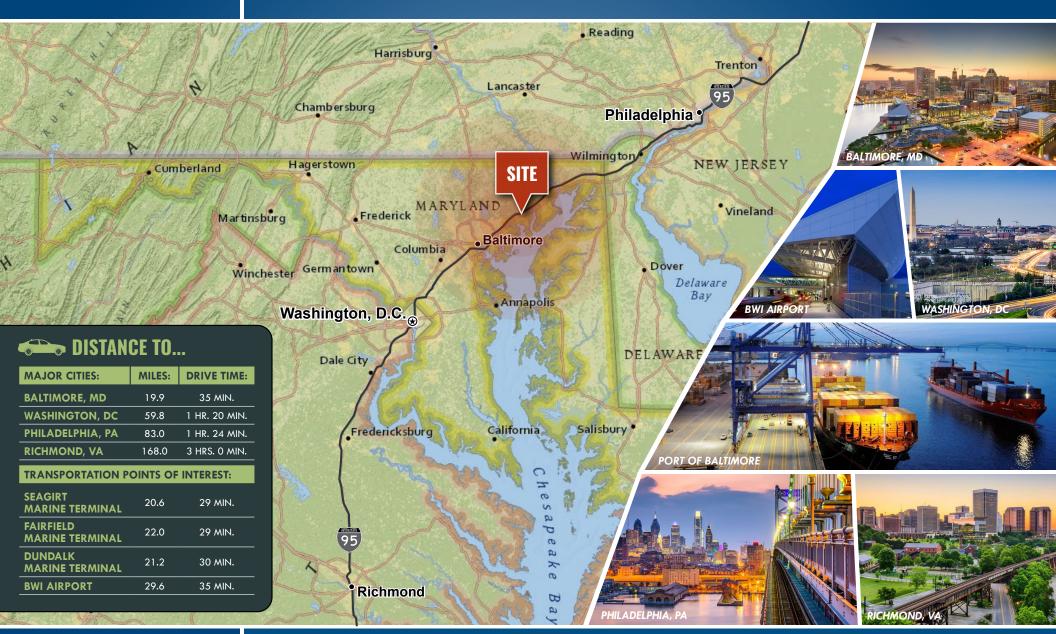

mackenziecommercial.com☎ 410.494.6644 cboland@mackenziecommercial.comMacKenzie Commercial Real Estate Services, LLC • 410-821-8585 • 2328 W. Joppa Road, Suite 200 | Lutherville-Timonium, Maryland 21093 • www.MACKENZIECOMMERCIAL.com



# **TRADE AREA** 1301 TRIMBLE ROAD | EDGEWOOD, MARYLAND 21040



### MACKENZIE COMMERCIAL REAL ESTATE SERVICES, LLC

Patrick Smith, SIOR | Vice President ☎ 410.494.4866 msmith@mackenziecommercial.com MacKenzie Commercial Real Estate Services, LLC • 410-821-8585 • 2328 W. Joppa Road, Suite 200 | Lutherville-Timonium, Maryland 21093 • www.MACKENZIECOMMERCIAL.com

Chris Boland | Senior Real Estate Advisor 🖀 410.494.6644 🖂 cboland@mackenziecommercial.com



MACKENZIE

COMMERCIAL REAL ESTATE SERVICES, LLC

## LOCATION 1301 TRIMBLE ROAD | EDGEWOOD, MARYLAND 21040



#### Patrick Smith, SIOR | Vice President ☎ 410.494.4866 psmith@mackenziecommercial.com

#### Chris Boland | Senior Real Estate Advisor ☎ 410.494.6644 cboland@mackenziecommercial.com

No warranty or representation, expressed or implied, is made as to the accuracy of the information contained herein, and same is submitted subject to errors, omissions, change of price, rental or other conditions, withdrawal without notice, and to any specific listing conditions imposed by our principals.

## PATRICK SMITH, SIOR

MACKENZIE COMMERCIAL REAL ESTATE SERVICES, LLC

410.494.4866 PSMITH@MACKENZIECOMMERCIAL.COM

#### **CHRIS** BOLAND

SENIOR REAL ESTATE ADVISOR MACKENZIE COMMERCIAL REAL ESTATE SERVICES, LLC

410.494.6644 CBOLAND@MACKENZIECOMMERCIAL.COM

MacKenzie Commercial Real Estate Services, LL