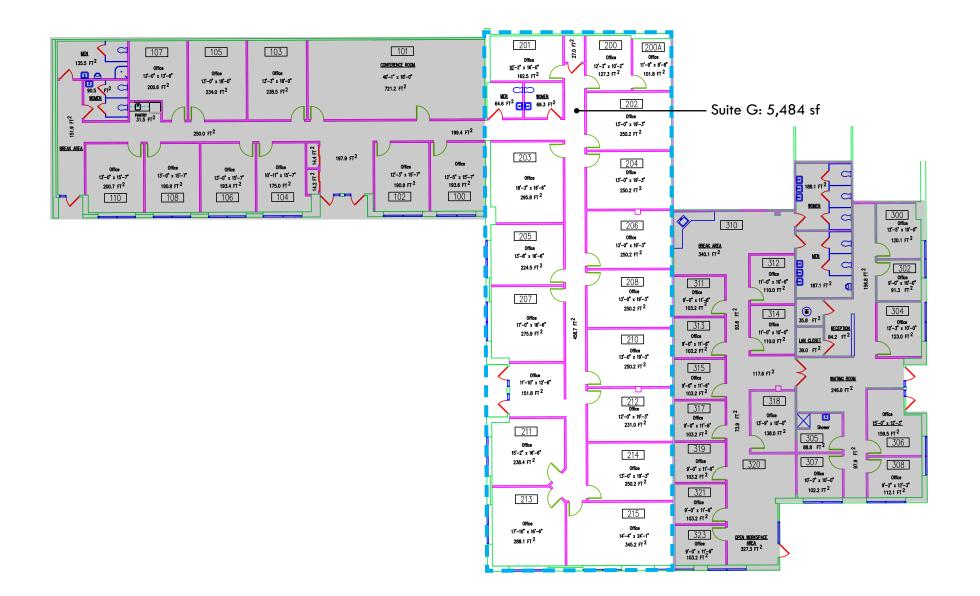

0 SF                                                                                                                                                                                                                                                                  |
|             |                                                                                                                                                                                                                                                                               |









#### FLOOR PLAN: 1309 - SUITE A





# FLOOR PLAN: 1309 - SUITE K



#### FLOOR PLAN: 1309 - SUITE M



# FLOOR PLAN: 1309 - SUITE N





### FLOOR PLAN: 1309 - SUITE O





#### FLOOR PLAN: 1311 - SUITE A



# FLOOR PLAN: 1311 - SUITE G



# TRADE **AREA**



# FOR MORE INFO **CONTACT:**





410-879-1900 3465 Box Hill Corporate Center Drive, Suite F Abingdon, MD 21009

OFFICES IN: ANNAPOLIS, MD

MD BALTIMORE, MD

COLUMBIA, MD LUTHERVILLE, MD

CHARLOTTESVILLE, VA



VISIT PROPERTY PAGE FOR MORE INFORMATION.

No warranty or representation, expressed or implied, is made as to the accuracy of the information contained herein, and same is submitted subject to errors, omissions, change of price, rental or other conditions, withdrawal without notice, and to any specific listing conditions imposed by our principals.

www.MACKENZIECOMMERCIAL.com

BEL AIR, MD