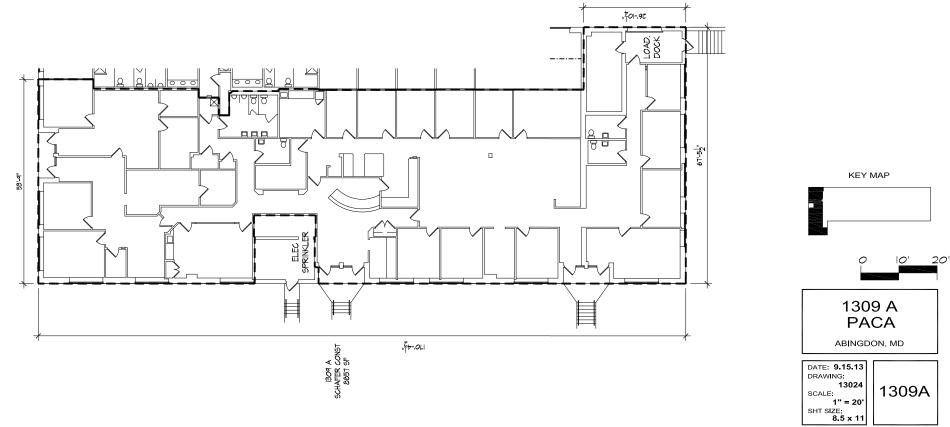

|
| PARKING:    | 4 : 1,000 SF                                                                                                                                                                                                                                                                  |
|             |                                                                                                                                                                                                                                                                               |









#### FLOOR PLAN: 1309 - SUITE A





# FLOOR PLAN: 1309 - SUITE K



#### FLOOR PLAN: 1309 - SUITE M



# FLOOR PLAN: 1309 - SUITE N





### FLOOR PLAN: 1309 - SUITE O





#### FLOOR PLAN: 1311 - SUITE A



# FLOOR PLAN: 1311 - SUITE G



# TRADE **AREA**



# FOR MORE INFO **CONTACT:**





410-879-1900 3465 Box Hill Corporate Center Drive, Suite F Abingdon, MD 21009

OFFICES IN: ANNAPOLIS, MD

MD BALTIMORE, MD

COLUMBIA, MD LUTHERVILLE, MD

CHARLOTTESVILLE, VA



VISIT PROPERTY PAGE FOR MORE INFORMATION.

No warranty or representation, expressed or implied, is made as to the accuracy of the information contained herein, and same is submitted subject to errors, omissions, change of price, rental or other conditions, withdrawal without notice, and to any specific listing conditions imposed by our principals.

www.MACKEN