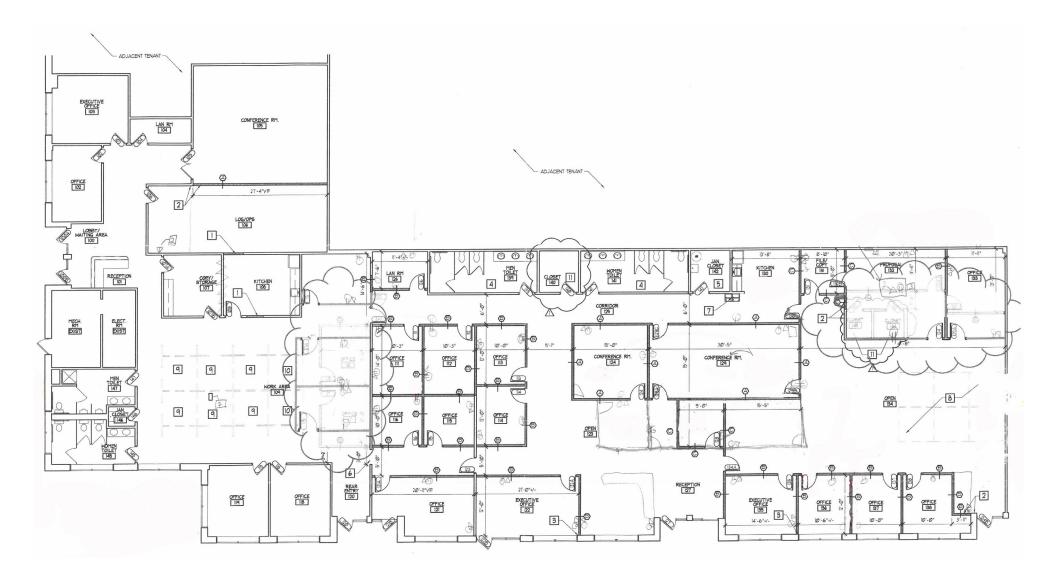

|
| PARKING:    | 4 : 1,000 SF                                                                                                                                                                                                                                                                  |
|             |                                                                                                                                                                                                                                                                               |









#### FLOOR PLAN: 1309 - SUITE A





# FLOOR PLAN: 1309 - SUITE K



#### FLOOR PLAN: 1309 - SUITE M



# FLOOR PLAN: 1309 - SUITE N





### FLOOR PLAN: 1309 - SUITE O





#### FLOOR PLAN: 1311 - SUITE A



# FLOOR PLAN: 1311 - SUITE G



# TRADE **AREA**



# FOR MORE INFO **CONTACT:**





410-879-1900 3465 Box Hill Corporate Center Drive, Suite F Abingdon, MD 21009

OFFICES IN: ANNAPOLIS, MD

MD BALTIMORE, MD

COLUMBIA, MD LUTHERVILLE, MD

CHARLOTTESVILLE, VA



VISIT PROPERTY PAGE FOR MORE INFORMATION.

No warranty or representation, expressed or implied, is made as to the accuracy of the information contained herein, and same is submitted subject to errors, omissions, change of price, rental or other conditions, withdrawal without notice, and to any specific listing conditions imposed by our principals.

www.MACKENZIECOMMERCIAL.com

BEL AIR, MD