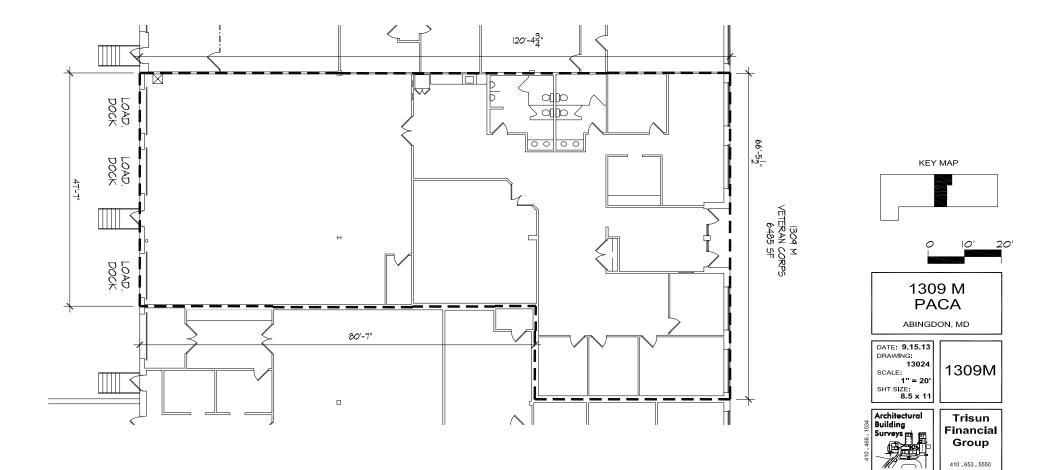

|
| PARKING:    | 4 : 1,000 SF                                                                                                                                                                                                                                                                  |
|             |                                                                                                                                                                                                                                                                               |









#### FLOOR PLAN: 1309 - SUITE A





# FLOOR PLAN: 1309 - SUITE K



#### FLOOR PLAN: 1309 - SUITE M



# FLOOR PLAN: 1309 - SUITE N





### FLOOR PLAN: 1309 - SUITE O





#### FLOOR PLAN: 1311 - SUITE A



# FLOOR PLAN: 1311 - SUITE G



# TRADE **AREA**



# FOR MORE INFO **CONTACT:**





410-879-1900 3465 Box Hill Corporate Center Drive, Suite F Abingdon, MD 21009

OFFICES IN: ANNAPOLIS, MD

MD BALTIMORE, MD

COLUMBIA, MD LUTHERVILLE, MD

CHARLOTTESVILLE, VA



VISIT PROPERTY PAGE FOR MORE INFORMATION.

No warranty or representation, expressed or implied, is made as to the accuracy of the information contained herein, and same is submitted subject to errors, omissions, change of price, rental or other conditions, withdrawal without notice, and to any specific listing conditions imposed by our principals.

www.MACKENZIECOMMERCIAL.com

BEL AIR, MD