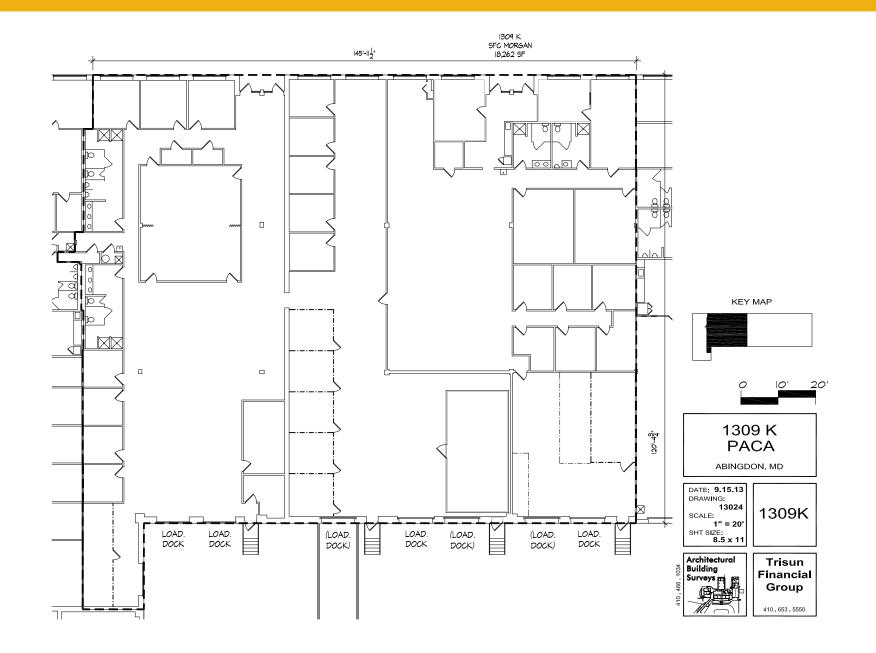

|
| PARKING:    | 4 : 1,000 SF                                                                                                                                                                                                                                                                  |
|             |                                                                                                                                                                                                                                                                               |









#### FLOOR PLAN: 1309 - SUITE A





# FLOOR PLAN: 1309 - SUITE K



#### FLOOR PLAN: 1309 - SUITE M



# FLOOR PLAN: 1309 - SUITE N





### FLOOR PLAN: 1309 - SUITE O





#### FLOOR PLAN: 1311 - SUITE A



# FLOOR PLAN: 1311 - SUITE G



# TRADE **AREA**



# FOR MORE INFO **CONTACT:**





410-879-1900 3465 Box Hill Corporate Center Drive, Suite F Abingdon, MD 21009

OFFICES IN: ANNAPOLIS, MD

MD BALTIMORE, MD

COLUMBIA, MD LUTHERVILLE, MD

CHARLOTTESVILLE, VA



VISIT PROPERTY PAGE FOR MORE INFORMATION.

No warranty or representation, expressed or implied, is made as to the accuracy of the information contained herein, and same is submitted subject to errors, omissions, change of price, rental or other conditions, withdrawal without notice, and to any specific listing conditions imposed by our principals.

www.MACKENZIECOMMERCIAL.com

BEL AIR, MD