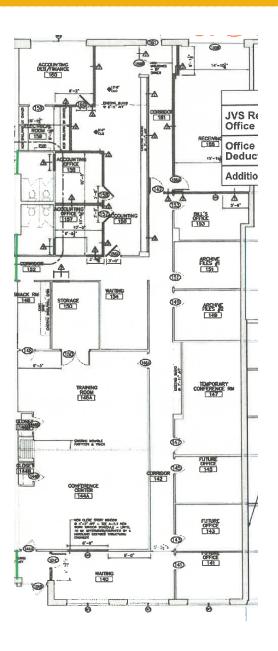

|
| PARKING:    | 4 : 1,000 SF                                                                                                                                                                                                                                                                  |
|             |                                                                                                                                                                                                                                                                               |









#### FLOOR PLAN: 1309 - SUITE A





# FLOOR PLAN: 1309 - SUITE K



#### FLOOR PLAN: 1309 - SUITE M



# FLOOR PLAN: 1309 - SUITE N





### FLOOR PLAN: 1309 - SUITE O





#### FLOOR PLAN: 1311 - SUITE A



# FLOOR PLAN: 1311 - SUITE G



# TRADE **AREA**



# FOR MORE INFO **CONTACT:**





410-879-1900 3465 Box Hill Corporate Center Drive, Suite F Abingdon, MD 21009

OFFICES IN: ANNAPOLIS, MD

MD BALTIMORE, MD

COLUMBIA, MD LUTHERVILLE, MD

CHARLOTTESVILLE, VA



VISIT PROPERTY PAGE FOR MORE INFORMATION.

No warranty or representation, expressed or implied, is made as to the accuracy of the information contained herein, and same is submitted subject to errors, omissions, change of price, rental or other conditions, withdrawal without notice, and to any specific listing conditions imposed by our principals.

www.MACKENZIECOMMERCIAL.com

BEL AIR, MD