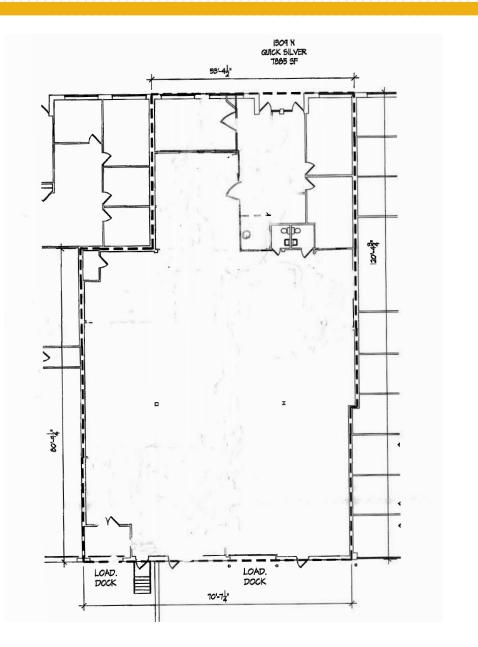

|
| PARKING:    | 4 : 1,000 SF                                                                                                                                                                                                                                                                  |
|             |                                                                                                                                                                                                                                                                               |









#### FLOOR PLAN: 1309 - SUITE A





# FLOOR PLAN: 1309 - SUITE K



#### FLOOR PLAN: 1309 - SUITE M



# FLOOR PLAN: 1309 - SUITE N





### FLOOR PLAN: 1309 - SUITE O





#### FLOOR PLAN: 1311 - SUITE A



# FLOOR PLAN: 1311 - SUITE G



# TRADE **AREA**



# FOR MORE INFO **CONTACT:**





410-879-1900 3465 Box Hill Corporate Center Drive, Suite F Abingdon, MD 21009

OFFICES IN: ANNAPOLIS, MD

MD BALTIMORE, MD

COLUMBIA, MD LUTHERVILLE, MD

CHARLOTTESVILLE, VA



VISIT PROPERTY PAGE FOR MORE INFORMATION.

No warranty or representation, expressed or implied, is made as to the accuracy of the information contained herein, and same is submitted subject to errors, omissions, change of price, rental or other conditions, withdrawal without notice, and to any specific listing conditions imposed by our principals.

www.MACKENZIECOMMERCIAL.com

BEL AIR, MD