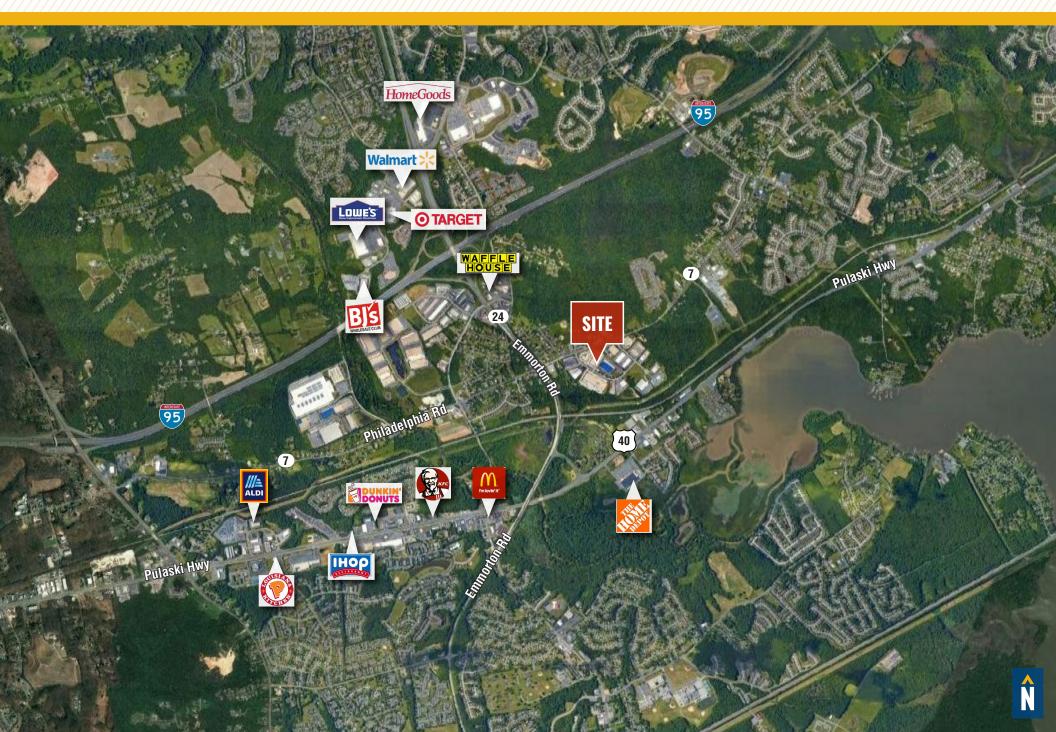

|
|             |                                                                                                                                                                                                                                                                               |









#### FLOOR PLAN: 1309 - SUITE A





# FLOOR PLAN: 1309 - SUITE K



#### FLOOR PLAN: 1309 - SUITE M



# FLOOR PLAN: 1309 - SUITE N





### FLOOR PLAN: 1309 - SUITE O





#### FLOOR PLAN: 1311 - SUITE A



# FLOOR PLAN: 1311 - SUITE G



# TRADE **AREA**



# FOR MORE INFO **CONTACT:**





410-879-1900 3465 Box Hill Corporate Center Drive, Suite F Abingdon, MD 21009

OFFICES IN: ANNAPOLIS, MD

MD BALTIMORE, MD

COLUMBIA, MD LUTHERVILLE, MD

CHARLOTTESVILLE, VA



VISIT PROPERTY PAGE FOR MORE INFORMATION.

No warranty or representation, expressed or implied, is made as to the accuracy of the information contained herein, and same is submitted subject to errors, omissions, change of price, rental or other conditions, withdrawal without notice, and to any specific listing conditions imposed by our principals.

www.MACKENZIECOMMERCIAL.com

BEL AIR, MD