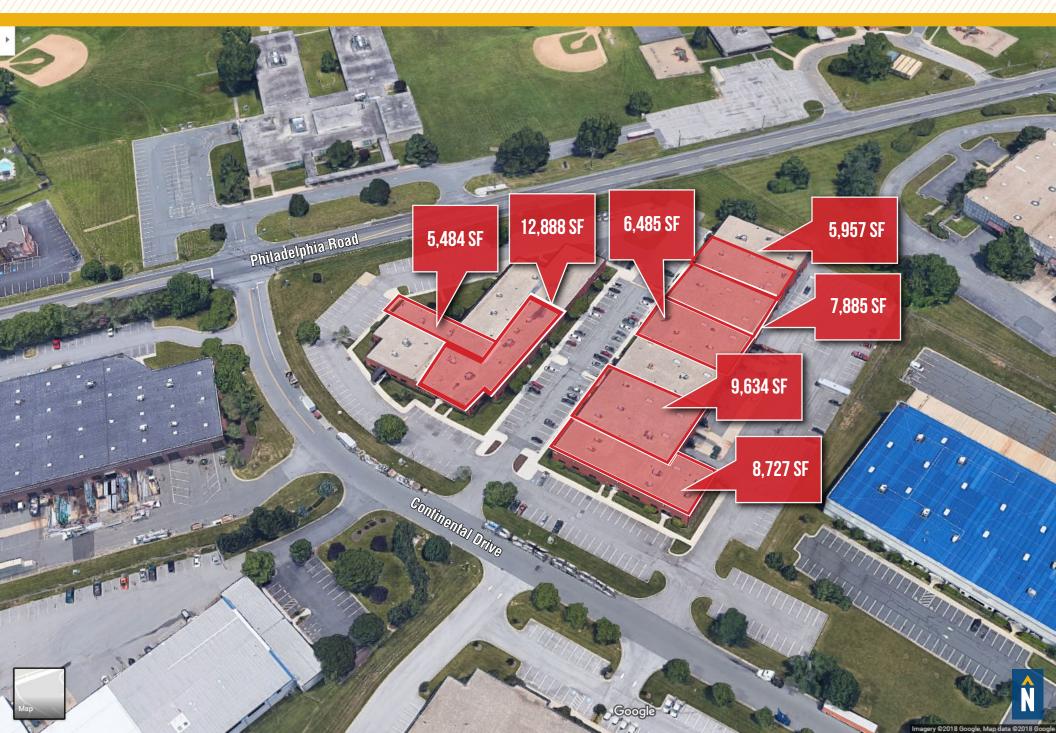

| AVAILABLE:  | 5,484 - 18,361 SF<br>OF FLEX OFFICE SPACE<br>1309 SUITE A: 8,727 SF*<br>1309 SUITE K: 9,634 SF*<br>*COMBINE TO 18,361 SF<br>1309 SUITE M: 6,485 SF<br>1309 SUITE N: 7,885 SF<br>1309 SUITE 0: 5,957 SF<br>1311 SUITE A: 12,888 SF (OFFICE)<br>1311 SUITE G: 5,484 SF (OFFICE) |
|-------------|-------------------------------------------------------------------------------------------------------------------------------------------------------------------------------------------------------------------------------------------------------------------------------|
| OCCUPANCY:  | IMMEDIATE                                                                                                                                                                                                                                                                     |
| 00001 ANOT. | IMIMEDIATE                                                                                                                                                                                                                                                                    |
| PARKING:    | 4 : 1,000 SF                                                                                                                                                                                                                                                                  |
|             |                                                                                                                                                                                                                                                                               |

# TRADE **AREA**