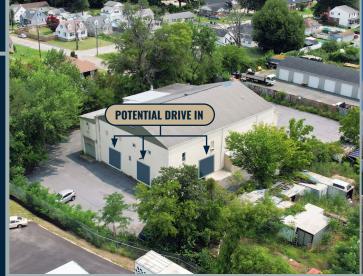

## **HIGHLIGHTS**

- » 14,518 SF ± warehouse building
- » Partially fenced
- » New roof (2024)
- » Close proximity to Eastern Boulevard/ Route 150
- » Easy access to Route 702, I-695, I-95 and Route 40
- » Ability to add 4 to 6 additional drive ins

**BUILDING SIZE:** 

14,518 SF ±

LOT SIZE:

.44 ACRES ±

**CLEAR HEIGHT:** 

**VARIES** 

**DRIVE INS:** 

1 (ABILITY TO ADD MORE)