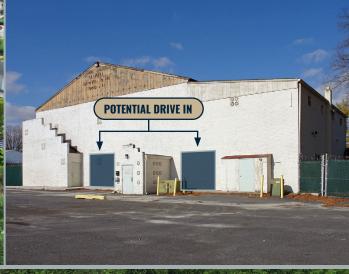

## **HIGHLIGHTS**

- » 14,518 SF ± warehouse building
- » Partially fenced
- » New roof (2024)
- » Close proximity to Eastern Boulevard/ Route 150
- » Easy access to Route 702, I-695, I-95 and Route 40
- » Ability to add 4 to 6 additional drive ins

**BUILDING SIZE:** 

14,518 SF ±

LOT SIZE:

.44 ACRES ±

**CLEAR HEIGHT:** 

**VARIES** 

**DRIVE INS:** 

1 (ABILITY TO ADD MORE)