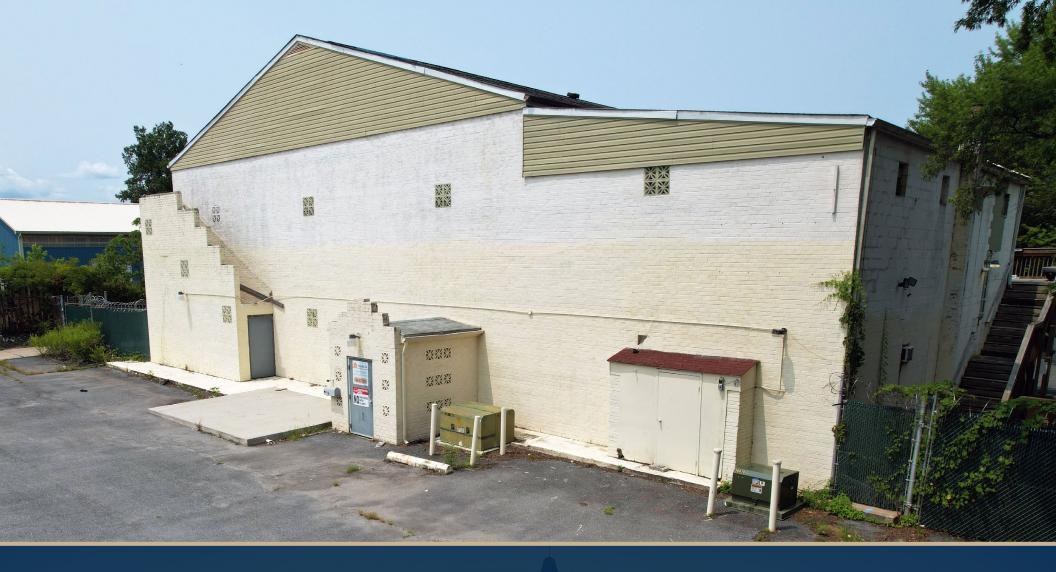

## WAREHOUSE FOR SALE

1310 FRANKLIN

**ESSEX, MD 21221** 

## **HIGHLIGHTS**

- » 14,518 SF ± warehouse building
- » Partially fenced
- » New roof (2024)
- » Close proximity to Eastern Boulevard/ Route 150
- » Easy access to Route 702, I-695, I-95 and Route 40
- » Ability to add 4 to 6 additional drive ins

**BUILDING SIZE:** 

14,518 SF ±

LOT SIZE:

.44 ACRES ±

**CLEAR HEIGHT:** 

**VARIES** 

**DRIVE INS:** 

1 (ABILITY TO ADD MORE)