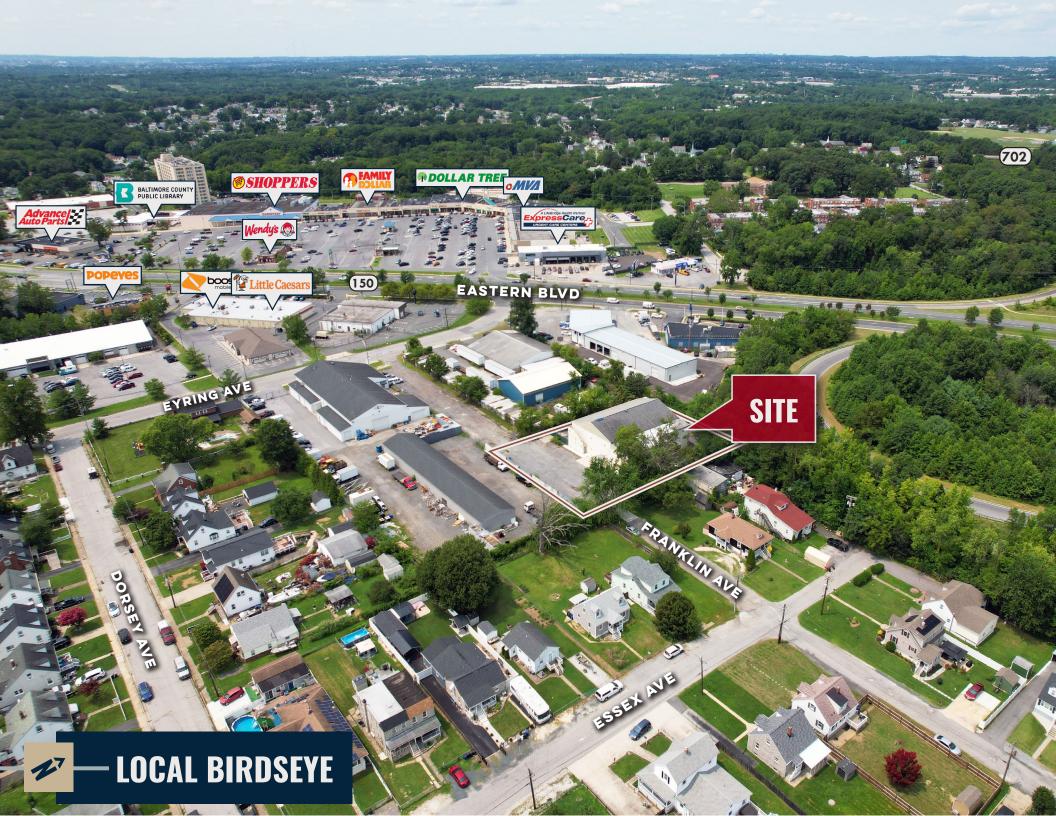

## **HIGHLIGHTS**

- » 14,518 SF ± warehouse building
- » Partially fenced
- » New roof (2024)
- » Close proximity to Eastern Boulevard/ Route 150
- » Easy access to Route 702, I-695, I-95 and Route 40
- » Ability to add 4 to 6 additional drive ins