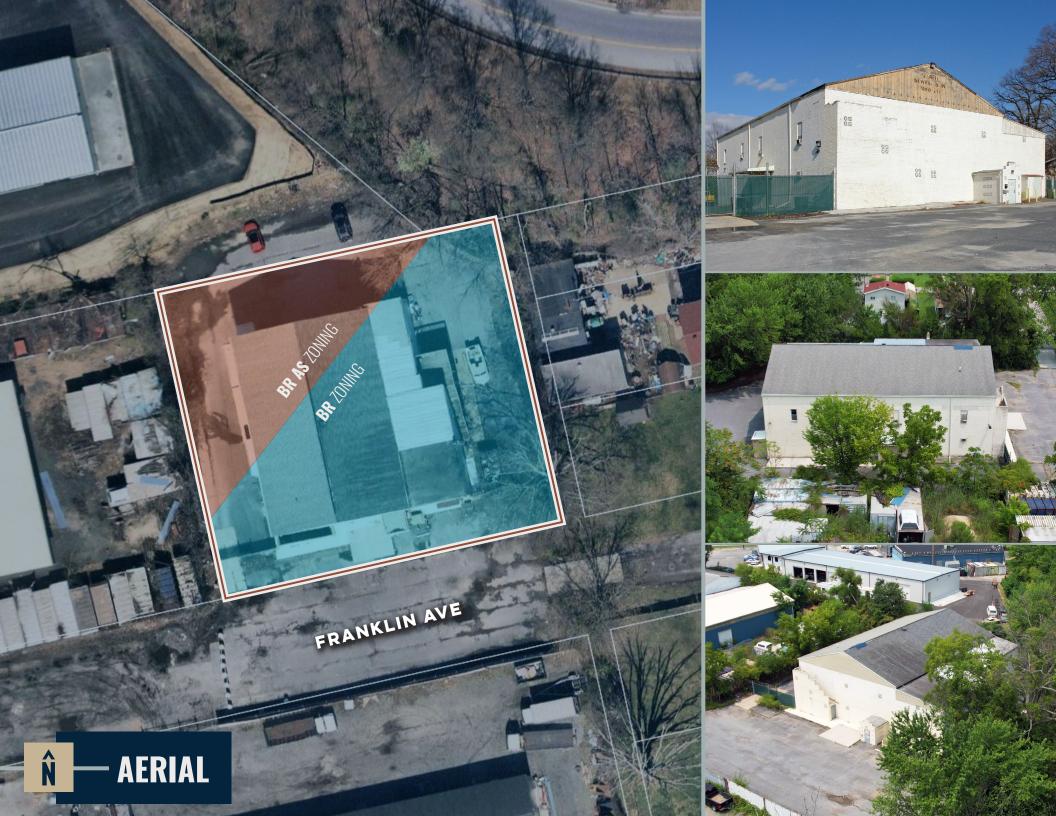

## **HIGHLIGHTS**

- » 14,518 SF ± warehouse building
- » Partially fenced
- » New roof (2024)
- » Close proximity to Eastern Boulevard/ Route 150
- » Easy access to Route 702, I-695, I-95 and Route 40
- » Ability to add 4 to 6 additional drive ins

**BUILDING SIZE:** 

14,518 SF ±

LOT SIZE:

.44 ACRES ±

**CLEAR HEIGHT:** 

**VARIES** 

**DRIVE INS:** 

1 (ABILITY TO ADD MORE)

**POWER:** 

**3 PHASE** 

**ZONING:** 

BR / BR AS
(BUSINESS ROADSIDE)
(AUTOMOTIVE SERVICES OVERLAY)

**SALE PRICE:** 

\$1,400,000

| *           | MAJOR CITIES:                      | MILES: | DRIVE TIA   |
|-------------|------------------------------------|--------|-------------|
| DISTANCE TO | BALTIMORE, MD                      | 10.4   | 23 MIN.     |
|             | WASHINGTON, DC                     | 51.2   | 1 HR. 8 MI  |
|             | PHILADELPHIA, PA                   | 96.5   | 1 HR. 35 M  |
|             | RICHMOND, VA                       | 165.0  | 3 HRS. 15 A |
|             | TRANSPORTATION POINTS OF INTEREST: |        |             |
|             | DUNDALK<br>MARINE TERMINAL         | 9.3    | 15 MIN.     |
| VING        | FAIRFIELD<br>MARINE TERMINAL       | 15.2   | 18 MIN.     |
| <b>=</b>    | SEAGIRT                            | 7.1    | 19 MIN.     |