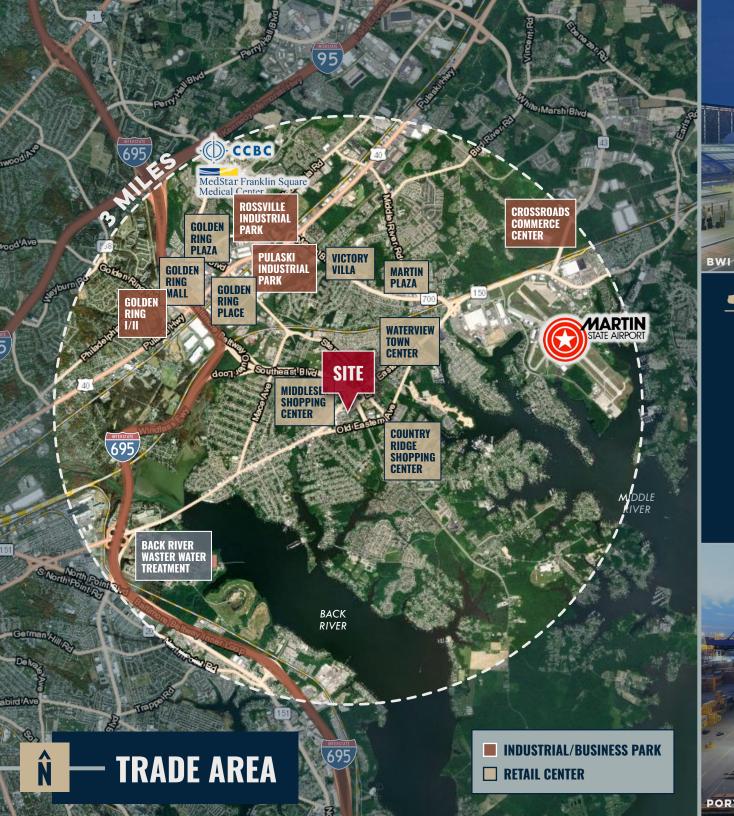

**POWER:** 

**3 PHASE** 

**ZONING:** 

BR / BR AS
(BUSINESS ROADSIDE)
(AUTOMOTIVE SERVICES OVERLAY)

**SALE PRICE:** 

\$1,400,000

| *           | MAJOR CITIES:                      | MILES: | DRIVE TIA   |
|-------------|------------------------------------|--------|-------------|
| DISTANCE TO | BALTIMORE, MD                      | 10.4   | 23 MIN.     |
|             | WASHINGTON, DC                     | 51.2   | 1 HR. 8 MI  |
|             | PHILADELPHIA, PA                   | 96.5   | 1 HR. 35 M  |
|             | RICHMOND, VA                       | 165.0  | 3 HRS. 15 A |
|             | TRANSPORTATION POINTS OF INTEREST: |        |             |
|             | DUNDALK<br>MARINE TERMINAL         | 9.3    | 15 MIN.     |
| VING        | FAIRFIELD<br>MARINE TERMINAL       | 15.2   | 18 MIN.     |
| <b>=</b>    | SEAGIRT                            | 7.1    | 19 MIN.     |