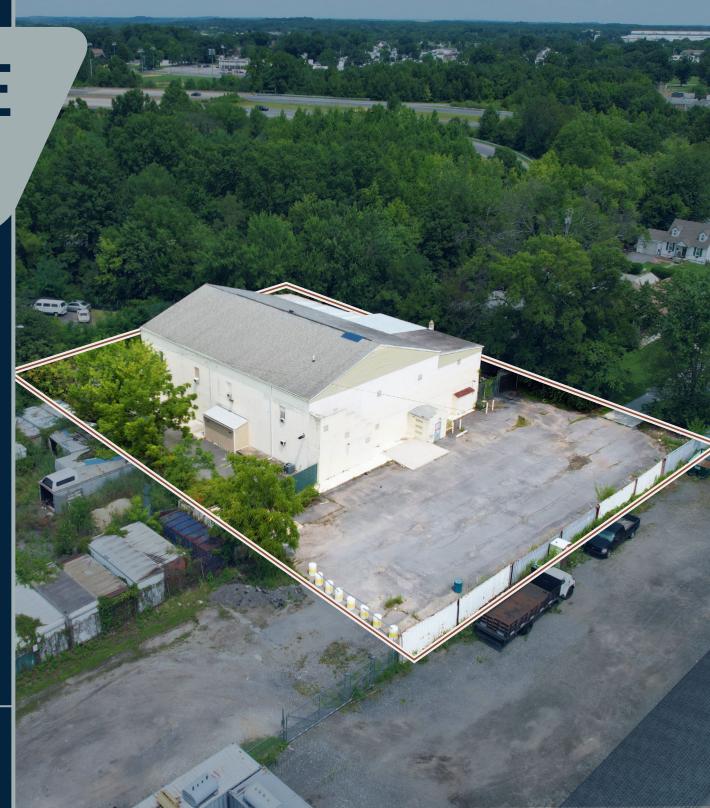

## **HIGHLIGHTS**

- » 14,518 SF ± warehouse building
- » Partially fenced
- » New roof (2024)
- » Close proximity to Eastern Boulevard/ Route 150
- » Easy access to Route 702, I-695, I-95 and Route 40
- » Ability to add 4 to 6 additional drive ins

**BUILDING SIZE:** 

14,518 SF ±

LOT SIZE:

.44 ACRES ±

**CLEAR HEIGHT:** 

**VARIES** 

**DRIVE INS:** 

1 (ABILITY TO ADD MORE)