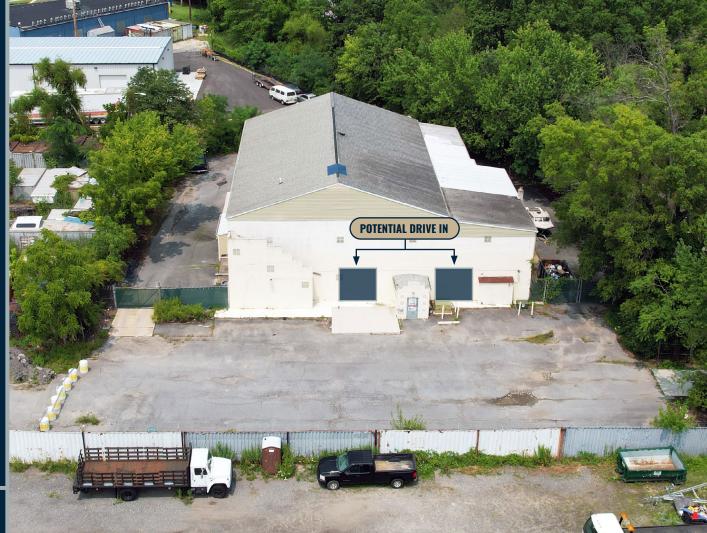

## **HIGHLIGHTS**

- » 14,518 SF ± warehouse building
- » Partially fenced
- » New roof (2024)
- » Close proximity to Eastern Boulevard/ Route 150
- » Easy access to Route 702, I-695, I-95 and Route 40
- » Ability to add 4 to 6 additional drive ins

**BUILDING SIZE:** 

14,518 SF ±

LOT SIZE:

.44 ACRES ±

**CLEAR HEIGHT:** 

**VARIES** 

**DRIVE INS:** 

1 (ABILITY TO ADD MORE)