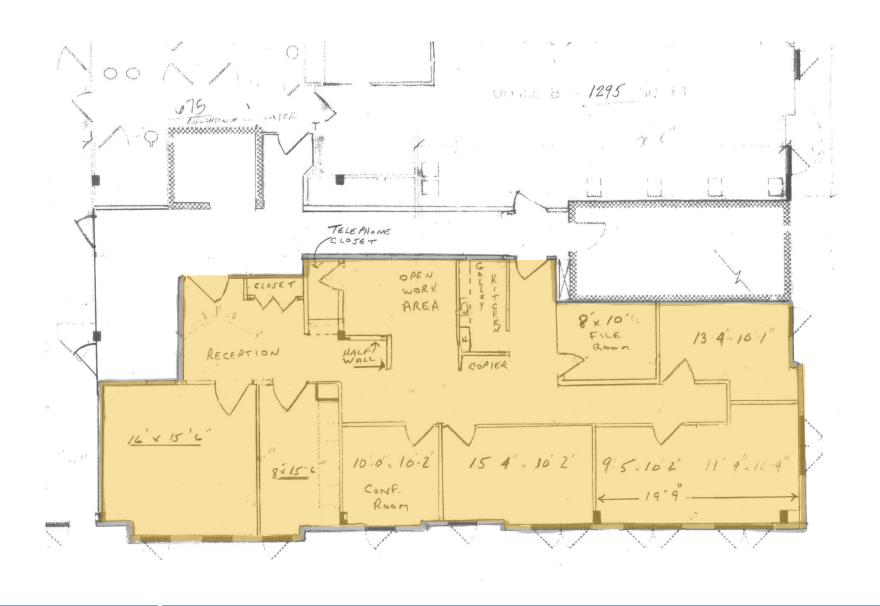

#### **AVAILABLE**

Suite 303: 1,698 rsf (Immediately)

# SUITE 303: 1,698 RSF CROWNSVILLE TOWN STATION | 1321 GENERALS HIGHWAY | CROWNSVILLE, MARYLAND 21032