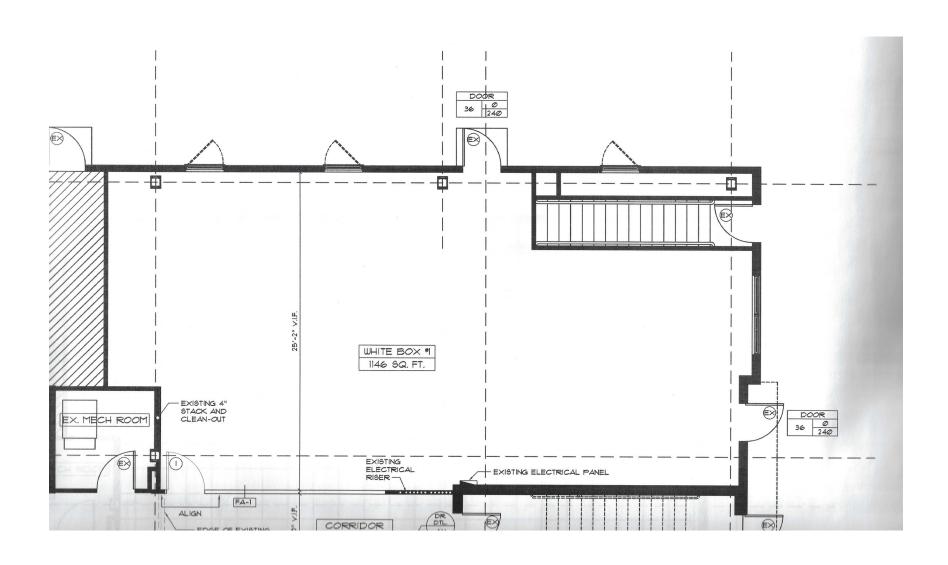

AVAILABLE: SUITE 103: 1,146 RSF

BUILDING SIZE: 21,069 SF

PARKING RATIO: 5.5/1,000 SF

ZONING: C2 (COMMERCIAL OFFICE DISTRICT)

PRICE: \$21.00/SF, NNN

### FLOOR PLAN: SUITE 103