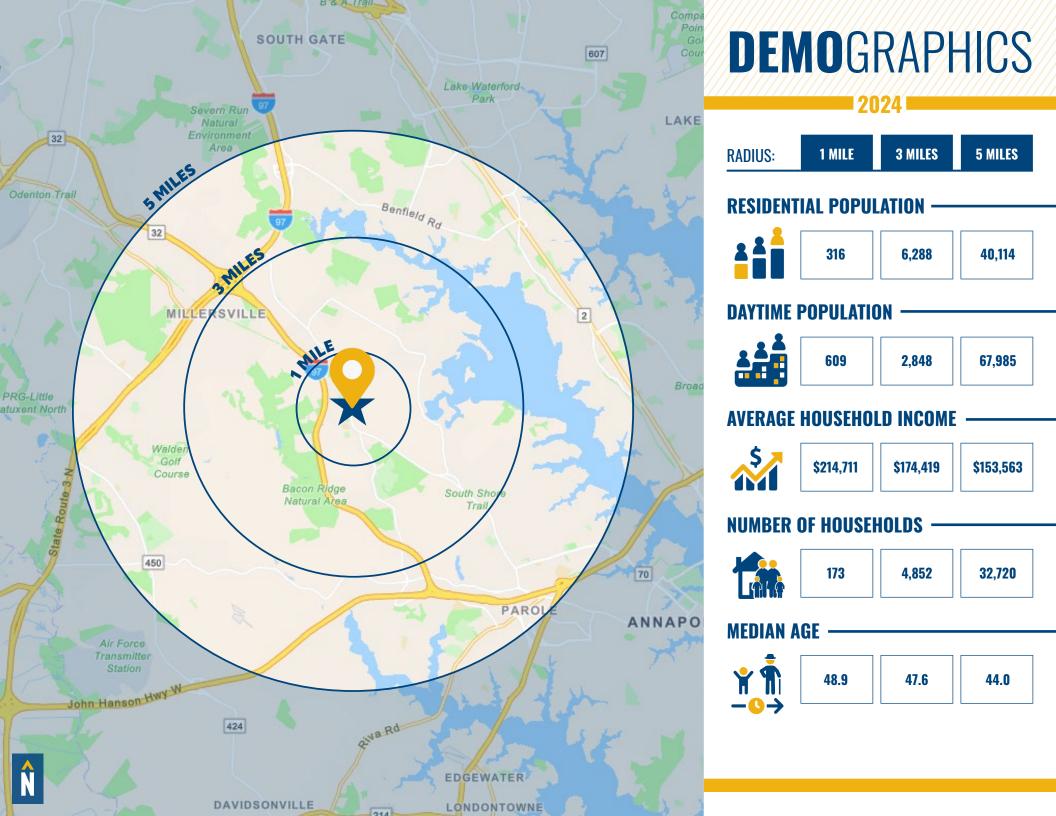

## **CROWNSVILLE TOWN STATION**

1321 GENERALS HIGHWAY | CROWNSVILLE, MARYLAND 21032

FOR **LEASE** 



# **PROPERTY** OVERVIEW

#### **HIGHLIGHTS:**

- Professional office building with easy access to Baltimore and Annapolis
- Charming local neighborhood
- Monument signage for tenants
- Hands-on management
- Direct entry
- Private restroom
- Modern finishes

AVAILABLE: SUITE 103: 1,146 RSF

BUILDING SIZE: 21,069 SF

PARKING RATIO: 5.5/1,000 SF

ZONING: C2 (COMMERCIAL OFFICE DISTRICT)

PRICE: \$21.00/SF, NNN





### FLOOR PLAN: SUITE 103





## FOR MORE INFO CONTACT:



BETHANY HOBBS
SENIOR REAL ESTATE ADVISOR
410.953.0359
BHOBBS@mackenziecommercial.com





No warranty or representation, expressed or implied, is made as to the accuracy of the information contained herein, and same is submitted subject to errors, omissions, change of price, rental or other conditions, withdrawal without notice, and to any specific listing conditions imposed by our principals.