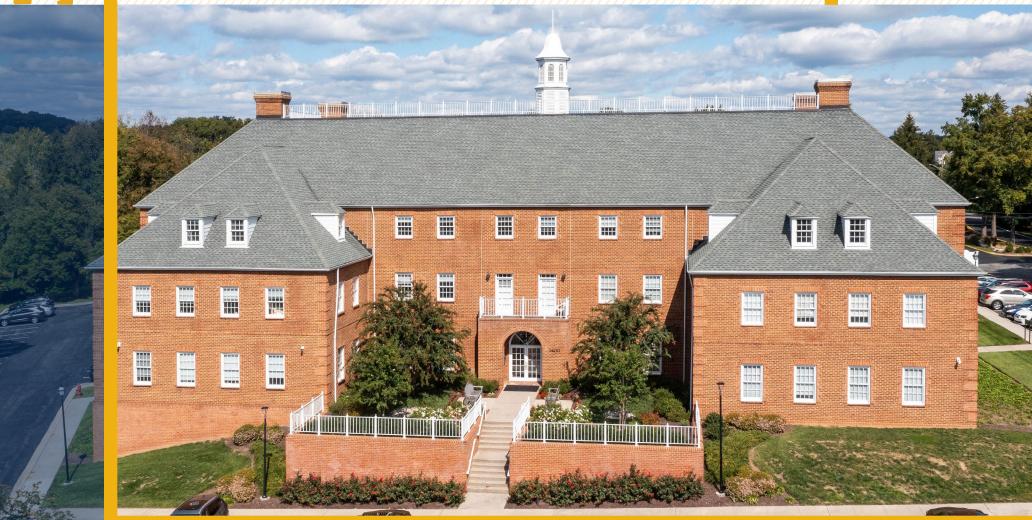

# **CREIGHTON CENTER**

1400 FRONT AVENUE | LUTHERVILLE, MARYLAND, 21093

## **PROPERTY** OVERVIEW

#### HIGHLIGHTS:

- Campus-like setting
- Operable windows
- Convenient to I-695 and I-83
- High speed internet access
- Abundant free surface parking
- Nearby Amenities include: Dining, Retail, Banking, Personal Services