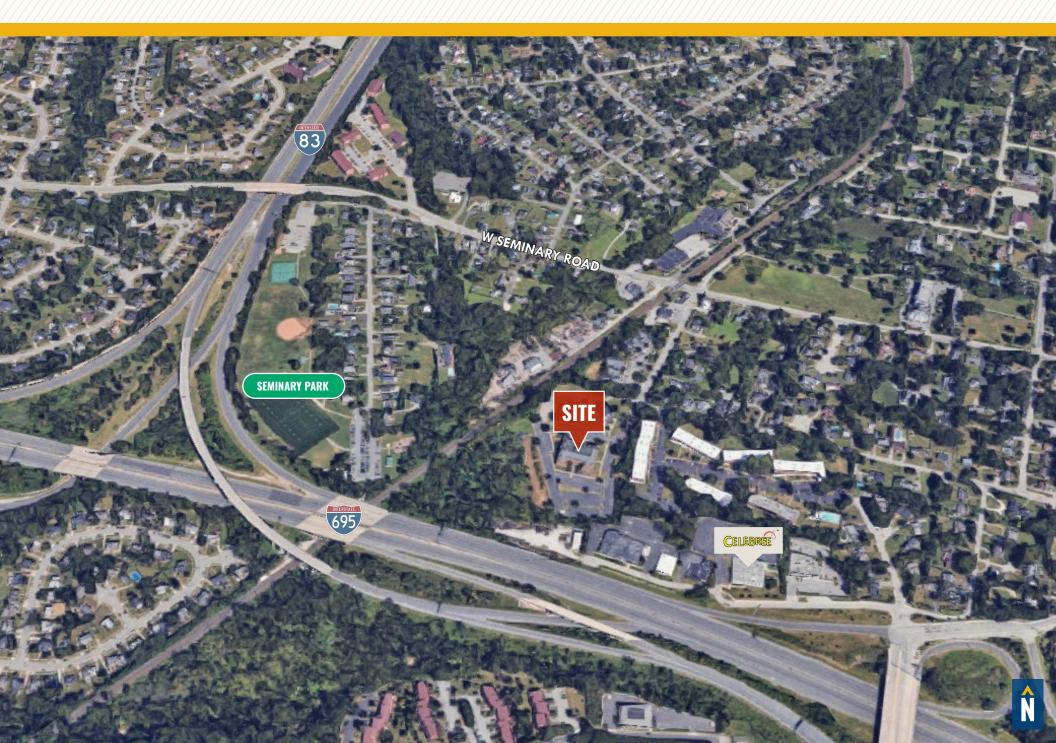

# **CREIGHTON CENTER**

1400 FRONT AVENUE | LUTHERVILLE, MARYLAND, 21093





## **PROPERTY** OVERVIEW

#### HIGHLIGHTS:

- Campus-like setting
- Operable windows
- Convenient to I-695 and I-83
- High speed internet access
- Abundant free surface parking
- Nearby Amenities include: Dining, Retail, Banking, Personal Services

**AVAILABLE:** 

SUITE 200: 4,184 SF SUITE 302: 900 - 3,347 SF STORAGE IN SUITE 1S: 500 SF

TERM:

**NEGOTIABLE** 

**RENTAL RATE:** 

\$22.50/SF, FULL SERVICE STORAGE: \$10.00/SF





### FLOOR PLAN - 2ND FLOOR



## FLOOR PLAN - SUITE 302



# LOCAL BIRDSEYE



#### FOR MORE INFO **CONTACT:**



**MATT MUELLER** SENIOR VICE PRESIDENT & PRINCIPAL 410.494.6658 MMUELLER@mackenziecommercial.com



**JOE BRADLEY** SENIOR VICE PRESIDENT & PRINCIPAL 410.494.4892 JBRADLEY@mackenziecommercial.com



**HENSON FORD VICE PRESIDENT** 410.494.6657 HFORD@mackenziecommercial.com





www.MACKENZIECOMMERCIAL.com