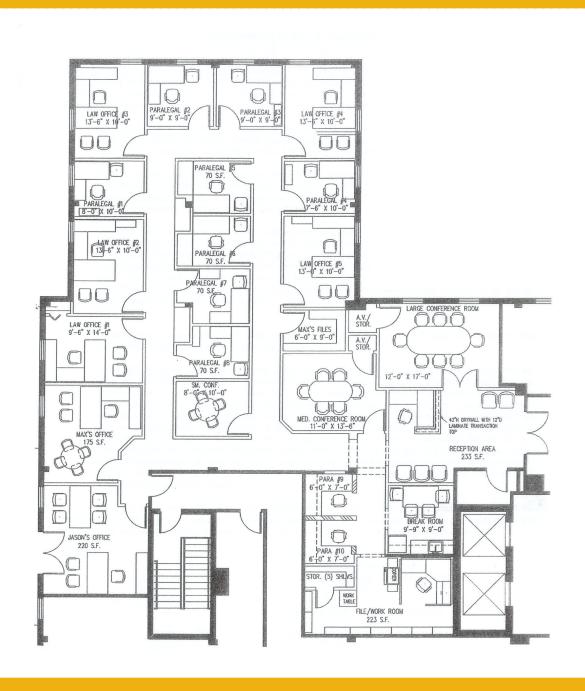

# **CREIGHTON CENTER**

1400 FRONT AVENUE | LUTHERVILLE, MARYLAND, 21093





## **PROPERTY** OVERVIEW

#### HIGHLIGHTS:

- Campus-like setting
- Operable windows
- Convenient to I-695 and I-83
- High speed internet access
- Abundant free surface parking
- Nearby Amenities include: Dining, Retail, Banking, Personal Services

**AVAILABLE:** 

SUITE 200: 4,184 SF SUITE 302: 900 - 3,347 SF STORAGE IN SUITE 1S: 500 SF

TERM:

**NEGOTIABLE** 

**RENTAL RATE:** 

\$22.50/SF, FULL SERVICE STORAGE: \$10.00/SF





### FLOOR PLAN - 2ND FLOOR



## FLOOR PLAN - SUITE 302



# LOCAL BIRDSEYE



#### FOR MORE INFO **CONTACT:**



**MATT MUELLER** SENIOR VICE PRESIDENT & PRINCIPAL 410.494.6658 MMUELLER@mackenziecommercial.com



**JOE BRADLEY** SENIOR VICE PRESIDENT & PRINCIPAL 410.494.4892 JBRADLEY@mackenziecommercial.com



**HENSON FORD VICE PRESIDENT** 410.494.6657 HFORD@mackenziecommercial.com





www.MACKENZIECOMMERCIAL.com