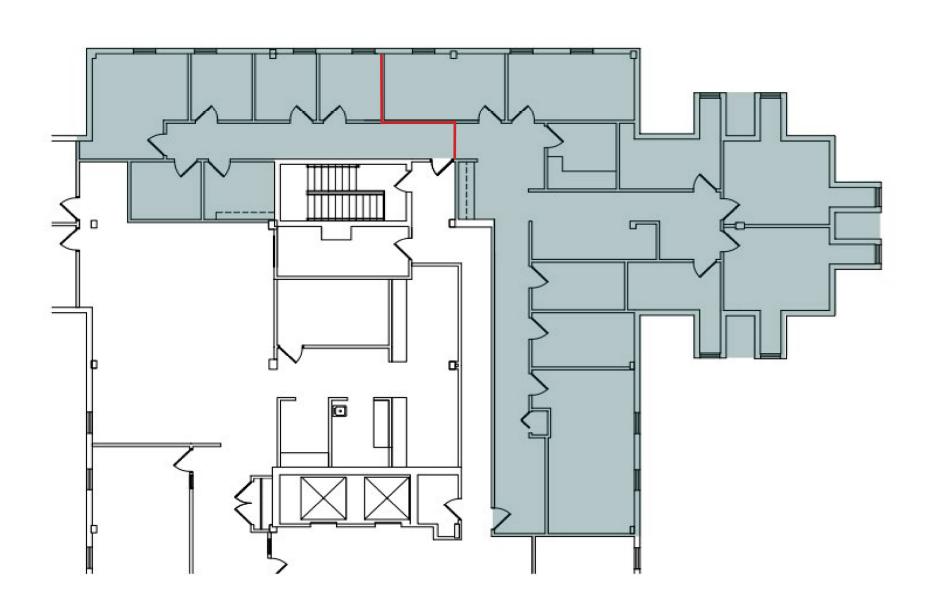

# **CREIGHTON CENTER**

1400 FRONT AVENUE | LUTHERVILLE, MARYLAND, 21093





## **PROPERTY** OVERVIEW

#### HIGHLIGHTS:

- Campus-like setting
- Operable windows
- Convenient to I-695 and I-83
- High speed internet access
- Abundant free surface parking
- Nearby Amenities include: Dining, Retail, Banking, Personal Services

**AVAILABLE:** 

SUITE 200: 4,184 SF SUITE 302: 900 - 3,347 SF STORAGE IN SUITE 1S: 500 SF

TERM:

**NEGOTIABLE** 

**RENTAL RATE:** 

\$22.50/SF, FULL SERVICE STORAGE: \$10.00/SF





### FLOOR PLAN - 2ND FLOOR



## FLOOR PLAN - SUITE 302



# LOCAL BIRDSEYE



#### FOR MORE INFO **CONTACT:**



**MATT MUELLER** SENIOR VICE PRESIDENT & PRINCIPAL 410.494.6658 MMUELLER@mackenziecommercial.com



**JOE BRADLEY** SENIOR VICE PRESIDENT & PRINCIPAL 410.494.4892 JBRADLEY@mackenziecommercial.com



**HENSON FORD VICE PRESIDENT** 410.494.6657 HFORD@mackenziecommercial.com





www.MACKENZIECOMMERCIAL.com