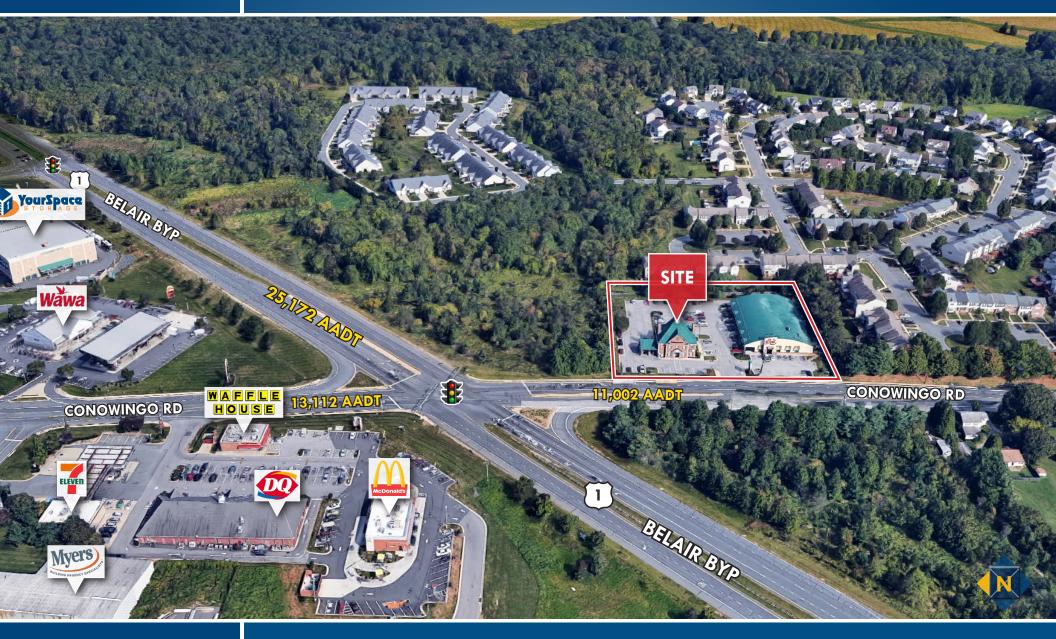

# FREESTANDING BANK BRANCH 1403 CONOWINGO ROAD | BEL AIR, MARYLAND 21014

5,000 sf (2 stories)

PARKING

55 surface spaces ±

ZONING

**B3 (General Business District)** 

**TRAFFIC COUNT** 

11,002 AADT (Conowingo Rd)

#### HIGHLIGHTS

- Freestanding bank branch with 2-lane drive-thru
- ► Part of "The Rink at Bel Air" (Seasons Pizza, Drayer Physical Therapy, Salon 1401)
- ► Located adjacent to the signalized, highly trafficked intersection of Conowingo Road and the Belair Bypass
- ► 175 feet ± of frontage on **Conowingo Road**

# **BIRDSEYE** 1403 CONOWINGO ROAD | BEL AIR, MARYLAND 21014

Karen Deeley | Senior Vice PresidentJohn Harrington | Senior Vice President☎ 410.494.4871 ■ kdeeley@mackenziecommercial.com☎ 410.494.4863 ■ jharrington@mackenziecommercial.comMacKenzie Commercial Real Estate Services, LLC • 410-821-8585 • 2328 W. Joppa Road, Suite 200 | Lutherville-Timonium, Maryland 21093 • www.MACKENZIECOMMERCIAL.com