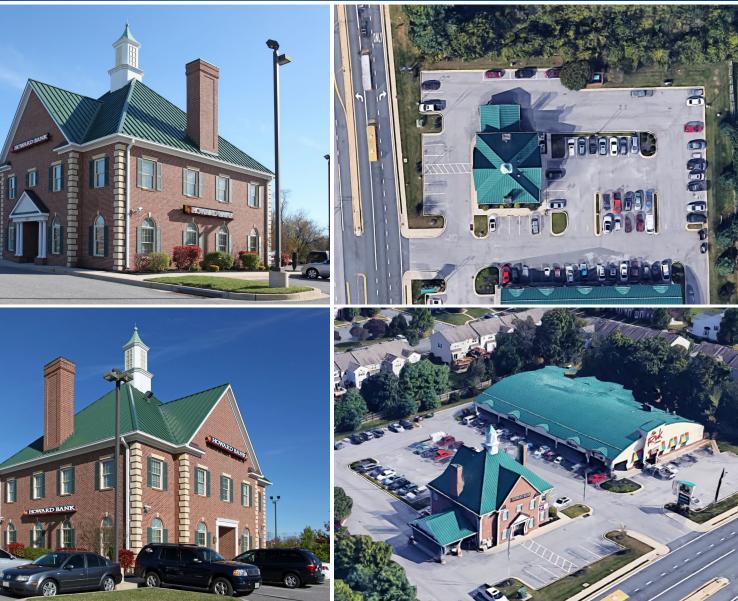

# FREESTANDING BANK BRANCH 1403 CONOWINGO ROAD | BEL AIR, MARYLAND 21014

5,000 sf (2 stories)

PARKING

55 surface spaces ±

ZONING

**B3 (General Business District)** 

**TRAFFIC COUNT** 

11,002 AADT (Conowingo Rd)

#### HIGHLIGHTS

- Freestanding bank branch with 2-lane drive-thru
- ► Part of "The Rink at Bel Air" (Seasons Pizza, Drayer Physical Therapy, Salon 1401)
- ► Located adjacent to the signalized, highly trafficked intersection of Conowingo Road and the Belair Bypass
- ► 175 feet ± of frontage on **Conowingo Road**

# **BIRDSEYE** 1403 CONOWINGO ROAD | BEL AIR, MARYLAND 21014

Karen Deeley | Senior Vice PresidentJohn Harrington | Senior Vice President☎ 410.494.4871 ■ kdeeley@mackenziecommercial.com☎ 410.494.4863 ■ jharrington@mackenziecommercial.comMacKenzie Commercial Real Estate Services, LLC • 410-821-8585 • 2328 W. Joppa Road, Suite 200 | Lutherville-Timonium, Maryland 21093 • www.MACKENZIECOMMERCIAL.com