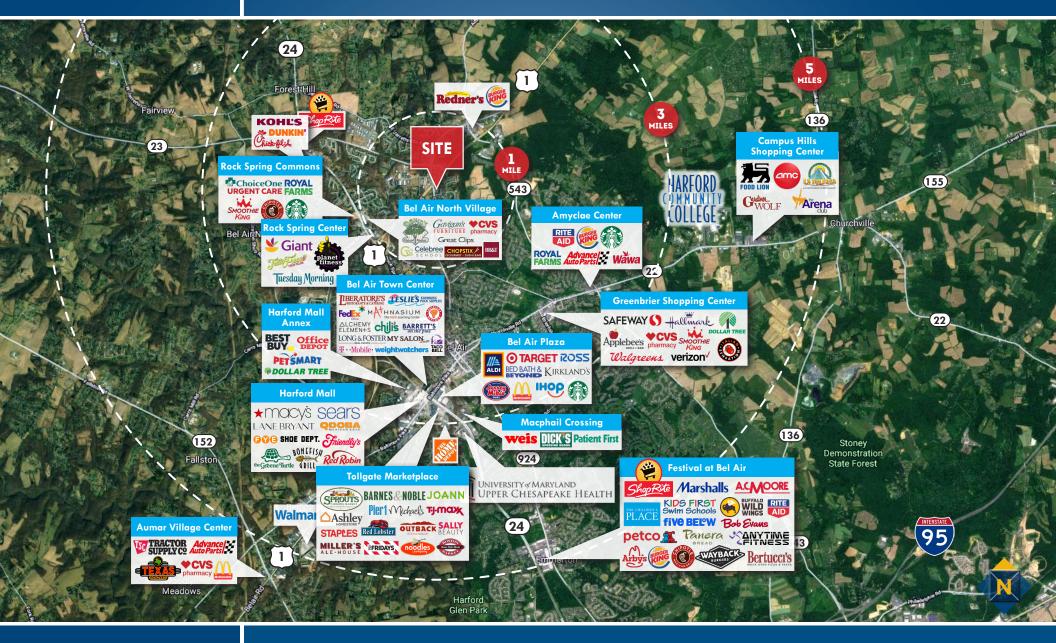

## **TRADE AREA** 1403 CONOWINGO ROAD | BEL AIR, MARYLAND 21014

Karen Deeley | Senior Vice PresidentJohn Harrington | Senior Vice President☎ 410.494.4871 ■ kdeeley@mackenziecommercial.com☎ 410.494.4863 ■ jharrington@mackenziecommercial.comMacKenzie Commercial Real Estate Services, LLC • 410-821-8585 • 2328 W. Joppa Road, Suite 200 | Lutherville-Timonium, Maryland 21093 • www.MACKENZIECOMMERCIAL.com

## **LOCATION / DEMOGRAPHICS** 1403 CONOWINGO ROAD | BEL AIR, MARYLAND 21014

| Badembaugh Rd using R | RESIDENTIAL<br>POPULATION                                           | NUMBER OF<br>HOUSEHOLDS                                                                                                                                                                                                                                                                                             | AVERAGE<br>HH SIZE                                      | MEDIAN                                                                                                                                                                                                                                                                                                           |
|--------------------------------------------------------------------------------------------------------------------------------------------------------------------------------------------------------------------------------------------------------------------------------------------------------------------------------------------------------------------------------------------------------------------------------------------------------------------------------------------------------------------------------------------------------------------------------------------------------------------------------------------------------------------------------------------------------------------------------------------------------------------------------------------------------------------------------------------------------------------------------------------------------------------------------------------------------------------------------------------------------------------------------------------------------------------------------------------------------------------------------------------------------------------------------------------------------------------------------------------------------------------------------------------------------------------------------------------------------------------------------------------------------------------------------------------------------------------------------------------------------------------------------------------------------------------------------------------------------------------------------------------------------------------------------------------------------------------------------------------------------------------------------------------------------------------------------------------------------------------------------------------------------------------------------------------------------------------------------------------------------------------------------------------------------------------------------------------------------------------------------|---------------------------------------------------------------------|---------------------------------------------------------------------------------------------------------------------------------------------------------------------------------------------------------------------------------------------------------------------------------------------------------------------|---------------------------------------------------------|------------------------------------------------------------------------------------------------------------------------------------------------------------------------------------------------------------------------------------------------------------------------------------------------------------------|
| Apucks Mirred                                                                                                                                                                                                                                                                                                                                                                                                                                                                                                                                                                                                                                                                                                                                                                                                                                                                                                                                                                                                                                                                                                                                                                                                                                                                                                                                                                                                                                                                                                                                                                                                                                                                                                                                                                                                                                                                                                                                                                                                                                                                                                                  | 7,446<br>1 MILE<br>52,135<br>3 MILES<br>85,137<br>5 MILES           | 2,472<br>1 MILE<br>19,408<br>3 MILES<br>30,985<br>5 MILES                                                                                                                                                                                                                                                           | 2.96<br>1 MILE<br>2.64<br>3 MILES<br>2.71               | 38.0<br>1.mite<br>40.6<br>3.mite<br>42.8                                                                                                                                                                                                                                                                         |
| Produce Real Hore Concerning R | AVERAGE<br>HH INCOME                                                | EDUCATION<br>(COLLEGE+)                                                                                                                                                                                                                                                                                             | EMPLOYMENT<br>(AGE 16+ IN<br>LABOR FORCE)               | DAYTIME<br>POPULATION                                                                                                                                                                                                                                                                                            |
| Sweet Air Rd<br>Datastory<br>FULL REPORT OF All All All All All All All All All Al                                                                                                                                                                                                                                                                                                                                                                                                                                                                                                                                                                                                                                                                                                                                                                                                                                                                                                                                                                                                                                                                                                                                                                                                                                                                                                                                                                                                                                                                                                                                                                                                                                                                                                                                                                                                                                                                                                                                                                                                                                             | \$121,773<br>1 MILE<br>\$111,619<br>3 MILES<br>\$119,172<br>5 MILES | 74.7%<br>1 Mille<br>72.7%<br>3 Miles<br>72.7%<br>5 Miles                                                                                                                                                                                                                                                            | 97.1%<br>1 Mile<br>96.9%<br>3 Miles<br>97.1%<br>5 Miles | 5,792<br>1 MILE<br>54,022<br>3 MILES<br>82,726<br>5 MILES                                                                                                                                                                                                                                                        |
| <text><text><text><text><text><text><text></text></text></text></text></text></text></text>                                                                                                                                                                                                                                                                                                                                                                                                                                                                                                                                                                                                                                                                                                                                                                                                                                                                                                                                                                                                                                                                                                                                                                                                                                                                                                                                                                                                                                                                                                                                                                                                                                                                                                                                                                                                                                                                                                                                                                                                                                    | 1.5 %<br>OLD AND<br>NEW COMERS<br>2 MILES                           | This market features singles'<br>lifestyles, on a budget.<br>Some are still in college.<br>They support environmental<br>causes and Starbucks.<br>Consumers are price aware<br>and coupon clippers, but<br>open to impulse buys.<br>2.1.2<br>AVERAGE HH SIZE<br>3.9.4<br>MEDIAN AGE<br>\$44,900<br>MEDIAN HH INCOME | 10%<br>colored<br>years<br>2 miles                      | Independent, active seniors<br>nearing the end of their<br>carterers or already in<br>retirement, these consumers<br>actively pursue a variety<br>of leisure interests-travel,<br>sorts, dining out, museums<br>and concerts.<br>2.0.6<br>AVERAGE HH SIZE<br>5.2.3<br>MEDIAN AGE<br>\$71,700<br>MEDIAN HH INCOME |