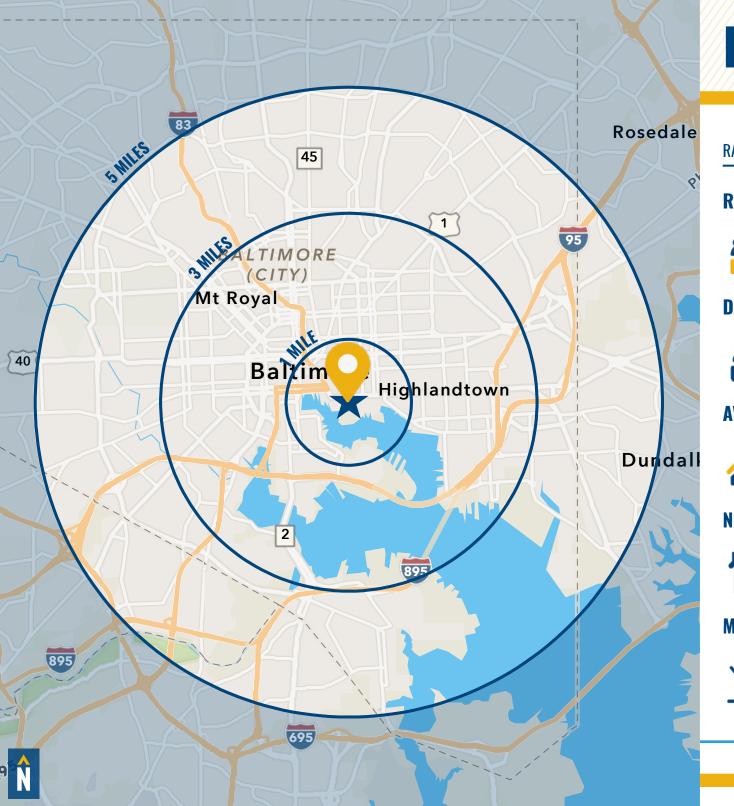

#### **DEMOGRAPHICS**

2023

RADIUS:

1 MILE

3 MILES

5 MILES

#### **RESIDENTIAL POPULATION**

12,770

105,424

255,560

#### **DAYTIME POPULATION**

90,542

356,837

606,266

#### **AVERAGE HOUSEHOLD INCOME**

\$146,886

\$94,879

\$86,467

#### **NUMBER OF HOUSEHOLDS**

19,923

102,881

209,967

#### **MEDIAN AGE**

35.6

34.9

36.0

FULL **DEMOS REPORT** 