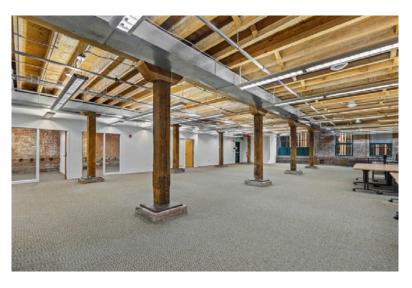

### **BROOM CORN BUILDING**

1407 FLEET STREET | BALTIMORE, MARYLAND 21231

FOR **LEASE** 



PINKARD PROPERTIES

MACKENZIE

COMMERCIAL REAL ESTATE SERVICES, LLC

# **PROPERTY** OVERVIEW

#### **HIGHLIGHTS:**

- Immediately adjacent to Harbor East
- Multiple amenities within walking distance
- Excellent access to Harbor East, Baltimore City core, & I-83
- Excellent visibility
- Structured parking directly across the street from the building

#### **BUILDING SIZE:**

34,770 SF ±

AVAILABLE:

SUITE 101: 6,181 SF SUITE 201: 2,554 SF SUITE 300: 7,093 SF MEZZANINE: 6,459 SF

**PARKING:** 

AVAILABLE DIRECTLY ACROSS FLEET ST FROM FLEET & EDEN PUBLIC PARKING GARAGE

**ZONING:** 

IMU-1

**RENTAL RATE:** 

**NEGOTIABLE/FULL SERVICE** 





### INTERIOR PHOTOS







### FLOOR PLAN - SUITE 101







### FLOOR PLAN - SUITE 201







### FLOOR PLAN - SUITE 300







### FLOOR PLAN - MEZZANINE



### LOCAL TRADE AREA





#### **DEMOGRAPHICS**

2023

RADIUS:

1 MILE

3 MILES

5 MILES

#### **RESIDENTIAL POPULATION**



12,770

105,424

255,560

#### **DAYTIME POPULATION**



90,542

356,837

606,266

#### **AVERAGE HOUSEHOLD INCOME**



\$146,886

\$94,879

\$86,467

#### **NUMBER OF HOUSEHOLDS**



19,923

102,881

209,967

#### **MEDIAN AGE**



35.6

34.9

36.0

FULL **DEMOS REPORT** 

## FOR MORE INFO CONTACT:



MATT MUELLER
SENIOR VICE PRESIDENT & PRINCIPAL
410.494.6658
MMUELLER@mackenziecommercial.com



KATHERINE PINKARD

PRESIDENT

443.991.4201

KPINKARD@pinkardproperties.com



HENSON FORD
SENIOR REAL ESTATE ADVISOR
410.494.6657
HFORD@mackenziecommercial.com



JOE BRADLE