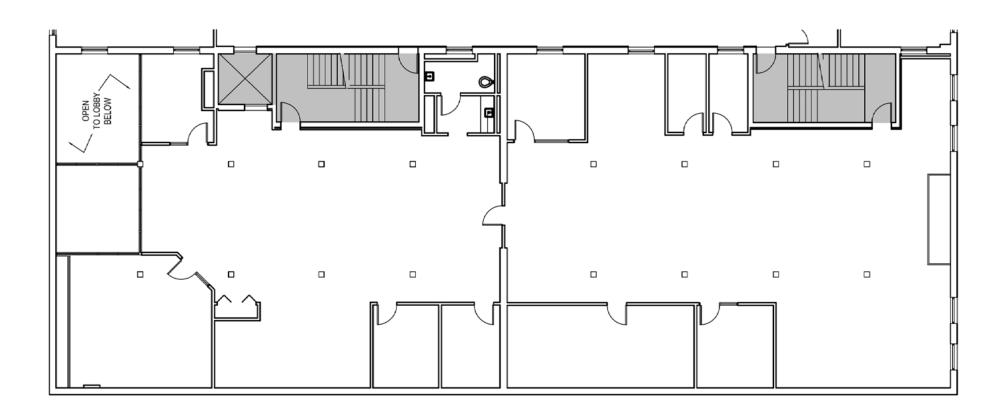

RD PROPERTIES

MACKENZIE

COMMERCIAL REAL ESTATE SERVICES, LLC

# **PROPERTY** OVERVIEW

#### **HIGHLIGHTS:**

- Immediately adjacent to Harbor East
- Multiple amenities within walking distance
- Excellent access to Harbor East, Baltimore City core, & I-83
- Excellent visibility
- Structured parking directly across the street from the building

#### **BUILDING SIZE:**

34,770 SF ±

AVAILABLE:

SUITE 101: 6,181 SF SUITE 201: 2,554 SF SUITE 300: 7,093 SF MEZZANINE: 6,459 SF

**PARKING:** 

AVAILABLE DIRECTLY ACROSS FLEET ST FROM FLEET & EDEN PUBLIC PARKING GARAGE

**ZONING:** 

IMU-1

**RENTAL RATE:** 

**NEGOTIABLE/FULL SERVICE** 





### INTERIOR PHOTOS







### FLOOR PLAN - SUITE 101







### FLOOR PLAN - SUITE 201







### FLOOR PLAN - SUITE 300







### FLOOR PLAN - MEZZANINE



### LOCAL TRADE AREA





#### **DEMOGRAPHICS**

2023

RADIUS:

1 MILE

3 MILES

5 MILES

#### **RESIDENTIAL POPULATION**



12,770

105,424

255,560

#### **DAYTIME POPULATION**



90,542

356,837

606,266

#### **AVERAGE HOUSEHOLD INCOME**



\$146,886

\$94,879

\$86,467

#### **NUMBER OF HOUSEHOLDS**



19,923

102,881

209,967

#### **MEDIAN AGE**



35.6

34.9

36.0

FULL **DEMOS REPORT** 

## FOR MORE INFO CONTACT:



MATT MUELLER
SENIOR VICE PRESIDENT & PRINCIPAL
410.494.6658
MMUELLER@mackenziecommercial.com



KATHERINE PINKARD

PRESIDENT

443.991.4201

KPINKARD@pinkardproperties.com



HENSON FORD
SENIOR REAL ESTATE ADVISOR
410.494.6657
HFORD@mackenziecommercial.com



JOE BRADLEY
SENIOR VICE PRESIDENT & PRINCIPAL
410.494.4892
JBRADLEY@mackenziecommercial.com



DYLAN BOZEL

RE