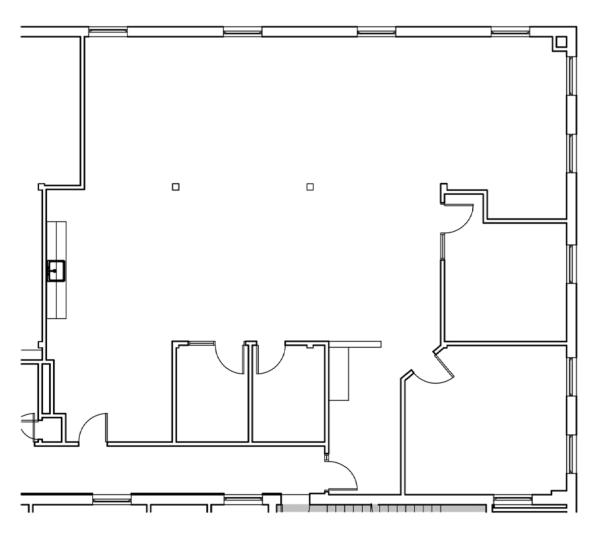

LEET STREET | BALTIMORE, MARYLAND 21231

FOR **LEASE** 



PINKARD PROPERTIES

MACKENZIE

COMMERCIAL REAL ESTATE SERVICES, LLC

# **PROPERTY** OVERVIEW

#### **HIGHLIGHTS:**

- Immediately adjacent to Harbor East
- Multiple amenities within walking distance
- Excellent access to Harbor East, Baltimore City core, & I-83
- Excellent visibility
- Structured parking directly across the street from the building

#### **BUILDING SIZE:**

34,770 SF ±

AVAILABLE:

SUITE 101: 6,181 SF SUITE 201: 2,554 SF SUITE 300: 7,093 SF MEZZANINE: 6,459 SF

**PARKING:** 

AVAILABLE DIRECTLY ACROSS FLEET ST FROM FLEET & EDEN PUBLIC PARKING GARAGE

**ZONING:** 

IMU-1

**RENTAL RATE:** 

**NEGOTIABLE/FULL SERVICE** 





### INTERIOR PHOTOS







### FLOOR PLAN - SUITE 101







### FLOOR PLAN - SUITE 201







### FLOOR PLAN - SUITE 300







### FLOOR PLAN - MEZZANINE



### LOCAL TRADE AREA





#### **DEMOGRAPHICS**

2023

RADIUS:

1 MILE

3 MILES

5 MILES

#### **RESIDENTIAL POPULATION**



12,770

105,424

255,560

#### **DAYTIME POPULATION**



90,542

356,837

606,266

#### **AVERAGE HOUSEHOLD INCOME**



\$146,886

\$94,879

\$86,467

#### **NUMBER OF HOUSEHOLDS**



19,923

102,881

209,967

#### **MEDIAN AGE**



35.6

34.9

36.0

FULL **DEMOS REPORT** 

## FOR MORE INFO CONTACT:



MATT MUELLER
SENIOR VICE PRESIDENT & PRINCIPAL
410.494.6658
MMUELLER@mackenziecommercial.com



KATHERINE PINKARD

PRESIDENT

443.991.4201

KPINKARD@pinkardproperties.com



HENSON FORD
SENIOR REAL ESTATE ADVISOR
410.494.6657
HFORD@mackenziecommercial.com



JOE BRADLEY
SENIOR VICE PRESIDENT & PRINCIPAL