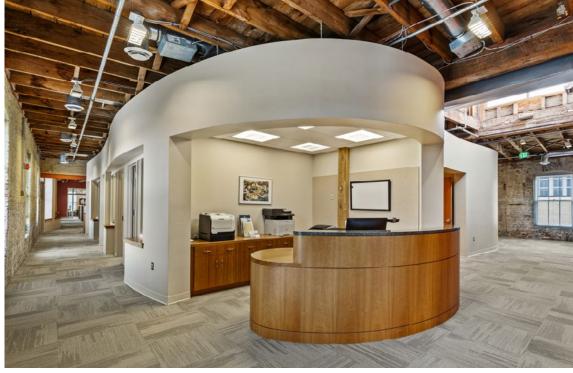

### **BROOM CORN BUILDING**

1407 FLEET STREET | BALTIMORE, MARYLAND 21231

FOR **LEASE** 



PINKARD PROPERTIES

MACKENZIE

COMMERCIAL REAL ESTATE SERVICES, LLC

# **PROPERTY** OVERVIEW

#### **HIGHLIGHTS:**

- Immediately adjacent to Harbor East
- Multiple amenities within walking distance
- Excellent access to Harbor East, Baltimore City core, & I-83
- Excellent visibility
- Structured parking directly across the street from the building

#### **BUILDING SIZE:**

34,770 SF ±

AVAILABLE:

SUITE 101: 6,181 SF SUITE 201: 2,554 SF SUITE 300: 7,093 SF MEZZANINE: 6,459 SF

**PARKING:** 

AVAILABLE DIRECTLY ACROSS FLEET ST FROM FLEET & EDEN PUBLIC PARKING GARAGE

**ZONING:** 

IMU-1

**RENTAL RATE:** 

**NEGOTIABLE/FULL SERVICE** 





### INTERIOR PHOTOS







### FLOOR PLAN - SUITE 101







### FLOOR PLAN - SUITE 201







### FLOOR PLAN - SUITE 300







### FLOOR PLAN - MEZZANINE



### LOCAL TRADE AREA





#### **DEMOGRAPHICS**

2023

RADIUS:

1 MILE

3 MILES

5 MILES

#### **RESIDENTIAL POPULATION**



12,770

105,424

255,560

#### **DAYTIME POPULATION**



90,542

356,837

606,266

#### **AVERAGE HOUSEHOLD INCOME**



\$146,886

\$94,879

\$86,467

#### **NUMBER OF HOUSEHOLDS**



19,923

102,881

209,967

#### **MEDIAN AGE**



35.6

34.9

36.0

FULL **DEMOS REPORT** 

## FOR MORE INFO CONTACT:



MATT MUELLER
SENIOR VICE PRESIDENT & PRINCIPAL
410.494.6658
MMUELLER@mackenziecommercial.com



KATHERINE PINKARD

PRESIDENT

443.991.4201

KPINKARD@pinkardproperties.com



HENSON FORD
SENIOR REAL ESTATE ADVISOR
410.494.6657
HFORD@macke