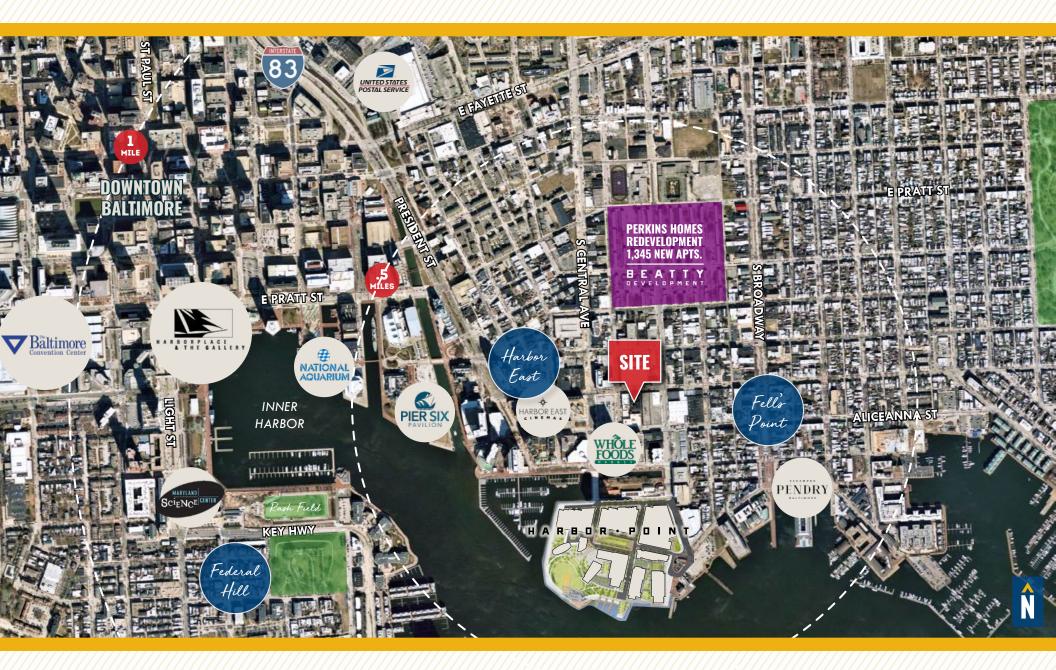

COMMERCIAL REAL ESTATE SERVICES, LLC

# **PROPERTY** OVERVIEW

#### **HIGHLIGHTS:**

- Immediately adjacent to Harbor East
- Multiple amenities within walking distance
- Excellent access to Harbor East, Baltimore City core, & I-83
- Excellent visibility
- Structured parking directly across the street from the building

#### **BUILDING SIZE:**

34,770 SF ±

AVAILABLE:

SUITE 101: 6,181 SF SUITE 201: 2,554 SF SUITE 300: 7,093 SF MEZZANINE: 6,459 SF

**PARKING:** 

AVAILABLE DIRECTLY ACROSS FLEET ST FROM FLEET & EDEN PUBLIC PARKING GARAGE

**ZONING:** 

IMU-1

**RENTAL RATE:** 

**NEGOTIABLE/FULL SERVICE** 





### INTERIOR PHOTOS







### FLOOR PLAN - SUITE 101







### FLOOR PLAN - SUITE 201







### FLOOR PLAN - SUITE 300







### FLOOR PLAN - MEZZANINE



### LOCAL TRADE AREA





#### **DEMOGRAPHICS**

2023

RADIUS:

1 MILE

3 MILES

5 MILES

#### **RESIDENTIAL POPULATION**



12,770

105,424

255,560

#### **DAYTIME POPULATION**



90,542

356,837

606,266

#### **AVERAGE HOUSEHOLD INCOME**



\$146,886

\$94,879

\$86,467

#### **NUMBER OF HOUSEHOLDS**



19,923

102,881

209,967

#### **MEDIAN AGE**



35.6

34.9

36.0

FULL **DEMOS REPORT** 

## FOR MORE INFO CONTACT:



MATT MUELLER
SENIOR VICE PRESIDENT & PRINCIPAL
410.494.6658
MMUELLER@mackenziecommercial.com



KATHERINE PINKARD

PRESIDENT

443.991.4201

KPINKARD@pinkardproperties.com



HENSON FORD
SENIOR REAL ESTATE ADVISOR
410.494.6657
HFORD@mackenziecommercial.com



JOE BRADLEY
SENIOR VICE PRESIDENT & PRINCIPAL
410.494.4892
JBRADLEY@mackenziecommercial.com



DYLAN BOZEL

REAL ESTATE ADVISOR

410.4