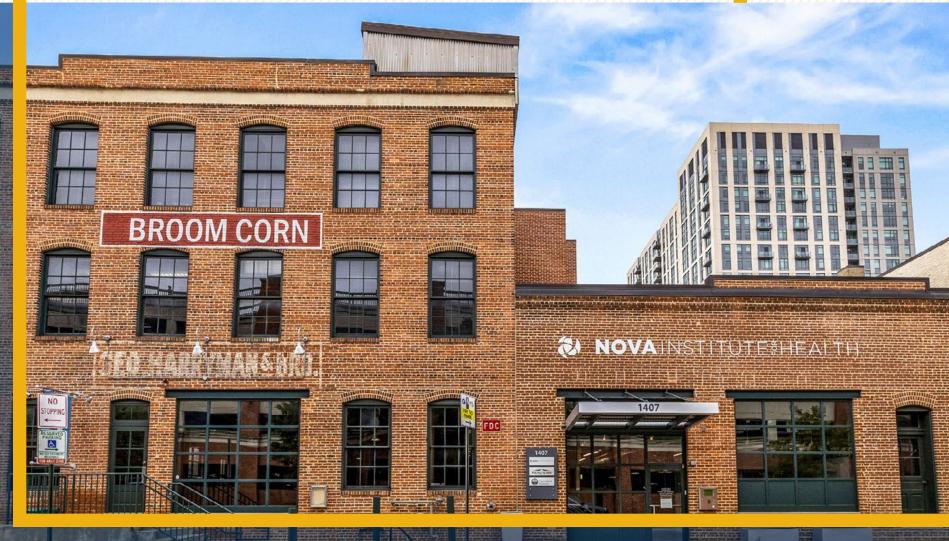

### **BROOM CORN BUILDING**

1407 FLEET STREET | BALTIMORE, MARYLAND 21231

FOR **LEASE** 

PINKARD PROPERTIES

MACKENZIE

COMMERCIAL REAL ESTATE SERVICES, LLC

# **PROPERTY** OVERVIEW

#### **HIGHLIGHTS:**

- Immediately adjacent to Harbor East
- Multiple amenities within walking distance
- Excellent access to Harbor East, Baltimore City core, & I-83
- Excellent visibility
- Structured parking directly across the street from the building

#### **BUILDING SIZE:**

34,770 SF ±

AVAILABLE:

SUITE 101: 6,181 SF SUITE 201: 2,554 SF SUITE 300: 7,093 SF MEZZANINE: 6,459 SF

**PARKING:** 

AVAILABLE DIRECTLY ACROSS FLEET ST FROM FLEET & EDEN PUBLIC PARKING GARAGE