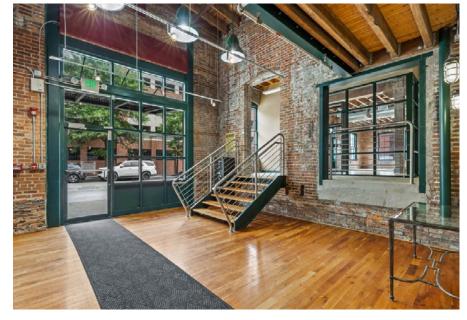

### **BROOM CORN BUILDING**

1407 FLEET STREET | BALTIMORE, MARYLAND 21231

FOR **LEASE** 



PINKARD PROPERTIES

MACKENZIE

COMMERCIAL REAL ESTATE SERVICES, LLC

# **PROPERTY** OVERVIEW

#### **HIGHLIGHTS:**

- Immediately adjacent to Harbor East
- Multiple amenities within walking distance
- Excellent access to Harbor East, Baltimore City core, & I-83
- Excellent visibility
- Structured parking directly across the street from the building

#### **BUILDING SIZE:**

34,770 SF ±

AVAILABLE:

SUITE 101: 6,181 SF SUITE 201: 2,554 SF SUITE 300: 7,093 SF MEZZANINE: 6,459 SF

**PARKING:** 

AVAILABLE DIRECTLY ACROSS FLEET ST FROM FLEET & EDEN PUBLIC PARKING GARAGE

**ZONING:** 

IMU-1

**RENTAL RATE:** 

**NEGOTIABLE/FULL SERVICE** 





### INTERIOR PHOTOS







### FLOOR PLAN - SUITE 101







### FLOOR PLAN - SUITE 201







### FLOOR PLAN - SUITE 300







### FLOOR PLAN - MEZZANINE



### LOCAL TRADE AREA





#### **DEMOGRAPHICS**

2023

RADIUS:

1 MILE

3 MILES

5 MILES

#### **RESIDENTIAL POPULATION**



12,770

105,424

255,560

#### **DAYTIME POPULATION**



90,542

356,837

606,266

#### **AVERAGE HOUSEHOLD INCOME**



\$146,886

\$94,879

\$86,467

#### **NUMBER OF HOUSEHOLDS**



19,923

102,881

209,967

#### **MEDIAN AGE**



35.6

34.9

36.0

FULL **DEMOS REPORT** 

## FOR MORE INFO CONTACT:



MATT MUELLER
SENIOR VICE PRESIDENT & PRINCIPAL
410.494.6658
MMUELLER@mackenziecommercial.com



KATHERINE PINKARD

PRESIDENT

443.991.4201

KPINKARD@pinkardproperties.com



HENSON FORD
SENIOR REAL ESTATE ADVISOR
410.494.6657
HFORD@mac