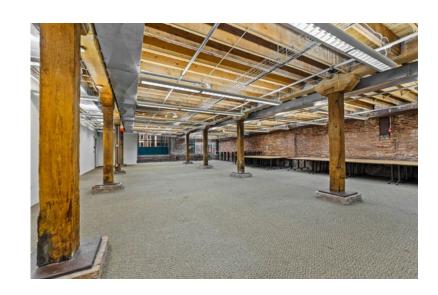

### **BROOM CORN BUILDING**

1407 FLEET STREET | BALTIMORE, MARYLAND 21231

FOR **LEASE** 



PINKARD PROPERTIES

MACKENZIE

COMMERCIAL REAL ESTATE SERVICES, LLC

# **PROPERTY** OVERVIEW

#### **HIGHLIGHTS:**

- Immediately adjacent to Harbor East
- Multiple amenities within walking distance
- Excellent access to Harbor East, Baltimore City core, & I-83
- Excellent visibility
- Structured parking directly across the street from the building

#### **BUILDING SIZE:**

34,770 SF ±

AVAILABLE:

SUITE 101: 6,181 SF SUITE 201: 2,554 SF SUITE 300: 7,093 SF MEZZANINE: 6,459 SF

**PARKING:** 

AVAILABLE DIRECTLY ACROSS FLEET ST FROM FLEET & EDEN PUBLIC PARKING GARAGE

**ZONING:** 

IMU-1

**RENTAL RATE:** 

**NEGOTIABLE/FULL SERVICE** 





### INTERIOR PHOTOS







### FLOOR PLAN - SUITE 101







### FLOOR PLAN - SUITE 201







### FLOOR PLAN - SUITE 300







### FLOOR PLAN - MEZZANINE



### LOCAL TRADE AREA





#### **DEMOGRAPHICS**

2023

RADIUS:

1 MILE

3 MILES

5 MILES

#### **RESIDENTIAL POPULATION**



12,770

105,424

255,560

#### **DAYTIME POPULATION**



90,542

356,837

606,266

#### **AVERAGE HOUSEHOLD INCOME**



\$146,886

\$94,879

\$86,467

#### **NUMBER OF HOUSEHOLDS**



19,923

102,881

209,967

#### **MEDIAN AGE**



35.6

34.9

36.0

FULL **DEMOS REPORT** 

## FOR MORE INFO CONTACT:



MATT MUELLER
SENIOR VICE PRESIDENT & PRINCIPAL
410.494.6658
MMUELLER@mackenziecommercial.com



KATHERINE PINKARD

PRESIDENT

443.991.4201

KPINKARD@pinkardproperties.com



HENSON FORD
SENIOR REAL ESTATE ADVISOR
410.494.6657
HFORD@mackenziecommercial.com



JOE BRAD