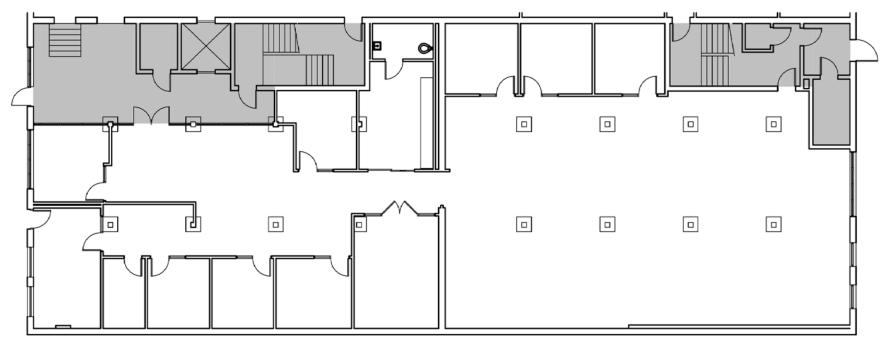

## **BROOM CORN BUILDING**

1407 FLEET STREET | BALTIMORE, MARYLAND 21231

FOR **LEASE** 



PINKARD PROPERTIES

MACKENZIE

COMMERCIAL REAL ESTATE SERVICES, LLC

# **PROPERTY** OVERVIEW

#### **HIGHLIGHTS:**

- Immediately adjacent to Harbor East
- Multiple amenities within walking distance
- Excellent access to Harbor East, Baltimore City core, & I-83
- Excellent visibility
- Structured parking directly across the street from the building

#### **BUILDING SIZE:**

34,770 SF ±

AVAILABLE:

SUITE 101: 6,181 SF SUITE 201: 2,554 SF SUITE 300: 7,093 SF MEZZANINE: 6,459 SF

**PARKING:** 

AVAILABLE DIRECTLY ACROSS FLEET ST FROM FLEET & EDEN PUBLIC PARKING GARAGE

**ZONING:** 

IMU-1

**RENTAL RATE:** 

**NEGOTIABLE/FULL SERVICE** 





### INTERIOR PHOTOS







### FLOOR PLAN - SUITE 101







### FLOOR PLAN - SUITE 201







### FLOOR PLAN - SUITE 300







### FLOOR PLAN - MEZZANINE



### LOCAL TRADE AREA





#### **DEMOGRAPHICS**

2023

RADIUS:

1 MILE

3 MILES

5 MILES

#### **RESIDENTIAL POPULATION**



12,770

105,424

255,560

#### **DAYTIME POPULATION**



90,542

356,837

606,266

#### **AVERAGE HOUSEHOLD INCOME**



\$146,886

\$94,879

\$86,467

#### **NUMBER OF HOUSEHOLDS**



19,923

102,881

209,967

#### **MEDIAN AGE**



35.6

34.9

36.0

FULL **DEMOS REPORT** 

## FOR MORE INFO CONTACT:



MATT MUELLER
SENIOR VICE PRESIDENT & PRINCIPAL
410.494.6658
MMUELLER@mackenziecommercial.com



KATHERINE PINKARD

PRESIDENT

443.991.4201

KPINKARD@pinkardproperties.com



HENSON FORD
SENIOR REAL ESTATE ADVISOR
410.494.6657
HFORD@mackenziecommercial.com



JOE BRADLEY