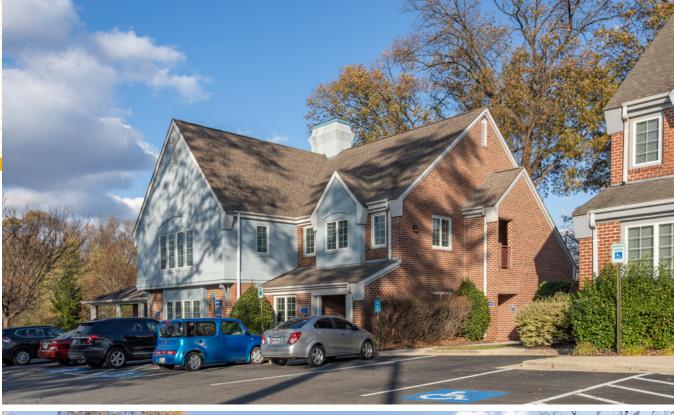

# **PROPERTY** OVERVIEW

#### **HIGHLIGHTS:**

- 1st floor medical space
- 7 exam rooms
- 2 bathrooms
- Direct access off of MD Route 100
- 1 mile from the University of Maryland Baltimore Washington Hospital

**BUILDING SIZE:** 

7,652 SF ±

AVAILABLE:

SUITE 1B: 2,000 SF ±

TRAFFIC COUNT:

17,831 AADT (CRAIN HWY/RT. 3)

PARKING:

4.00/1,000 SF

**ZONING:** 