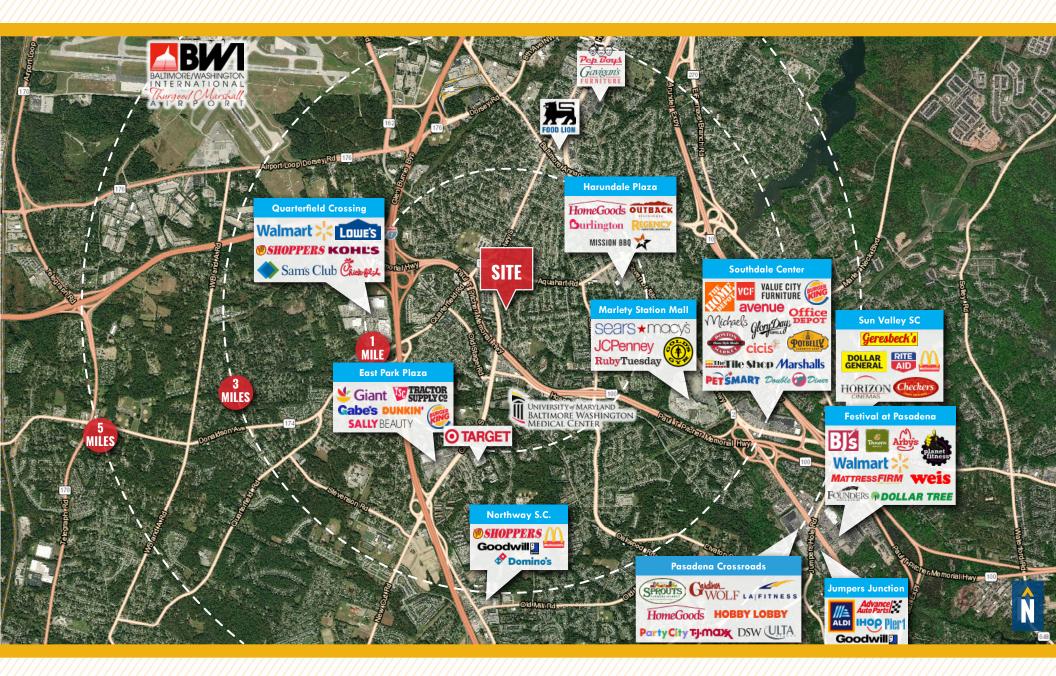

## **1411 MADISON PARK DRIVE**

GLEN BURNIE, MARYLAND 21061

FOR **LEASE** 





# **PROPERTY** OVERVIEW

#### **HIGHLIGHTS:**

- 1st floor medical space
- 7 exam rooms
- 2 bathrooms
- Direct access off of MD Route 100
- 1 mile from the University of Maryland Baltimore Washington Hospital

**BUILDING SIZE:** 

7,652 SF ±

AVAILABLE:

SUITE 1B: 2,000 SF ±

TRAFFIC COUNT:

17,831 AADT (CRAIN HWY/RT. 3)

PARKING:

4.00/1,000 SF

**ZONING:** 

C2 (COMMERCIAL OFFICE)





## TRADE AREA





### FOR MORE INFO **CONTACT:**



**ADAM NACHLAS** SENIOR VICE PRESIDENT 443.798.9343 ANACHLAS@mackenziecommercial.com



**MORGAN WIMBROW** SENIOR REAL ESTATE ADVISOR 410.494.4846 MWIMBROW@mackenziecommercial.com



**CHRIS BENNETT EXECUTIVE VICE PRESIDENT & PRINCIPAL** 410.953.0352 **CBENNETT@**mackenziecommercial.com