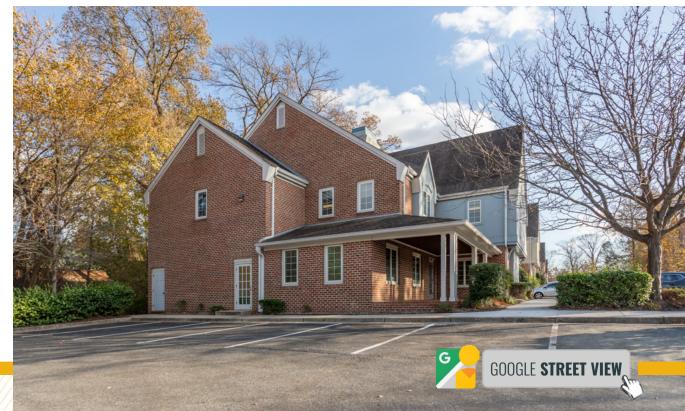

# **PROPERTY** OVERVIEW

#### **HIGHLIGHTS:**

- 1st floor medical space
- 7 exam rooms
- 2 bathrooms
- Direct access off of MD Route 100
- 1 mile from the University of Maryland Baltimore Washington Hospital

**BUILDING SIZE:** 

7,652 SF ±

AVAILABLE:

SUITE 1B: 2,000 SF ±

TRAFFIC COUNT:

17,831 AADT (CRAIN HWY/RT. 3)

PARKING:

4.00/1,000 SF

**ZONING:** 