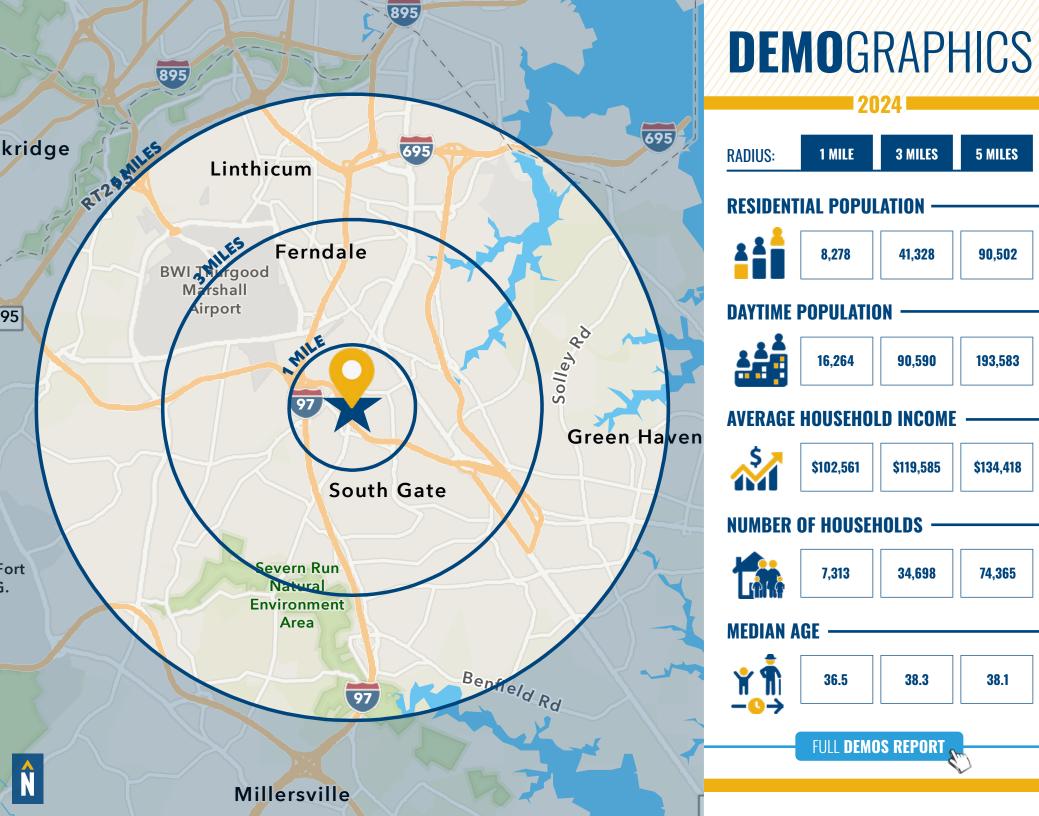

## **1411 MADISON PARK DRIVE**

GLEN BURNIE, MARYLAND 21061

FOR **LEASE** 





# **PROPERTY** OVERVIEW

#### **HIGHLIGHTS:**

- 1st floor medical space
- 7 exam rooms
- 2 bathrooms
- Direct access off of MD Route 100
- 1 mile from the University of Maryland Baltimore Washington Hospital

**BUILDING SIZE:** 

7,652 SF ±

AVAILABLE:

SUITE 1B: 2,000 SF ±

TRAFFIC COUNT:

17,831 AADT (CRAIN HWY/RT. 3)

PARKING:

4.00/1,000 SF

**ZONING:** 

C2 (COMMERCIAL OFFICE)





## TRADE AREA





### FOR MORE INFO **CONTACT:**



**ADAM NACHLAS** SENIOR VICE PRESIDENT 443.798.9343 ANACHLAS@mackenziecommercial.com



**MORGAN WIMBROW** SENIOR REAL ESTATE ADVISOR 410.494.4846 MWIMBROW@mackenziecommercial.com



**CHRIS BENNETT EXECUTIVE VICE PRESIDENT & PRINCIPAL** 410.953.0352 **CBENNETT@**mackenziecommercial.com