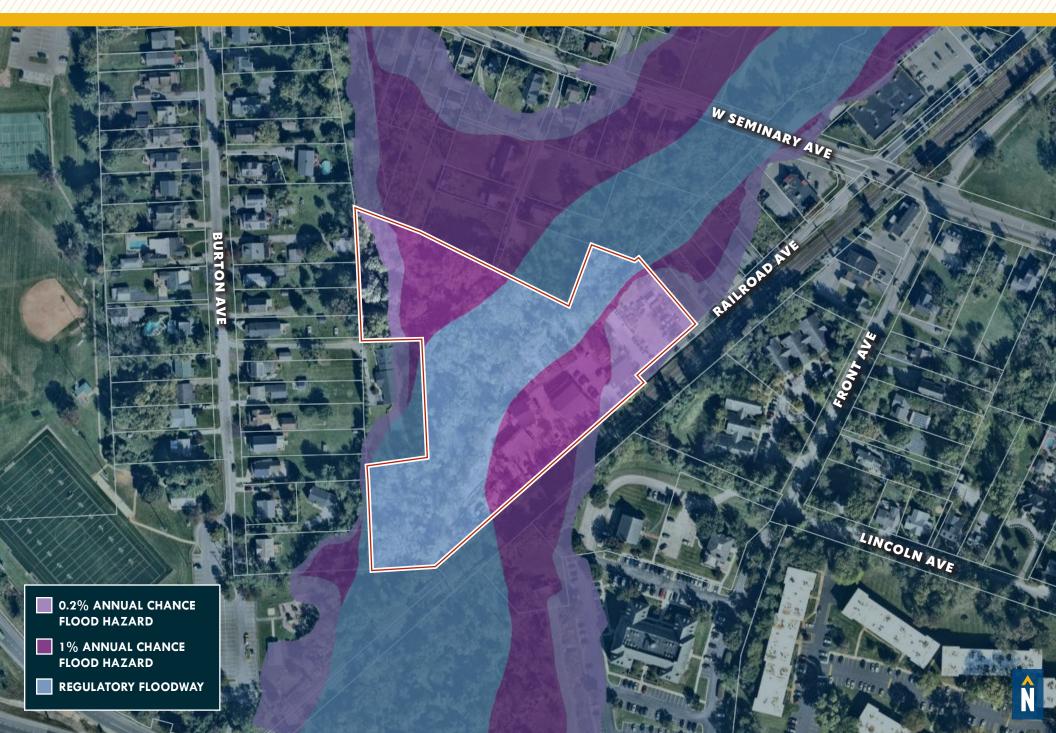

perty (currently leased to 6 Tenants) with flexible leases
- Rarely available industrial-zoned property in the I-83 corridor
- Immediate access to I-695 and I-83
- Close proximity to the Towson Core and York Road corridor

| LOT SIZE:   | 5.75 ACRES ±                            |
|-------------|-----------------------------------------|
| BUILDING 1: | 6,400 SF ± (2-STORY OFFICE)             |
| BUILDING 2: | 1,850 SF ± (block warehouse)            |
| BUILDING 3: | 2,250 SF ± (shed)                       |
| BUILDING 4: | 1,650 SF ± (1-story office)             |
| ZONING:     | BR (BUSINESS ROADSIDE): 2.8 AC ±        |
|             | DR 5.5 (density residential): 2.95 ac ± |
| SALE PRICE: | NEGOTIABLE                              |



# LOCAL **BIRDSEYE**



#### **FLOODPLAIN** AERIAL



### ADDITIONAL **Photos**



# FOR MORE INFO **CONTACT:**



ANDREW MEEDER, SIOR SENIOR VICE PRESIDENT & PRINCIPAL

410.494.4881 AMEEDER@mackenziecommercial.com



MACKENZIE

**OFFICES IN:** 

ANNAPOLIS

443-573-3200 111 S. Calvert Street Baltimore, MD 21202

COLUMBIA

LUTHERVILLE

VISIT PROPERTY PAGE FOR MORE INFORMATION.

No warranty or representation, expressed or implied, is made as to the accuracy of the information contained herein, and same is submitted subject to errors, omissions, change of price, rental or other conditions, withdrawal without notice, and to any specific listing conditions imposed by our principals.

www.MACKENZIECOMMERCIAL.com

**BEL AIR** 

COMMERCIAL REAL ESTATE SERVICES, LLC

BALTIMORE