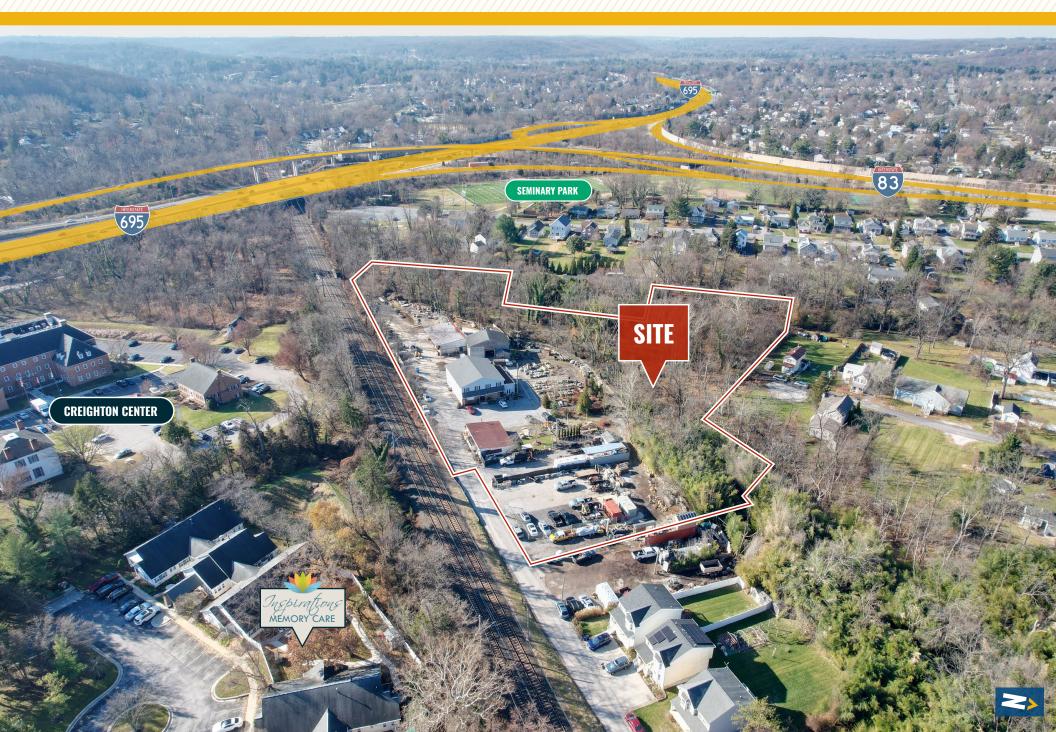

HTS:**

- Income-producing property (currently leased to 6 Tenants) with flexible leases
- Rarely available industrial-zoned property in the I-83 corridor
- Immediate access to I-695 and I-83
- Close proximity to the Towson Core and York Road corridor

| LOT SIZE:   | 5.75 ACRES ±                            |
|-------------|-----------------------------------------|
| BUILDING 1: | 6,400 SF ± (2-STORY OFFICE)             |
| BUILDING 2: | 1,850 SF ± (block warehouse)            |
| BUILDING 3: | 2,250 SF ± (shed)                       |
| BUILDING 4: | 1,650 SF ± (1-story office)             |
| ZONING:     | BR (BUSINESS ROADSIDE): 2.8 AC ±        |
|             | DR 5.5 (density residential): 2.95 ac ± |
| SALE PRICE: | NEGOTIABLE                              |



# LOCAL **BIRDSEYE**



#### **FLOODPLAIN** AERIAL



### ADDITIONAL **Photos**



# FOR MORE INFO **CONTACT:**



ANDREW MEEDER, SIOR SENIOR VICE PRESIDENT & PRINCIPAL

410.494.4881 AMEEDER@mackenziecommercial.com



MACKENZIE

**OFFICES IN:** 

ANNAPOLIS

443-573-3200 111 S. Calvert Street Baltimore, MD 21202

COLUMBIA

LUTHERVILLE

VISIT PROPERTY PAGE FOR MORE INFORMATION.

No warranty or representation, expressed or implied, is made as to the accuracy of the information contained herein, and same is submitted subject to errors, omissions, change of price, rental or other conditions, withdrawal without notice, and to any specific listing conditions imposed by our principals.

www.MACKENZIECOMMERCIAL.com

**BEL AIR** 

COMMERCIAL REAL ESTATE SERVICES, LLC

BALTIMORE