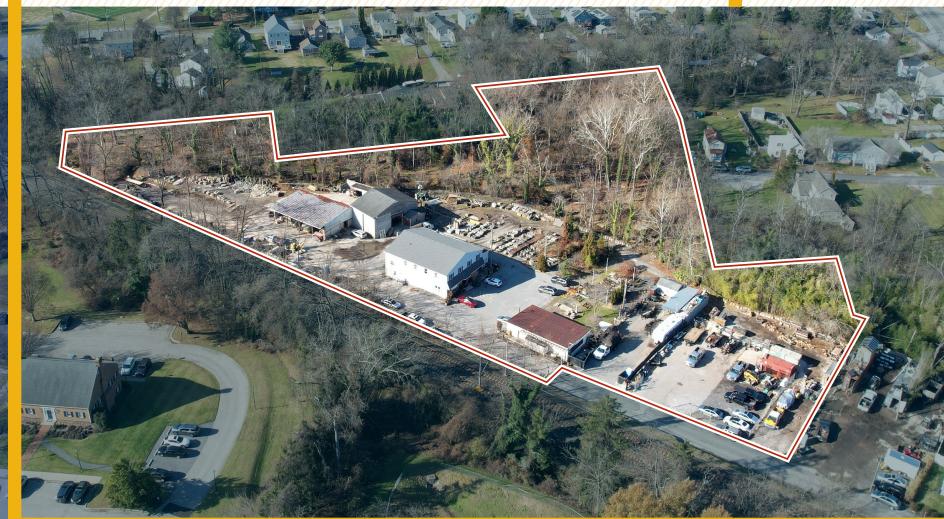

#### **PROPERTY** OVERVIEW

#### **HIGHLIGHTS:**

- Income-producing property (currently leased to 6 Tenants) with flexible leases
- Rarely available industrial-zoned property in the I-83 corridor
- Immediate access to I-695 and I-83
- Close proximity to the Towson Core and York Road corridor

| LOT SIZE:   | 5.75 ACRES ±                            |
|-------------|-----------------------------------------|
| BUILDING 1: | 6,400 SF ± (2-STORY OFFICE)             |
| BUILDING 2: | 1,850 SF ± (block warehouse)            |
| BUILDING 3: | 2,250 SF ± (shed)                       |
| BUILDING 4: | 1,650 SF ± (1-story office)             |
| ZONING:     | BR (BUSINESS ROADSIDE): 2.8 AC ±        |
|             | DR 5.5 (density residential): 2.95 ac ± |
| SALE PRICE: | NEGOTIABLE                              |