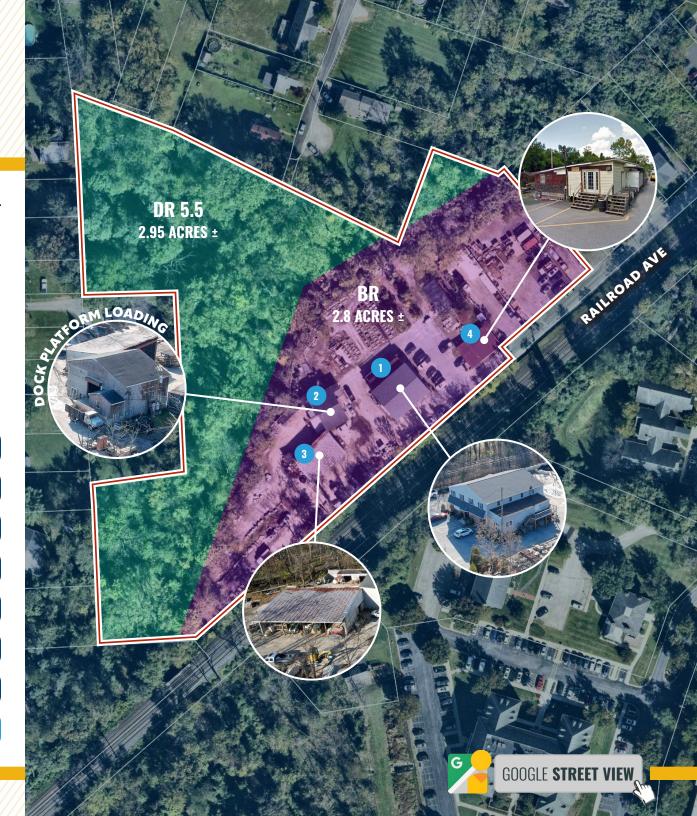

| LOT SIZE:   | 5.75 ACRES ±                            |
|-------------|-----------------------------------------|
| BUILDING 1: | 6,400 SF ± (2-STORY OFFICE)             |
| BUILDING 2: | 1,850 SF ± (block warehouse)            |
| BUILDING 3: | 2,250 SF ± (shed)                       |
| BUILDING 4: | 1,650 SF ± (1-story office)             |
| ZONING:     | BR (BUSINESS ROADSIDE): 2.8 AC ±        |
|             | DR 5.5 (density residential): 2.95 ac ± |
| SALE PRICE: | NEGOTIABLE                              |

### ADDITIONAL **Photos**