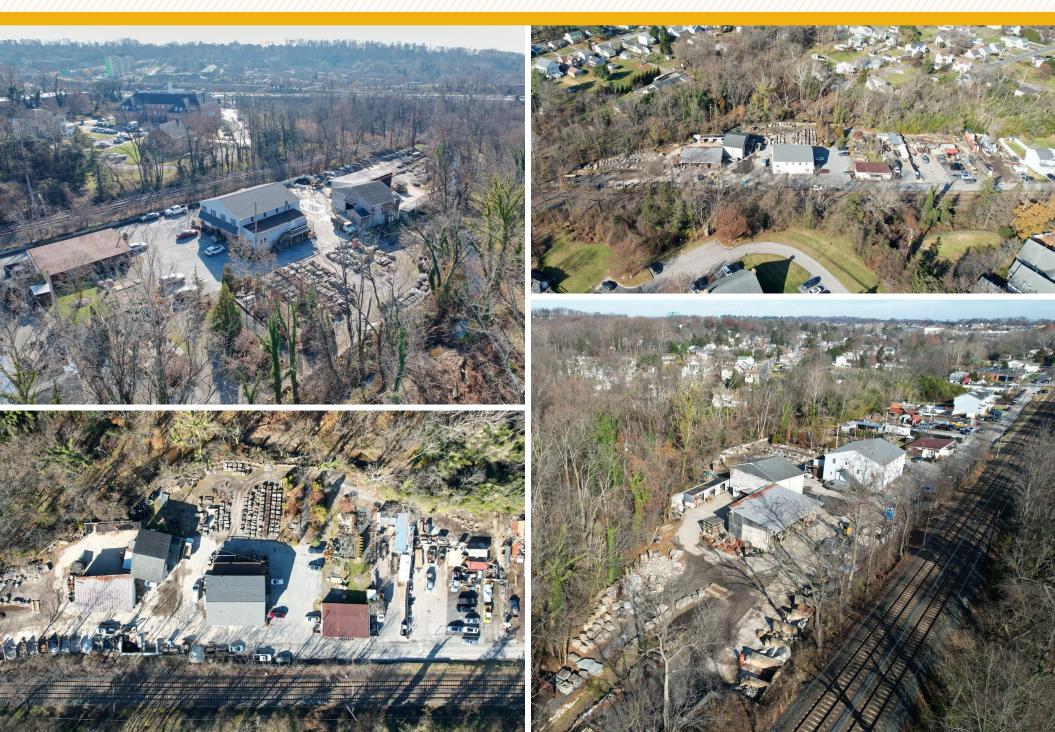

Tenants) with flexible leases
- Rarely available industrial-zoned property in the I-83 corridor
- Immediate access to I-695 and I-83
- Close proximity to the Towson Core and York Road corridor

| LOT SIZE:   | 5.75 ACRES ±                            |
|-------------|-----------------------------------------|
| BUILDING 1: | 6,400 SF ± (2-STORY OFFICE)             |
| BUILDING 2: | 1,850 SF ± (block warehouse)            |
| BUILDING 3: | 2,250 SF ± (shed)                       |
| BUILDING 4: | 1,650 SF ± (1-story office)             |
| ZONING:     | BR (BUSINESS ROADSIDE): 2.8 AC ±        |
|             | DR 5.5 (density residential): 2.95 ac ± |
| SALE PRICE: | NEGOTIABLE                              |



# LOCAL **BIRDSEYE**



#### **FLOODPLAIN** AERIAL



### ADDITIONAL **Photos**



# FOR MORE INFO **CONTACT:**



ANDREW MEEDER, SIOR SENIOR VICE PRESIDENT & PRINCIPAL

410.494.4881 AMEEDER@mackenziecommercial.com



MACKENZIE

**OFFICES IN:** 

ANNAPOLIS

443-573-3200 111 S. Calvert Street Baltimore, MD 21202

COLUMBIA

LUTHERVILLE

VISIT PROPERTY PAGE FOR MORE INFORMATION.

No warranty or representation, expressed or implied, is made as to the accuracy of the information contained herein, and same is submitted subject to errors, omissions, change of price, rental or other conditions, withdrawal without notice, and to any specific listing conditions imposed by our principals.

www.MACKENZIECOMMERCIAL.com

**BEL AIR** 

COMMERCIAL REAL ESTATE SERVICES, LLC

BALTIMORE