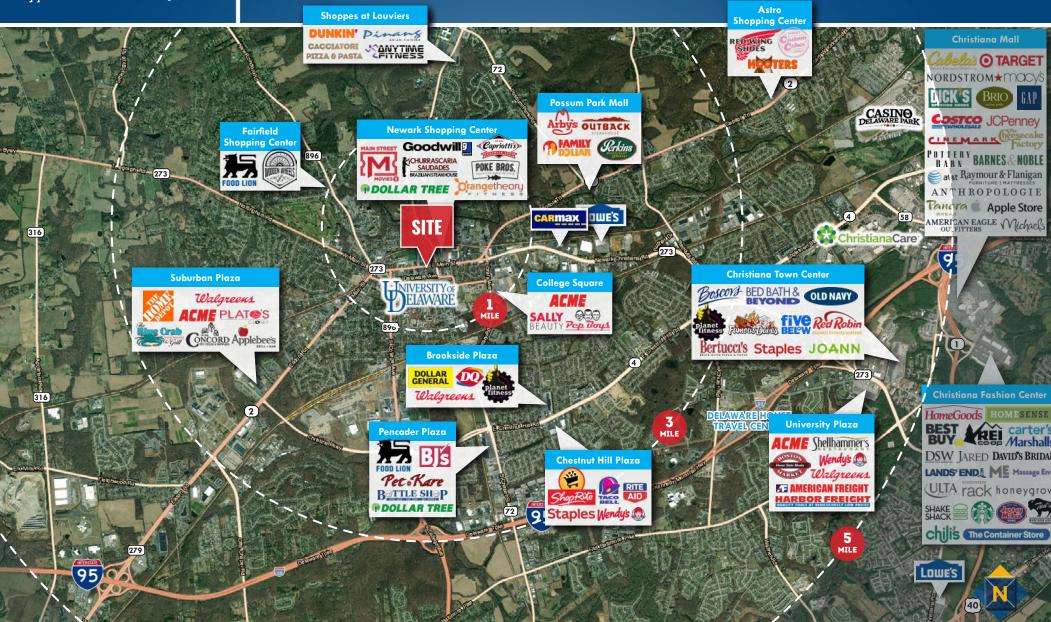

tail user
- ► Located in the heart of Newark. DE, surrounded by amenities and foot traffic
- **University of Delaware**
- ► Easy access to I-95





4,530 SI **AVAILABLE** 





### **ZONING**

BB (Central Business District)

### TRAFFIC COUNT

23,934 AADT (E. Main Street)

### HIGHLIGHTS

- ► Storefront retail (former credit union) adjacent to Starbucks
- ► Rear parking (28 spaces ±) in
- ► Ideal opportunity for bank or
- ► Walking distance from



MACKENZIE



MARBUCKEGOTT

### FOR LEASE New Castle County, DE

141B E. MAIN STREET | NEWARK, DELAWARE 19711



View at Haines Stree

09.02.2021





# FOR LEASE New Castle County, DE

# BIRDSEYE 141B E. MAIN STREET | NEWARK, DELAWARE 19711





# FOR LEASE New Castle County, DE

## **TRADE AREA**

141B E. MAIN STREET | NEWARK, DELAWARE 19711





## FOR LEASE New Castle County, DE

## **LOCATION / DEMOGRAPHICS (2020)**

141B E. MAIN STREET | NEWARK, DELAWARE 19711





On their own for the first time, these residents are just learning about finance and cooking. Frozen dinners and fast food are common. Shopping trips are sporadic, and preferences for products are still being established.

2.22
AVERAGE HH SIZE

21.6 MEDIAN AGE

\$16,800 MEDIAN HH INCOME



This digitally engaged group uses computers and cell phones for all aspects of life, including shopping, school work, news, social media and entertainment. They also tend to splurge on the latest fashions.

2.14
AVERAGE HH SIZE

24.5 MEDIAN AGE

\$32,200 MEDIAN HH INCOME



In Style denizens embrace an urbane lifestyle that includes support of the arts, travel and extensive rea