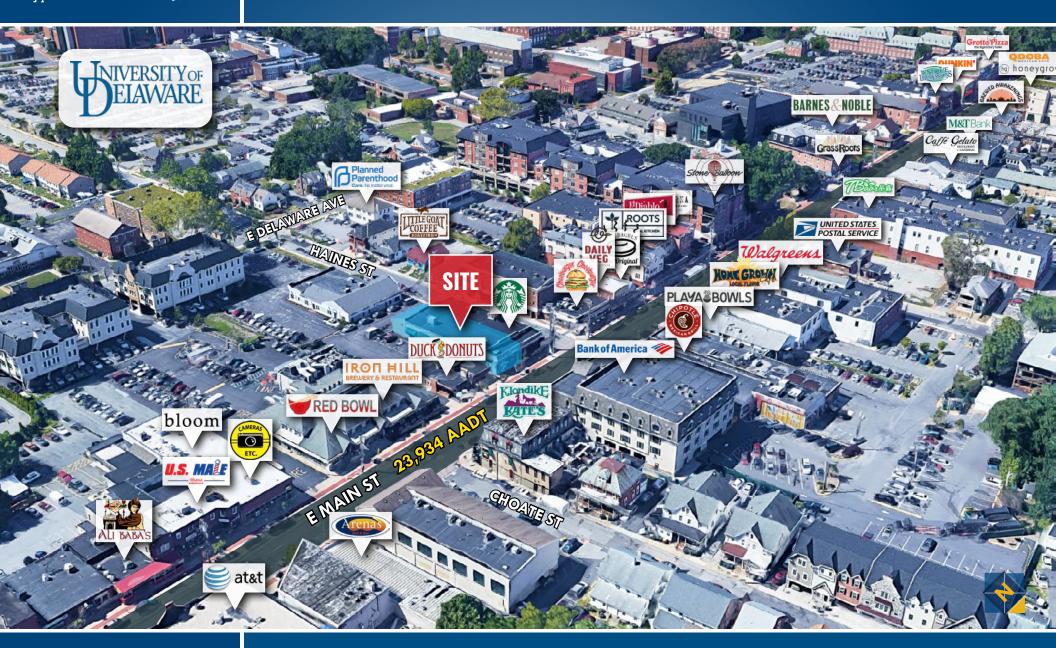

rontage and visibility on E. Main Street (24,000 ± AADT)
- addition to street parking
- other service retail user
- ► Located in the heart of Newark. DE, surrounded by amenities and foot traffic
- **University of Delaware**
- ► Easy access to I-95





4,530 SI **AVAILABLE** 





### **ZONING**

BB (Central Business District)

### TRAFFIC COUNT

23,934 AADT (E. Main Street)

### HIGHLIGHTS

- ► Storefront retail (former credit union) adjacent to Starbucks
- ► Rear parking (28 spaces ±) in
- ► Ideal opportunity for bank or
- ► Walking distance from



MACKENZIE



MARBUCKEGOTT

### FOR LEASE New Castle County, DE

141B E. MAIN STREET | NEWARK, DELAWARE 19711



View at Haines Stree

09.02.2021





# FOR LEASE New Castle County, DE

# BIRDSEYE 141B E. MAIN STREET | NEWARK, DELAWARE 19711





# FOR LEASE New Castle County, DE

## **TRADE AREA**

141B E. MAIN STREET | NEWARK, DELAWARE 19711





## FOR LEASE New Castle County, DE

## **LOCATION / DEMOGRAPHICS (2020)**

141B E. MAIN STREET | NEWARK, DELAWARE 19711





On their own for the first time, these residents are just learning about finance and cooking. Frozen dinners and fast food are common. Shopping trips are sporadic, and preferences for products are still being established.

2.22
AVERAGE HH SIZE

21.6 MEDIAN AGE

\$16,800 MEDIAN HH INCOME



This digitally engaged group uses computers and cell phones for all aspects of life, including shopping, school work, news, social media and entertainment. They also tend to splurge on the latest fashions.

2.14
AVERAGE HH SIZE

24.5 MEDIAN AGE

\$32,200 MEDIAN HH INCOME



I