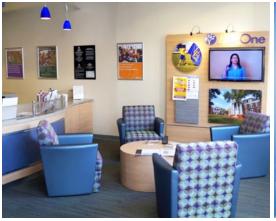

### HIGHLIGHTS

- ► Storefront retail (former credit union) adjacent to Starbucks
- ► Rear parking (28 spaces ±) in
- ► Ideal opportunity for bank or
- ► Walking distance from

MACKENZIE

MARBUCKEGOTT