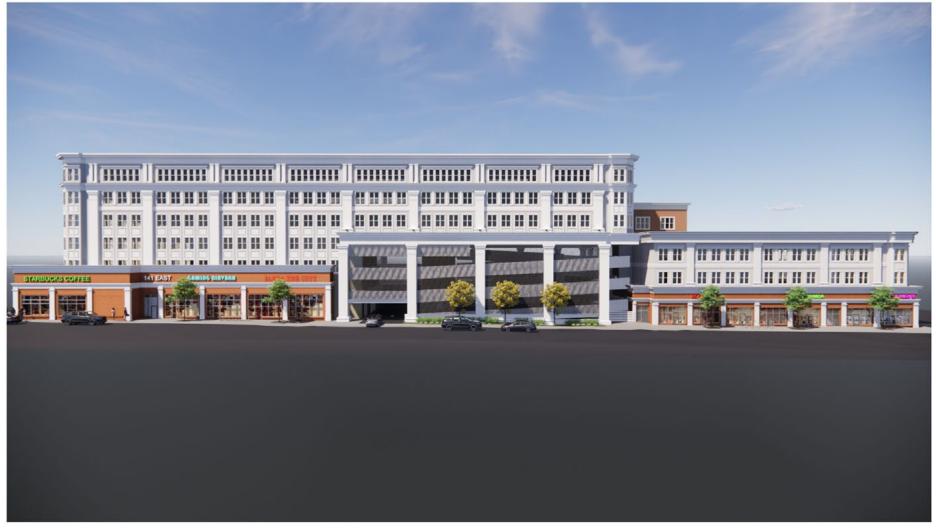

## 141B E. MAIN STREET

NEWARK, DELAWARE 19711

### **AVAILABLE**

4,530 sf

- ► Prime frontage and visibility on E. Main Street (24,000 ± AADT)
- addition to street parking
- other service retail user
- ► Located in the heart of Newark. DE, surrounded by amenities and foot traffic
- **University of Delaware**
- ► Easy access to I-95

### HIGHLIGHTS

- ► Storefront retail (former credit union) adjacent to Starbucks
- ► Rear parking (28 spaces ±) in
- ► Ideal opportunity for bank or
- ► Walking distance from

MACKENZIE

MARBUCKEGOTT