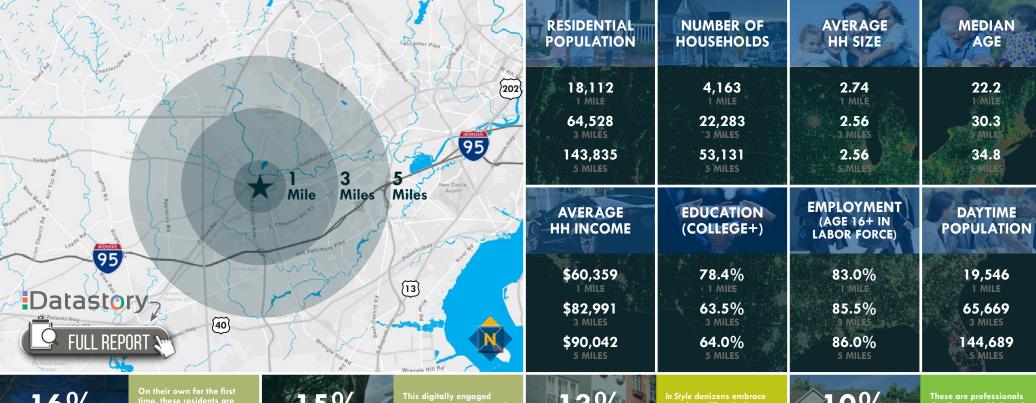

## **LOCATION / DEMOGRAPHICS (2020)**

141B E. MAIN STREET | NEWARK, DELAWARE 19711

On their own for the first time, these residents are just learning about finance and cooking. Frozen dinners and fast food are common. Shopping trips are sporadic, and preferences for products are still being established.

2.22
AVERAGE HH SIZE

21.6 MEDIAN AGE

\$16,800 MEDIAN HH INCOME

This digitally engaged group uses computers and cell phones for all aspects of life, including shopping, school work, news, social media and entertainment. They also tend to splurge on the latest fashions.

2.14
AVERAGE HH SIZE

24.5 MEDIAN AGE

\$32,200 MEDIAN HH INCOME

In Style denizens embrace an urbane lifestyle that includes support of the arts, travel and extensive reading. They are connected and make full use of the advantages of mobile devices

2.35
AVERAGE HH SIZE

42.0 MEDIAN AGE

\$73,000

LEARN MORE

These are professionals that live a sophisticated, exclusive lifestyle. They are busy, well-connected consumers—avid readers and moviegoers, environ mentally active, and financially stable.

2.39
AVERAGE HH SIZE

43.3 MEDIAN AGE

\$109,400 MEDIAN HH INCOME

**★ 410.494.4857 ★ cwalsh@**mackenziecommercial.com