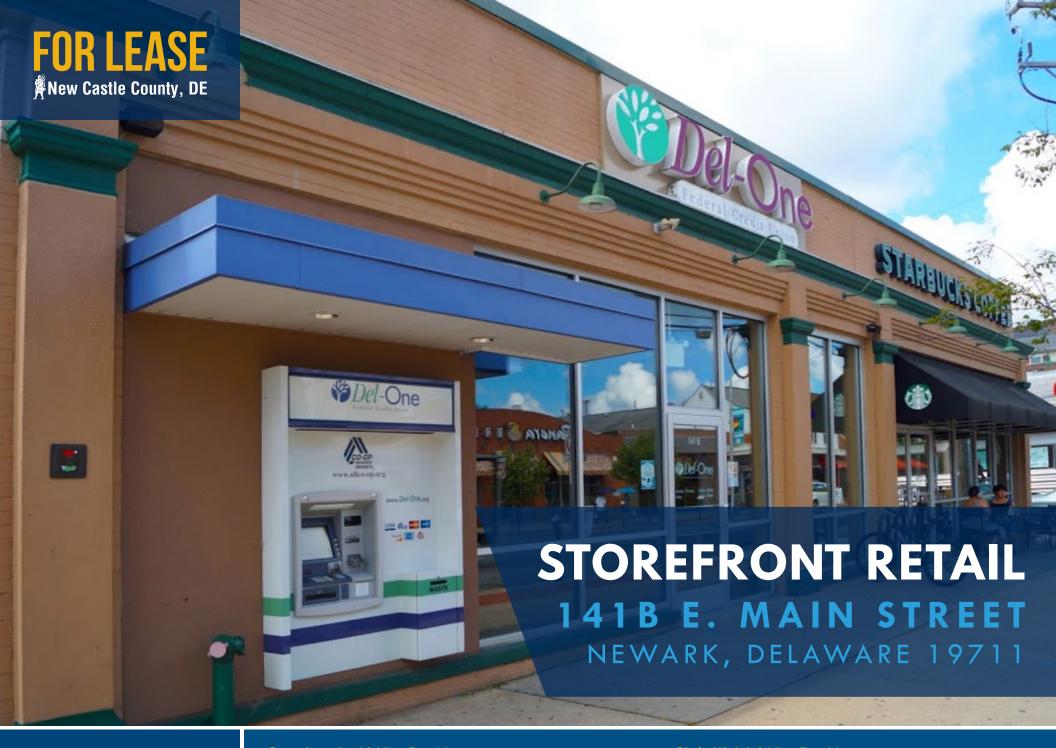

### HIGHLIGHTS

- ► Storefront retail (former credit union) adjacent to Starbucks
- ► Rear parking (28 spaces ±) in
- ► Ideal opportunity for bank or
- ► Walking distance from

MACKENZIE

MARBUCKEGOTT