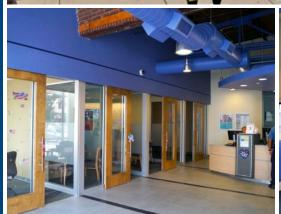

### HIGHLIGHTS

- ► Storefront retail (former credit union) adjacent to Starbucks
- ► Rear parking (28 spaces ±) in
- ► Ideal opportunity for bank or
- ► Walking distance from

MACKENZIE

MARBUCKEGOTT