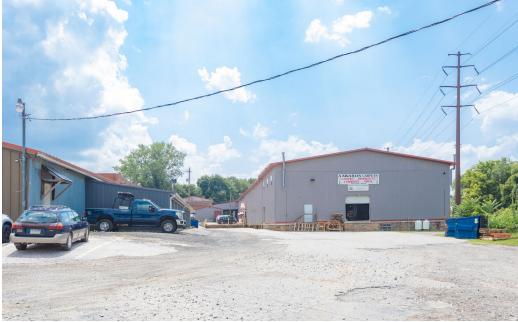

## 142 RAILROAD AVENUE

WESTMINSTER, MARYLAND 21157







# **PROPERTY** OVERVIEW

#### **HIGHLIGHTS:**

- Small warehouse option in the heart of Westminster
- Easy access with affordable rental rates
- Loading Dock Available
- Drive-in Doors

AVAILABLE: SUITE 1: 340 SF ±

BUILDING SIZE: 68,636 SF ±

LOT SIZE: 9.00 ACRES ±

PARKING: SURFACE PARKING (40 SPACES)

RENTAL RATE: \$10.00/SF, MG





### LOCAL TRADE AREA



### ADDITIONAL PHOTOS











# FOR MORE INFO CONTACT:



DENNIS BOYLE
SENIOR VICE PRESIDENT
443.798.9339
DBOYLE@mackenziecommercial.com





No warranty or representation, expressed or implied, is made as to the accuracy of the information contained herein, and same is submitted subject to errors, omissions, change of price, rental or other conditions, withdrawal without notice, and to any specific listing conditions imposed by our principals.