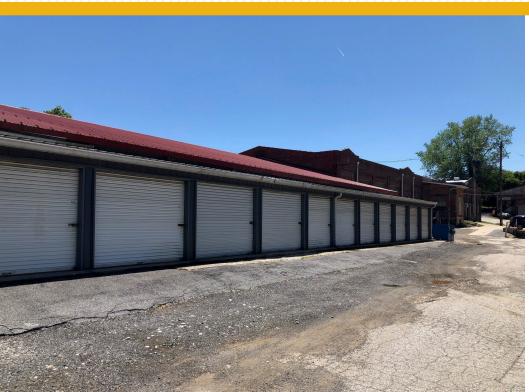

## 142 RAILROAD AVENUE

WESTMINSTER, MARYLAND 21157







# **PROPERTY** OVERVIEW

#### **HIGHLIGHTS:**

- Small warehouse option in the heart of Westminster
- Easy access with affordable rental rates
- Loading Dock Available
- Drive-in Doors

AVAILABLE: SUITE 1: 340 SF ±

BUILDING SIZE: 68,636 SF ±

LOT SIZE: 9.00 ACRES ±

PARKING: SURFACE PARKING (40 SPACES)

RENTAL RATE: \$10.00/SF, MG





### LOCAL TRADE AREA



### ADDITIONAL PHOTOS











# FOR MORE INFO CONTACT:



DENNIS BOYLE
SENIOR VICE PRESIDENT
443.798.9339
DBOYLE@mackenziecommercial.com





No warranty or representation, expressed or implied, is made as to the accuracy of the information contained herein, and same is submitted subject to errors, omissions, change of price, rental or other conditions, withdrawal without notice, and to any specific listing conditions imposed by our principals.