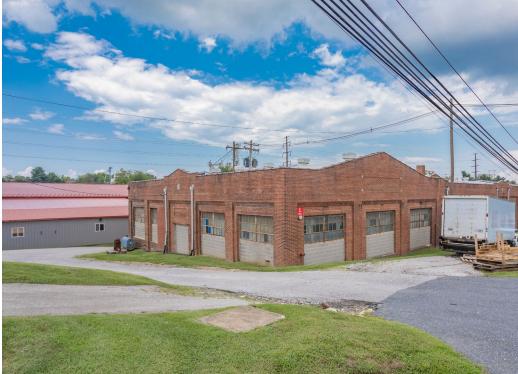

## 142 RAILROAD AVENUE

WESTMINSTER, MARYLAND 21157







# **PROPERTY** OVERVIEW

#### **HIGHLIGHTS:**

- Small warehouse option in the heart of Westminster
- Easy access with affordable rental rates
- Loading Dock Available
- Drive-in Doors

AVAILABLE: SUITE 1: 340 SF ±

BUILDING SIZE: 68,636 SF ±

LOT SIZE: 9.00 ACRES ±

PARKING: SURFACE PARKING (40 SPACES)

RENTAL RATE: \$10.00/SF, MG





### LOCAL TRADE AREA



### ADDITIONAL PHOTOS











# FOR MORE INFO CONTACT:



DENNIS BOYLE
SENIOR VICE PRESIDENT
443.798.9339
DBOYLE@mackenziecommercial.com





No warranty or representation, expressed or implied, is made as to the accuracy of the information contained herein, and same is submitted subject to errors, omissions, change of price, rental or other conditions, withdrawal without notice, and to any specific listing conditions imposed by our principals.