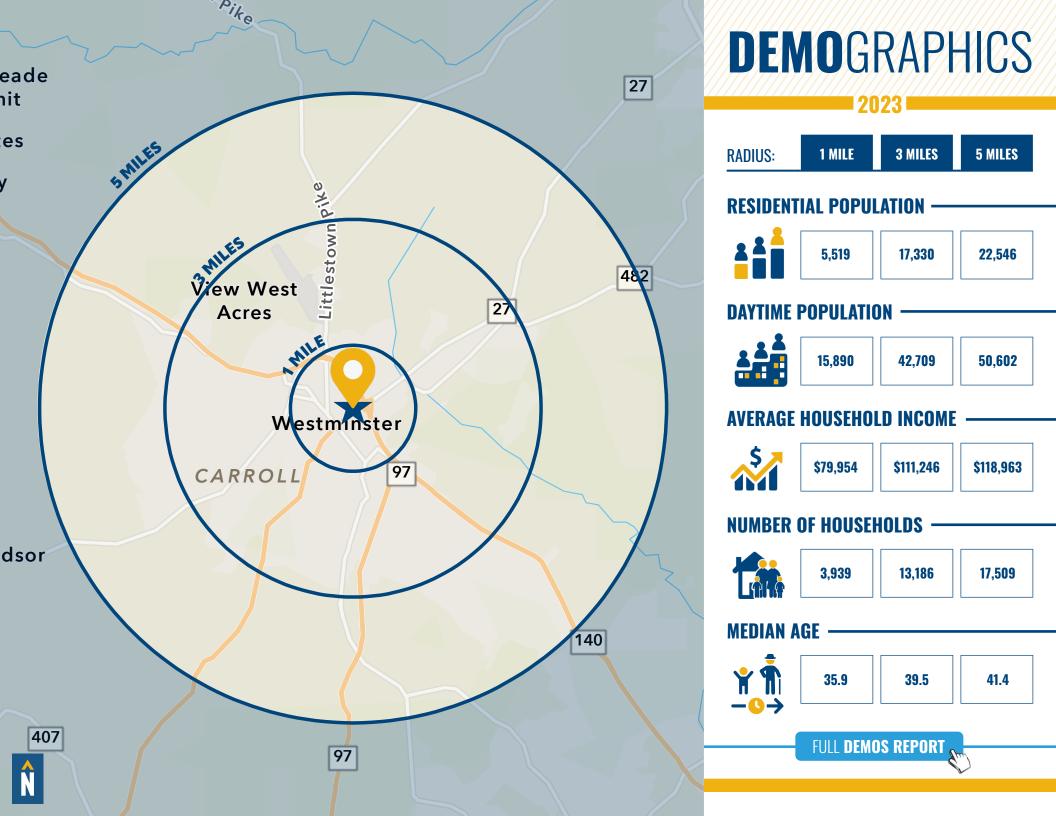

## 142 RAILROAD AVENUE

WESTMINSTER, MARYLAND 21157







# **PROPERTY** OVERVIEW

#### **HIGHLIGHTS:**

- Small warehouse option in the heart of Westminster
- Easy access with affordable rental rates
- Loading Dock Available
- Drive-in Doors

AVAILABLE: SUITE 1: 340 SF ±

BUILDING SIZE: 68,636 SF ±

LOT SIZE: 9.00 ACRES ±

PARKING: SURFACE PARKING (40 SPACES)

RENTAL RATE: \$10.00/SF, MG





### LOCAL TRADE AREA



### ADDITIONAL PHOTOS











# FOR MORE INFO CONTACT:



DENNIS BOYLE
SENIOR VICE PRESIDENT
443.798.9339
DBOYLE@mackenziecommercial.com





No warranty or representation, expressed or implied, is made as to the accuracy of the information contained herein, and same is submitted subject to errors, omissions, change of price, rental or other conditions, withdrawal without notice, and to any specific listing conditions imposed by our principals.