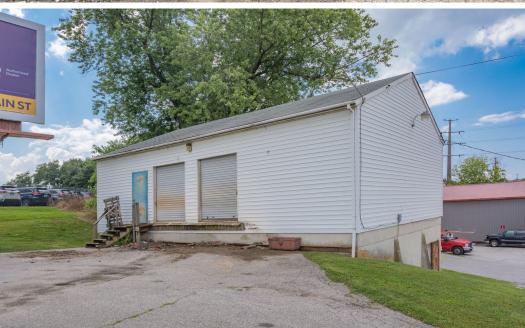

## 142 RAILROAD AVENUE

WESTMINSTER, MARYLAND 21157







# **PROPERTY** OVERVIEW

#### **HIGHLIGHTS:**

- Small warehouse option in the heart of Westminster
- Easy access with affordable rental rates
- Loading Dock Available
- Drive-in Doors

AVAILABLE: SUITE 1: 340 SF ±

BUILDING SIZE: 68,636 SF ±

LOT SIZE: 9.00 ACRES ±

PARKING: SURFACE PARKING (40 SPACES)

RENTAL RATE: \$10.00/SF, MG





### LOCAL TRADE AREA



### ADDITIONAL PHOTOS











# FOR MORE INFO CONTACT:



DENNIS BOYLE
SENIOR VICE PRESIDENT
443.798.9339
DBOYLE@mackenziecommercial.com





No warranty or representation, expressed or implied, is made as to the accuracy of the information contained herein, and same is submitted subject to errors, omissions, change of price, rental or other conditions, withdrawal without notice, and to any specific listing conditions imposed by our principals.