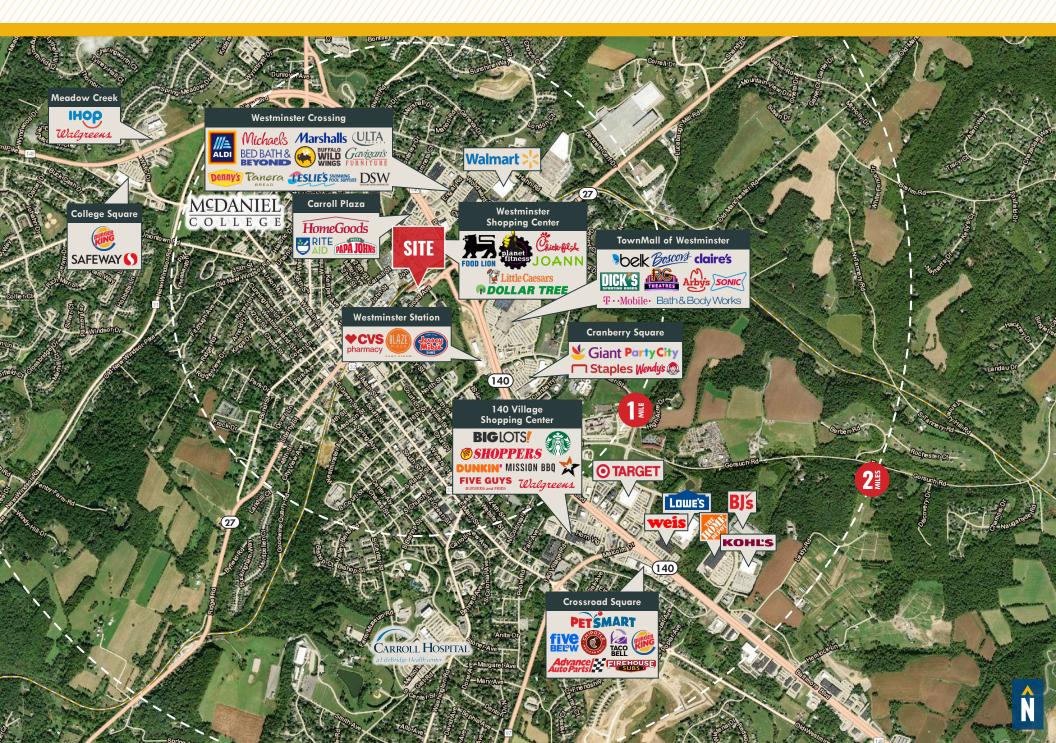

## 142 RAILROAD AVENUE

WESTMINSTER, MARYLAND 21157







# **PROPERTY** OVERVIEW

#### **HIGHLIGHTS:**

- Small warehouse option in the heart of Westminster
- Easy access with affordable rental rates
- Loading Dock Available
- Drive-in Doors

AVAILABLE: SUITE 1: 340 SF ±

BUILDING SIZE: 68,636 SF ±

LOT SIZE: 9.00 ACRES ±

PARKING: SURFACE PARKING (40 SPACES)

RENTAL RATE: \$10.00/SF, MG





### LOCAL TRADE AREA



### ADDITIONAL PHOTOS











# FOR MORE INFO CONTACT:



DENNIS BOYLE
SENIOR VICE PRESIDENT
443.798.9339
DBOYLE@mackenziecommercial.com





No warranty or representation, expressed or implied, is made as to the accuracy of the information contained herein, and same is submitted subject to errors, omissions, change of price, rental or other conditions, withdrawal without notice, and to any specific listing conditions imposed by our principals.