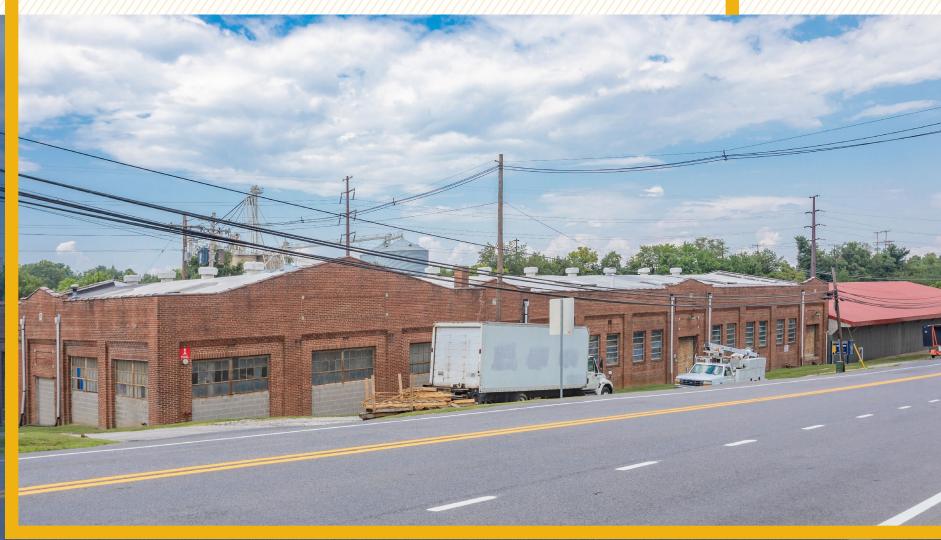

## 142 RAILROAD AVENUE

WESTMINSTER, MARYLAND 21157

#### **HIGHLIGHTS:**

- Small warehouse option in the heart of Westminster
- Easy access with affordable rental rates
- Loading Dock Available
- Drive-in Doors

AVAILABLE: SUITE 1: 340 SF ±

BUILDING SIZE: 68,636 SF ±

LOT SIZE: 9.00 ACRES ±

PARKING: SURFACE PARKING (40 SPACES)

RENTAL RATE: \$10.00/SF, MG