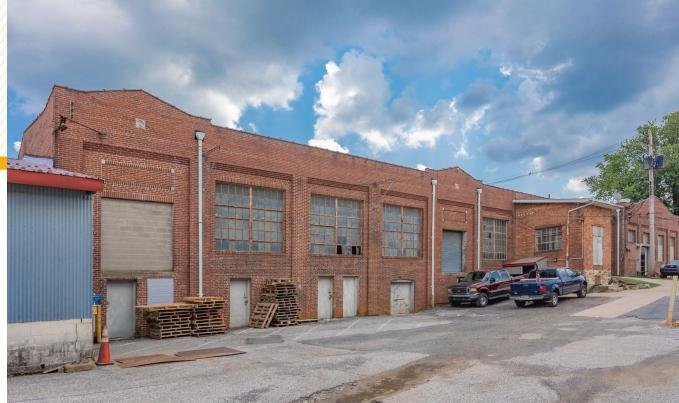

## 142 RAILROAD AVENUE

WESTMINSTER, MARYLAND 21157







# **PROPERTY** OVERVIEW

#### **HIGHLIGHTS:**

- Small warehouse option in the heart of Westminster
- Easy access with affordable rental rates
- Loading Dock Available
- Drive-in Doors

AVAILABLE: SUITE 1: 340 SF ±

BUILDING SIZE: 68,636 SF ±

LOT SIZE: 9.00 ACRES ±

PARKING: SURFACE PARKING (40 SPACES)

RENTAL RATE: \$10.00/SF, MG





### LOCAL TRADE AREA



### ADDITIONAL PHOTOS











# FOR MORE INFO CONTACT:



DENNIS BOYLE
SENIOR VICE PRESIDENT
443.798.9339
DBOYLE@mackenziecommercial.com





No warranty or representation, expressed or implied, is made as to the accuracy of the information contained herein, and same is submitted subject to errors, omissions, change of price, rental or other conditions, withdrawal without notice, and to any specific listing conditions imposed by our principals.