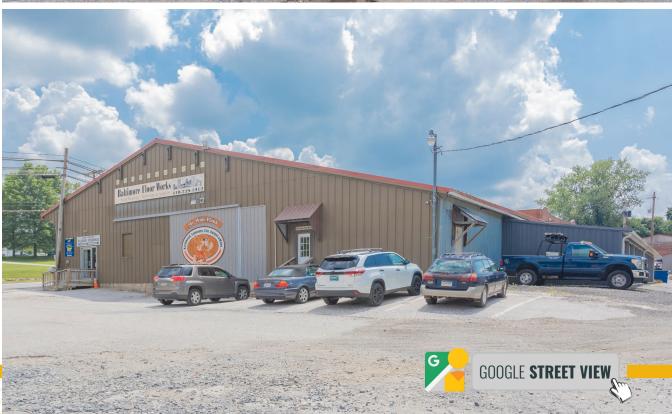

## 142 RAILROAD AVENUE

WESTMINSTER, MARYLAND 21157







# **PROPERTY** OVERVIEW

#### **HIGHLIGHTS:**

- Small warehouse option in the heart of Westminster
- Easy access with affordable rental rates
- Loading Dock Available
- Drive-in Doors

AVAILABLE: SUITE 1: 340 SF ±

BUILDING SIZE: 68,636 SF ±

LOT SIZE: 9.00 ACRES ±

PARKING: SURFACE PARKING (40 SPACES)

RENTAL RATE: \$10.00/SF, MG





### LOCAL TRADE AREA



### ADDITIONAL PHOTOS











# FOR MORE INFO CONTACT:



DENNIS BOYLE
SENIOR VICE PRESIDENT
443.798.9339
DBOYLE@mackenziecommercial.com





No warranty or representation, expressed or implied, is made as to the accuracy of the information contained herein, and same is submitted subject to errors, omissions, change of price, rental or other conditions, withdrawal without notice, and to any specific listing conditions imposed by our principals.