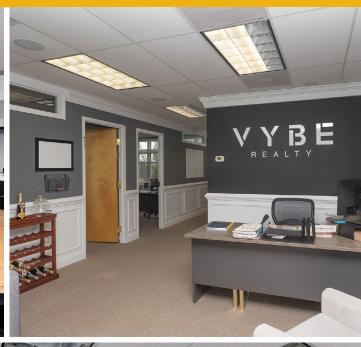

## **14333 JARRETTSVILLE PIKE**

JACKSONVILLE, MARYLAND 21131

FOR **LEASE** 





# **PROPERTY**OVERVIEW

#### **HIGHLIGHTS:**

- Highly finished northern Baltimore County office with bright natural light throughout
- Exterior signage opportunity
- Close proximity to Brookside Market, Starbucks, Bagelmeister and Strapasta



AVAILABLE: 2ND FLOOR: 1,100 SF - 2,200 SF

BUILDING SIZE: 5,590 SF ±

LOT SIZE: 1.0 ACRES ±

YEAR BUILT: 2009

PARKING: 4.09/1,000 SF

ZONING: RO CR (RESIDENTIAL OFFICE)

RENTAL RATE: \$22.00/SF, MODIFIED GROSS



### INTERIOR PHOTOS













## FOR MORE INFO CONTACT:



PATRICK SMITH, SIOR VICE PRESIDENT
410.494.4866
PSMITH@mackenziecommercial.com



CHRIS BOLAND
VICE PRESIDENT
410.494.6644
CBOLAND@mackenziecommercial.com