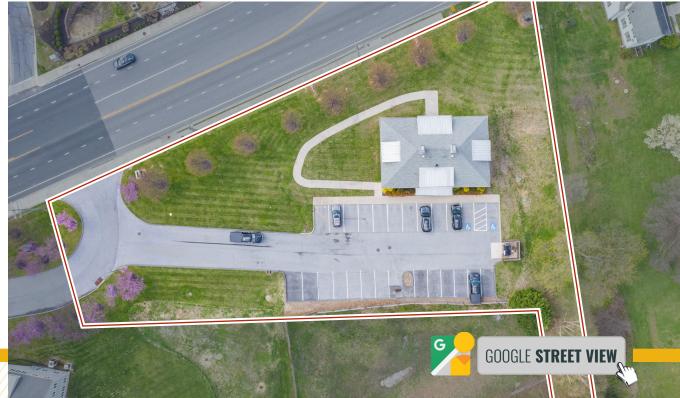

AVAILABLE: 2ND FLOOR: 1,100 SF - 2,200 SF

BUILDING SIZE: 5,590 SF ±

LOT SIZE: 1.0 ACRES ±

YEAR BUILT: 2009

PARKING: 4.09/1,000 SF

ZONING: RO CR (RESIDENTIAL OFFICE)

RENTAL RATE: \$22.00/SF, MODIFIED GROSS