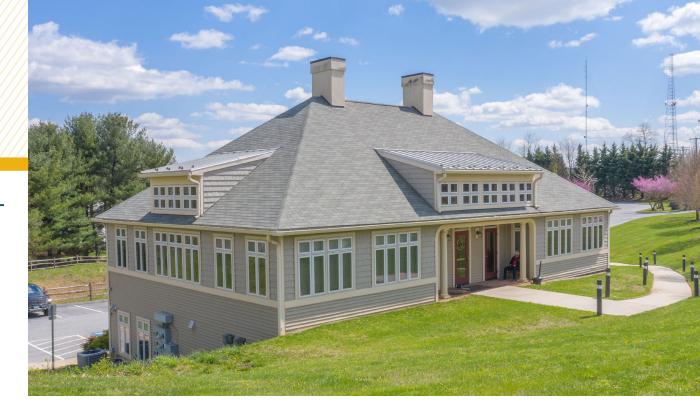

# **PROPERTY**OVERVIEW

AVAILABLE: 2ND FLOOR: 1,100 SF - 2,200 SF

BUILDING SIZE: 5,590 SF ±

LOT SIZE: 1.0 ACRES ±

YEAR BUILT: 2009

PARKING: 4.09/1,000 SF

ZONING: RO CR (RESIDENTIAL OFFICE)

RENTAL RATE: \$22.00/SF, MODIFIED GROSS