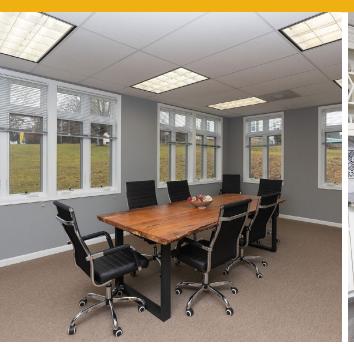

## **14333 JARRETTSVILLE PIKE**

JACKSONVILLE, MARYLAND 21131

FOR **LEASE** 





# **PROPERTY**OVERVIEW

#### **HIGHLIGHTS:**

- Highly finished northern Baltimore County office with bright natural light throughout
- Exterior signage opportunity
- Close proximity to Brookside Market, Starbucks, Bagelmeister and Strapasta



AVAILABLE: 2ND FLOOR: 1,100 SF - 2,200 SF

BUILDING SIZE: 5,590 SF ±

LOT SIZE: 1.0 ACRES ±

YEAR BUILT: 2009

PARKING: 4.09/1,000 SF

ZONING: RO CR (RESIDENTIAL OFFICE)

RENTAL RATE: \$22.00/SF, MODIFIED GROSS



### INTERIOR PHOTOS













## FOR MORE INFO CONTACT:



PATRICK SMITH, SIOR VICE PRESIDENT
410.494.4866
PSMITH@mackenziecommercial.com



CHRIS BOLAND
VICE PRESIDENT
410.494.6644
CBOLAND@mackenziecommercial.com