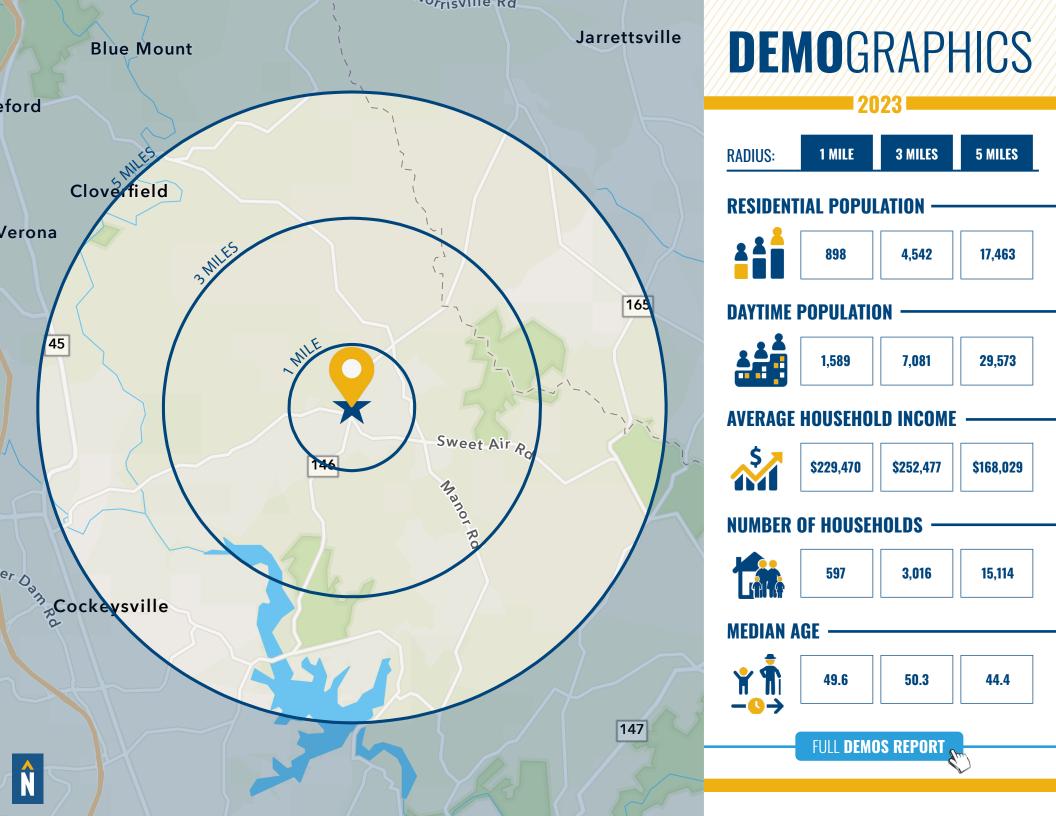

AVAILABLE: 2ND FLOOR: 1,100 SF - 2,200 SF

BUILDING SIZE: 5,590 SF ±

LOT SIZE: 1.0 ACRES ±

YEAR BUILT: 2009

PARKING: 4.09/1,000 SF

ZONING: RO CR (RESIDENTIAL OFFICE)

RENTAL RATE: \$22.00/SF, MODIFIED GROSS