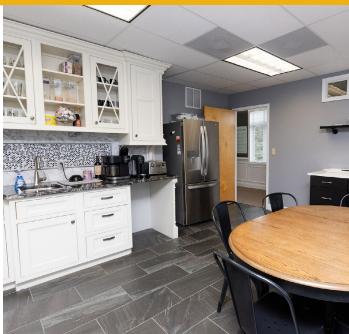

## **14333 JARRETTSVILLE PIKE**

JACKSONVILLE, MARYLAND 21131

FOR **LEASE** 





# **PROPERTY**OVERVIEW

#### **HIGHLIGHTS:**

- Highly finished northern Baltimore County office with bright natural light throughout
- Exterior signage opportunity
- Close proximity to Brookside Market, Starbucks, Bagelmeister and Strapasta



AVAILABLE: 2ND FLOOR: 1,100 SF - 2,200 SF

BUILDING SIZE: 5,590 SF ±

LOT SIZE: 1.0 ACRES ±

YEAR BUILT: 2009

PARKING: 4.09/1,000 SF

ZONING: RO CR (RESIDENTIAL OFFICE)

RENTAL RATE: \$22.00/SF, MODIFIED GROSS



### INTERIOR PHOTOS













## FOR MORE INFO CONTACT:



PATRICK SMITH, SIOR VICE PRESIDENT
410.494.4866
PSMITH@mackenziecommercial.com



CHRIS BOLAND
VICE PRESIDENT
410.494.6644
CBOLAND@mackenziecommercial.com