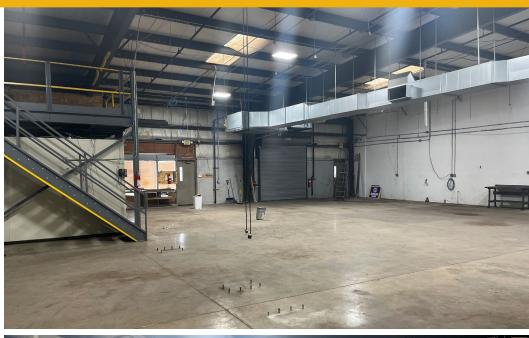

### WESTMINSTER TRADE CENTER

150 AIRPORT DRIVE | WESTMINSTER, MARYLAND 21157







# **PROPERTY** OVERVIEW

#### **HIGHLIGHTS:**

- Industrial condo -5,138 SF with additional 1,000 SF steel structural mezzanine greg- 600 SF Office
- 3- Phase power
- 1- 10' x 10' Drive in overhead door
- Previously used as auto repair shop
- 19'- 22' Ceiling height

AVAILABLE:

UNIT 12: 5,138 SF ±

DRIVE-INS:

(1) 10' X 10'

CEILING HEIGHT:

19' - 22'

PARKING:

SURFACE PARKING

ZONING:

I-1

SALE PRICE:

\$695,000





### FLOOR PLAN



### INTERIOR PHOTOS











### **DEMOGRAPHICS**

3 MILES

**5 MILES** 

#### **RESIDENTIAL POPULATION**

11,404

20,933

#### **DAYTIME POPULATION**

29,357

47,753

#### **AVERAGE HOUSEHOLD INCOME**

\$159,064

\$110,218

\$115,533

#### **NUMBER OF HOUSEHOLDS**

8,375

15,969

37.8

40.7

**FULL DEMOS REPORT** 

## FOR MORE INFO CONTACT:



DENNIS BOYLE
SENIOR VICE PRESIDENT
443.798.9339
DBOYLE@mackenziecommercial.com



TIM HARRINGTON
VICE PRESIDENT
410.494.4855
TIMHARRINGTON@mackenziecommercial.com



GRAHAM SEVY
REAL ESTATE ADVISOR
410.830.1399
GSEVY@mackenziecommercial.com