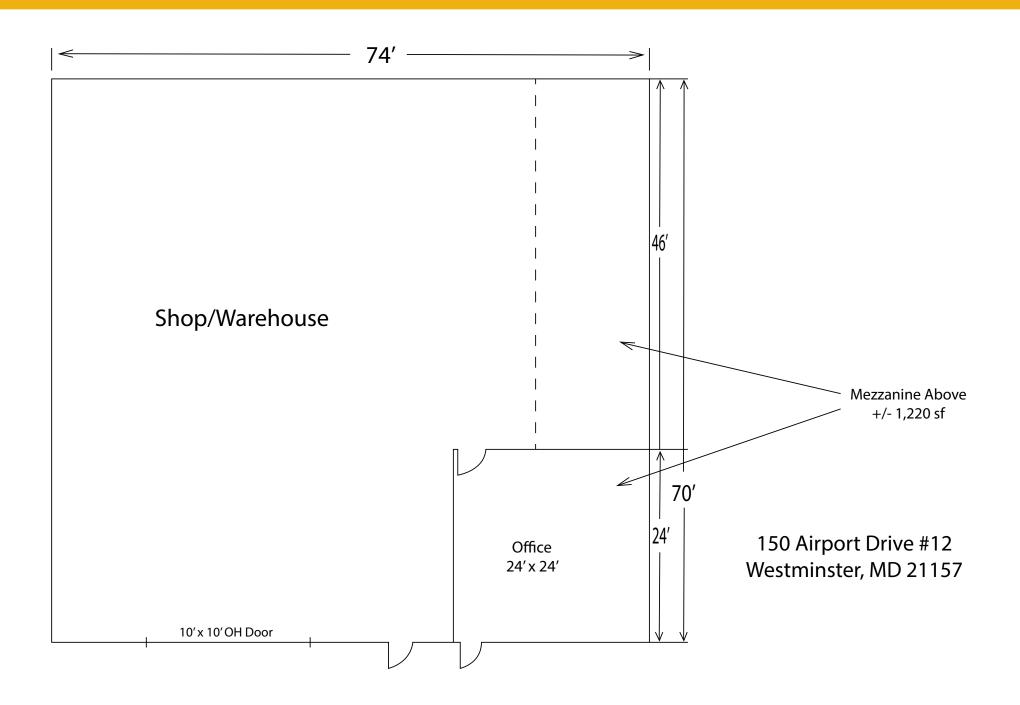

### FLOOR PLAN

#### **HIGHLIGHTS:**

- Industrial condo -5,138 SF with additional 1,000 SF steel structural mezzanine greg- 600 SF Office
- 3- Phase power
- 1- 10' x 10' Drive in overhead door
- Previously used as auto repair shop
- 19'- 22' Ceiling height

AVAILABLE:

UNIT 12: 5,138 SF ±

DRIVE-INS:

(1) 10' X 10'

CEILING HEIGHT:

19' - 22'

PARKING:

SURFACE PARKING