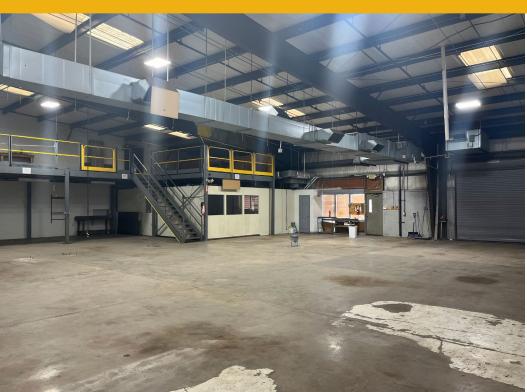

### WESTMINSTER TRADE CENTER

150 AIRPORT DRIVE | WESTMINSTER, MARYLAND 21157







# **PROPERTY** OVERVIEW

#### **HIGHLIGHTS:**

- Industrial condo -5,138 SF with additional 1,000 SF steel structural mezzanine greg- 600 SF Office
- 3- Phase power
- 1- 10' x 10' Drive in overhead door
- Previously used as auto repair shop
- 19'- 22' Ceiling height

AVAILABLE:

UNIT 12: 5,138 SF ±

DRIVE-INS:

(1) 10' X 10'

CEILING HEIGHT:

19' - 22'

PARKING:

SURFACE PARKING

ZONING:

I-1

SALE PRICE:

\$695,000





### FLOOR PLAN



### INTERIOR PHOTOS











### **DEMOGRAPHICS**

3 MILES

**5 MILES** 

#### **RESIDENTIAL POPULATION**

11,404

20,933

#### **DAYTIME POPULATION**

29,357

47,753

#### **AVERAGE HOUSEHOLD INCOME**

\$159,064

\$110,218

\$115,533

#### **NUMBER OF HOUSEHOLDS**

8,375

15,969

37.8

40.7

**FULL DEMOS REPORT** 

## FOR MORE INFO CONTACT:



DENNIS BOYLE
SENIOR VICE PRESIDENT
443.798.9339
DBOYLE@mackenziecommercial.com



TIM HARRINGTON
VICE PRESIDENT
410.494.4855
TIMHARRINGTON@mackenziecommercial.com



GRAHAM SEVY
REAL ESTATE ADVISOR
410.830.1399
GSEVY@mackenziecommercial.com