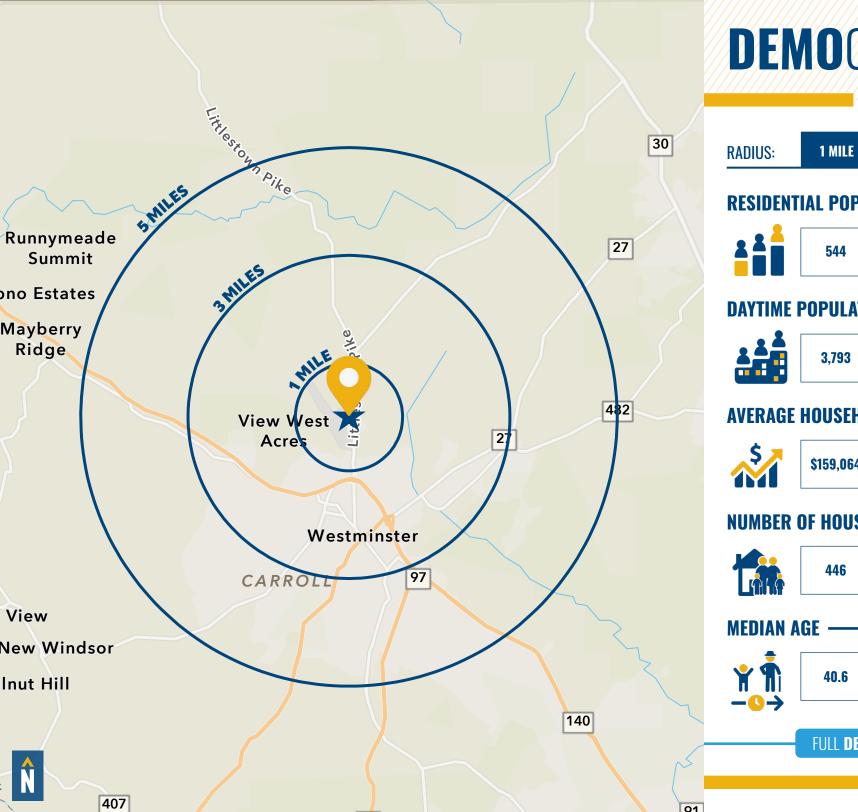

### **DEMOGRAPHICS**

3 MILES

**5 MILES** 

#### **RESIDENTIAL POPULATION**

11,404

20,933

#### **DAYTIME POPULATION**

29,357

47,753

#### **AVERAGE HOUSEHOLD INCOME**

\$159,064

\$110,218

\$115,533

#### **NUMBER OF HOUSEHOLDS**

8,375

15,969

37.8

40.7

**FULL DEMOS REPORT** 