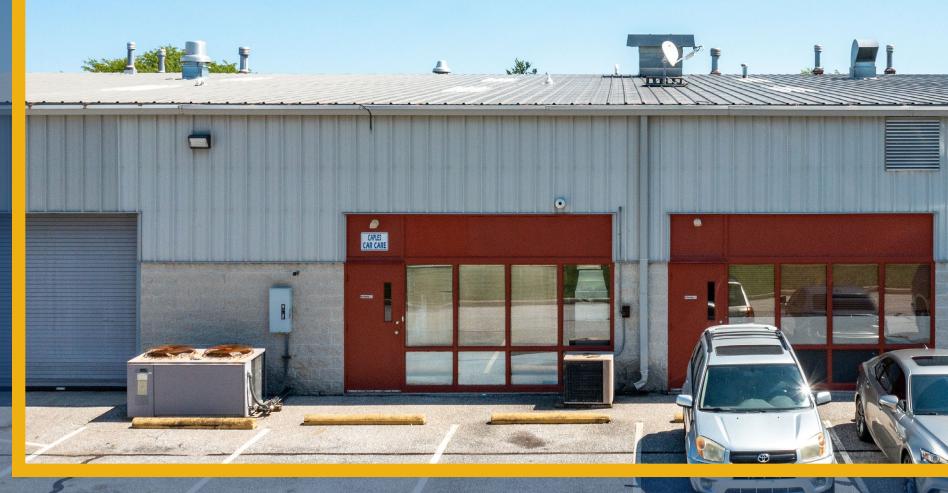

### WESTMINSTER TRADE CENTER

150 AIRPORT DRIVE | WESTMINSTER, MARYLAND 21157







# **PROPERTY** OVERVIEW

#### **HIGHLIGHTS:**

- Industrial condo -5,138 SF with additional 1,000 SF steel structural mezzanine greg- 600 SF Office
- 3- Phase power
- 1- 10' x 10' Drive in overhead door
- Previously used as auto repair shop
- 19'- 22' Ceiling height

AVAILABLE:

UNIT 12: 5,138 SF ±

DRIVE-INS:

(1) 10' X 10'

CEILING HEIGHT:

19' - 22'

PARKING:

SURFACE PARKING

ZONING:

I-1

SALE PRICE:

\$695,000





### FLOOR PLAN



### INTERIOR PHOTOS











### **DEMOGRAPHICS**

3 MILES

**5 MILES** 

#### **RESIDENTIAL POPULATION**

11,404

20,933

#### **DAYTIME POPULATION**

29,357

47,753

#### **AVERAGE HOUSEHOLD INCOME**

\$159,064

\$110,218

\$115,533

#### **NUMBER OF HOUSEHOLDS**

8,375

15,969

37.8

40.7

**FULL DEMOS REPORT** 

## FOR MORE INFO CONTACT:



DENN