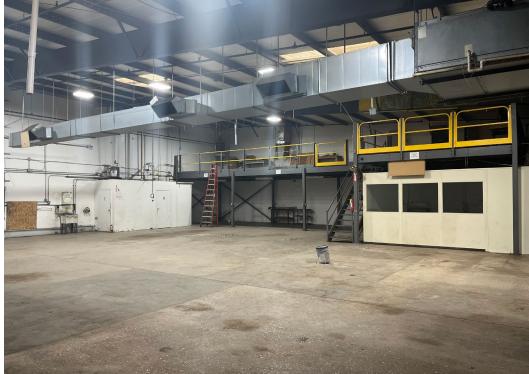

### WESTMINSTER TRADE CENTER

150 AIRPORT DRIVE | WESTMINSTER, MARYLAND 21157







# **PROPERTY** OVERVIEW

#### **HIGHLIGHTS:**

- Industrial condo -5,138 SF with additional 1,000 SF steel structural mezzanine greg- 600 SF Office
- 3- Phase power
- 1- 10' x 10' Drive in overhead door
- Previously used as auto repair shop
- 19'- 22' Ceiling height

AVAILABLE:

UNIT 12: 5,138 SF ±

DRIVE-INS:

(1) 10' X 10'

CEILING HEIGHT:

19' - 22'

PARKING:

SURFACE PARKING

ZONING:

I-1

SALE PRICE:

\$695,000





### FLOOR PLAN



### INTERIOR PHOTOS











### **DEMOGRAPHICS**

3 MILES

**5 MILES** 

#### **RESIDENTIAL POPULATION**

11,404

20,933

#### **DAYTIME POPULATION**

29,357

47,753

#### **AVERAGE HOUSEHOLD INCOME**

\$159,064

\$110,218

\$115,533

#### **NUMBER OF HOUSEHOLDS**

8,375

15,969

37.8

40.7

**FULL DEMOS REPORT** 

## FOR MORE INFO CONTACT:



DENNIS BOYLE
SENIOR VICE PRESIDENT
443.798.9339
DBOYLE@mackenziecommercial.com



TIM HARRINGTON
VICE PRESIDENT
410.494.4855
TIMHARRINGTON@mackenziecommercial.com



GRAHAM SEVY
REAL ESTATE ADVISOR
410.830.1399
GSEVY@mackenziecommercial.com