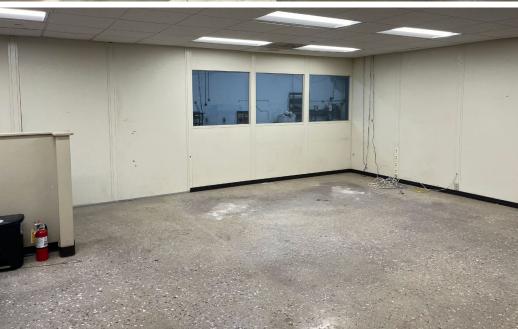

### WESTMINSTER TRADE CENTER

150 AIRPORT DRIVE | WESTMINSTER, MARYLAND 21157







# **PROPERTY** OVERVIEW

#### **HIGHLIGHTS:**

- Industrial condo -5,138 SF with additional 1,000 SF steel structural mezzanine greg- 600 SF Office
- 3- Phase power
- 1- 10' x 10' Drive in overhead door
- Previously used as auto repair shop
- 19'- 22' Ceiling height

AVAILABLE:

UNIT 12: 5,138 SF ±

DRIVE-INS:

(1) 10' X 10'

CEILING HEIGHT:

19' - 22'

PARKING:

SURFACE PARKING

ZONING:

I-1

SALE PRICE:

\$695,000





### FLOOR PLAN



### INTERIOR PHOTOS











### **DEMOGRAPHICS**

3 MILES

**5 MILES** 

#### **RESIDENTIAL POPULATION**

11,404

20,933

#### **DAYTIME POPULATION**

29,357

47,753

#### **AVERAGE HOUSEHOLD INCOME**

\$159,064

\$110,218

\$115,533

#### **NUMBER OF HOUSEHOLDS**

8,375

15,969

37.8

40.7

**FULL DEMOS REPORT** 

## FOR MORE INFO CONTACT:



DENNIS BOYLE
SENIOR VICE PRESIDENT
443.798.9339
DBOYLE@mackenziecommercial.com



TIM HARRINGTON
VICE PRESIDENT
410.494.4855
TIMHARRINGTON@mackenziecommercial.com



GRAHAM SEVY
REAL ESTATE ADVISOR
410.830.1399
GSEVY@mackenziecommercial.com