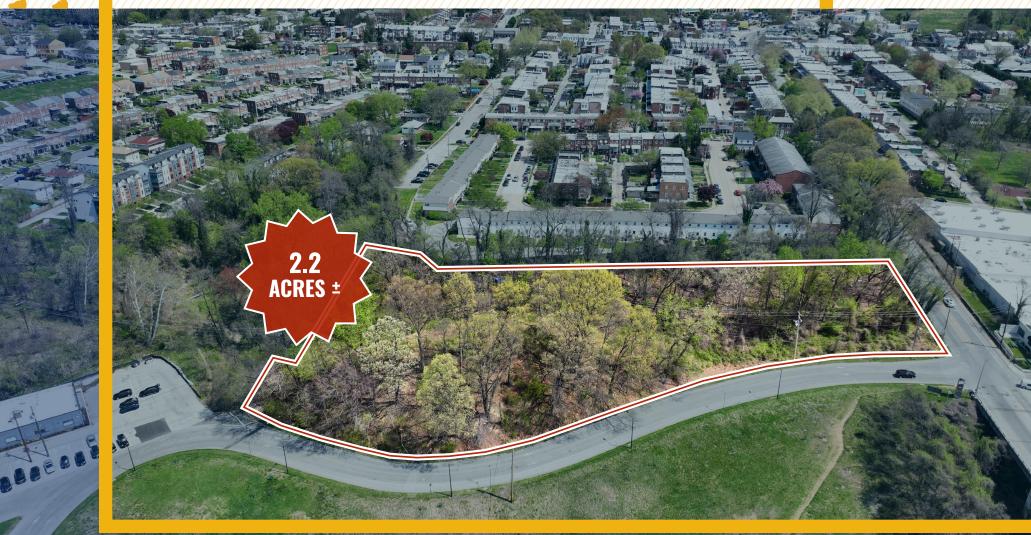

### **INDUSTRIAL LAND**

1500 W. 41ST STREET | BALTIMORE, MARYLAND 21211

# **PROPERTY** OVERVIEW

#### **HIGHLIGHTS:**

- 2.2 acres +/- of industrial land zoned I-1 (Baltimore City's designation for Light Industrial)
- Excellent visibility on 41st st and I-83 (Jones Falls Expressway)
- Location offers excellent access to Downtown Baltimore as well points north via I-83 and I-695
- Ideal uses permitted by right include most warehouse and manufacturing uses, contractors yard, self-storage, and outside storage and car wash, among others

LOT SIZE: 2.2 ACRES ±

ZONING: I-1 (LIGHT INDUSTRIAL DISTRICT)

SALE PRICE: \$875,000