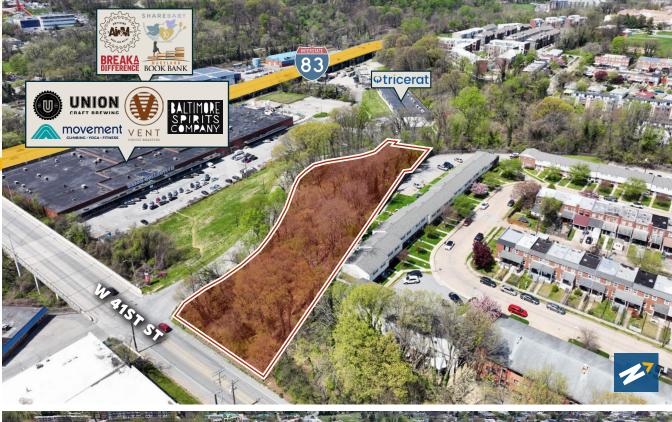

#### **HIGHLIGHTS:**

- 2.2 acres +/- of industrial land zoned I-1 (Baltimore City's designation for Light Industrial)
- Excellent visibility on 41st st and I-83 (Jones Falls Expressway)
- Location offers excellent access to Downtown Baltimore as well points north via I-83 and I-695
- Ideal uses permitted by right include most warehouse and manufacturing uses, contractors yard, self-storage, and outside storage and car wash, among others

LOT SIZE: 2.2 ACRES ±

ZONING: I-1 (LIGHT INDUSTRIAL DISTRICT)

SALE PRICE: \$875,000