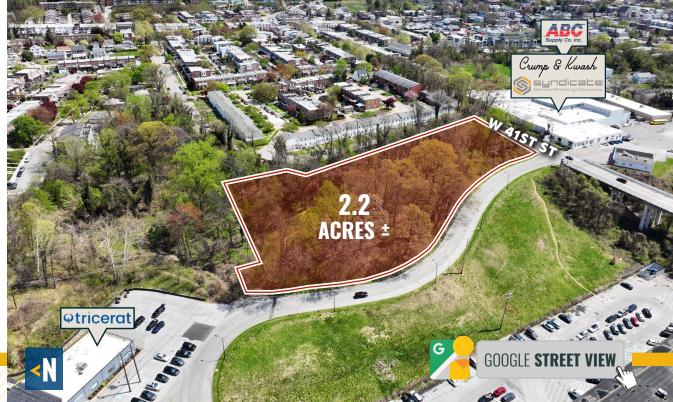

#### **HIGHLIGHTS:**

- 2.2 acres +/- of industrial land zoned I-1 (Baltimore City's designation for Light Industrial)
- Excellent visibility on 41st st and I-83 (Jones Falls Expressway)
- Location offers excellent access to Downtown Baltimore as well points north via I-83 and I-695
- Ideal uses permitted by right include most warehouse and manufacturing uses, contractors yard, self-storage, and outside storage and car wash, among others

LOT SIZE: 2.2 ACRES ±

ZONING: I-1 (LIGHT INDUSTRIAL DISTRICT)

SALE PRICE: \$875,000