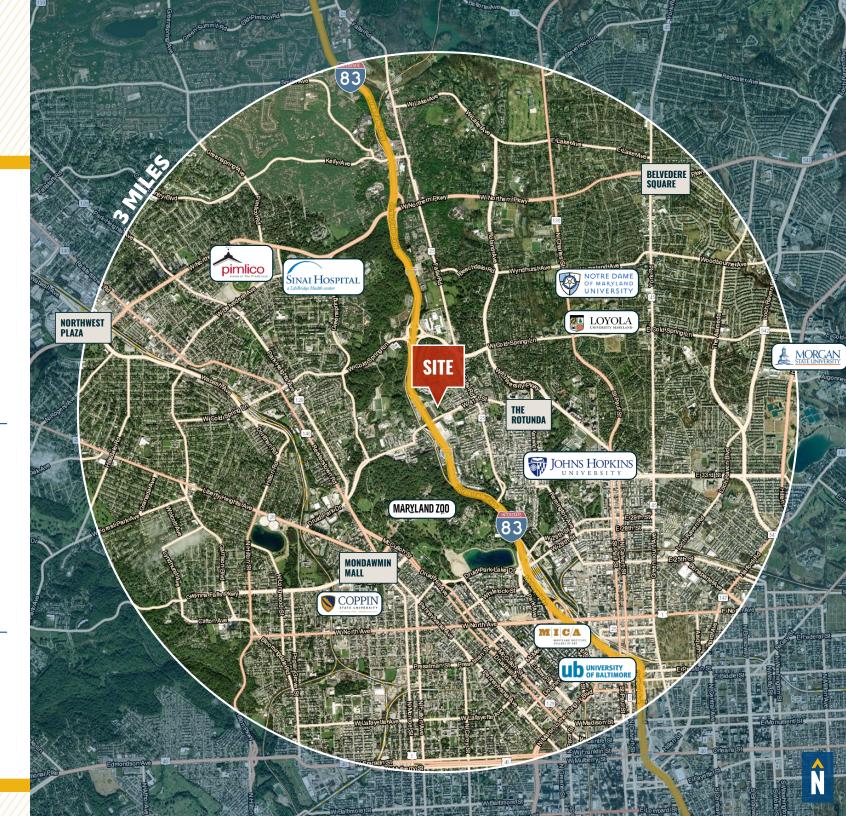

#### TRADE AREA

#### **DRIVING DISTANCE TO:**

1.2 MILES **5 MIN. DRIVE** 

6.1 MILES **10 MIN. DRIVE** 

6.7 MILES **18 MIN. DRIVE** 

11.0 MILES

25 MIN. DRIVE
(FAIRFIELD
MARINE TERMINAL)

13.0 MILES **28 MIN. DRIVE** 

BALTIMORE, MD