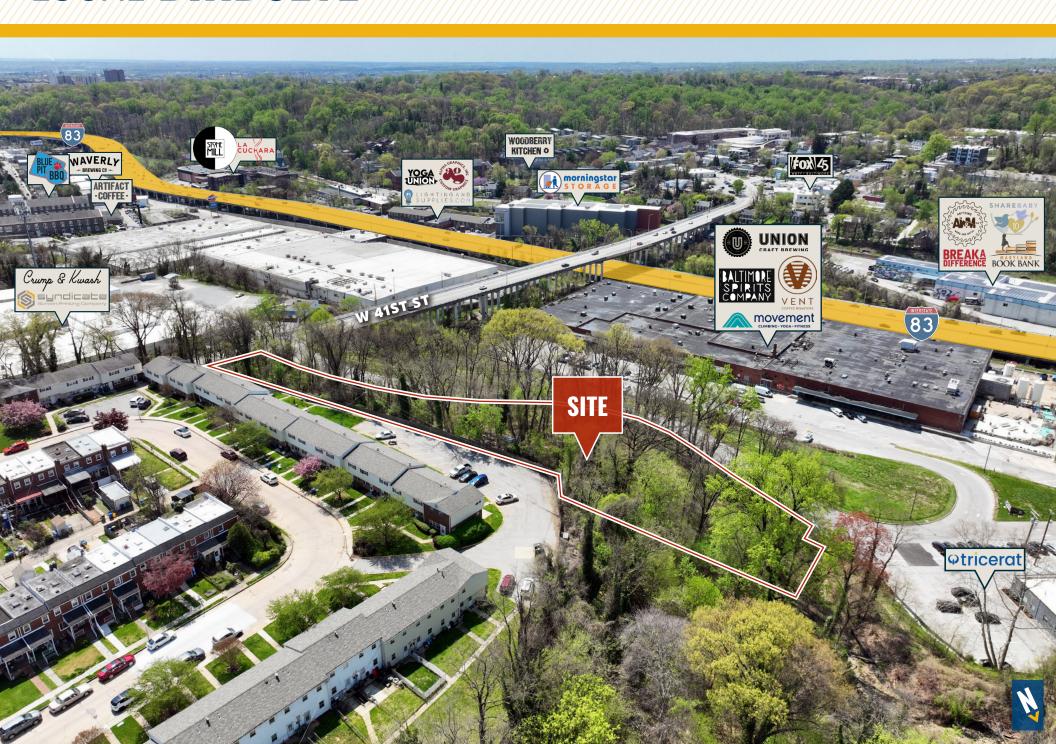

### **INDUSTRIAL LAND**

1500 W. 41ST STREET | BALTIMORE, MARYLAND 21211







# **PROPERTY** OVERVIEW

#### **HIGHLIGHTS:**

- 2.2 acres +/- of industrial land zoned I-1 (Baltimore City's designation for Light Industrial)
- Excellent visibility on 41st st and I-83 (Jones Falls Expressway)
- Location offers excellent access to Downtown Baltimore as well points north via I-83 and I-695
- Ideal uses permitted by right include most warehouse and manufacturing uses, contractors yard, self-storage, and outside storage and car wash, among others

LOT SIZE: 2.2 ACRES ±

ZONING: I-1 (LIGHT INDUSTRIAL DISTRICT)

SALE PRICE: \$875,000





### LOCAL BIRDSEYE



#### TRADE AREA

#### **DRIVING DISTANCE TO:**



1.2 MILES **5 MIN. DRIVE** 



6.1 MILES **10 MIN. DRIVE** 



6.7 MILES **18 MIN. DRIVE** 



11.0 MILES

25 MIN. DRIVE
(FAIRFIELD
MARINE TERMINAL)



13.0 MILES **28 MIN. DRIVE** 

BALTIMORE, MD

4.7 MILES **11 MIN.** 

WASHINGTON, DC

41.8 MILES **1 HR. 15 MIN.** 

PHILADELPHIA, PA

110.0 MILES 1 HR. 50 MIN.



## FOR MORE INFO CONTACT:



DANIEL HUDAK, SIOR
SENIOR VICE PRESIDENT & PRINCIPAL
443.573.3205
DHUDAK@mackenziecommercial.com



ANDREW MEEDER, SIOR
SENIOR VICE PRESIDENT & PRINCIPAL
410.494.4881
AMEEDER@mackenziecommercial.com



MATTHEW CURRAN, SIOR
SENIOR VICE PRESIDENT & PRINCIPAL
443.573.3203
MCURRAN@mackenziecommercial.com