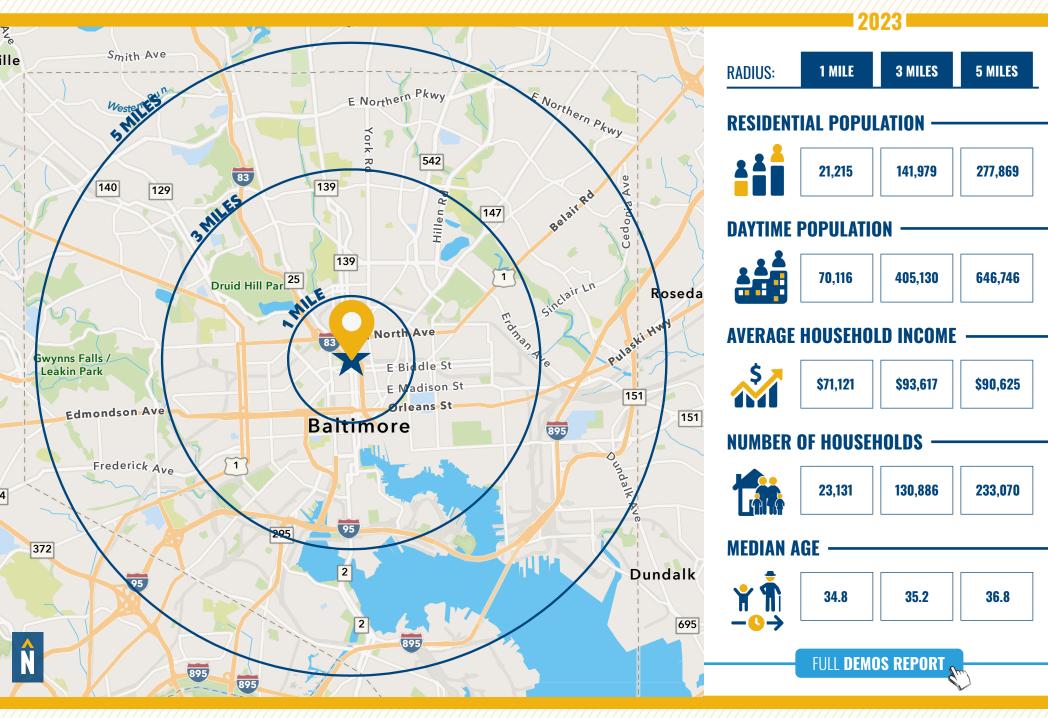

27: 3,650 SF<br>SUITE 126:4,561 SF<br>SUITE 130: 4,561 SF<br>SUITE 133: 1,344 SF |
| ZONING:        | TOD-4 (TRANSIT ORIENTED DEVELOPMENT)                                                                                                                                                                                                                                                  |
| RENTAL RATE:   | \$21.50/SF (PLUS UTILITIES)                                                                                                                                                                                                                                                           |



# INTERIOR **PHOTOS**



## FLOOR **PLAN**



# LOCAL **BIRDSEYE**



### LOCAL TRADE AREA



### **DEMO**GRAPHICS



#### FOR MORE INFO **CONTACT:**



**PATRICK SMITH, SIOR VICE PRESIDENT** 410.494.4866 PSMITH@mackenziecommercial.com



CBOLAND@mackenziecommercial.com



VISIT PROPERTY PAGE FOR MORE INFORMATION.

No warranty or representation, expressed or implied, is made as to the accuracy of the information contained herein, and same is submitted subject to errors, omissions, change of price, rental or other conditions, withdrawal without notice, and to any specific listing conditions imposed by our principals.