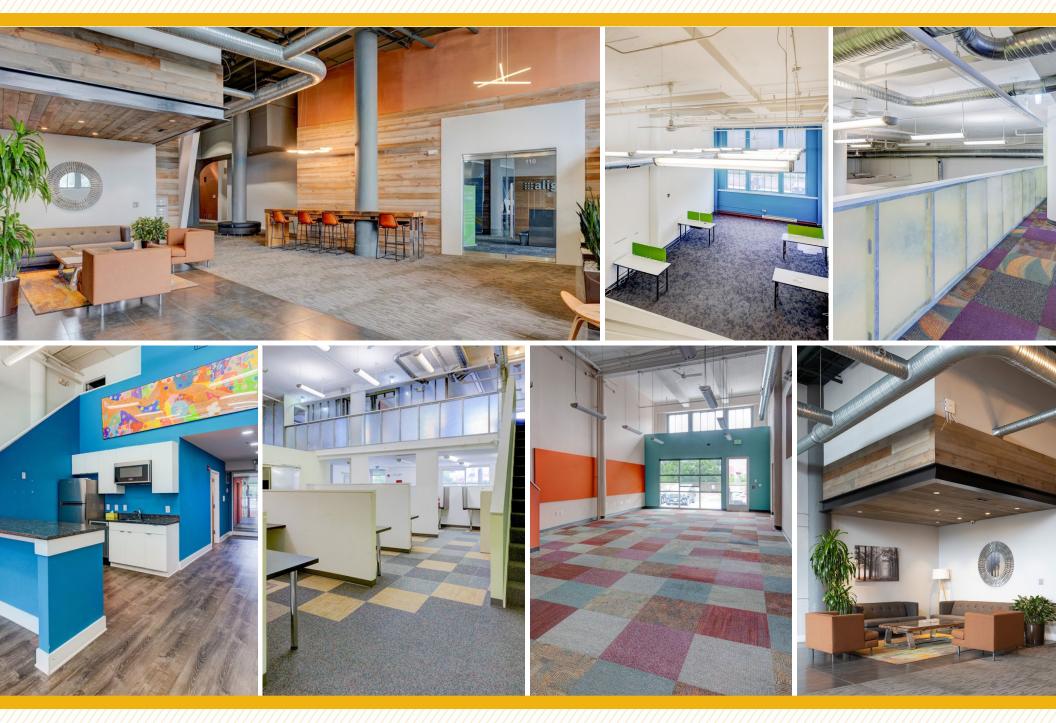

774 SF<br>SUITE 115: 1,859 SF (AVAILABLE<br>IN 60 DAYS)<br>SUITE 117: 3,961 SF<br>SUITE 126-127: 3,650 SF<br>SUITE 126:4,561 SF<br>SUITE 130: 4,561 SF<br>SUITE 133: 1,344 SF |
| ZONING:        | TOD-4 (TRANSIT ORIENTED DEVELOPMENT)                                                                                                                                                                                                                                                  |
| RENTAL RATE:   | \$21.50/SF (PLUS UTILITIES)                                                                                                                                                                                                                                                           |



# INTERIOR **PHOTOS**



## FLOOR **PLAN**



# LOCAL **BIRDSEYE**



### LOCAL TRADE AREA



### **DEMO**GRAPHICS



#### FOR MORE INFO **CONTACT:**



**PATRICK SMITH, SIOR VICE PRESIDENT** 410.494.4866 PSMITH@mackenziecommercial.com



CBOLAND@mackenziecommercial.com



VISIT PROPERTY PAGE FOR MORE INFORMATION.

No warranty or representation, expressed or implied, is made as to the accuracy of the information contained herein, and same is submitted subject to errors, omissions, change of price, rental or other conditions, withdrawal without notice, and to any specific listing conditions imposed by our principals.