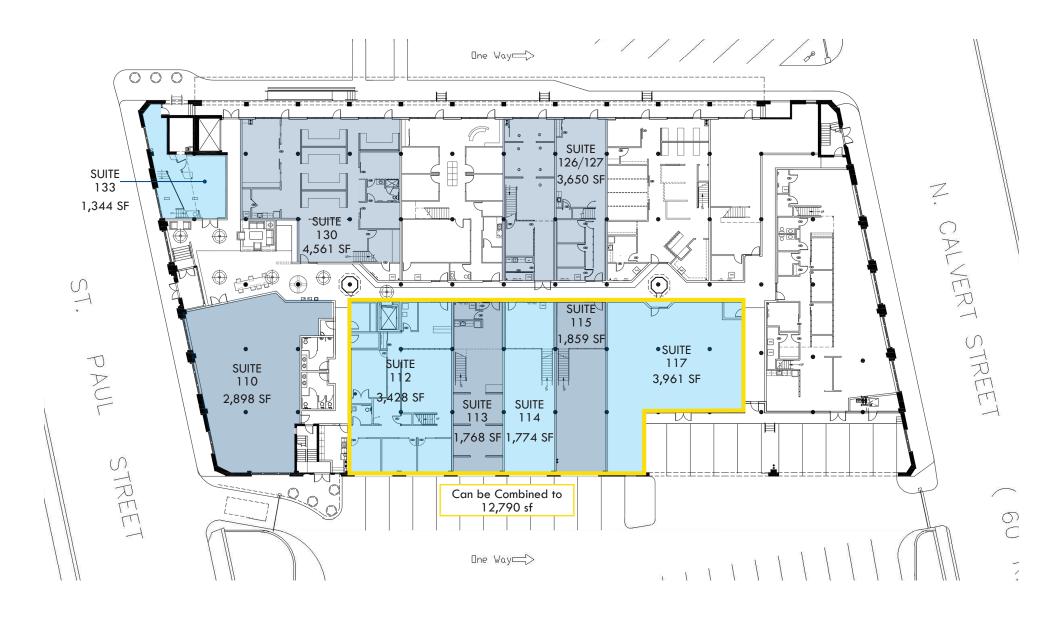

## FLOOR **PLAN**

Parking deck on both sides of building

| BUILDING SIZE: | 74,787 SF ±                                                                                                                                                                                                                                                                           |
|----------------|---------------------------------------------------------------------------------------------------------------------------------------------------------------------------------------------------------------------------------------------------------------------------------------|
| AVAILABLE:     | SUITE 110: 2,898 SF<br>SUITE 112: 3,428 SF<br>SUITE 113: 1,808 SF (AVAILABLE<br>5/1/26)<br>SUITE 114: 1,774 SF<br>SUITE 115: 1,859 SF (AVAILABLE<br>IN 60 DAYS)<br>SUITE 117: 3,961 SF<br>SUITE 126-127: 3,650 SF<br>SUITE 126:4,561 SF<br>SUITE 130: 4,561 SF<br>SUITE 133: 1,344 SF |
| ZONING:        | TOD-4 (TRANSIT ORIENTED DEVELOPMENT)                                                                                                                                                                                                                                                  |
| RENTAL RATE:   | \$21.50/SF (PLUS UTILITIES)                                                                                                                                                                                                                                                           |