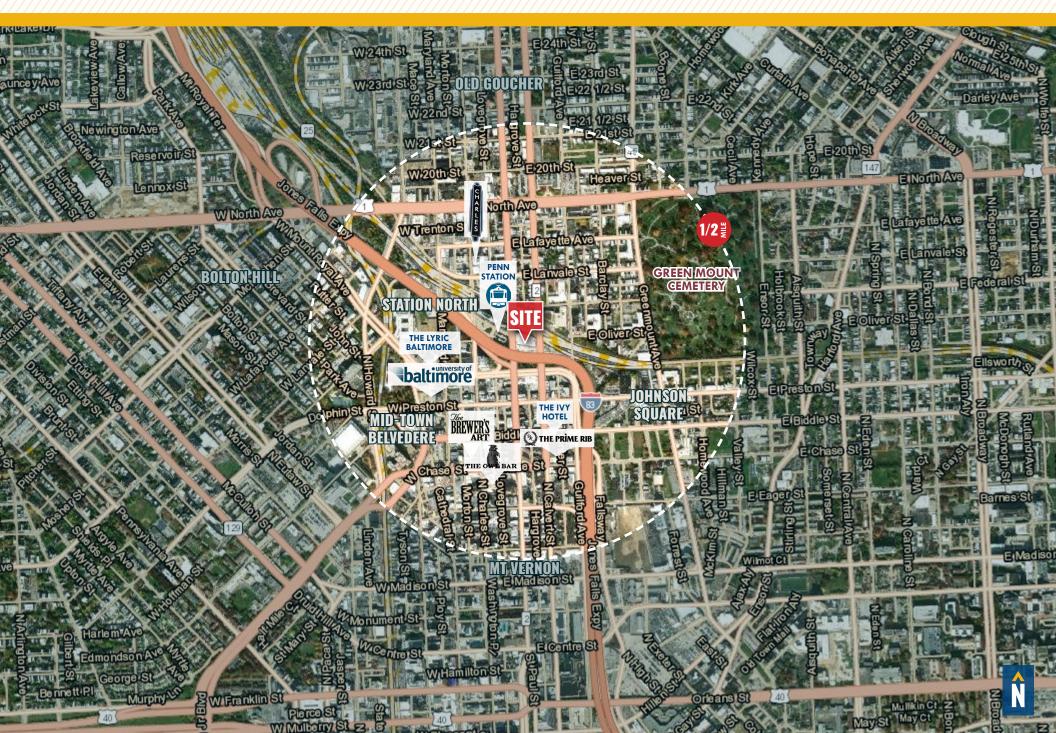

3,961 SF<br>SUITE 126-127: 3,650 SF<br>SUITE 126:4,561 SF<br>SUITE 130: 4,561 SF<br>SUITE 133: 1,344 SF |
| ZONING:        | TOD-4 (TRANSIT ORIENTED DEVELOPMENT)                                                                                                                                                                                                                                                  |
| RENTAL RATE:   | \$21.50/SF (PLUS UTILITIES)                                                                                                                                                                                                                                                           |



# INTERIOR **PHOTOS**



## FLOOR **PLAN**



# LOCAL **BIRDSEYE**



### LOCAL TRADE AREA



### **DEMO**GRAPHICS



#### FOR MORE INFO **CONTACT:**



**PATRICK SMITH, SIOR VICE PRESIDENT** 410.494.4866 PSMITH@mackenziecommercial.com



CBOLAND@mackenziecommercial.com



VISIT PROPERTY PAGE FOR MORE INFORMATION.

No warranty or representation, expressed or implied, is made as to the accuracy of the information contained herein, and same is submitted subject to errors, omissions, change of price, rental or other conditions, withdrawal without notice, and to any specific listing conditions imposed by our principals.