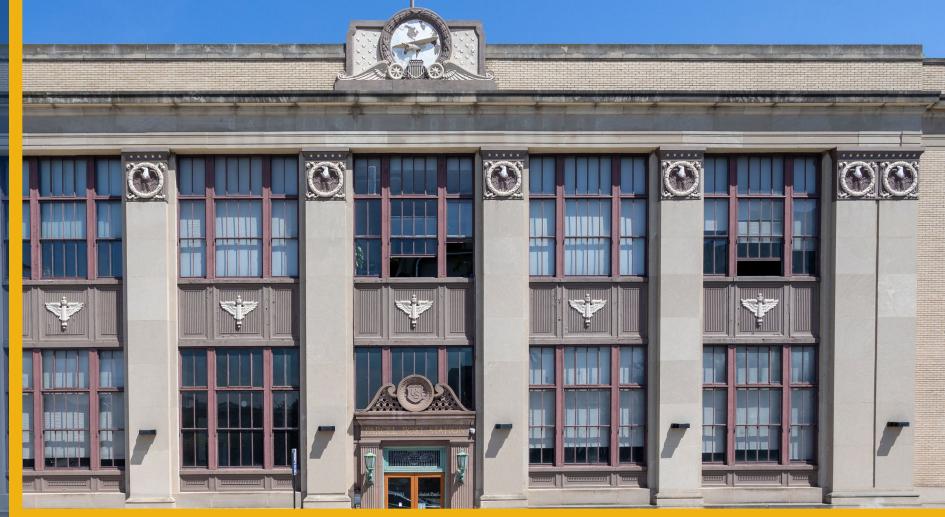

#### **PROPERTY** OVERVIEW

#### HIGHLIGHTS:

- Built in 1929 with attractive revival style architecture and beautiful loft offices
- Located adjacent to I-83 and within walking distance to Penn Station. Robust re-development plans in the immediate area.
- 20' ceilings and 10' tall industrial-style windows
- Reserved deck and covered parking on site/some suites have direct entry from parking deck
- Recently renovated lobby with modern finishes, free guest wifi and Amazon lockers for deliveries