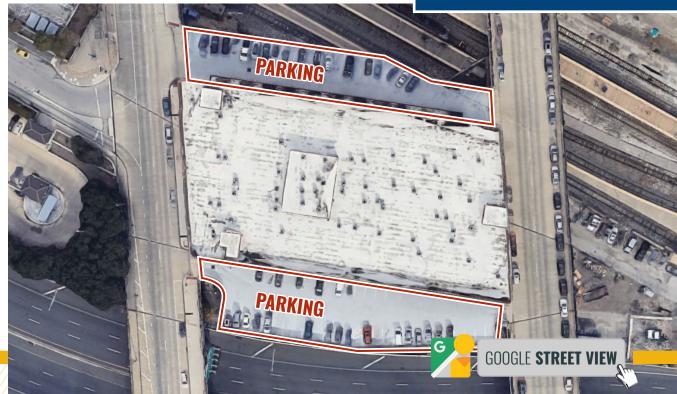

Parking deck on both sides of building

| BUILDING SIZE: | 74,787 SF ±                                                                                                                                                                                                                                                                           |
|----------------|---------------------------------------------------------------------------------------------------------------------------------------------------------------------------------------------------------------------------------------------------------------------------------------|
| AVAILABLE:     | SUITE 110: 2,898 SF<br>SUITE 112: 3,428 SF<br>SUITE 113: 1,808 SF (AVAILABLE<br>5/1/26)<br>SUITE 114: 1,774 SF<br>SUITE 115: 1,859 SF (AVAILABLE<br>IN 60 DAYS)<br>SUITE 117: 3,961 SF<br>SUITE 126-127: 3,650 SF<br>SUITE 126:4,561 SF<br>SUITE 130: 4,561 SF<br>SUITE 133: 1,344 SF |
| ZONING:        | TOD-4 (TRANSIT ORIENTED DEVELOPMENT)                                                                                                                                                                                                                                                  |
| RENTAL RATE:   | \$21.50/SF (PLUS UTILITIES)                                                                                                                                                                                                                                                           |