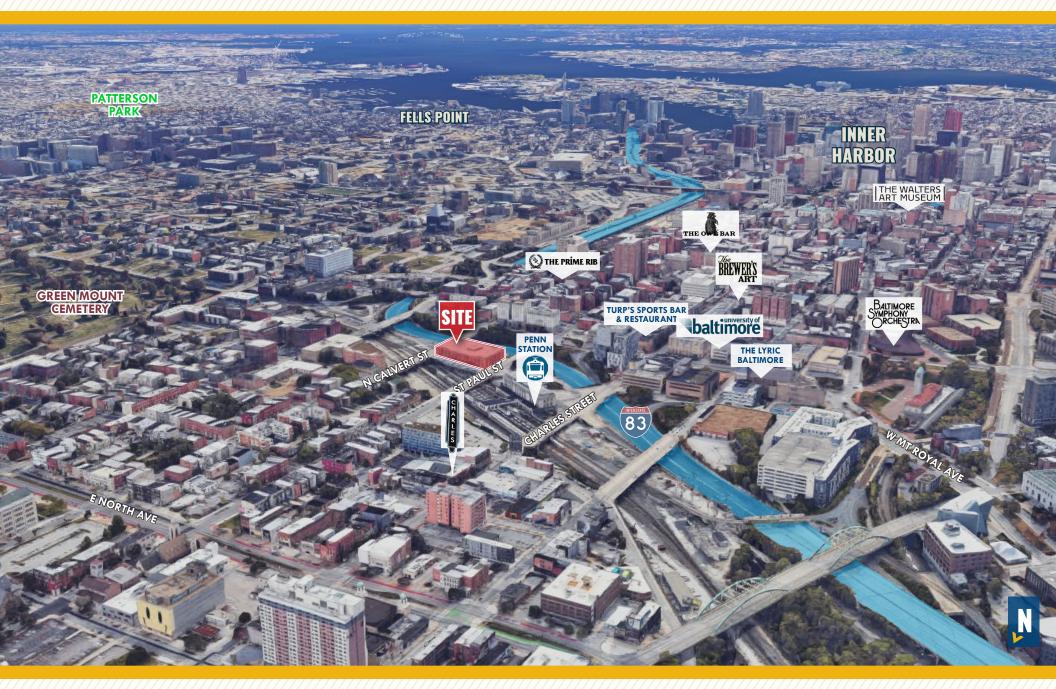

N 60 DAYS)<br>SUITE 117: 3,961 SF<br>SUITE 126-127: 3,650 SF<br>SUITE 126:4,561 SF<br>SUITE 130: 4,561 SF<br>SUITE 133: 1,344 SF |
| ZONING:        | TOD-4 (TRANSIT ORIENTED DEVELOPMENT)                                                                                                                                                                                                                                                  |
| RENTAL RATE:   | \$21.50/SF (PLUS UTILITIES)                                                                                                                                                                                                                                                           |



# INTERIOR **PHOTOS**



## FLOOR **PLAN**



# LOCAL **BIRDSEYE**



### LOCAL TRADE AREA



### **DEMO**GRAPHICS



#### FOR MORE INFO **CONTACT:**



**PATRICK SMITH, SIOR VICE PRESIDENT** 410.494.4866 PSMITH@mackenziecommercial.com



CBOLAND@mackenziecommercial.com



VISIT PROPERTY PAGE FOR MORE INFORMATION.

No warranty or representation, expressed or implied, is made as to the accuracy of the information contained herein, and same is submitted subject to errors, omissions, change of price, rental or other conditions, withdrawal without notice, and to any specific listing conditions imposed by our principals.