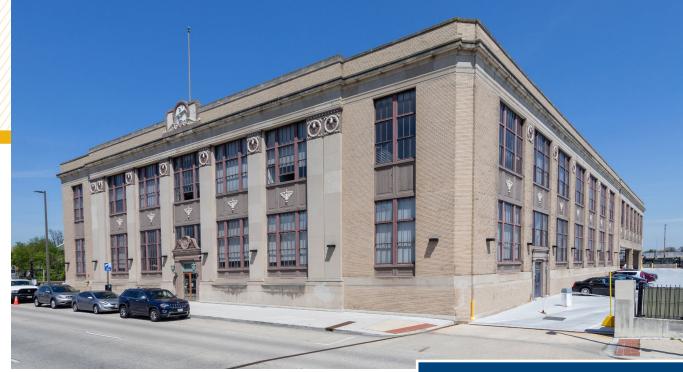

#### **PROPERTY** OVERVIEW

#### HIGHLIGHTS:

- Built in 1929 with attractive revival style architecture and beautiful loft offices
- Located adjacent to I-83 and within walking distance to Penn Station. Robust re-development plans in the immediate area.
- 20' ceilings and 10' tall industrial-style windows
- Reserved deck and covered parking on site/some suites have direct entry from parking deck
- Recently renovated lobby with modern finishes, free guest wifi and Amazon lockers for deliveries