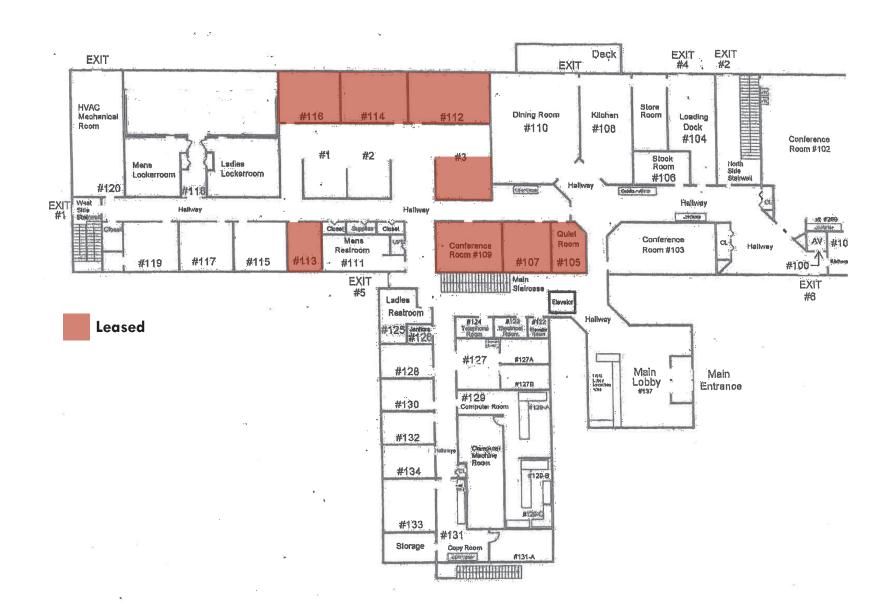

### 1505 MARRIOTTSVILLE ROAD

MARRIOTTSVILLE, MARYLAND 21104

FOR **LEASE** 





# **PROPERTY** OVERVIEW

#### **HIGHLIGHTS:**

- First class non-profit executive office space
- Beautiful rural setting
- Common area conference rooms, gym, kitchenettes, break room
- Ample on-site parking
- Just 1.6 miles from I-70, 5.6 mi from US-29
- For non-profit use only

AVAILABLE: 1ST FLOOR: 100-15,000 SF ± 2ND FLOOR: 100-15,000 SF ± 30,000 SF ±

LOT SIZE: 144.03 ACRES ±

WEAD DUILT

YEAR BUILT: 1999, RENOVATED 2017

STORIES:

PARKING: ON-SITE PARKING

ZONING: RC-DEO (RURAL RESIDENTIAL)





#### FLOOR PLAN: 1ST FLOOR



#### FLOOR PLAN: 2ND FLOOR



#### TRADE AREA





## FOR MORE INFO CONTACT:



CHRIS BENNETT
EXECUTIVE VICE PRESIDENT & PRINCIPAL
410.953.0352
CBENNETT@mackenziecommercial.com



MORGAN WIMBROW
SENIOR REAL ESTATE ADVISOR
410.494.4846
MWIMBROW@mackenziecommercial.com