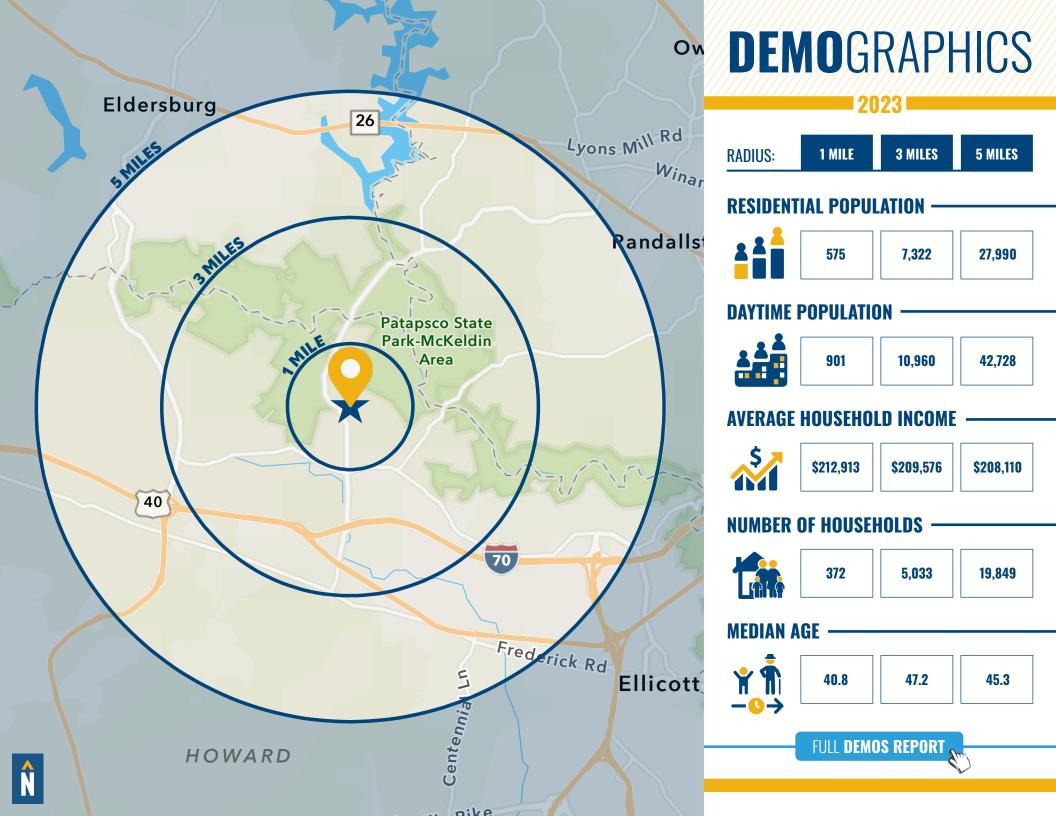

### 1505 MARRIOTTSVILLE ROAD

MARRIOTTSVILLE, MARYLAND 21104

FOR **LEASE** 





# **PROPERTY** OVERVIEW

#### **HIGHLIGHTS:**

- First class non-profit executive office space
- Beautiful rural setting
- Common area conference rooms, gym, kitchenettes, break room
- Ample on-site parking
- Just 1.6 miles from I-70, 5.6 mi from US-29
- For non-profit use only

AVAILABLE: 1ST FLOOR: 100-15,000 SF ± 2ND FLOOR: 100-15,000 SF ± 30,000 SF ±

LOT SIZE: 144.03 ACRES ±

WEAD DUILT

YEAR BUILT: 1999, RENOVATED 2017

STORIES:

PARKING: ON-SITE PARKING

ZONING: RC-DEO (RURAL RESIDENTIAL)





#### FLOOR PLAN: 1ST FLOOR



#### FLOOR PLAN: 2ND FLOOR



#### TRADE AREA





## FOR MORE INFO CONTACT:



CHRIS BENNETT
EXECUTIVE VICE PRESIDENT & PRINCIPAL
410.953.0352
CBENNETT@mackenziecommercial.com



MORGAN WIMBROW
SENIOR REAL ESTATE ADVISOR
410.494.4846
MWIMBROW@mackenziecommercial.com