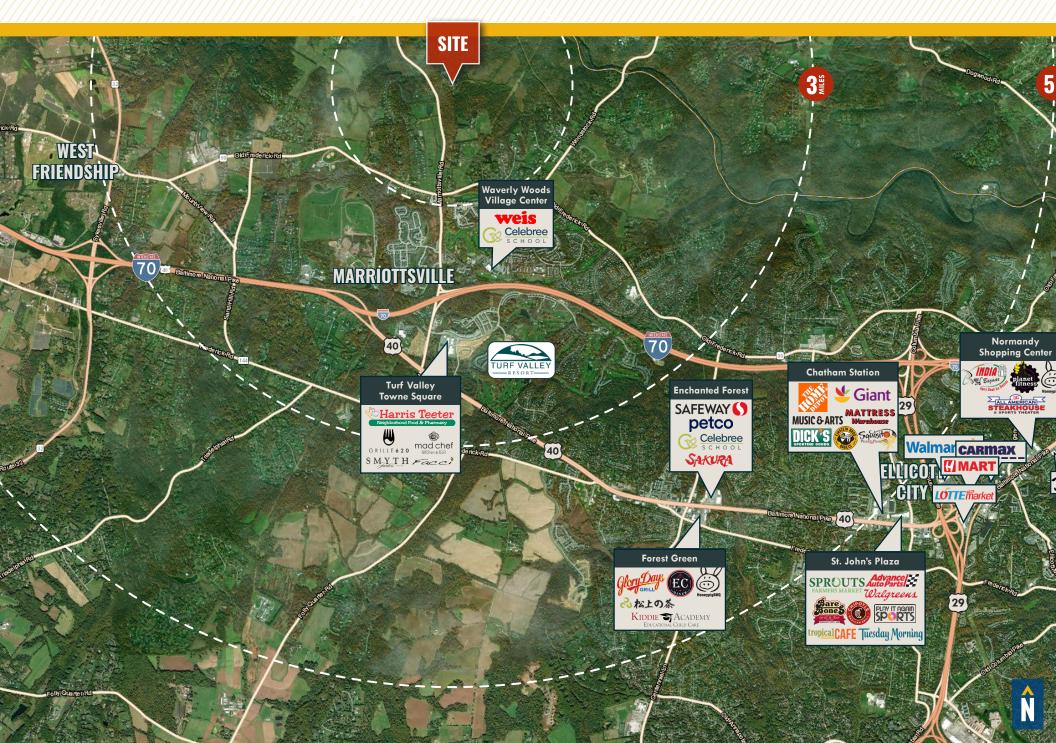

### 1505 MARRIOTTSVILLE ROAD

MARRIOTTSVILLE, MARYLAND 21104

FOR **LEASE** 





# **PROPERTY** OVERVIEW

#### **HIGHLIGHTS:**

- First class non-profit executive office space
- Beautiful rural setting
- Common area conference rooms, gym, kitchenettes, break room
- Ample on-site parking
- Just 1.6 miles from I-70, 5.6 mi from US-29
- For non-profit use only

AVAILABLE: 1ST FLOOR: 100-15,000 SF ± 2ND FLOOR: 100-15,000 SF ± 30,000 SF ±

LOT SIZE: 144.03 ACRES ±

WEAD DUILT

YEAR BUILT: 1999, RENOVATED 2017

STORIES:

PARKING: ON-SITE PARKING

ZONING: RC-DEO (RURAL RESIDENTIAL)





#### FLOOR PLAN: 1ST FLOOR



#### FLOOR PLAN: 2ND FLOOR



#### TRADE AREA





## FOR MORE INFO CONTACT:



CHRIS BENNETT
EXECUTIVE VICE PRESIDENT & PRINCIPAL
410.953.0352
CBENNETT@mackenziecommercial.com



MORGAN WIMBROW
SENIOR REAL ESTATE ADVISOR
410.494.4846
MWIMBROW@mackenziecommercial.com