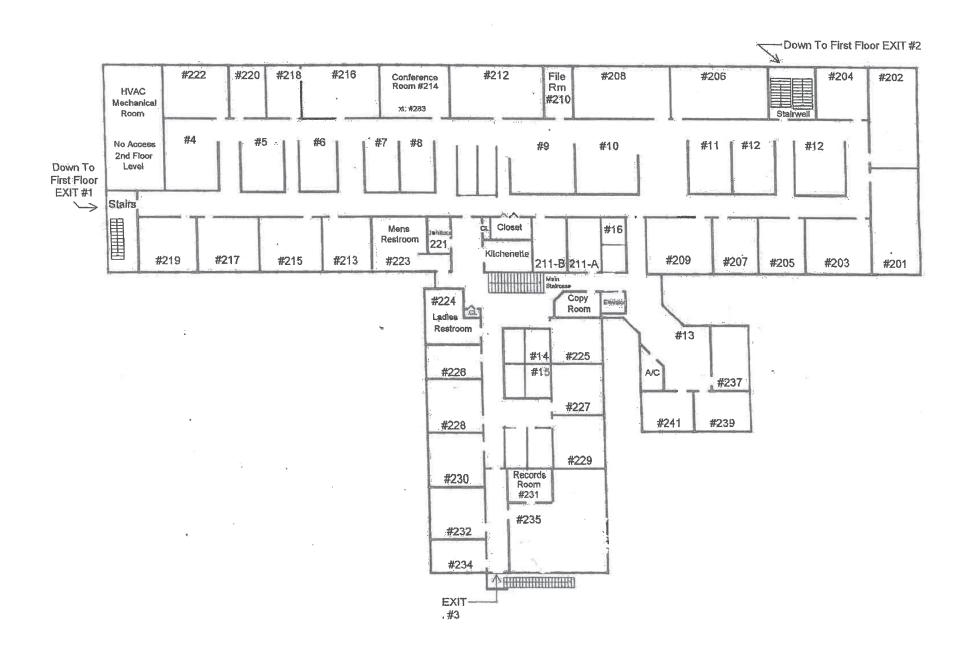

### 1505 MARRIOTTSVILLE ROAD

MARRIOTTSVILLE, MARYLAND 21104

FOR **LEASE** 





# **PROPERTY** OVERVIEW

#### **HIGHLIGHTS:**

- First class non-profit executive office space
- Beautiful rural setting
- Common area conference rooms, gym, kitchenettes, break room
- Ample on-site parking
- Just 1.6 miles from I-70, 5.6 mi from US-29
- For non-profit use only

AVAILABLE: 1ST FLOOR: 100-15,000 SF ± 2ND FLOOR: 100-15,000 SF ± 30,000 SF ±

LOT SIZE: 144.03 ACRES ±

WEAD DUILT

YEAR BUILT: 1999, RENOVATED 2017

STORIES:

PARKING: ON-SITE PARKING

ZONING: RC-DEO (RURAL RESIDENTIAL)





#### FLOOR PLAN: 1ST FLOOR



#### FLOOR PLAN: 2ND FLOOR



#### TRADE AREA





## FOR MORE INFO CONTACT:



CHRIS BENNETT
EXECUTIVE VICE PRESIDENT & PRINCIPAL
410.953.0352
CBENNETT@mackenziecommercial.com



MORGAN WIMBROW
SENIOR REAL ESTATE ADVISOR
410.494.4846
MWIMBROW@mackenziecommercial.com