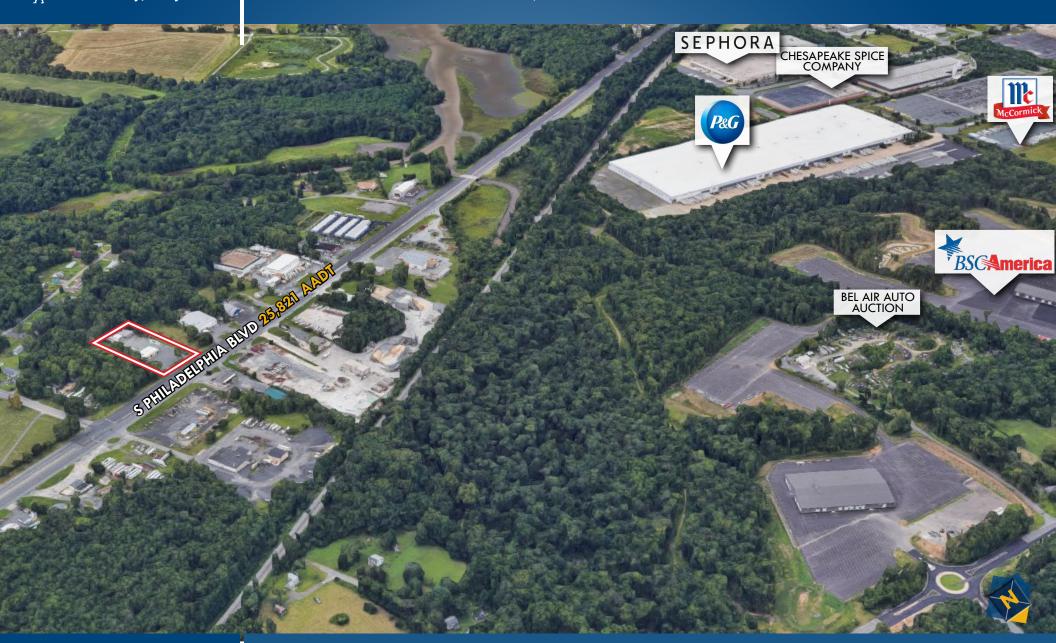

# FOR LEASE Harford County, Maryland

BIRDS EYE 1511 S. PHILADELPHIA BLVD | ABERDEEN, MARYLAND 21001