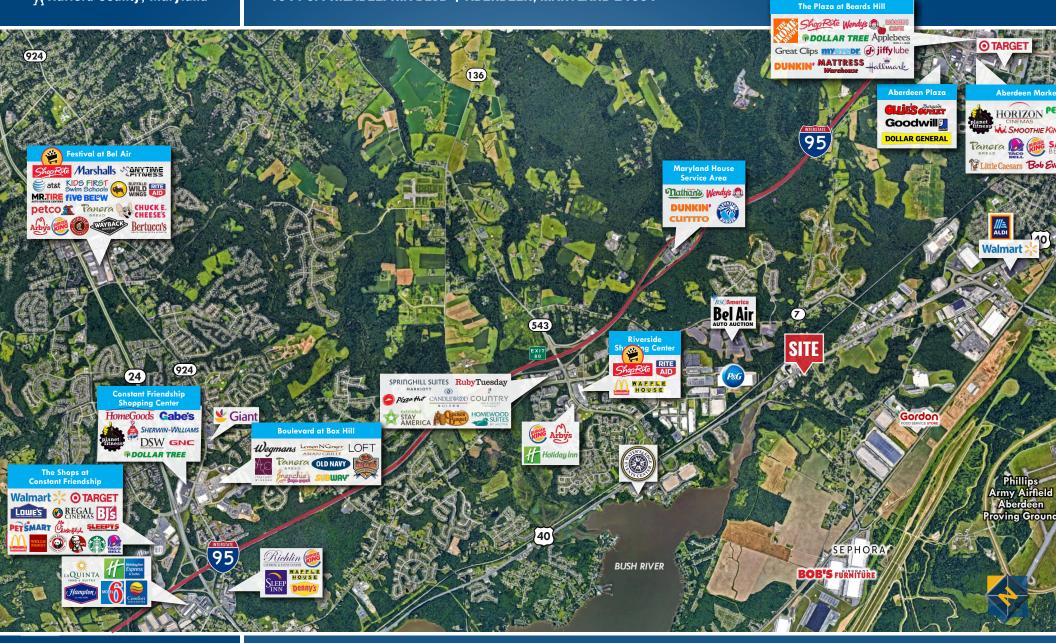

## FOR LEASE Harford County, Maryland

## 1511 S. PHILADELPHIA BLVD

1511 S. PHILADELPHIA BLVD | ABERDEEN, MARYLAND 21001

### **AVAILABLE**

Unit C: 1,020 sf

### ZONIN

CI (Commercial Industrial)

### **TRAFFIC COUNT**

25,821 AADT (S Philadelphia Road)

### RENTAL RATE

\$1,800/Month MG

## **HIGHLIGHTS**

- On-site parking on Philadelphia Blvd. (Route 40)
- ► Easy access to major highway system
- ► Exterior private entrance







## FOR LEASE Harford County, Maryland

1511 S. PHILADELPHIA BLVD | ABERDEEN, MARYLAND 21001





# FOR LEASE Harford County, Maryland

BIRDS EYE 1511 S. PHILADELPHIA BLVD | ABERDEEN, MARYLAND 21001





## FOR LEASE Harford County, Maryland

# TRADE AREA 1511 S. PHILADELPHIA BLVD | ABERDEEN, MARYLAND 21001