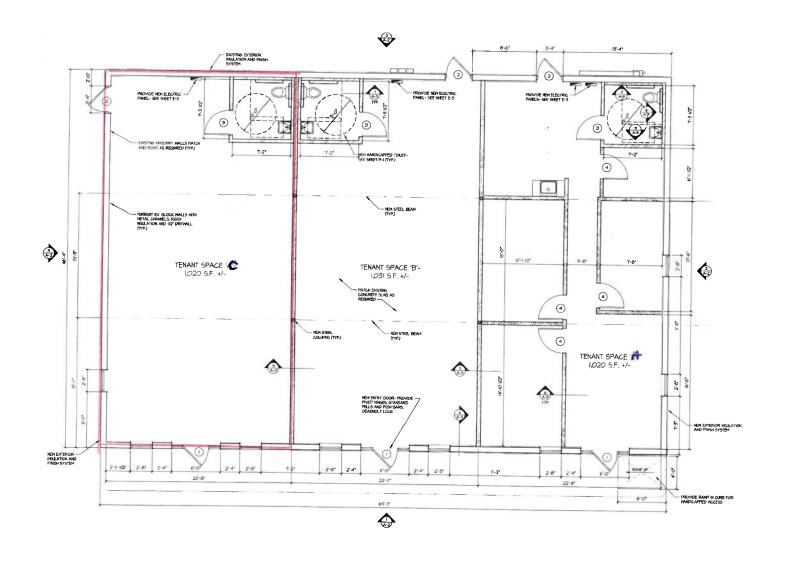

## FOR LEASE Harford County, Maryland

## 1511 S. PHILADELPHIA BLVD

1511 S. PHILADELPHIA BLVD | ABERDEEN, MARYLAND 21001

### **AVAILABLE**

Unit C: 1,020 sf

### ZONIN

CI (Commercial Industrial)

### **TRAFFIC COUNT**

25,821 AADT (S Philadelphia Road)

### RENTAL RATE

\$1,800/Month MG

## **HIGHLIGHTS**

- On-site parking on Philadelphia Blvd. (Route 40)
- ► Easy access to major highway system
- ► Exterior private entrance







## FOR LEASE Harford County, Maryland

1511 S. PHILADELPHIA BLVD | ABERDEEN, MARYLAND 21001





# FOR LEASE Harford County, Maryland

BIRDS EYE 1511 S. PHILADELPHIA BLVD | ABERDEEN, MARYLAND 21001





## FOR LEASE Harford County, Maryland

# TRADE AREA 1511 S. PHILADELPHIA BLVD | ABERDEEN, MARYLAND 21001