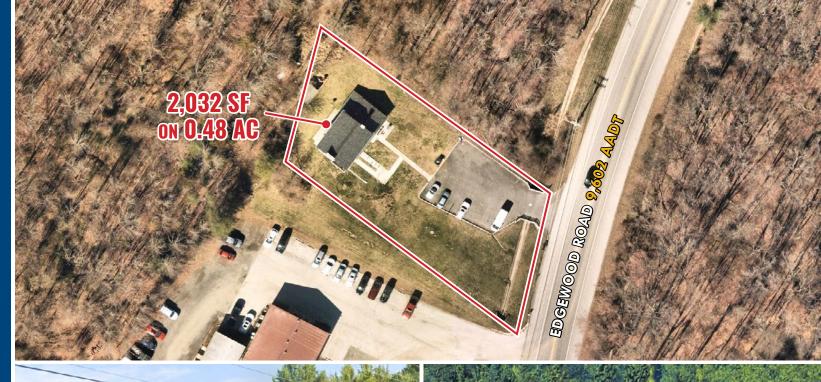

## **BUILDING SIZE**

 $2,032 \pm SF$ 

## **LOT SIZE**

0.48 ± Acres

GI (General Industrial)

## **HIGHLIGHTS**

- ► Excellent access to I-95
- ► 2,032 sf residential structure that could be converted to office space
- **▶** Paved Parking Lot
- **▶** Utilities on-site

Patrick Smith, SIOR | Vice President **☆ 410.494.4866 ≥ psmith@**mackenziecommercial.com Chris Boland | Senior Real Estate Advisor