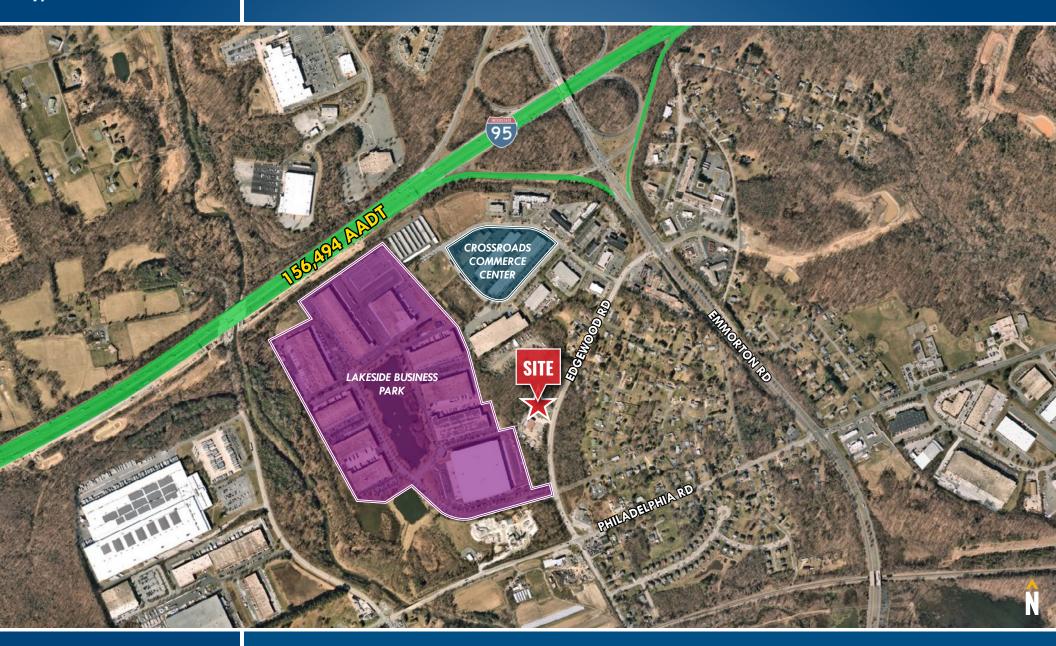

## TRADE AREA 1514 EDGEWOOD ROAD | EDGEWOOD, MARYLAND 21040

VICE PRESIDENT

MACKENZIE COMMERCIAL REAL ESTATE SERVICES, LLC

410.494.4866
PSMITH@MACKENZIECOMMERCIAL.COM

SENIOR REAL ESTATE ADVISOR

MACKENZIE COMMERCIAL REAL ESTATE SERVICES, LLC