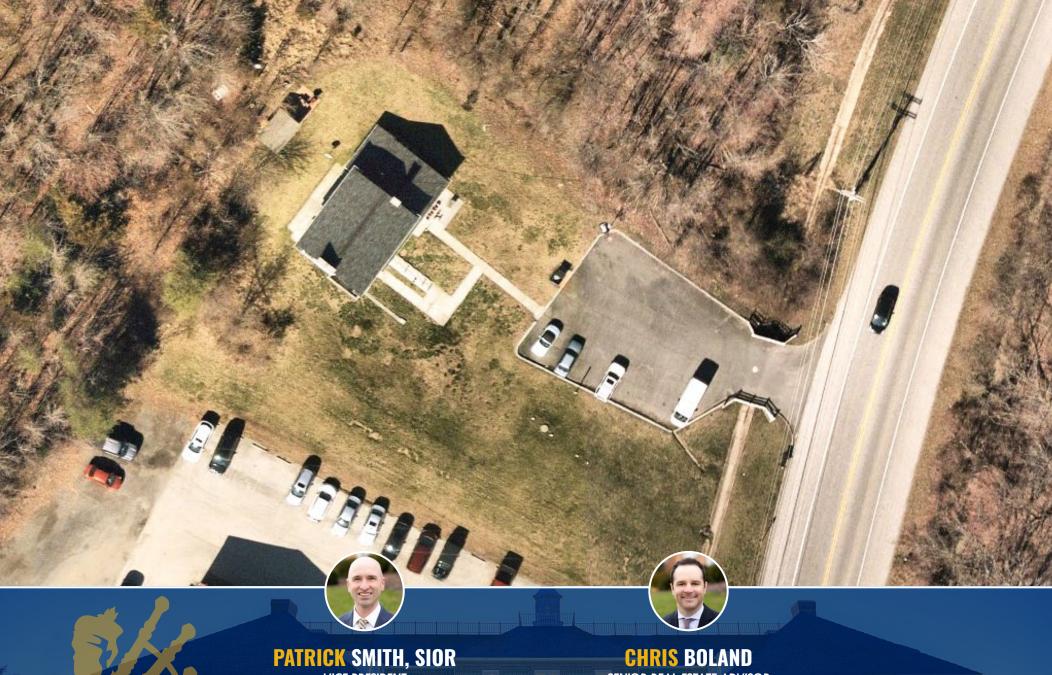

## **BUILDING SIZE**

 $2,032 \pm SF$ 

## **LOT SIZE**

0.48 ± Acres

GI (General Industrial)

## **HIGHLIGHTS**

- ► Excellent access to I-95
- ► 2,032 sf residential structure that could be converted to office space
- **▶** Paved Parking Lot
- **▶** Utilities on-site

Patrick Smith, SIOR | Vice President **☆ 410.494.4866 ≥ psmith@**mackenziecommercial.com Chris Boland | Senior Real Estate Advisor