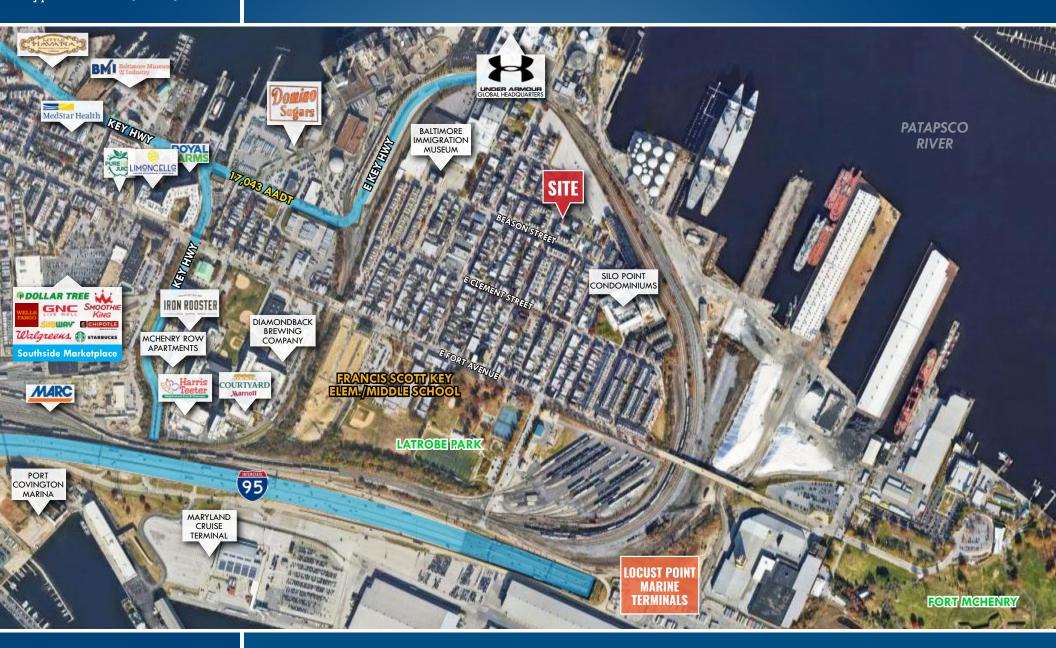

### FOR SALE Baltimore City, Maryland

#### 1601 CUBA STREET BALTIMORE, MARYLAND 21230

#### **AVAILABLE**

5,000 sf

R-8 (Baltimore City Residential)

#### **SALE PRICE**

\$600.000

#### HIGHLIGHTS

- ► Located in the desirable neighborhood of Locust Point with good access to I-95
- ► Zoned best for a commercial user, (car wash or auto) or another use approved by zoning board
- ► Located on the corner of Cuba **Street and Towson Street**
- ► 3 Drive-In Doors







### FOR SALE Baltimore City, Maryland

## LOCUST POINT TRADE AREA 1601 CUBA STREET | BALTIMORE, MARYLAND 21230





### FOR SALE Baltimore City, Maryland

# DOWNTOWN BALTIMORE TRADE AREA 1601 CUBA STREET | BALTIMORE, MARYLAND 21230





#### FOR SALE

Baltimore City, Maryland

### LOCATION / DEMOGRAPHICS (2022) 1601 CUBA STREET | BALTIMORE, MARYLAND 21230





1.67

32.5

\$67,000



1.87

\$112,200



LEARN MORE

more likely to rent. Half have a college degree and a professional occupation. Incomes close to the US median come primarily from wages, investments, and self-employment.

2.06 **AVERAGE HH SIZE** 

37.4 MEDIAN AGE

\$59,200 MEDIAN HH INCOME



It is primarily composed of single-parent and single-person households living within large metro cities located primarily in the eastern half of the US

2.67 **AVERAGE HH SIZE** 

28.5 **MEDIAN AGE** 

\$18,300 MEDIAN HH INCOME



Patrick Smith, SIO