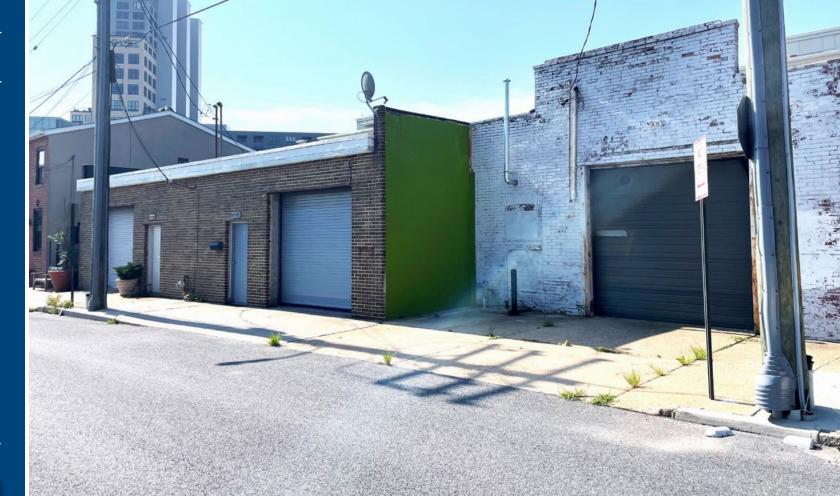

#### HIGHLIGHTS

- ► Located in the desirable neighborhood of Locust Point with good access to I-95
- ► Zoned best for a commercial user, (car wash or auto) or another use approved by zoning board
- ► Located on the corner of Cuba **Street and Towson Street**
- ► 3 Drive-In Doors