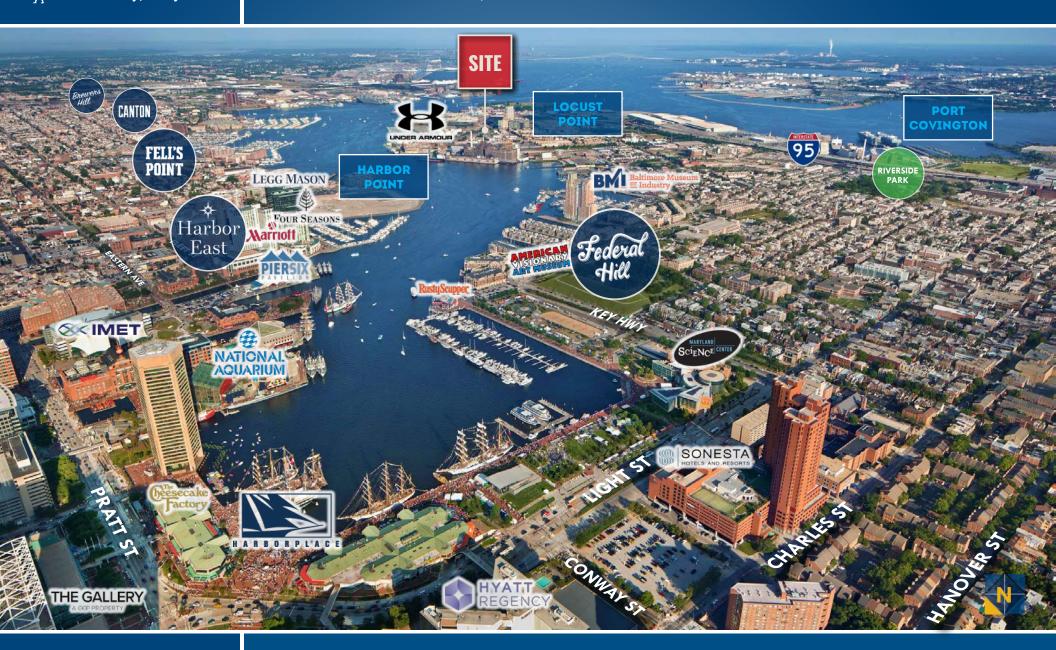

### FOR SALE Baltimore City, Maryland

#### 1601 CUBA STREET BALTIMORE, MARYLAND 21230

#### **AVAILABLE**

5,000 sf

R-8 (Baltimore City Residential)

#### **SALE PRICE**

\$600.000

#### HIGHLIGHTS

- ► Located in the desirable neighborhood of Locust Point with good access to I-95
- ► Zoned best for a commercial user, (car wash or auto) or another use approved by zoning board
- ► Located on the corner of Cuba **Street and Towson Street**
- ► 3 Drive-In Doors







### FOR SALE Baltimore City, Maryland

## LOCUST POINT TRADE AREA 1601 CUBA STREET | BALTIMORE, MARYLAND 21230





### FOR SALE Baltimore City, Maryland

# DOWNTOWN BALTIMORE TRADE AREA 1601 CUBA STREET | BALTIMORE, MARYLAND 21230





#### FOR SALE

Baltimore City, Maryland

### LOCATION / DEMOGRAPHICS (2022) 1601 CUBA STREET | BALTIMORE, MARYLAND 21230





1.67

32.5

\$67,000



1.87

\$112,200



LEARN MORE

more likely to rent. Half have a college degree and a professional occupation. Incomes close to the US median come primarily from wages, investments, and self-employment.

2.06 **AVERAGE HH SIZE** 

37.4 MEDIAN AGE

\$59,200 MEDIAN HH INCOME



It is primarily composed of single-parent and single-person households living within large metro cities located primarily in the eastern half of the US

2.67 **AVERAGE HH SIZE** 

28.5 **MEDIAN AGE** 

\$18,300 MEDIAN HH INCOME



Patrick Smith, SIOR | Vice President



**★ 410.494.6644 ★ cboland@**mackenziecommercial.com



410.494.4866
PSMITH@MACKENZIECOMMERCIAL.COM