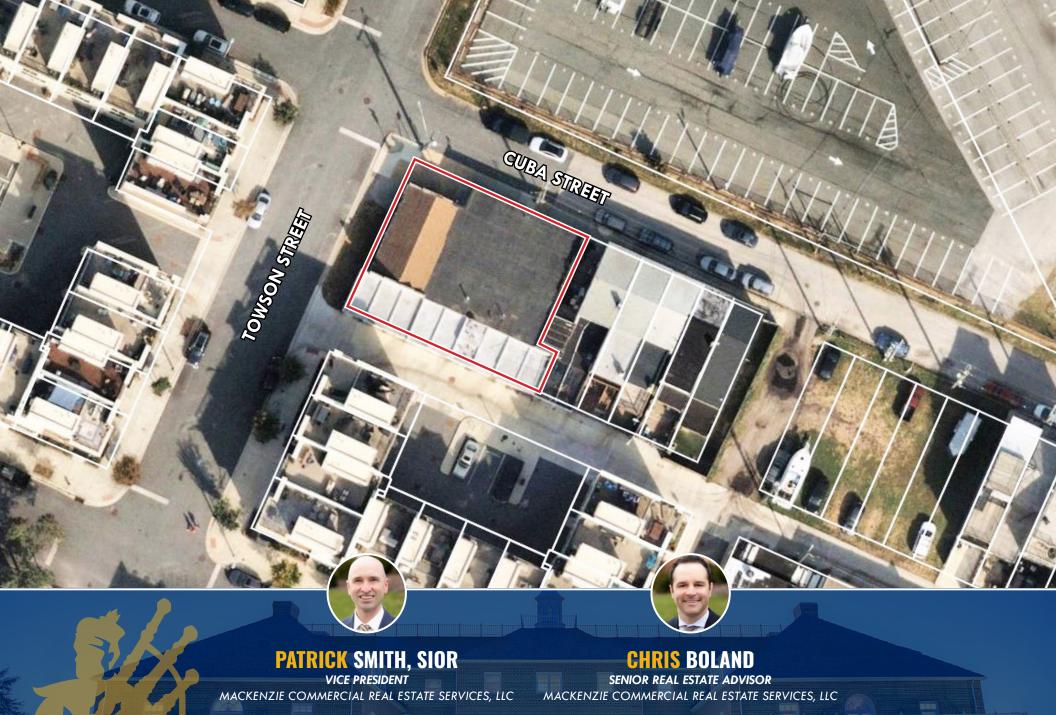

#### 1601 CUBA STREET BALTIMORE, MARYLAND 21230

#### HIGHLIGHTS

- ► Located in the desirable neighborhood of Locust Point with good access to I-95
- ► Zoned best for a commercial user, (car wash or auto) or another use approved by zoning board
- ► Located on the corner of Cuba **Street and Towson Street**
- ► 3 Drive-In Doors

## LOCUST POINT TRADE AREA 1601 CUBA STREET | BALTIMORE, MARYLAND 21230