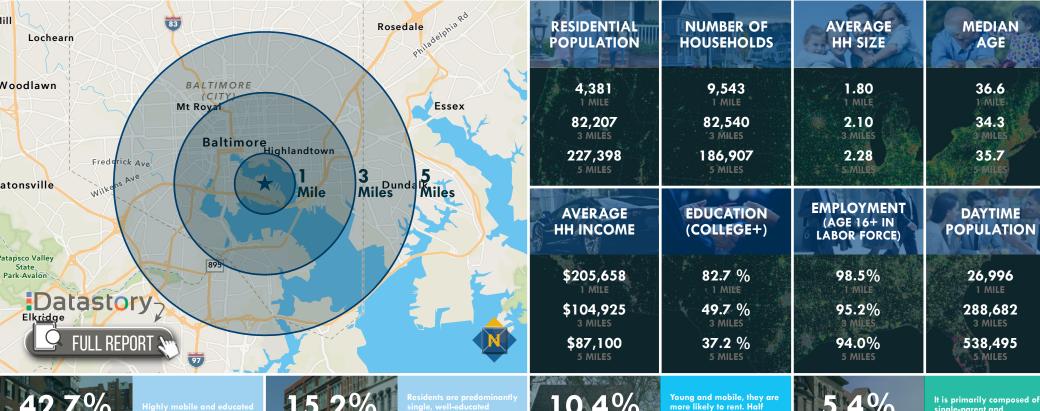

### LOCATION / DEMOGRAPHICS (2022) 1601 CUBA STREET | BALTIMORE, MARYLAND 21230

1.67

32.5

\$67,000

1.87

\$112,200

LEARN MORE

more likely to rent. Half have a college degree and a professional occupation. Incomes close to the US median come primarily from wages, investments, and self-employment.

2.06 **AVERAGE HH SIZE** 

37.4 MEDIAN AGE

\$59,200 MEDIAN HH INCOME

It is primarily composed of single-parent and single-person households living within large metro cities located primarily in the eastern half of the US

2.67 **AVERAGE HH SIZE** 

28.5 **MEDIAN AGE** 

\$18,300 MEDIAN HH INCOME

Patrick Smith, SIOR | Vice President

**★ 410.494.6644 ★ cboland@**mackenziecommercial.com

410.494.4866
PSMITH@MACKENZIECOMMERCIAL.COM