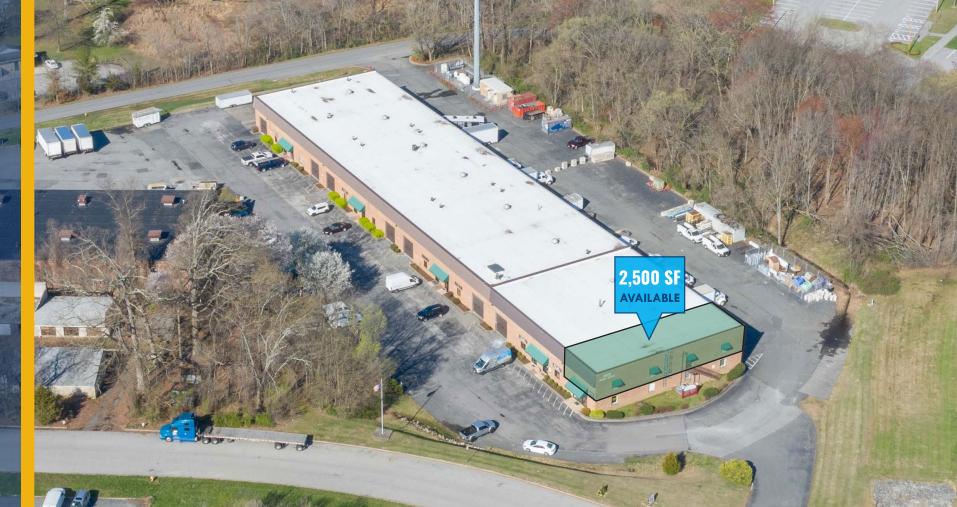

#### AERIAL

| 2,500 SI<br>AVAILABLE |  |
|-----------------------|--|
| 1615<br>Robin Circle  |  |
|                       |  |

| AVAILABLE:     | SUITE A-2: 2,500 SF ± (2ND FLOOR) |  |
|----------------|-----------------------------------|--|
| BUILDING SIZE: | 39,367 SF ±                       |  |
| YEAR BUILT:    | 1973 (RENOVATED 1985)             |  |
| PARKING:       | 50 SURFACE SPACES (1.20/1,000 SF) |  |
| ZONING:        | GI (general industrial district)  |  |
| RENTAL RATE:   | \$2,000/MO., MODIFIED GROSS       |  |