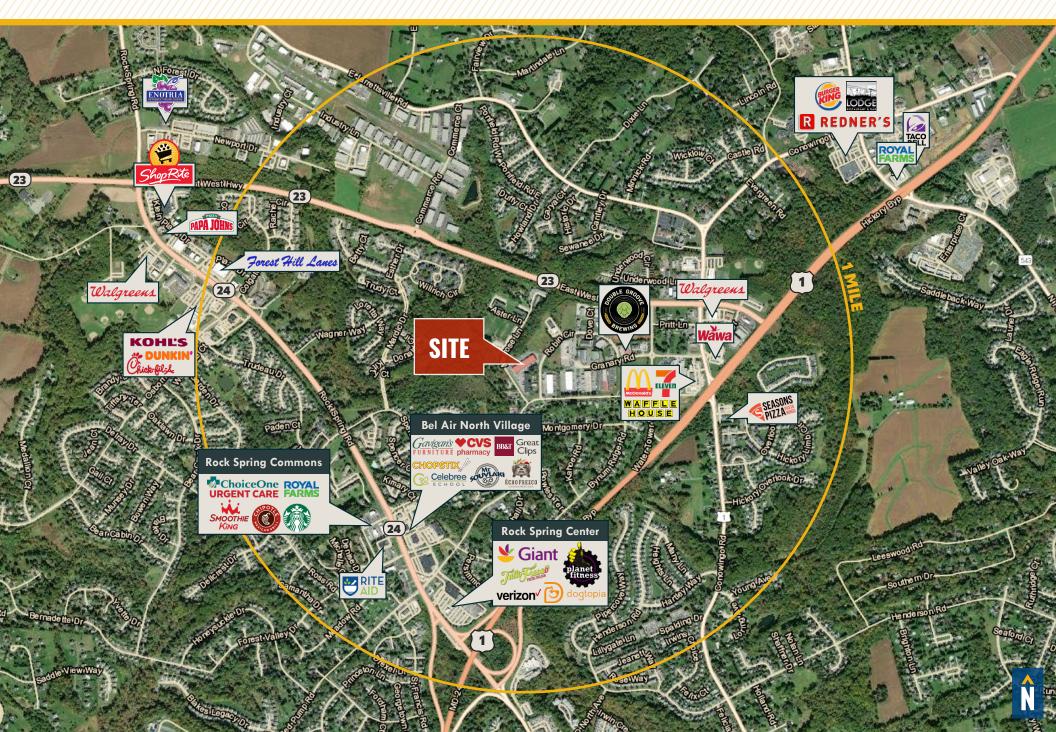

## LOCAL MARKET AERIAL

#### **HIGHLIGHTS**:

- 2,500 SF  $\pm$  2nd floor walk-up office space
- Easy access to Routes 1, 23 and 24
- Ample surface parking
- Short drive to Downtown Bel Air
- Nearby amenities include Wawa, Walgreens, 7-Eleven, Wendy's, Waffle House, Giant Food, Planet Fitness, Chipotle, Royal Farms, McDonald's, Chick-fil-A, ShopRite, Redner's, The Hickory Lodge