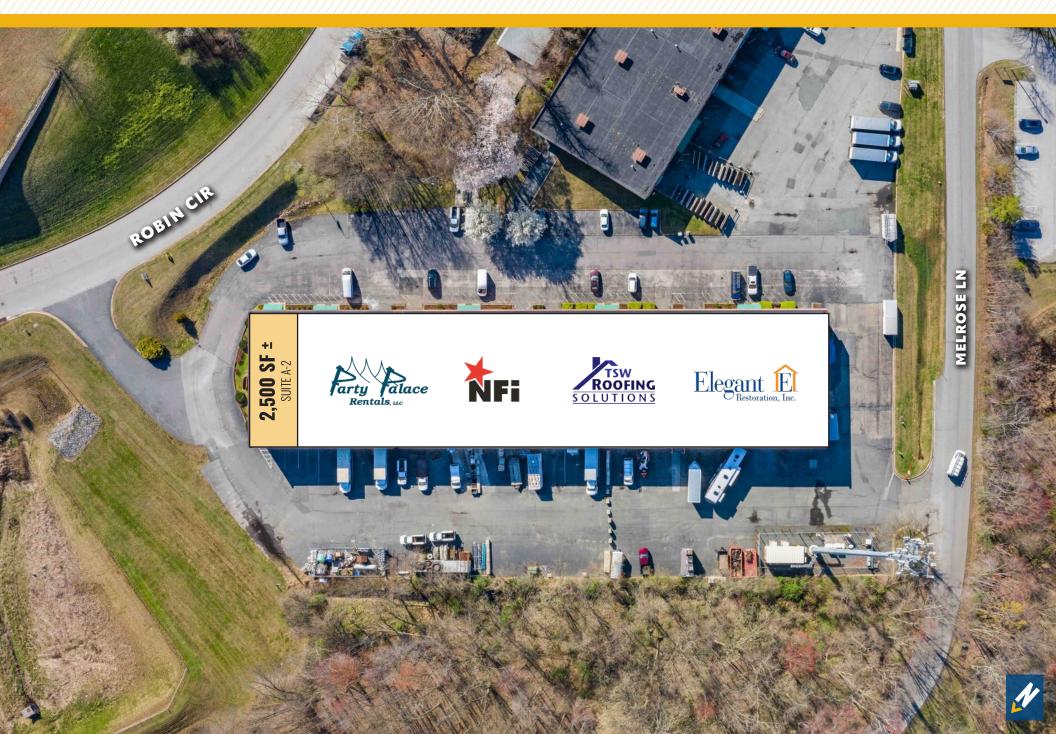

23 and 24
- Ample surface parking
- Short drive to Downtown Bel Air
- Nearby amenities include Wawa, Walgreens, 7-Eleven, Wendy's, Waffle House, Giant Food, Planet Fitness, Chipotle, Royal Farms, McDonald's, Chick-fil-A, ShopRite, Redner's, The Hickory Lodge

| 2,500 SI<br>AVAILABLE |  |
|-----------------------|--|
| 1615<br>Robin Circle  |  |
|                       |  |



| AVAILABLE:     | SUITE A-2: 2,500 SF ± (2ND FLOOR) |  |
|----------------|-----------------------------------|--|
| BUILDING SIZE: | 39,367 SF ±                       |  |
| YEAR BUILT:    | 1973 (RENOVATED 1985)             |  |
| PARKING:       | 50 SURFACE SPACES (1.20/1,000 SF) |  |
| ZONING:        | GI (general industrial district)  |  |
| RENTAL RATE:   | \$2,000/MO., MODIFIED GROSS       |  |

#### AERIAL



### FLOOR PLAN: SUITE A-2



**FIRE EXIT** 

## LOCAL MARKET AERIAL



#### FOR MORE INFO **CONTACT:**



**MIKE RUOCCO SENIOR VICE PRESIDENT & PRINCIPAL** 410.494.4868 MRUOCCO@mackenziecommercial.com



**REAL ESTATE ADVISOR** 847.346.2701 PJSMITH@mackenziecommercial.com





VISIT PROPERTY PAGE FOR MORE INFORMATION.

No warranty or representation, expressed or implied, is made as to the accuracy of the information contained herein, and same is submitted subject to errors, omissions, change of price, rental or other conditions, withdrawal without notice, and to any specific listing conditions imposed by our principals.