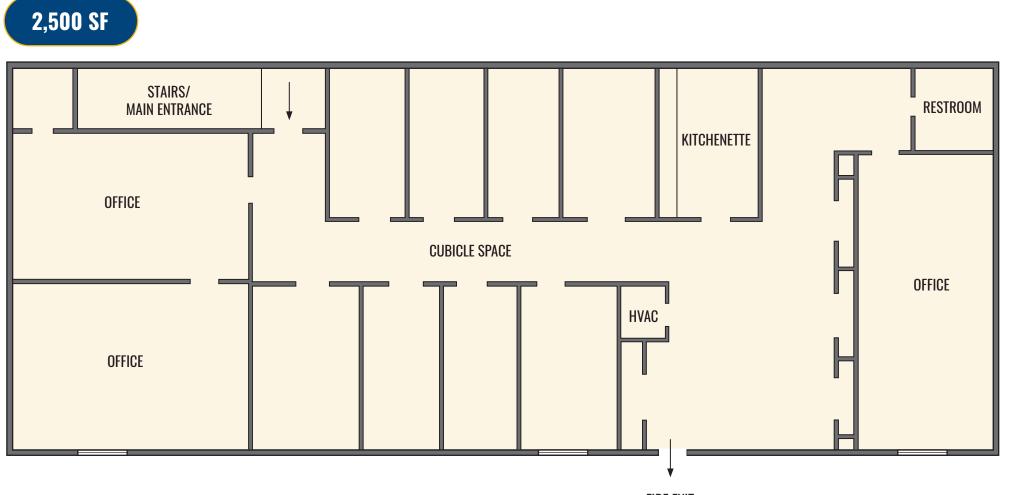

rking
- Short drive to Downtown Bel Air
- Nearby amenities include Wawa, Walgreens, 7-Eleven, Wendy's, Waffle House, Giant Food, Planet Fitness, Chipotle, Royal Farms, McDonald's, Chick-fil-A, ShopRite, Redner's, The Hickory Lodge

| 2,500 SI<br>AVAILABLE |  |
|-----------------------|--|
| 1615<br>Robin Circle  |  |
|                       |  |



| AVAILABLE:     | SUITE A-2: 2,500 SF ± (2ND FLOOR) |  |
|----------------|-----------------------------------|--|
| BUILDING SIZE: | 39,367 SF ±                       |  |
| YEAR BUILT:    | 1973 (RENOVATED 1985)             |  |
| PARKING:       | 50 SURFACE SPACES (1.20/1,000 SF) |  |
| ZONING:        | GI (general industrial district)  |  |
| RENTAL RATE:   | \$2,000/MO., MODIFIED GROSS       |  |

#### AERIAL



### FLOOR PLAN: SUITE A-2



**FIRE EXIT** 

## LOCAL MARKET AERIAL



#### FOR MORE INFO **CONTACT:**



**MIKE RUOCCO SENIOR VICE PRESIDENT & PRINCIPAL** 410.494.4868 MRUOCCO@mackenziecommercial.com



**REAL ESTATE ADVISOR** 847.346.2701 PJSMITH@mackenziecommercial.com





VISIT PROPERTY PAGE FOR MORE INFORMATION.

No warranty or representation, expressed or implied, is made as to the accuracy of the information contained herein, and same is submitted subject to errors, omissions, change of price, rental or other conditions, withdrawal without notice, and to any specific listing conditions imposed by our principals.