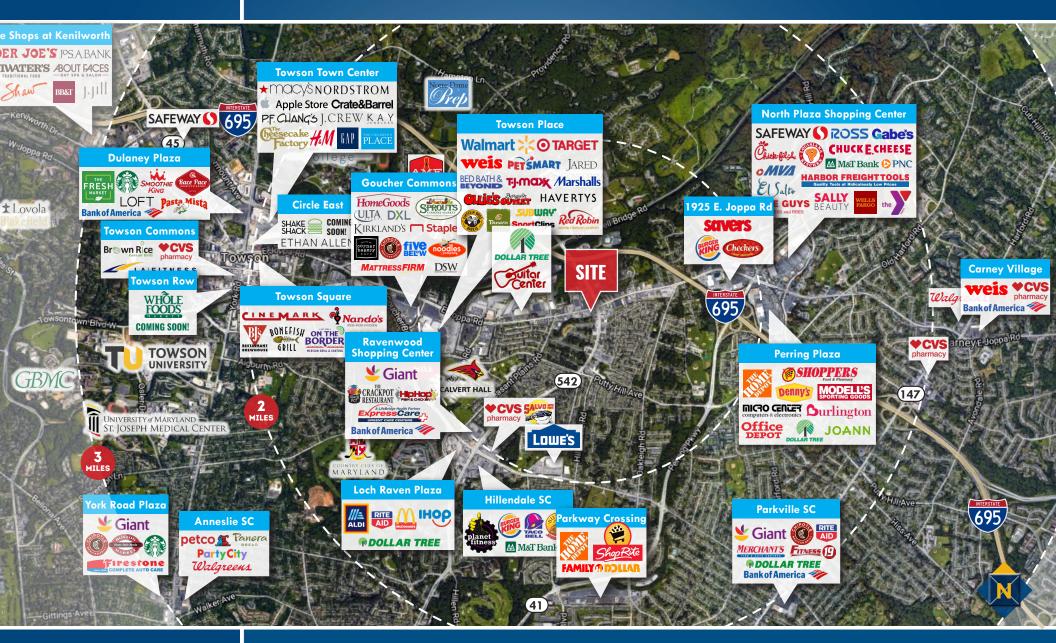

# LOCATION / DEMOGRAPHICS

1637 E. JOPPA ROAD | TOWSON, MARYLAND 21286

| Park Dregon Ridge Park Park                                                                                                                                                                                                                                                                                                                                                                                                                                                                                                                                                                                                                                                                                                                                                                                                                                                                                                                                                                                                                                                                                                                                                                                                                                                                                                                                                                                                                                                                                                                                                                                                                                                                                                                                                                                                                                                                                                                                                                                                                                                                                                                                                                                                                                                                                                                                                                                                                                                                                                                                                                                                                                | RESIDENTIAL<br>POPULATION                                        | NUMBER OF<br>HOUSEHOLDS                                                                                                                                                                                                                                                             | AVERAGE<br>HH SIZE                                    | MEDIAN                                                                                                                                                                                                                                                                       |
|------------------------------------------------------------------------------------------------------------------------------------------------------------------------------------------------------------------------------------------------------------------------------------------------------------------------------------------------------------------------------------------------------------------------------------------------------------------------------------------------------------------------------------------------------------------------------------------------------------------------------------------------------------------------------------------------------------------------------------------------------------------------------------------------------------------------------------------------------------------------------------------------------------------------------------------------------------------------------------------------------------------------------------------------------------------------------------------------------------------------------------------------------------------------------------------------------------------------------------------------------------------------------------------------------------------------------------------------------------------------------------------------------------------------------------------------------------------------------------------------------------------------------------------------------------------------------------------------------------------------------------------------------------------------------------------------------------------------------------------------------------------------------------------------------------------------------------------------------------------------------------------------------------------------------------------------------------------------------------------------------------------------------------------------------------------------------------------------------------------------------------------------------------------------------------------------------------------------------------------------------------------------------------------------------------------------------------------------------------------------------------------------------------------------------------------------------------------------------------------------------------------------------------------------------------------------------------------------------------------------------------------------------------|------------------------------------------------------------------|-------------------------------------------------------------------------------------------------------------------------------------------------------------------------------------------------------------------------------------------------------------------------------------|-------------------------------------------------------|------------------------------------------------------------------------------------------------------------------------------------------------------------------------------------------------------------------------------------------------------------------------------|
| prodway Rd<br>prodway Rd<br>Branching P<br>Contry<br>Contry<br>Contry<br>Contry<br>Contry<br>Contry<br>Contry<br>Contry<br>Contry<br>Contry<br>Contry<br>Contry<br>Contry<br>Contry<br>Contry<br>Contry<br>Contry<br>Contry<br>Contry<br>Contry<br>Contry<br>Contry<br>Contry<br>Contry<br>Contry<br>Contry<br>Contry<br>Contry<br>Contry<br>Contry<br>Contry<br>Contry<br>Contry<br>Contry<br>Contry<br>Contry<br>Contry<br>Contry<br>Contry<br>Contry<br>Contry<br>Contry<br>Contry<br>Contry<br>Contry<br>Contry<br>Contry<br>Contry<br>Contry<br>Contry<br>Contry<br>Contry<br>Contry<br>Contry<br>Contry<br>Contry<br>Contry<br>Contry<br>Contry<br>Contry<br>Contry<br>Contry<br>Contry<br>Contry<br>Contry<br>Contry<br>Contry<br>Contry<br>Contry<br>Contry<br>Contry<br>Contry<br>Contry<br>Contry<br>Contry<br>Contry<br>Contry<br>Contry<br>Contry<br>Contry<br>Contry<br>Contry<br>Contry<br>Contry<br>Contry<br>Contry<br>Contry<br>Contry<br>Contry<br>Contry<br>Contry<br>Contry<br>Contry<br>Contry<br>Contry<br>Contry<br>Contry<br>Contry<br>Contry<br>Contry<br>Contry<br>Contry<br>Contry<br>Contry<br>Contry<br>Contry<br>Contry<br>Contry<br>Contry<br>Contry<br>Contry<br>Contry<br>Contry<br>Contry<br>Contry<br>Contry<br>Contry<br>Contry<br>Contry<br>Contry<br>Contry<br>Contry<br>Contry<br>Contry<br>Contry<br>Contry<br>Contry<br>Contry<br>Contry<br>Contry<br>Contry<br>Contry<br>Contry<br>Contry<br>Contry<br>Contry<br>Contry<br>Contry<br>Contry<br>Contry<br>Contry<br>Contry<br>Contry<br>Contry<br>Contry<br>Contry<br>Contry<br>Contry<br>Contry<br>Contry<br>Contry<br>Contry<br>Contry<br>Contry<br>Contry<br>Contry<br>Contry<br>Contry<br>Contry<br>Contry<br>Contry<br>Contry<br>Contry<br>Contry<br>Contry<br>Contry<br>Contry<br>Contry<br>Contry<br>Contry<br>Contry<br>Contry<br>Contry<br>Contry<br>Contry<br>Contry<br>Contry<br>Contry<br>Contry<br>Contry<br>Contry<br>Contry<br>Contry<br>Contry<br>Contry<br>Contry<br>Contry<br>Contry<br>Contry<br>Contry<br>Contry<br>Contry<br>Contry<br>Contry<br>Contry<br>Contry<br>Contry<br>Contry<br>Contry<br>Contry<br>Contry<br>Contry<br>Contry<br>Contry<br>Contry<br>Contry<br>Contry<br>Contry<br>Contry<br>Contry<br>Contry<br>Contry<br>Contry<br>Contry<br>Contry<br>Contry<br>Contry<br>Contry<br>Contry<br>Contry<br>Contry<br>Contry<br>Contry<br>Contry<br>Contry<br>Contry<br>Contry<br>Contry<br>Contry<br>Contry<br>Contry<br>Contry<br>Contry<br>Contry<br>Contry<br>Contry<br>Contry<br>Contry<br>Contry<br>Contry<br>Contry<br>Contry<br>Contry<br>Contry<br>Contry<br>Contry<br>Contry<br>Contry<br>Contry<br>Contry<br>Contry<br>C | 14,111<br>1 MILE<br>132,696<br>3 MILES<br>316,180<br>5 MILES     | 6,045<br>1 MILE<br>54,535<br>3 MILES<br>124,306<br>5 MILES                                                                                                                                                                                                                          | 2.29<br>1 MILE<br>2.30<br>3 MILES<br>2.41<br>5 MILES  | 39.9<br>1 Mile<br>38.6<br>3 Miles<br>39.3                                                                                                                                                                                                                                    |
| Towson Towson And Ray And Ray And                                                                                                                                                                                                                                                                                                                                                                                                                                                                                                                                                                                                                                                                                                                                                                                                                                                                                                                                                                                                                                                                                                                                                                                                                                                                                                                                                                                                                                                                                                                                                                                                                                                                                                                                                                                                                                                                                                                                                                                                                                                                                                                                                                                                                                                                                                                                                                                                                                                                                                                                                                                      | AVERAGE<br>HH INCOME                                             | EDUCATION<br>(COLLEGE+)                                                                                                                                                                                                                                                             | EMPLOYMENT<br>(AGE 16+ IN<br>LABOR FORCE)             | DAYTIME<br>POPULATION                                                                                                                                                                                                                                                        |
| TOTOL REPORT OF THE LAST ALL OF THE REPORT O                                                                                                                                                                                                                                                                                                                                                                                                                                                                                                                             | \$90,690<br>1 Mile<br>\$90,971<br>3 Miles<br>\$99,687<br>5 Miles | 69.1%<br>1 MILE<br>68.7%<br>3 MILES<br>68.3%<br>5 MILES                                                                                                                                                                                                                             | 89.6%<br>TMLE<br>89.2%<br>3 MILES<br>89.3%<br>5 MILES | 14,021<br>1 MILE<br>125,855<br>3 MILES<br>293,315<br>5 MILES                                                                                                                                                                                                                 |
| <text><text><text><text><text><text></text></text></text></text></text></text>                                                                                                                                                                                                                                                                                                                                                                                                                                                                                                                                                                                                                                                                                                                                                                                                                                                                                                                                                                                                                                                                                                                                                                                                                                                                                                                                                                                                                                                                                                                                                                                                                                                                                                                                                                                                                                                                                                                                                                                                                                                                                                                                                                                                                                                                                                                                                                                                                                                                                                                                                                             | 7.%<br>EMERALD<br>CITY<br>2 MILES                                | Well educated and well<br>employed, half have a<br>college degree and a<br>professional occupation.<br>Highly connected, they<br>use the Internet for<br>entertrainment and environ-<br>mentally friendly purchases.<br><b>2.06</b><br>AVERAGE HH SIZE<br><b>37.4</b><br>MEDIAN AGE | 6 %<br>6 %<br>6 %<br>6 %<br>6 %<br>6 %<br>6 %<br>6 %  | Metro Fusion is a young,<br>diverse market made up<br>of hard-working residents<br>that are dedicated to climb-<br>ing the ladders of their<br>professional and social<br>lives. They spend money<br>readily unless saving.<br>2.65<br>AVERAGE HH SIZE<br>29.3<br>MEDIAN AGE |
| CLEARN MORE ACTION AND A CLEARN AND A CLEARNA AND AND A CLEARNA AND A CLEARNA AND A CLEARN                                                                                                                                                                                                                                                                                                                                                                                                                                                                                                                             | LEARN MORE                                                       | \$59,200<br>MEDIAN HH INCOME                                                                                                                                                                                                                                                        | LEARN MORE ST                                         | \$35,700<br>MEDIAN HH INCOME                                                                                                                                                                                                                                                 |