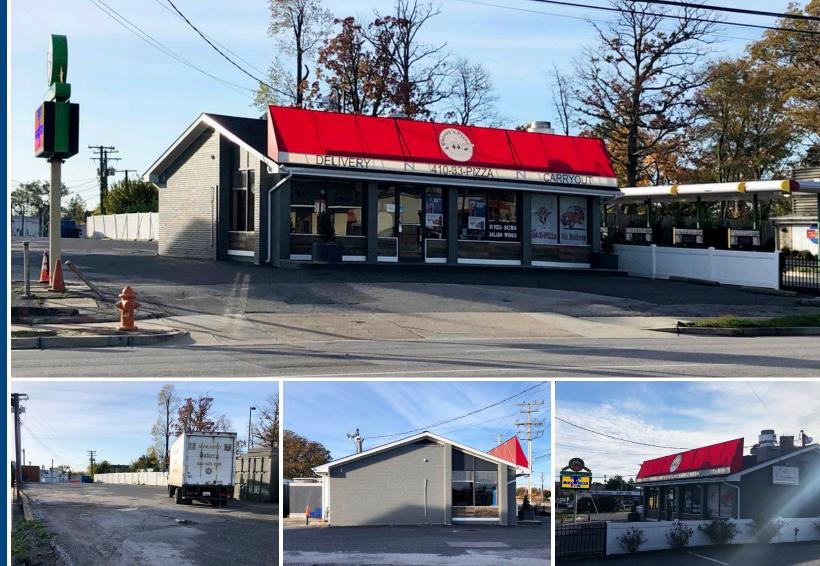

## **1637 E. JOPPA ROAD** TOWSON, MARYLAND 21286

#### HIGHLIGHTS

- NNN-leased, standalone pizza carry-out and delivery business
- ► Tenant in place since 2005
- Located just off of the fully signalized intersection of Loch Raven Blvd and E. Joppa Rd
- Quick and easy access to I-695 and Downtown Towson
- Nearby retailers include Sonic, McDonald's, Starbucks, Guitar Center, Pizza Hut, Royal Farms, Wolf Furniture, Dunkin' & more