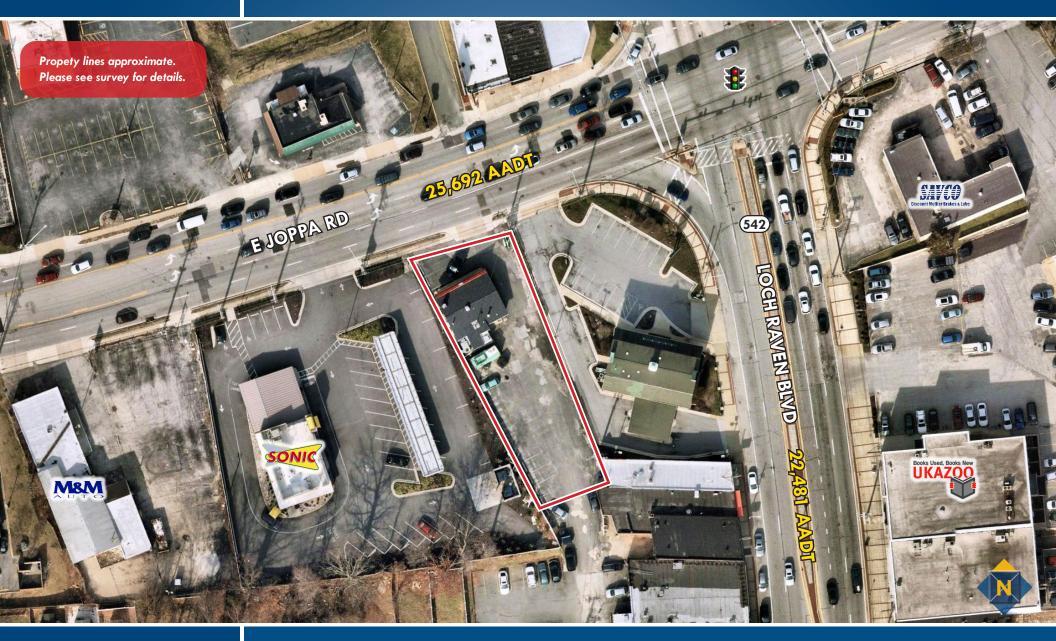

## **BIRDSEYE** 1637 E. JOPPA ROAD | TOWSON, MARYLAND 21286

Mike RuoccoVice PresidentBill WhittySenior Vice President & Principal☎ 443.798.9338■ mruocco@mackenziecommercial.com☎ 410.494.4862■ bwhitty@mackenziecommercial.comMacKenzie Commercial Real Estate Services, LLC• 410-821-8585• 2328 W. Joppa Road, Suite 200 | Lutherville-Timonium, Maryland 21093• www.MACKENZIECOMMERCIAL.com