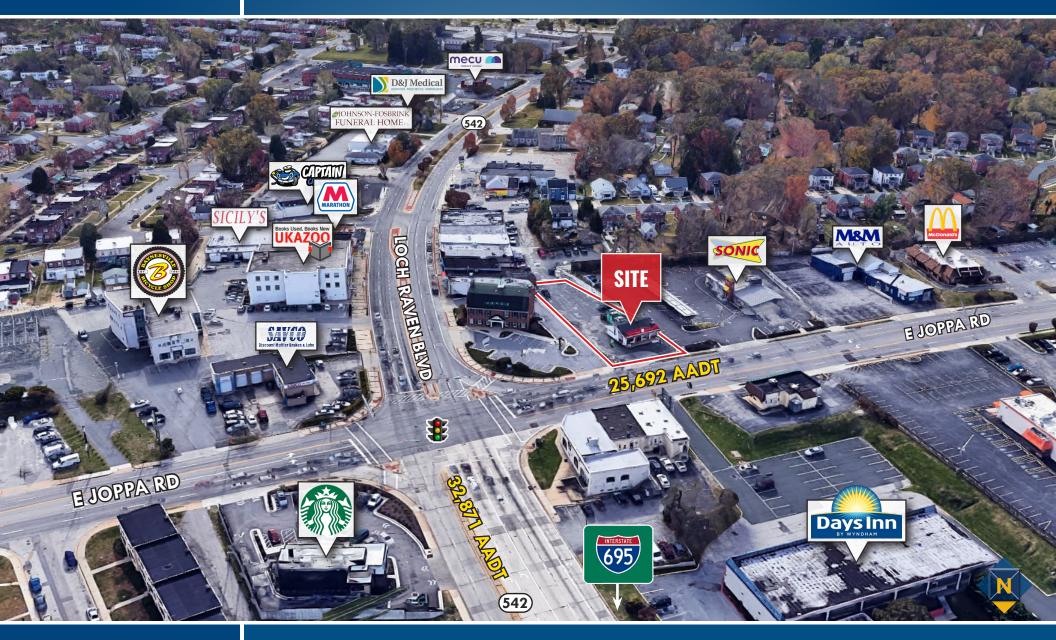

## **TRADE AREA** 1637 E. JOPPA ROAD | TOWSON, MARYLAND 21286

🖀 443.798.9338 🖂 mruocco@mackenziecommercial.com

Mike Ruocco | Vice President

Bill Whitty | Senior Vice President & Principal 🖀 410.494.4862 🖂 bwhitty@mackenziecommercial.com MacKenzie Commercial Real Estate Services, LLC • 410-821-8585 • 2328 W. Joppa Road, Suite 200 | Lutherville-Timonium, Maryland 21093 • www.MACKENZIECOMMERCIAL.com