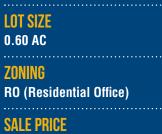

# **1701 EMMORTON ROAD** BEL AIR, MARYLAND 21015

\$295,000

#### HIGHLIGHTS

- ► Located near signalized intersection of Route 924 and **Patterson Mill Road**
- ► RO zoning with medical special exception approval
- ► Nearby amenities include restaurants, banking, and retail
- ► Located in the heart of the Harford County office market