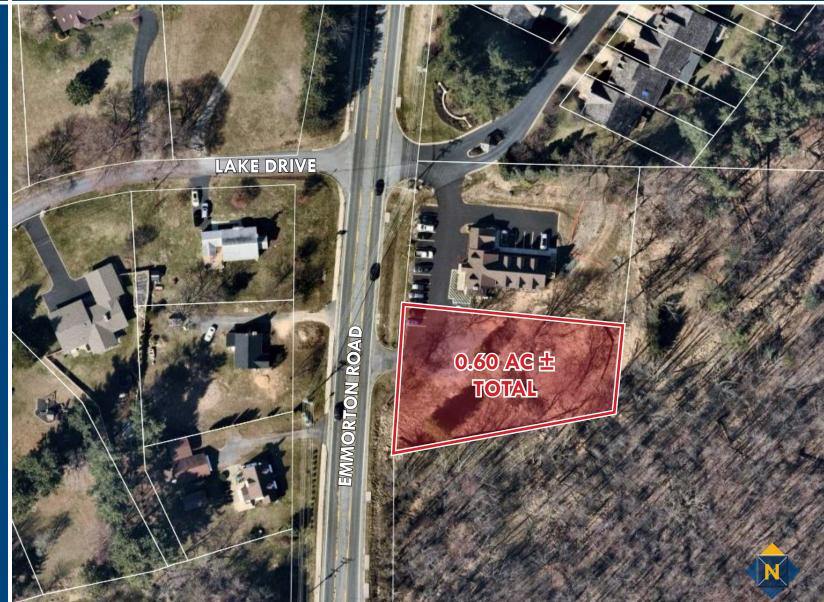

# **1701 EMMORTON ROAD** BEL AIR, MARYLAND 21015

\$295,000

#### HIGHLIGHTS

- ► Located near signalized intersection of Route 924 and **Patterson Mill Road**
- ► RO zoning with medical special exception approval
- ► Nearby amenities include restaurants, banking, and retail
- ► Located in the heart of the Harford County office market