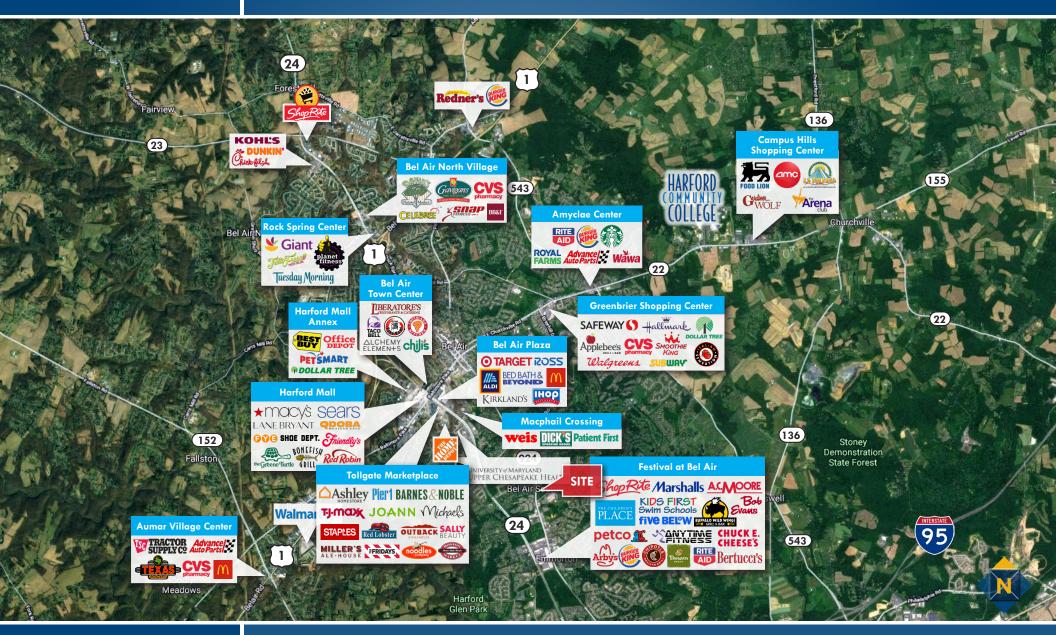

FOR SALE Harford County, Maryland

# **1701 EMMORTON ROAD** BEL AIR, MARYLAND 21015



\$295,000

#### HIGHLIGHTS

- ► Located near signalized intersection of Route 924 and **Patterson Mill Road**
- ► RO zoning with medical special exception approval
- ► Nearby amenities include restaurants, banking, and retail
- ► Located in the heart of the Harford County office market







Tom Mottley | Senior Vice President 🙃 443.573.3217 🖂 tmottley@mackenziecommercial.com MacKenzie Commercial Real Estate Services, LLC • 410-879-1900 • 3465 Box Hill Corporate Center Drive, Suite F | Abingdon, Maryland 21009 • www.MACKENZIECOMMERCIAL.com

Beetle Smith | Senior Vice President 🔁 443.573.3219 🖂 bsmith@mackenziecommercial.com



### **SURROUNDING AMENITIES** 1701 EMMORTON ROAD | BEL AIR, MARYLAND 21015



### MACKENZIE COMMERCIAL REAL ESTATE SERVICES, LLC

Tom Mottley | Senior Vice President 🙃 443.573.3217 🖂 tmottley@mackenziecommercial.com

Beetle Smith | Senior Vice President 🔁 443.573.3219 🖂 bsmith@mackenziecommercial.com MacKenzie Commercial Real Estate Services, LLC • 410-879-1900 • 3465 Box Hill Corporate Center Drive, Suite F | Abingdon, Maryland 21009 • www.MACKENZIECOMMERCIAL.com