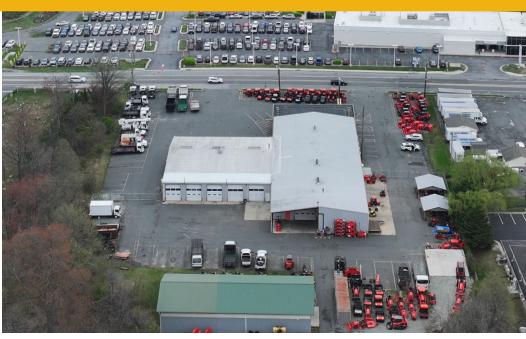

IGHTS:

- 7,500 SF ± warehouse/service space
- 5 drive-thru bays (10 doors: 12' w x 14' h)
- Outdoor storage potential for trucks/vehicles/ equipment
- Gas fired radiant heat and recycled oil heaters
- Floor drain
- Heavy power
- Signage potential
- Easy access to Route 23 (East-West Hwy), Route 1 (Bel Air Bypass) and Route 24 (Rock Spring Rd)
- Within 5 minute drive to I-95

| AVAILABLE:    | 7,500 SF ± (85' W x 85' D ±)              |
|---------------|-------------------------------------------|
| CLEAR HEIGHT: | 14'-18' ±                                 |
| DRIVE-INS:    | 10 (12' W x 14' H)<br>(5 DRIVE-THRU BAYS) |
| ZONING:       | CI (COMMERCIAL INDUSTRIAL DIST.)          |
| RENTAL RATE:  | NEGOTIABLE                                |





#### **AERIAL**



### ADDITIONAL PHOTOS









### LOCAL BIRDSEYE



#### TRADE AREA

#### **DRIVING DISTANCE TO:**



0.1 MILES **1 Min. Drive** 



0.3 MILES **2 MIN. DRIVE** 



1.5 MILES **3 Min. Drive** 



29.8 MILES

35 MIN. DRIVE (SEAGIRT MARINE TERMINAL)



38.9 MILES **43 MIN. DRIVE** 

BALTIMORE, MD

29.2 MILES **42 MIN.** 

**WASHINGTON, DC** 

67.8 MILES **1 HR. 30 MIN.** 

PHILADELPHIA, PA

80.5 MILES **1 HR. 25 MIN.** 

RICHMOND, VA

184.0 MILES **3 HRS. 0 MIN.** 



## FOR MORE INFO CONTACT:



DANIEL HUDAK, SIOR
SENIOR VICE PRESIDENT & PRINCIPAL
443.573.3205
DHUDAK@mackenziecommercial.com



ANDREW MEEDER, SIOR
SENIOR VICE PRESIDENT & PRINCIPAL
410.494.4881
AMEEDER@mackenziecommercial.com



MATTHEW CURRAN, SIOR
SENIOR VICE PRESIDENT & PRINCIPAL
443.573.3203
MCURRAN@mackenziecommercial.com



ALTON CURRY
REAL EST