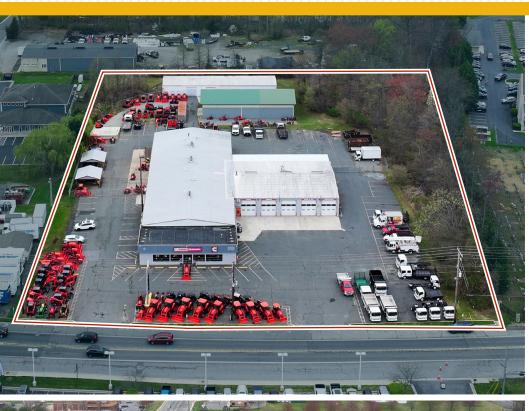

HLIGHTS:

- 7,500 SF ± warehouse/service space
- 5 drive-thru bays (10 doors: 12' w x 14' h)
- Outdoor storage potential for trucks/vehicles/ equipment
- Gas fired radiant heat and recycled oil heaters
- Floor drain
- Heavy power
- Signage potential
- Easy access to Route 23 (East-West Hwy), Route 1 (Bel Air Bypass) and Route 24 (Rock Spring Rd)
- Within 5 minute drive to I-95

| AVAILABLE:    | 7,500 SF ± (85' W x 85' D ±)              |
|---------------|-------------------------------------------|
| CLEAR HEIGHT: | 14'-18' ±                                 |
| DRIVE-INS:    | 10 (12' W x 14' H)<br>(5 DRIVE-THRU BAYS) |
| ZONING:       | CI (COMMERCIAL INDUSTRIAL DIST.)          |
| RENTAL RATE:  | NEGOTIABLE                                |





#### **AERIAL**



### ADDITIONAL PHOTOS









### LOCAL BIRDSEYE



#### TRADE AREA

#### **DRIVING DISTANCE TO:**



0.1 MILES **1 Min. Drive** 



0.3 MILES **2 MIN. DRIVE** 



1.5 MILES **3 Min. Drive** 



29.8 MILES

35 MIN. DRIVE (SEAGIRT MARINE TERMINAL)



38.9 MILES **43 MIN. DRIVE** 

BALTIMORE, MD

29.2 MILES **42 MIN.** 

**WASHINGTON, DC** 

67.8 MILES **1 HR. 30 MIN.** 

PHILADELPHIA, PA

80.5 MILES **1 HR. 25 MIN.** 

RICHMOND, VA

184.0 MILES **3 HRS. 0 MIN.** 



## FOR MORE INFO CONTACT:



DANIEL HUDAK, SIOR
SENIOR VICE PRESIDENT & PRINCIPAL
443.573.3205
DHUDAK@mackenziecommercial.com



ANDREW MEEDER, SIOR
SENIOR VICE PRESIDENT & PRINCIPAL
410.494.4881
AMEEDER@mackenziecommercial.com



MATTHEW CURRAN, SIOR
SENIOR VICE PRESIDENT & PRINCIPAL
443.573.3203
MCURRAN@mackenziecommercial.com



ALTON CURRY
REAL E