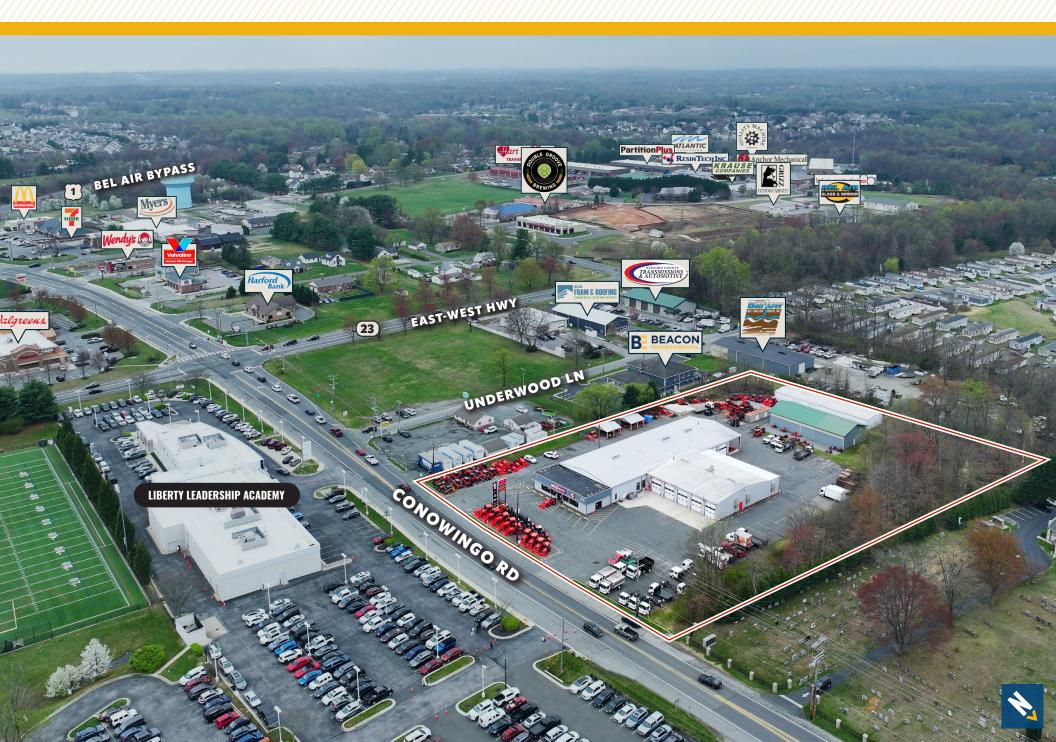

ouse/service space
- 5 drive-thru bays (10 doors: 12' w x 14' h)
- Outdoor storage potential for trucks/vehicles/ equipment
- Gas fired radiant heat and recycled oil heaters
- Floor drain
- Heavy power
- Signage potential
- Easy access to Route 23 (East-West Hwy), Route 1 (Bel Air Bypass) and Route 24 (Rock Spring Rd)
- Within 5 minute drive to I-95

| AVAILABLE:    | 7,500 SF ± (85' W x 85' D ±)              |
|---------------|-------------------------------------------|
| CLEAR HEIGHT: | 14'-18' ±                                 |
| DRIVE-INS:    | 10 (12' W x 14' H)<br>(5 DRIVE-THRU BAYS) |
| ZONING:       | CI (COMMERCIAL INDUSTRIAL DIST.)          |
| RENTAL RATE:  | NEGOTIABLE                                |





#### **AERIAL**



### ADDITIONAL PHOTOS









### LOCAL BIRDSEYE



#### TRADE AREA

#### **DRIVING DISTANCE TO:**



0.1 MILES **1 Min. Drive** 



0.3 MILES **2 MIN. DRIVE** 



1.5 MILES **3 Min. Drive** 



29.8 MILES

35 MIN. DRIVE (SEAGIRT MARINE TERMINAL)



38.9 MILES **43 MIN. DRIVE** 

BALTIMORE, MD

29.2 MILES **42 MIN.** 

**WASHINGTON, DC** 

67.8 MILES **1 HR. 30 MIN.** 

PHILADELPHIA, PA

80.5 MILES **1 HR. 25 MIN.** 

RICHMOND, VA

184.0 MILES **3 HRS. 0 MIN.** 



## FOR MORE INFO CONTACT:



DANIEL HUDAK, SIOR
SENIOR VICE PRESIDENT & PRINCIPAL
443.573.3205
DHUDAK@mackenziecommercial.com



ANDREW MEEDER, SIOR
SENIOR VICE PRESIDENT & PRINCIPAL
410.494.4881
AMEEDER@mackenziecommercial.com



MATTHEW CURRAN, SIOR
SENIOR VICE PRESIDENT & PRINCIPAL
443.573.3203
MCURRAN@mackenziecommercial.com



ALTON CURRY
REAL ESTATE ADVISOR
443.841.9780
A