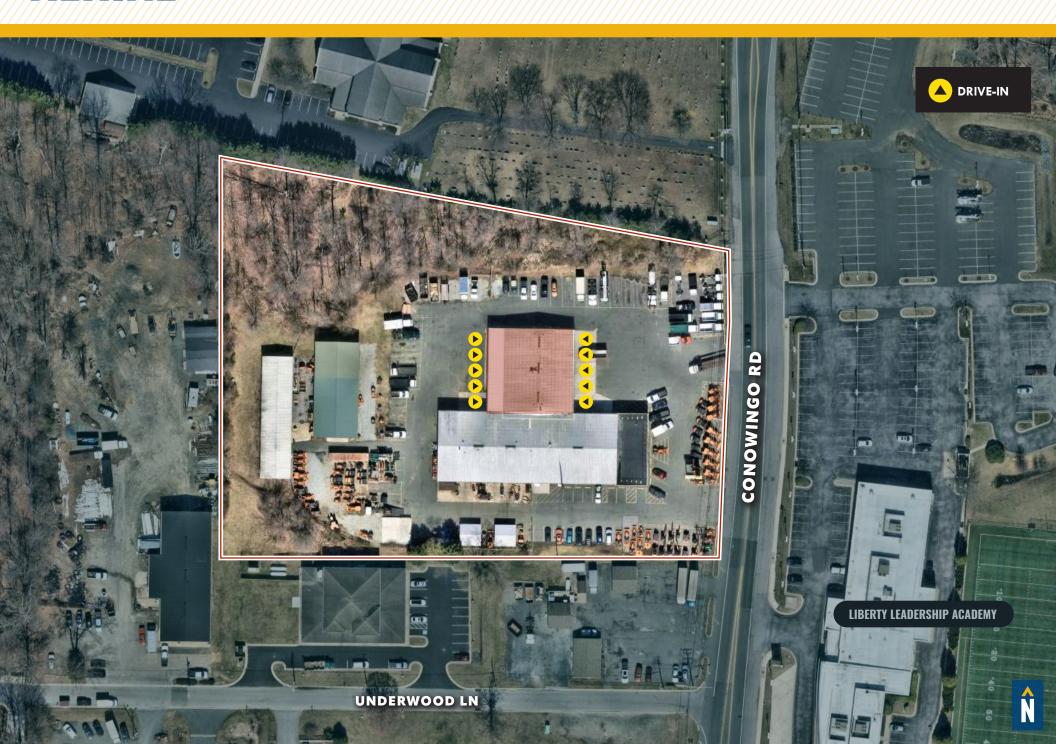

| AVAILABLE:    | 7,500 SF ± (85' W x 85' D ±)              |
|---------------|-------------------------------------------|
| CLEAR HEIGHT: | 14'-18' ±                                 |
| DRIVE-INS:    | 10 (12' W x 14' H)<br>(5 DRIVE-THRU BAYS) |
| ZONING:       | CI (COMMERCIAL INDUSTRIAL DIST.)          |
| RENTAL RATE:  | NEGOTIABLE                                |

#### **AERIAL**