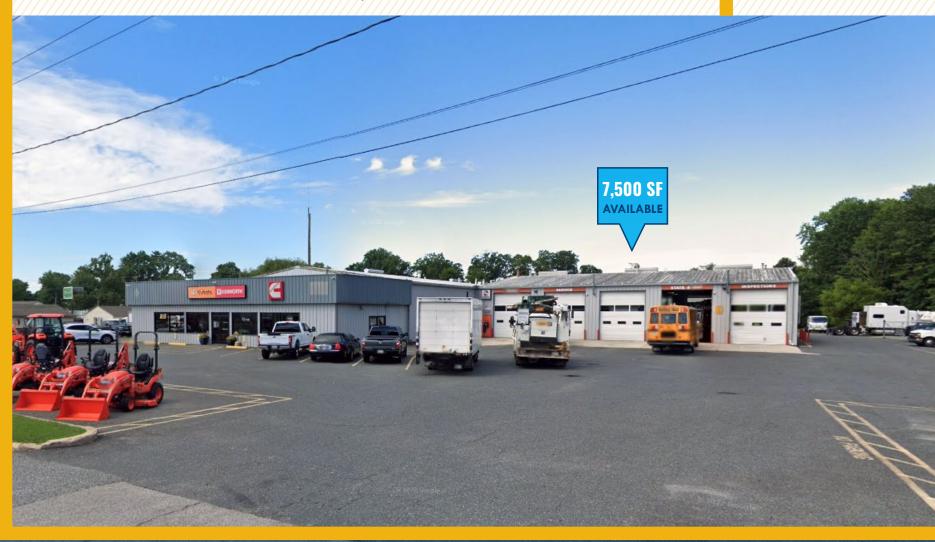

#### **WAREHOUSE/SERVICE SPACE**

1704 CONOWINGO ROAD | BEL AIR, MARYLAND 21014

FOR **LEASE** 

#### HIGHLIGHTS:

- 7,500 SF ± warehouse/service space
- 5 drive-thru bays (10 doors: 12' w x 14' h)
- Outdoor storage potential for trucks/vehicles/ equipment
- Gas fired radiant heat and recycled oil heaters
- Floor drain
- Heavy power
- Signage potential
- Easy access to Route 23 (East-West Hwy), Route 1 (Bel Air Bypass) and Route 24 (Rock Spring Rd)
- Within 5 minute drive to I-95

| AVAILABLE:    | 7,500 SF ± (85' W x 85' D ±)              |
|---------------|-------------------------------------------|
| CLEAR HEIGHT: | 14'-18' ±                                 |
| DRIVE-INS:    | 10 (12' W x 14' H)<br>(5 DRIVE-THRU BAYS) |
| ZONING:       | CI (COMMERCIAL INDUSTRIAL DIST.)          |
| RENTAL RATE:  | NEGOTIABLE                                |