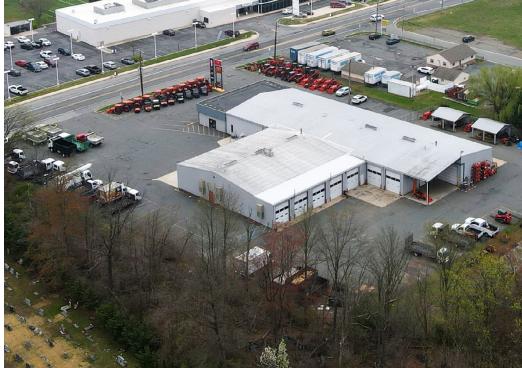

S:

- 7,500 SF ± warehouse/service space
- 5 drive-thru bays (10 doors: 12' w x 14' h)
- Outdoor storage potential for trucks/vehicles/ equipment
- Gas fired radiant heat and recycled oil heaters
- Floor drain
- Heavy power
- Signage potential
- Easy access to Route 23 (East-West Hwy), Route 1 (Bel Air Bypass) and Route 24 (Rock Spring Rd)
- Within 5 minute drive to I-95

| AVAILABLE:    | 7,500 SF ± (85' W x 85' D ±)              |
|---------------|-------------------------------------------|
| CLEAR HEIGHT: | 14'-18' ±                                 |
| DRIVE-INS:    | 10 (12' W x 14' H)<br>(5 DRIVE-THRU BAYS) |
| ZONING:       | CI (COMMERCIAL INDUSTRIAL DIST.)          |
| RENTAL RATE:  | NEGOTIABLE                                |





#### **AERIAL**



### ADDITIONAL PHOTOS









### LOCAL BIRDSEYE



#### TRADE AREA

#### **DRIVING DISTANCE TO:**



0.1 MILES **1 Min. Drive** 



0.3 MILES **2 MIN. DRIVE** 



1.5 MILES **3 Min. Drive** 



29.8 MILES

35 MIN. DRIVE (SEAGIRT MARINE TERMINAL)



38.9 MILES **43 MIN. DRIVE** 

BALTIMORE, MD

29.2 MILES **42 MIN.** 

**WASHINGTON, DC** 

67.8 MILES **1 HR. 30 MIN.** 

PHILADELPHIA, PA

80.5 MILES **1 HR. 25 MIN.** 

RICHMOND, VA

184.0 MILES **3 HRS. 0 MIN.** 



## FOR MORE INFO CONTACT:



DANIEL HUDAK, SIOR
SENIOR VICE PRESIDENT & PRINCIPAL
443.573.3205
DHUDAK@mackenziecommercial.com



ANDREW MEEDER, SIOR
SENIOR VICE PRESIDENT & PRINCIPAL
410.494.4881
AMEEDER@mackenziecommercial.com



MATTHEW CURRAN, SIOR
SENIOR VICE PRESIDENT & PRINCIPAL
443.573.3203
MCURRAN@mackenziecommercial.com



ALTON CURRY
REAL ESTATE