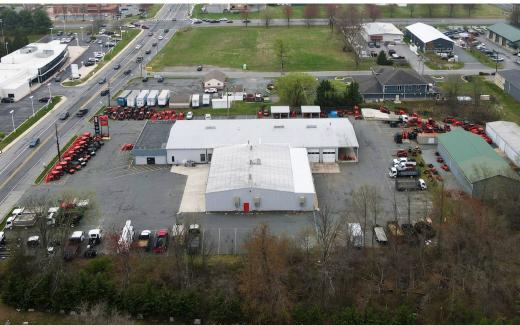

HTS:

- 7,500 SF ± warehouse/service space
- 5 drive-thru bays (10 doors: 12' w x 14' h)
- Outdoor storage potential for trucks/vehicles/ equipment
- Gas fired radiant heat and recycled oil heaters
- Floor drain
- Heavy power
- Signage potential
- Easy access to Route 23 (East-West Hwy), Route 1 (Bel Air Bypass) and Route 24 (Rock Spring Rd)
- Within 5 minute drive to I-95

| AVAILABLE:    | 7,500 SF ± (85' W x 85' D ±)              |
|---------------|-------------------------------------------|
| CLEAR HEIGHT: | 14'-18' ±                                 |
| DRIVE-INS:    | 10 (12' W x 14' H)<br>(5 DRIVE-THRU BAYS) |
| ZONING:       | CI (COMMERCIAL INDUSTRIAL DIST.)          |
| RENTAL RATE:  | NEGOTIABLE                                |





#### **AERIAL**



### ADDITIONAL PHOTOS









### LOCAL BIRDSEYE



#### TRADE AREA

#### **DRIVING DISTANCE TO:**



0.1 MILES **1 Min. Drive** 



0.3 MILES **2 MIN. DRIVE** 



1.5 MILES **3 Min. Drive** 



29.8 MILES

35 MIN. DRIVE (SEAGIRT MARINE TERMINAL)



38.9 MILES **43 MIN. DRIVE** 

BALTIMORE, MD

29.2 MILES **42 MIN.** 

**WASHINGTON, DC** 

67.8 MILES **1 HR. 30 MIN.** 

PHILADELPHIA, PA

80.5 MILES **1 HR. 25 MIN.** 

RICHMOND, VA

184.0 MILES **3 HRS. 0 MIN.** 



## FOR MORE INFO CONTACT:



DANIEL HUDAK, SIOR
SENIOR VICE PRESIDENT & PRINCIPAL
443.573.3205
DHUDAK@mackenziecommercial.com



ANDREW MEEDER, SIOR
SENIOR VICE PRESIDENT & PRINCIPAL
410.494.4881
AMEEDER@mackenziecommercial.com



MATTHEW CURRAN, SIOR
SENIOR VICE PRESIDENT & PRINCIPAL
443.573.3203
MCURRAN@mackenziecommercial.com



ALTON CURRY
REAL ESTAT