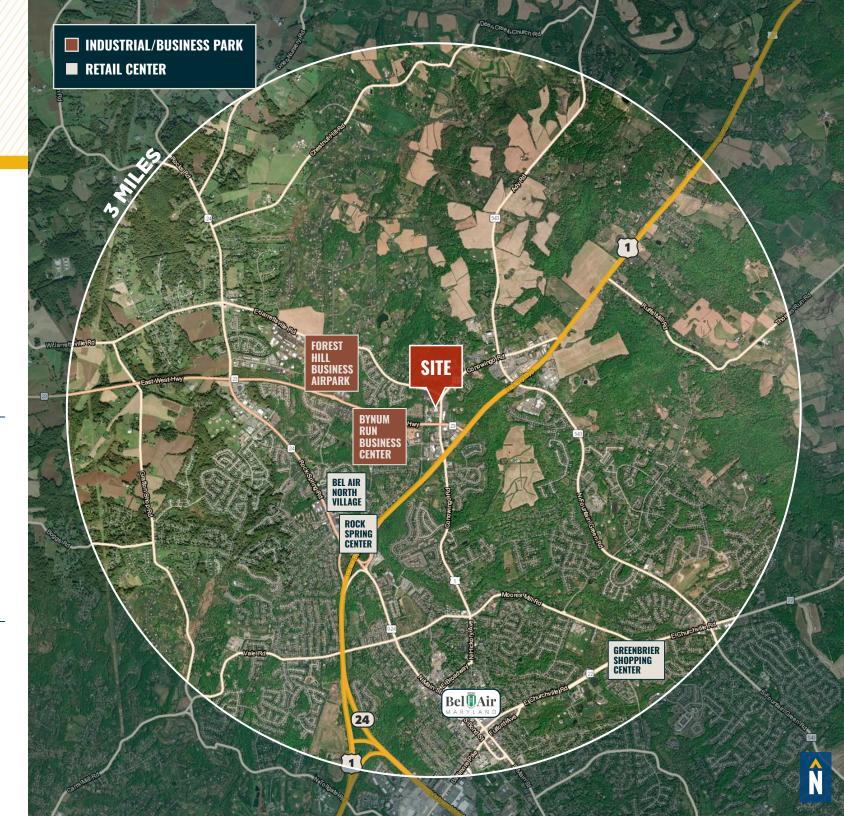

-------------|-------------------------------------------|
| CLEAR HEIGHT: | 14'-18' ±                                 |
| DRIVE-INS:    | 10 (12' W x 14' H)<br>(5 DRIVE-THRU BAYS) |
| ZONING:       | CI (COMMERCIAL INDUSTRIAL DIST.)          |
| RENTAL RATE:  | NEGOTIABLE                                |





#### **AERIAL**



### ADDITIONAL PHOTOS









### LOCAL BIRDSEYE



#### TRADE AREA

#### **DRIVING DISTANCE TO:**



0.1 MILES **1 Min. Drive** 



0.3 MILES **2 MIN. DRIVE** 



1.5 MILES **3 Min. Drive** 



29.8 MILES

35 MIN. DRIVE (SEAGIRT MARINE TERMINAL)



38.9 MILES **43 MIN. DRIVE** 

BALTIMORE, MD

29.2 MILES **42 MIN.** 

**WASHINGTON, DC** 

67.8 MILES **1 HR. 30 MIN.** 

PHILADELPHIA, PA

80.5 MILES **1 HR. 25 MIN.** 

RICHMOND, VA

184.0 MILES **3 HRS. 0 MIN.** 



## FOR MORE INFO CONTACT:



DANIEL HUDAK, SIOR
SENIOR VICE PRESIDENT & PRINCIPAL
443.573.3205
DHUDAK@mackenziecommercial.com



ANDREW MEEDER, SIOR
SENIOR VICE PRESIDENT & PRINCIPAL
410.494.4881
AMEEDER@mackenziecommercial.com



MATTHEW CURRAN, SIOR
SENIOR VICE PRESIDENT & PRINCIPAL
443.573.3203
MCURRAN@mackenziecommercial.com



ALTON CURRY
REAL ESTATE ADVISOR
443.841.9780
ACURRY@mackenziecommercial.com