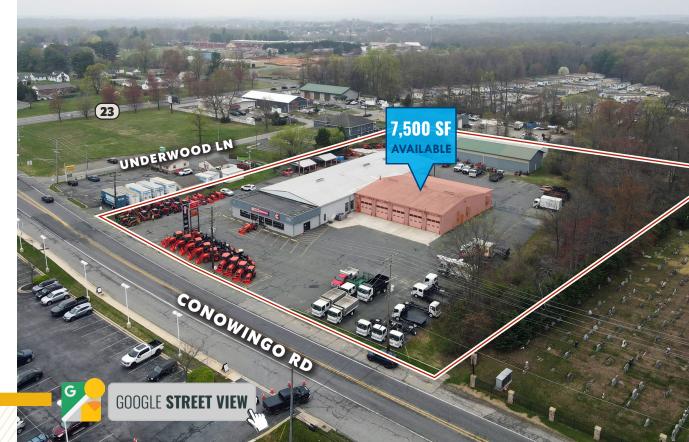

SE** 





# **PROPERTY** OVERVIEW

#### HIGHLIGHTS:

- 7,500 SF ± warehouse/service space
- 5 drive-thru bays (10 doors: 12' w x 14' h)
- Outdoor storage potential for trucks/vehicles/ equipment
- Gas fired radiant heat and recycled oil heaters
- Floor drain
- Heavy power
- Signage potential
- Easy access to Route 23 (East-West Hwy), Route 1 (Bel Air Bypass) and Route 24 (Rock Spring Rd)
- Within 5 minute drive to I-95

| AVAILABLE:    | 7,500 SF ± (85' W x 85' D ±)              |
|---------------|-------------------------------------------|
| CLEAR HEIGHT: | 14'-18' ±                                 |
| DRIVE-INS:    | 10 (12' W x 14' H)<br>(5 DRIVE-THRU BAYS) |
| ZONING:       | CI (COMMERCIAL INDUSTRIAL DIST.)          |
| RENTAL RATE:  | NEGOTIABLE                                |





#### **AERIAL**



### ADDITIONAL PHOTOS









### LOCAL BIRDSEYE



#### TRADE AREA

#### **DRIVING DISTANCE TO:**



0.1 MILES **1 Min. Drive** 



0.3 MILES **2 MIN. DRIVE** 



1.5 MILES **3 Min. Drive** 



29.8 MILES

35 MIN. DRIVE (SEAGIRT MARINE TERMINAL)



38.9 MILES **43 MIN. DRIVE** 

BALTIMORE, MD

29.2 MILES **42 MIN.** 

**WASHINGTON, DC** 

67.8 MILES **1 HR. 30 MIN.** 

PHILADELPHIA, PA

80.5 MILES **1 HR. 25 MIN.** 

RICHMOND, VA

184.0 MILES **3 HRS. 0 MIN.** 



## FOR MORE INFO CONTACT:



DANIEL HUDAK, SIOR
SENIOR VICE PRESIDENT & PRINCIPAL
443.573.3205
DHUDAK@mackenziecommercial.com



ANDREW MEEDER, SIOR
SENIOR VICE PRESIDENT & PRINCIPAL
410.494.4881
AMEEDER@mackenziecommercial.com



MATTHEW CURRAN, SIOR
SENIOR VICE PRESIDENT & PRINCIPAL
443.573.3203
MCURRAN@m