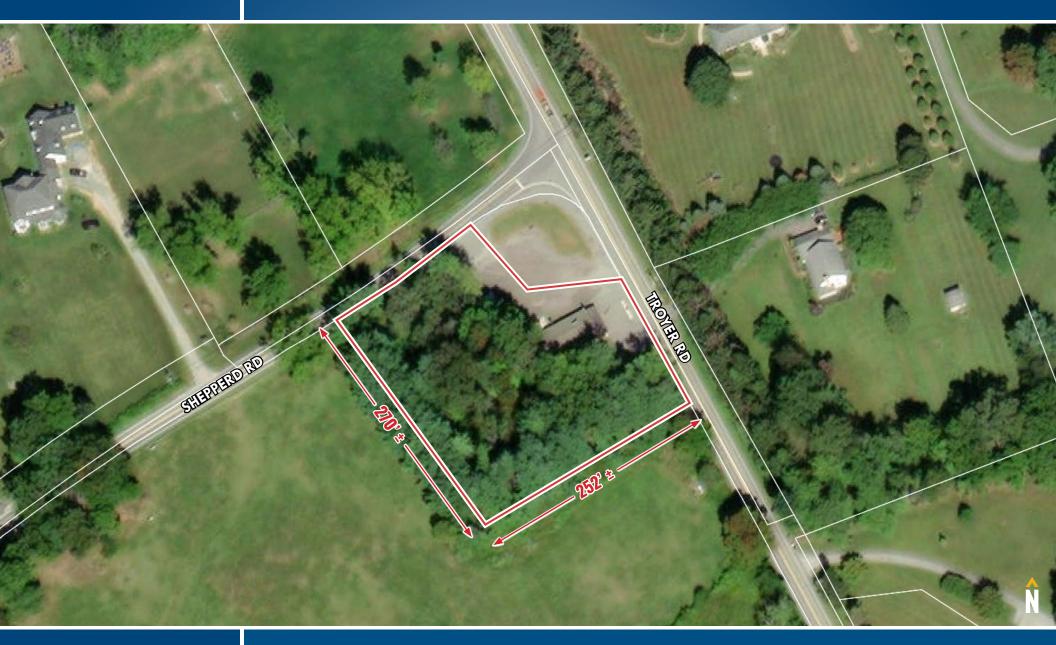

# AERIAL 17052 TROYER ROAD | MONKTON, MARYLAND 21111

## INTERIOR PHOTOS 17052 TROYER ROAD | MONKTON, MARYLAND 21111

AERIAL 17052 TROYER ROAD | MONKTON, MARYLAND 21111

TROSTER RD

Separately owned parcel that is currently Leased by the Landlord/Ownership of the subject property at 17052 Troyer Road