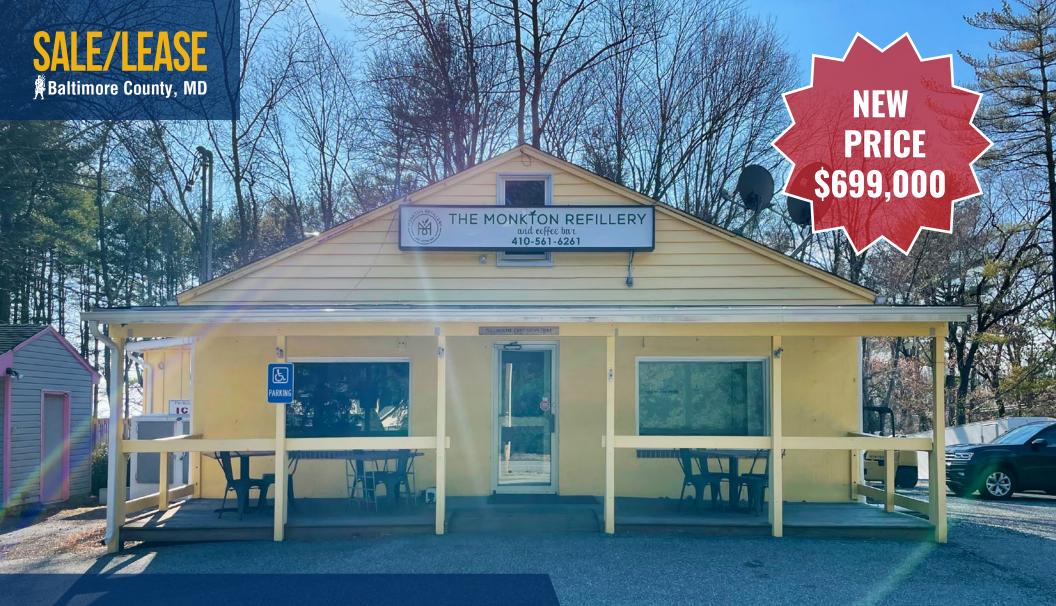

## FREESTANDING RETAIL 17052 TROYER ROAD | MONKTON, MD 21111

#### **BUILDING SIZE**

2,299 SF ±

LOT SIZE

1.5 Acres ±

ZONING BL CR (Business Local)

IDEAL USE

Local Retailer, Café or Carry-Out Restaurant

**SALE PRICE** 

\$699,000

**RENTAL RATE** 

Negotiable

HIGHLIGHTS

- Second generation caté/ restaurant space w/ existing FF&E that can convey to future user
- Opportunity to operate a food truck and a separate food or beverage stand in parking lot
- Excellent roadside visibility at the corner of Troyer Road and Shepperd Road
- Prime Monkton location to catch local commuter traffic heading to/from York Rd & I-83