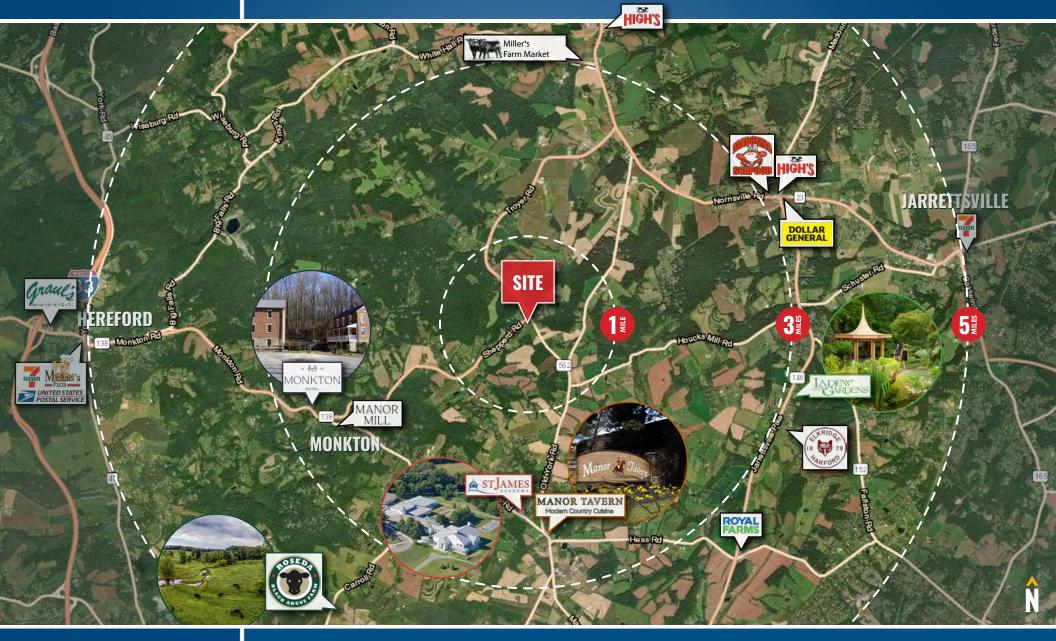

Rd & I-83



MACKENZIE

COMMERCIAL REAL ESTATE SERVICES, LLC





## FLOOR PLAN 17052 TROYER ROAD | MONKTON, MARYLAND 21111





Patrick Smith, SIOR | Vice President

☎ 410.494.4866 m psmith@mackenziecommercial.com

Tim Harrington | Real Estate Advisor☎ 410.494.4855➤ timharrington@mackenziecommercial.com

MacKenzie Commercial Real Estate Services, LLC • 410-821-8585 • 2328 W. Joppa Road, Suite 200 | Lutherville-Timonium, Maryland 21093 • www.MACKENZIECOMMERCIAL.com



## INTERIOR PHOTOS 17052 TROYER ROAD | MONKTON, MARYLAND 21111







AERIAL 17052 TROYER ROAD | MONKTON, MARYLAND 21111

TROSTER RD

Separately owned parcel that is currently Leased by the Landlord/Ownership of the subject property at 17052 Troyer Road

MACKENZIE



# TRADE AREA 17052 TROYER ROAD | MONKTON, MARYLAND 21111







# LOCATION / DEMOGRAPHICS (2021) 17052 TROYER ROAD | MONKTON, MARYLAND 21111



#### MACKENZIE COMMERCIAL REAL ESTATE SERVICES, LLC

Patrick Smith, SIOR | Vice President

☎ 410.494.4866 psmith@mackenziecommercial.com

🕋 410.494.4855 🖂 timharrington@mackenziecommercial.com

MacKenzie Commercial Real Estate Services, LLC • 410-821-8585 • 2328 W. Joppa Road, Suite 200 | Lutherville-Timonium, Maryland 21093 • www.MACKENZIECOMMERCIAL.com

#### PATRICK SMITH, SIOR VICE PRESIDENT

MACKENZIE COMMERCIAL REAL ESTATE SERVICES, LLC

410.494.4866 PSMITH@MACKENZIECOMMERCIAL.COM TIM HARRINGTON REAL ESTATE ADVISOR MACKENZIE RETAIL, LLC

---

410.494.4855 TIMHARRINGTON@MACKENZIECOMMERCIAL.COM

MacKenzie Commercial Real Estate Services, LLC • 410-821-8585 • 2328 W. Joppa Road, Suite 200 | Lutherville,