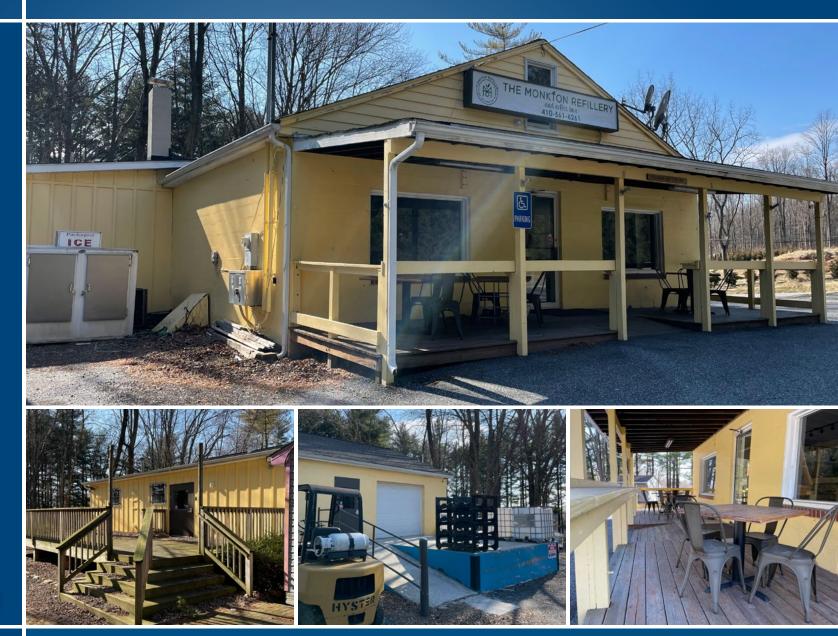

## INTERIOR PHOTOS 17052 TROYER ROAD | MONKTON, MARYLAND 21111

AERIAL 17052 TROYER ROAD | MONKTON, MARYLAND 21111

TROSTER RD

Separately owned parcel that is currently Leased by the Landlord/Ownership of the subject property at 17052 Troyer Road