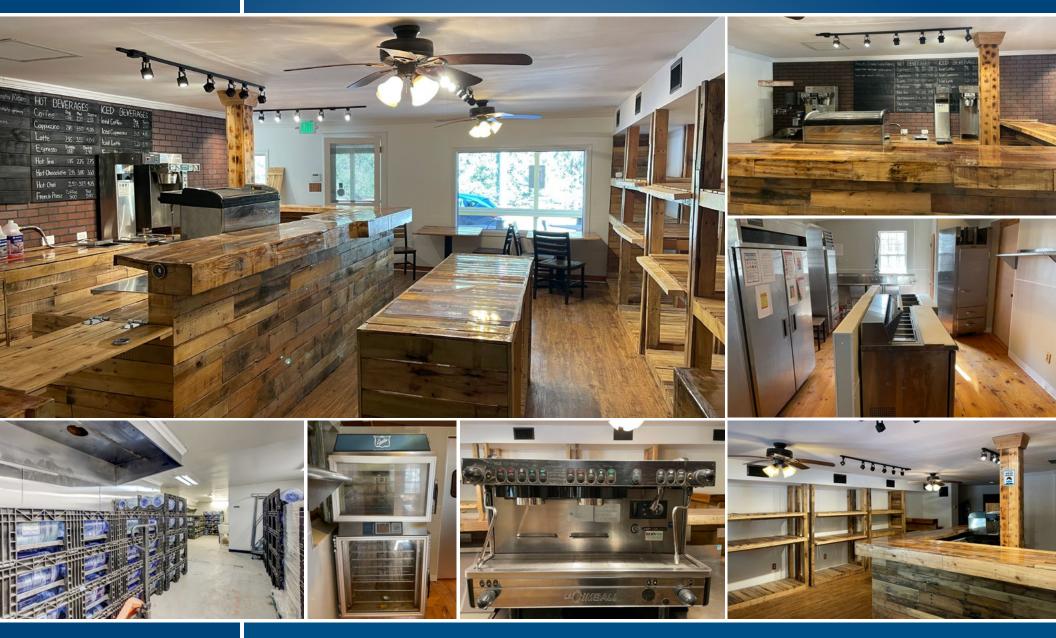

## INTERIOR PHOTOS 17052 TROYER ROAD | MONKTON, MARYLAND 21111

AERIAL 17052 TROYER ROAD | MONKTON, MARYLAND 21111

TROSTER RD

Separately owned parcel that is currently Leased by the Landlord/Ownership of the subject property at 17052 Troyer Road