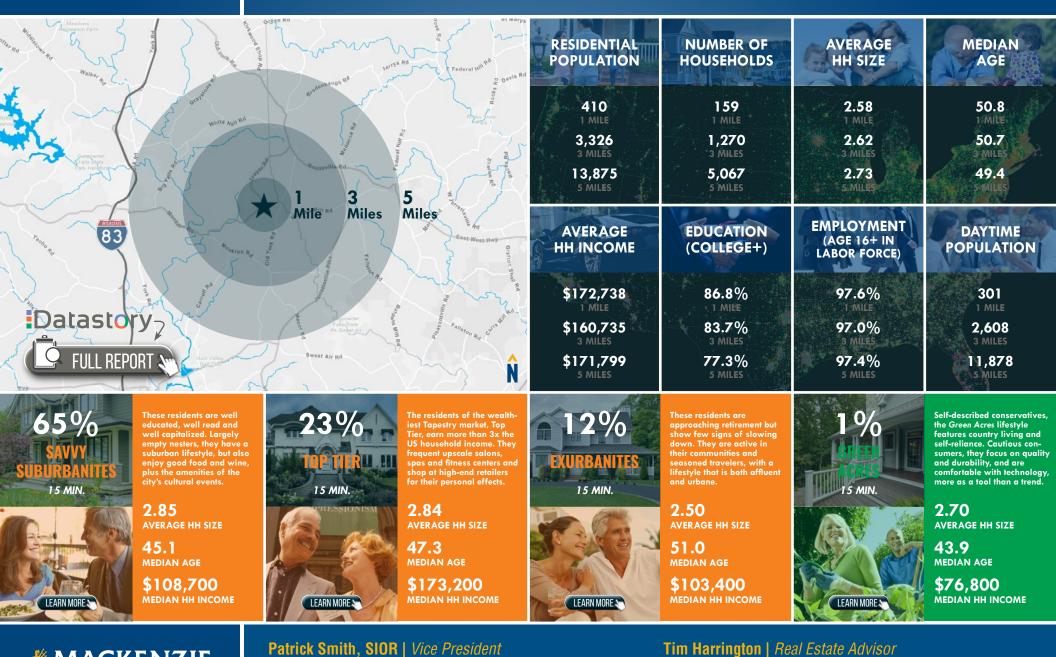

52 TROYER ROAD | MONKTON, MARYLAND 21111





Patrick Smith, SIOR | Vice President

☎ 410.494.4866 m psmith@mackenziecommercial.com

Tim Harrington | Real Estate Advisor☎ 410.494.4855➤ timharrington@mackenziecommercial.com

MacKenzie Commercial Real Estate Services, LLC • 410-821-8585 • 2328 W. Joppa Road, Suite 200 | Lutherville-Timonium, Maryland 21093 • www.MACKENZIECOMMERCIAL.com



## INTERIOR PHOTOS 17052 TROYER ROAD | MONKTON, MARYLAND 21111







AERIAL 17052 TROYER ROAD | MONKTON, MARYLAND 21111

TROSTER RD

Separately owned parcel that is currently Leased by the Landlord/Ownership of the subject property at 17052 Troyer Road

MACKENZIE



# TRADE AREA 17052 TROYER ROAD | MONKTON, MARYLAND 21111







# LOCATION / DEMOGRAPHICS (2021) 17052 TROYER ROAD | MONKTON, MARYLAND 21111



#### MACKENZIE COMMERCIAL REAL ESTATE SERVICES, LLC

Patrick Smith, SIOR | Vice President

☎ 410.494.4866 psmith@mackenziecommercial.com

🕋 410.494.4855 🖂 timharrington@mackenziecommercial.com

MacKenzie Commercial Real Estate Services, LLC • 410-821-8585 • 2328 W. Joppa Road, Suite 200 | Lutherville-Timonium, Maryland 21093 • www.MACKENZIECOMMERCIAL.com

#### PATRICK SMITH, SIOR VICE PRESIDENT

MACKENZIE COMMERCIAL REAL ESTATE SERVICES, LLC

410.494.4866 PSMITH@MACKENZIECOMMERCIAL.COM TIM HARRINGTON REAL ESTATE ADVISOR MACKENZIE RETAIL, LLC

---

410.494.4855 TIMHARRINGTON@MACKENZIECOMMERCIAL.COM

MacKenzie Commercial Real Estate Services, LLC • 410-821-8585 • 2328 W. Joppa Road, Suite 200 | Lutherville, Maryland 21093 • www.MACKENZIECOMMERCIAL.com



# AERIAL 17052 TROYER ROAD | MONKTO