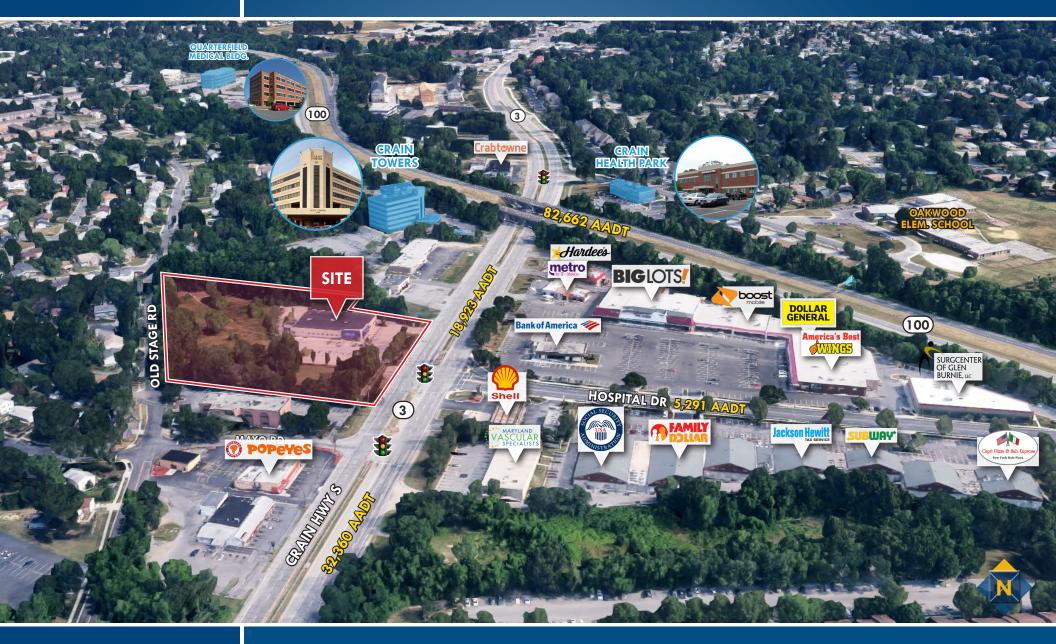

### **TRADE AREA** 1712 CRAIN HIGHWAY S | GLEN BURNIE, MARYLAND 21061

John Schultz | Senior Vice President & Principal

☎ 410.494.4894 ≤ isch

**jschultz@**mackenziecommercial.com

MacKenzie Commercial Real Estate Services, LLC • 410-821-8585 • 2328 W. Joppa Road, Suite 200 | Lutherville-Timonium, Maryland 21093 • www.MACKENZIECOMMERCIAL.com

#### HIGHLIGHTS

- ► Large, freestanding retail opportunity on spacious 4.46 ac
- Existing 2-lane drive-thru
- ► Fully signalized intersection
- Over 370 feet of frontage on busy Crain Highway S/MD Rt. 3
- Directly across from Southgate Plaza (Big Lots!, Dollar General, Hardee's, Bank of America)
- Easy access to I-97, Route 100, Route 2 and BWI Airport
- ► Large pylon sign available