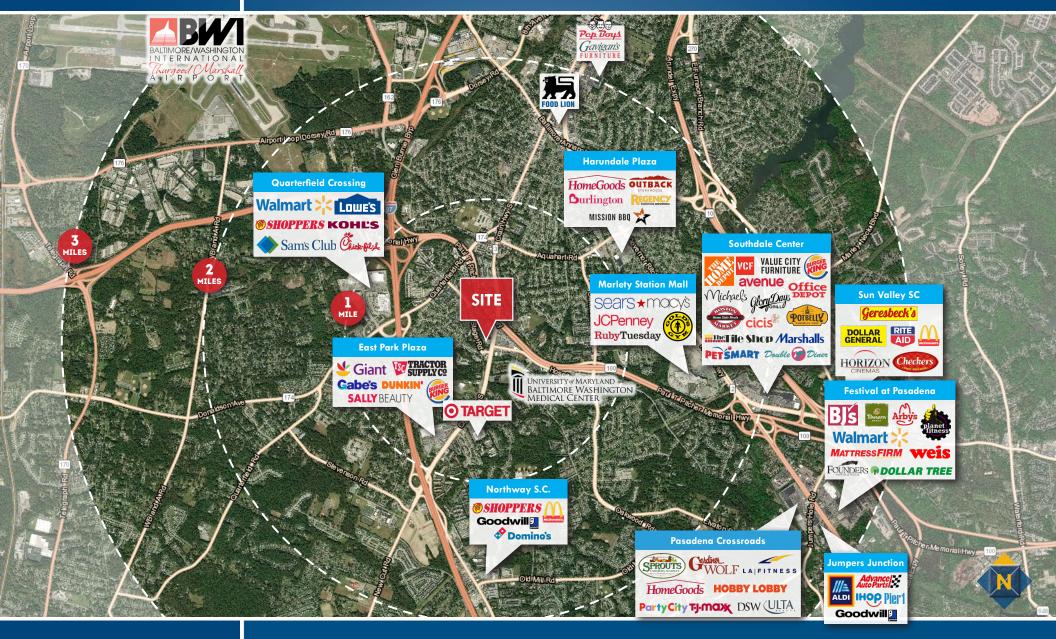

### **TRADE AREA** 1712 CRAIN HIGHWAY S | GLEN BURNIE, MARYLAND 21061

John Schultz | Senior Vice President & Principal

☎ 410.494.4894 ≤ isch

**jschultz@**mackenziecommercial.com

MacKenzie Commercial Real Estate Services, LLC • 410-821-8585 • 2328 W. Joppa Road, Suite 200 | Lutherville-Timonium, Maryland 21093 • www.MACKENZIECOMMERCIAL.com