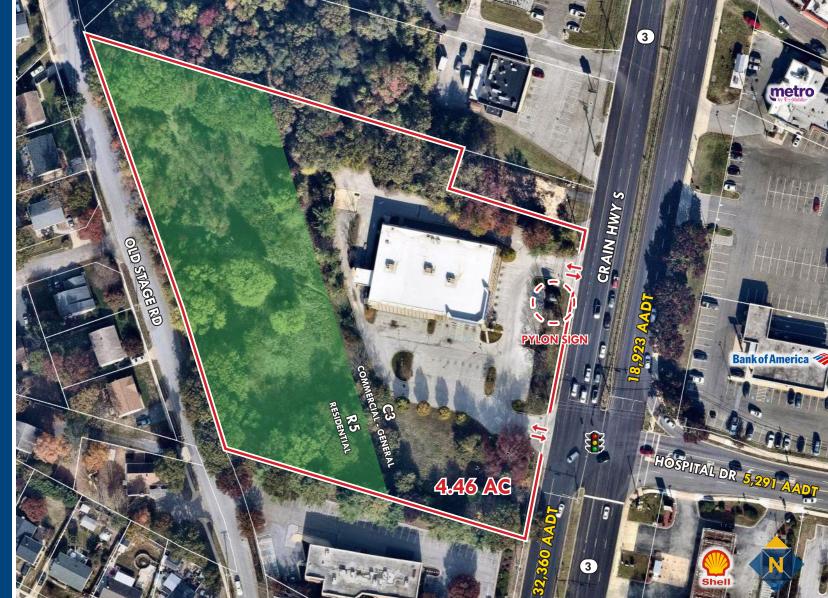

# **BIRDSEYE** 1712 CRAIN HIGHWAY S | GLEN BURNIE, MARYLAND 21061

John SchultzSenior Vice President & PrincipalC 410.494.4894jschultz@mackenziecommercial.comMacKenzie Commercial Real Estate Services, LLC410-821-85852328 W. Joppa Road, Suite 200 | Lutherville-Timonium, Maryland 21093• www.MACKENZIECOMMERCIAL.com

### FOR LEASE Anne Arundel County, MD

BUILDING SIZE 13,627 sf (+ 3,680 sf basement)

LOT SIZE 4.46 Acres

#### ZONING

C3 (Commercial - General) R5 (Residential)

TRAFFIC COUNT 32,360 AADT (Crain Hwy S)

RENTAL RATE \$17.50 psf, NNN

#### HIGHLIGHTS

- ► Large, freestanding retail opportunity on spacious 4.46 ac
- Existing 2-lane drive-thru
- ► Fully signalized intersection
- Over 370 feet of frontage on busy Crain Highway S/MD Rt. 3
- Directly across from Southgate Plaza (Big Lots!, Dollar General, Hardee's, Bank of America)
- Easy access to I-97, Route 100, Route 2 and BWI Airport
- ► Large pylon sign available