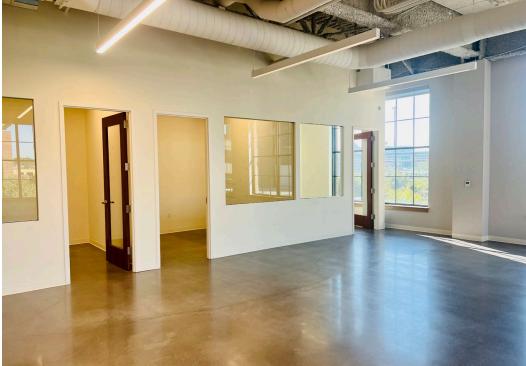

### McHENRY ROW OFFICE SUITE

1801 PORTER STREET | BALTIMORE, MARYLAND 21230

# FOR **SUBLEASE**





# **PROPERTY** OVERVIEW

#### **HIGHLIGHTS:**

- 4,826 SF  $\pm$  2nd floor office suite with Class A+ finishes and abundant windows/natural light
- Walkable to the many nearby amenities of McHenry Row and Locust Point
- Free covered parking
- Adjacent to Courtyard Marriott
- Easy access to I-95
- Short drive to Downtown Baltimore

AVAILABLE:

4,826 SF ± (2ND FLOOR)

PARKING:

FREE & COVERED

TERM:

**NEGOTIABLE** 



#### FLOOR PLAN



## INTERIOR PHOTOS











## LOCAL BIRDSEYE



# FOR MORE INFO CONTACT:



MATTHEW CURRAN, SIOR
SENIOR VICE PRESIDENT & PRINCIPAL
443.573.3203
MCURRAN@mackenziecommercial.com



MARK DEERING
SENIOR VICE PRESIDENT & PRINCIPAL
443.573.3201
MDEERING@mackenziecommercial.com