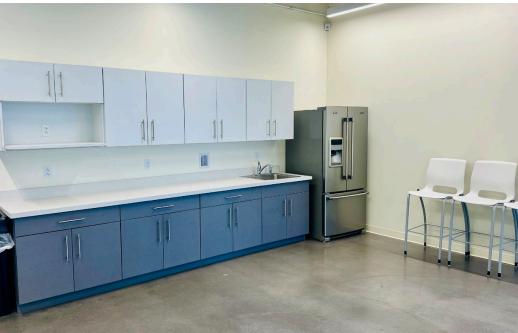

### McHENRY ROW OFFICE SUITE

1801 PORTER STREET | BALTIMORE, MARYLAND 21230

# FOR **SUBLEASE**





# **PROPERTY** OVERVIEW

#### **HIGHLIGHTS:**

- 4,826 SF  $\pm$  2nd floor office suite with Class A+ finishes and abundant windows/natural light
- Walkable to the many nearby amenities of McHenry Row and Locust Point
- Free covered parking
- Adjacent to Courtyard Marriott
- Easy access to I-95
- Short drive to Downtown Baltimore

AVAILABLE:

4,826 SF ± (2ND FLOOR)

PARKING:

FREE & COVERED

TERM:

**NEGOTIABLE** 



#### FLOOR PLAN



## INTERIOR PHOTOS











## LOCAL BIRDSEYE



# FOR MORE INFO CONTACT:



MATTHEW CURRAN, SIOR
SENIOR VICE PRESIDENT & PRINCIPAL
443.573.3203
MCURRAN@mackenziecommercial.com



MARK DEERING
SENIOR VICE PRESIDENT & PRINCIPAL
443.573.3201
MDEERING@mackenziecommercial.com