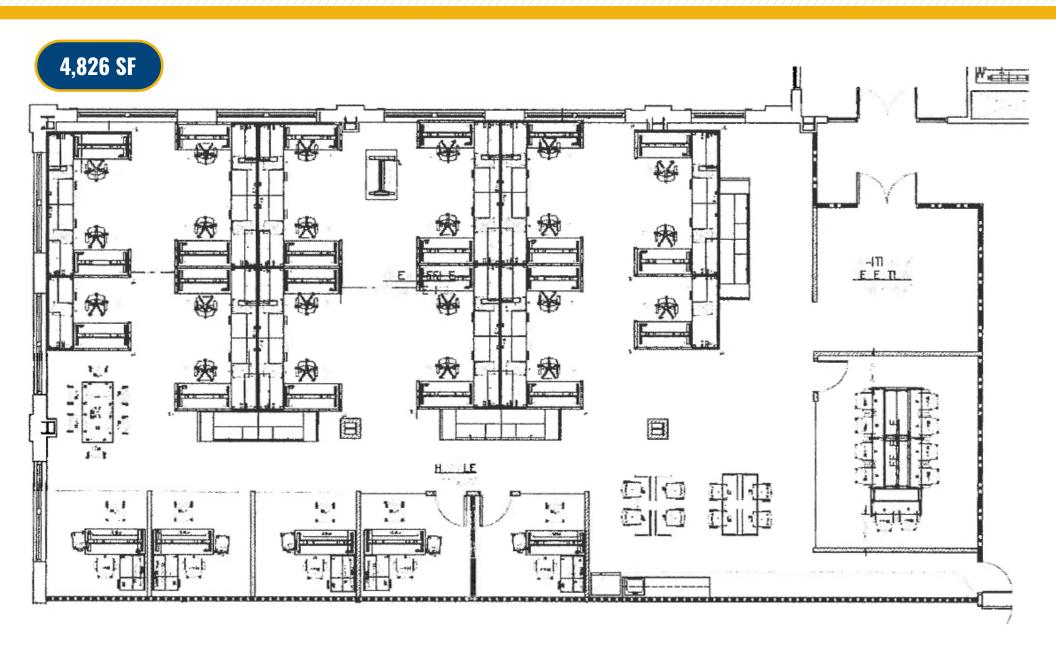

#### FLOOR PLAN

AVAILABLE:

4,826 SF ± (2ND FLOOR)

PARKING:

FREE & COVERED

TERM:

**NEGOTIABLE** 