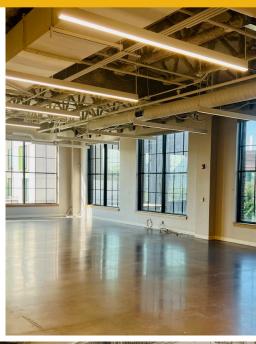

### McHENRY ROW OFFICE SUITE

1801 PORTER STREET | BALTIMORE, MARYLAND 21230

# FOR **SUBLEASE**





# **PROPERTY** OVERVIEW

#### **HIGHLIGHTS:**

- 4,826 SF  $\pm$  2nd floor office suite with Class A+ finishes and abundant windows/natural light
- Walkable to the many nearby amenities of McHenry Row and Locust Point
- Free covered parking
- Adjacent to Courtyard Marriott
- Easy access to I-95
- Short drive to Downtown Baltimore

AVAILABLE:

4,826 SF ± (2ND FLOOR)

PARKING:

FREE & COVERED

TERM:

**NEGOTIABLE** 



#### FLOOR PLAN



## INTERIOR PHOTOS











## LOCAL BIRDSEYE



# FOR MORE INFO CONTACT:



MATTHEW CURRAN, SIOR
SENIOR VICE PRESIDENT & PRINCIPAL
443.573.3203
MCURRAN@mackenziecommercial.com



MARK DEERING
SENIOR VICE PRESIDENT & PRINCIPAL
443.573.3201
MDEERING@mackenziecommercial.com