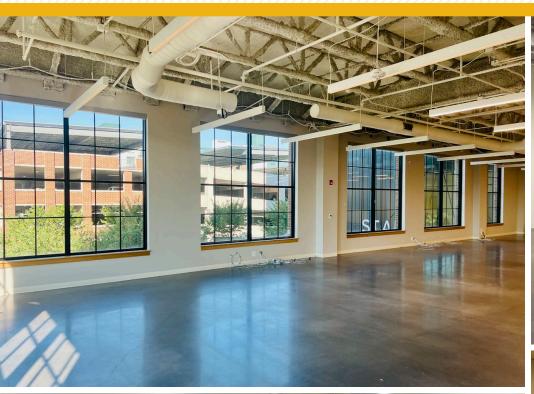

### McHENRY ROW OFFICE SUITE

1801 PORTER STREET | BALTIMORE, MARYLAND 21230

# FOR **SUBLEASE**





# **PROPERTY** OVERVIEW

#### **HIGHLIGHTS:**

- 4,826 SF  $\pm$  2nd floor office suite with Class A+ finishes and abundant windows/natural light
- Walkable to the many nearby amenities of McHenry Row and Locust Point
- Free covered parking
- Adjacent to Courtyard Marriott
- Easy access to I-95
- Short drive to Downtown Baltimore

AVAILABLE:

4,826 SF ± (2ND FLOOR)

PARKING:

FREE & COVERED

TERM:

**NEGOTIABLE** 



#### FLOOR PLAN



## INTERIOR PHOTOS











## LOCAL BIRDSEYE



# FOR MORE INFO CONTACT:



MATTHEW CURRAN, SIOR
SENIOR VICE PRESIDENT & PRINCIPAL
443.573.3203
MCURRAN@mackenziecommercial.com



MARK DEERING
SENIOR VICE PRESIDENT & PRINCIPAL
443.573.3201
MDEERING@mackenziecommercial.com