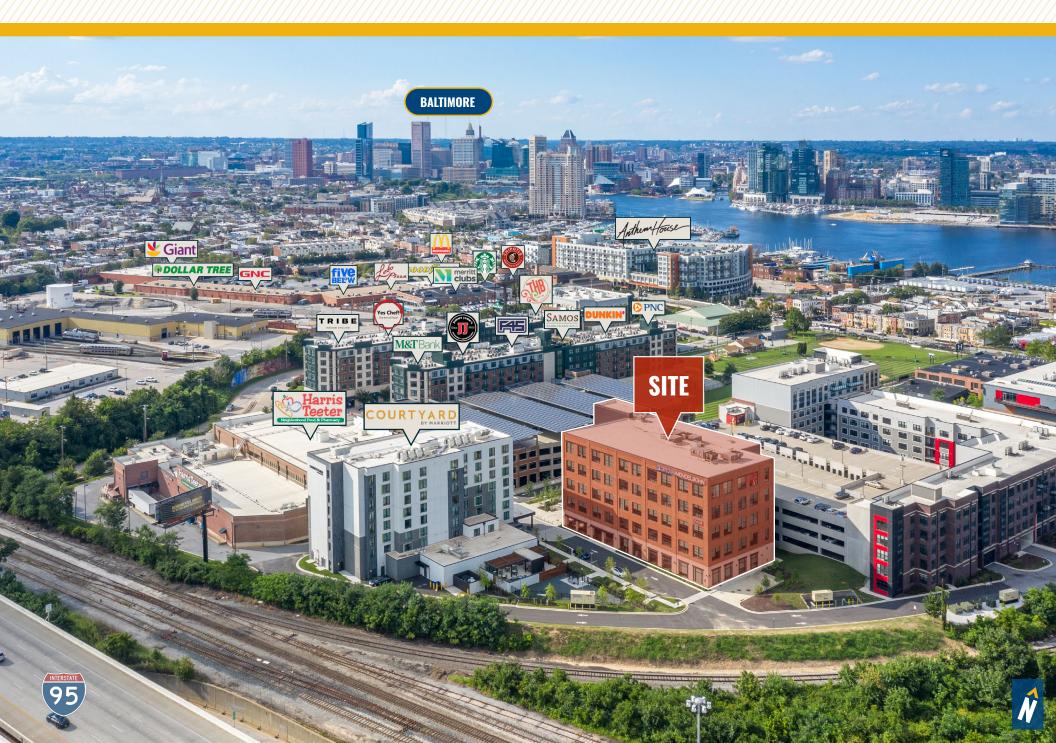

## LOCAL BIRDSEYE

#### **HIGHLIGHTS:**

- 4,826 SF  $\pm$  2nd floor office suite with Class A+ finishes and abundant windows/natural light
- Walkable to the many nearby amenities of McHenry Row and Locust Point
- Free covered parking
- Adjacent to Courtyard Marriott
- Easy access to I-95
- Short drive to Downtown Baltimore