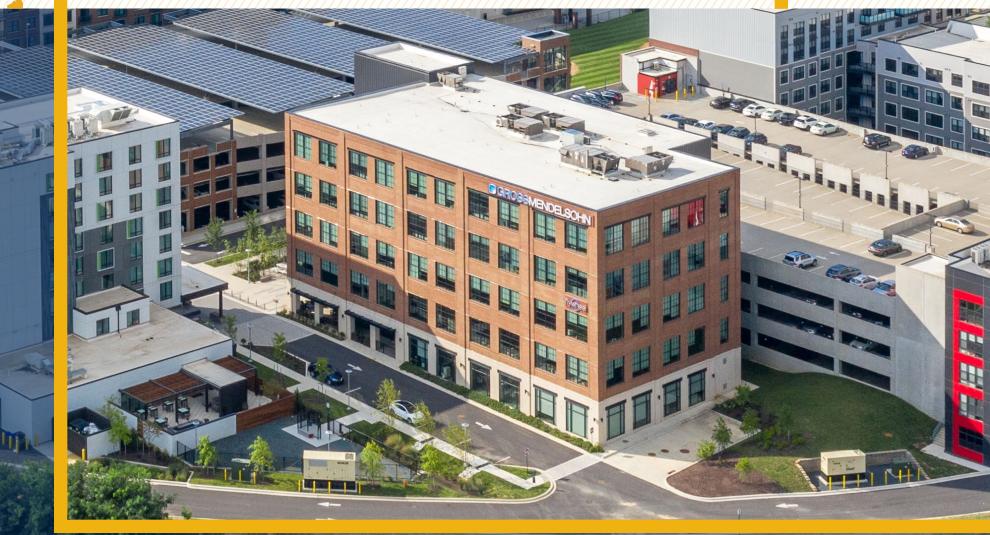

### McHENRY ROW OFFICE SUITE

1801 PORTER STREET | BALTIMORE, MARYLAND 21230

# FOR **SUBLEASE**





# **PROPERTY** OVERVIEW

#### **HIGHLIGHTS:**

- 4,826 SF  $\pm$  2nd floor office suite with Class A+ finishes and abundant windows/natural light
- Walkable to the many nearby amenities of McHenry Row and Locust Point
- Free covered parking
- Adjacent to Courtyard Marriott
- Easy access to I-95
- Short drive to Downtown Baltimore

AVAILABLE:

4,826 SF ± (2ND FLOOR)

PARKING:

FREE & COVERED

TERM:

**NEGOTIABLE** 



#### FLOOR PLAN



## INTERIOR PHOTOS











## LOCAL BIRDSEYE



# FOR MORE INFO CONTACT:



MATTHEW CURRAN, SIOR
SENIOR VICE PRESIDENT & PRINCIPAL
443.573.3203
MCURRAN@mackenziecommercial.com



MARK DEERING
SENIOR VICE PRESIDENT & PRINCIPAL
443.573.3201
MDEERING@mackenziecommercial.com