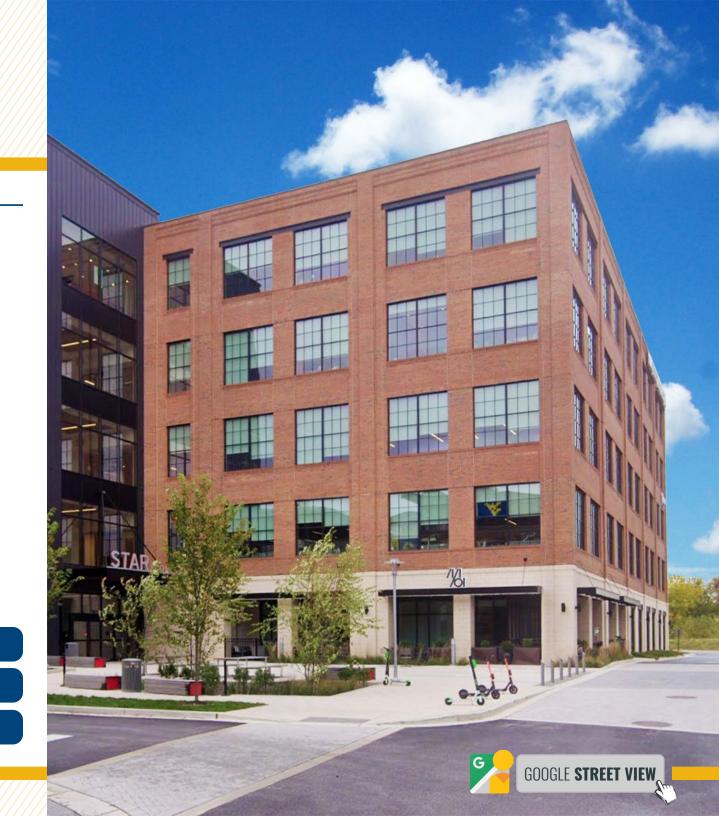

# **PROPERTY** OVERVIEW

#### **HIGHLIGHTS:**

- 4,826 SF  $\pm$  2nd floor office suite with Class A+ finishes and abundant windows/natural light
- Walkable to the many nearby amenities of McHenry Row and Locust Point
- Free covered parking
- Adjacent to Courtyard Marriott
- Easy access to I-95
- Short drive to Downtown Baltimore