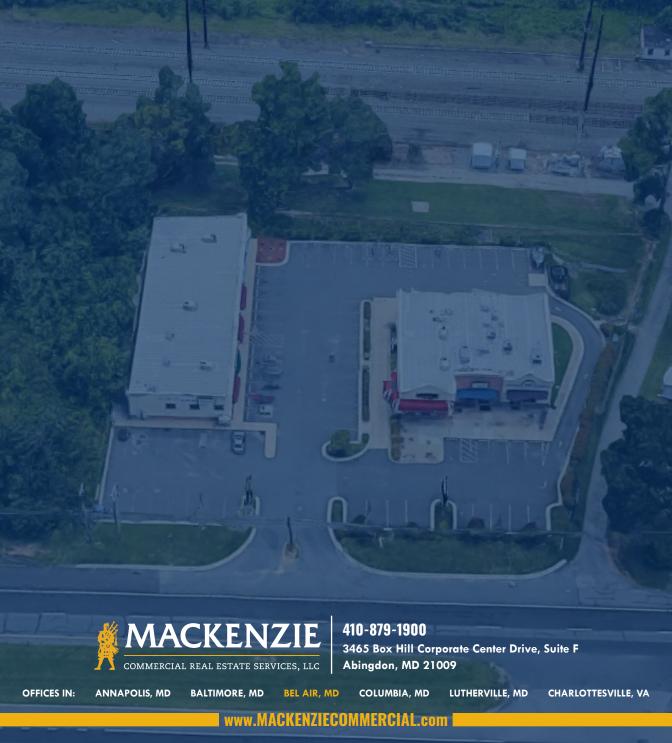

### **1830 PULASKI HIGHWAY**

HAVRE DE GRACE, MARYLAND 21078







# **PROPERTY** OVERVIEW

#### HIGHLIGHTS:

- On-site parking
- Direct access to Route 40
- Many nearby amenities
- Currently built out as existing bank space
- Connected to Usman Plaza
- Close proximity to Downtown Havre De Grace

AVAILABLE SPACE:

BUILDING SIZE:

C1

SUITE A: 2,360 SF ±

6,500 SF ±

C1

RENTAL RATE: \$20.00 PSF NNN





## LOCAL BIRDSEYE





## FOR MORE INFO CONTACT:



TOM MOTTLEY
SENIOR VICE PRESIDENT & PRINCIPAL
443.573.3217
TMOTTLEY@mackenziecommercial.com



BEETLE SMITH
SENIOR VICE PRESIDENT
443.573.3219
BSMITH@mackenziecommercial.com



JOHN MICHAEL
REAL ESTATE ADVISOR
443.573.3207
JMICHAEL@mackenziecommercial.com



No warranty or representation, expressed or implied, is made as to the accuracy of the information contained herein, and same is submitted subject to errors, omissions, change of price, rental or other conditions, withdrawal without notice, and to any specific listing conditions imposed by our principals.