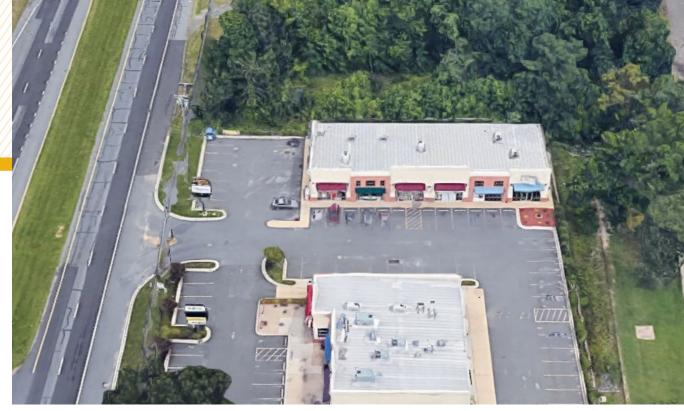

# **PROPERTY** OVERVIEW

#### HIGHLIGHTS:

- On-site parking
- Direct access to Route 40
- Many nearby amenities
- Currently built out as existing bank space
- Connected to Usman Plaza
- Close proximity to Downtown Havre De Grace

AVAILABLE SPACE:

BUILDING SIZE:

C1

SUITE A: 2,360 SF ±

6,500 SF ±

C1

RENTAL RATE: \$20.00 PSF NNN