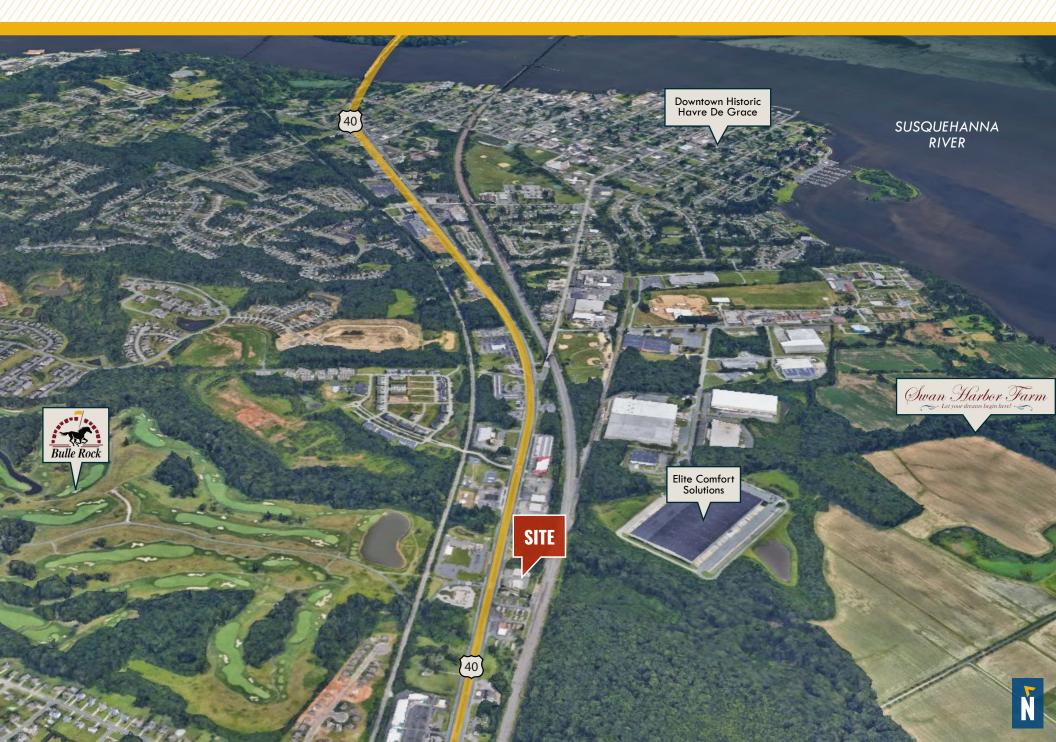

### **1830 PULASKI HIGHWAY**

HAVRE DE GRACE, MARYLAND 21078







# **PROPERTY** OVERVIEW

#### HIGHLIGHTS:

- On-site parking
- Direct access to Route 40
- Many nearby amenities
- Currently built out as existing bank space
- Connected to Usman Plaza
- Close proximity to Downtown Havre De Grace

AVAILABLE SPACE:

BUILDING SIZE:

C1

SUITE A: 2,360 SF ±

6,500 SF ±

C1

RENTAL RATE: \$20.00 PSF NNN





## LOCAL BIRDSEYE





## FOR MORE INFO CONTACT:



TOM MOTTLEY
SENIOR VICE PRESIDENT & PRINCIPAL
443.573.3217
TMOTTLEY@mackenziecommercial.com



BEETLE SMITH
SENIOR VICE PRESIDENT
443.573.3219
BSMITH@mackenziecommercial.com



JOHN MICHAEL
REAL ESTATE ADVISOR
443.573.3207
JMICHAEL@mackenziecommercial.com



No warranty or representation, expressed or implied, is made as to the accuracy of the information contained herein, and same is submitted subject to errors, omissions, change of price, rental or other conditions, withdrawal without notice, and to any specific listing conditions imposed by our principals.