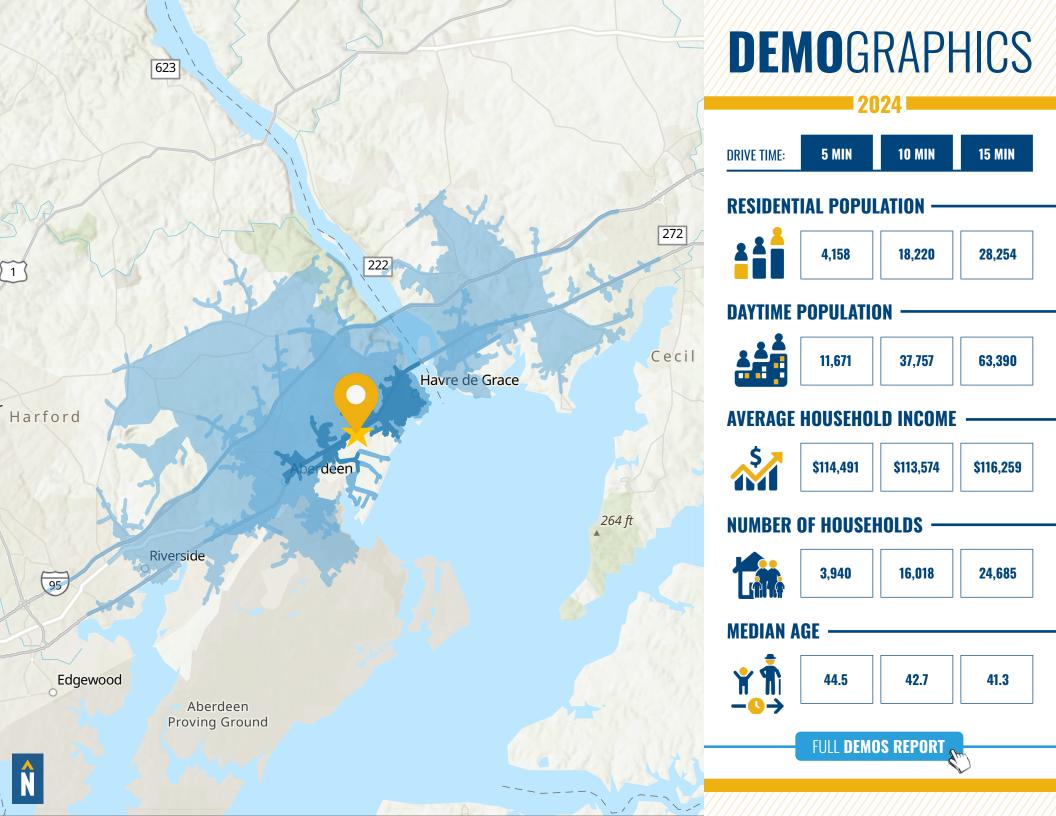

### **1830 PULASKI HIGHWAY**

HAVRE DE GRACE, MARYLAND 21078







# **PROPERTY** OVERVIEW

#### HIGHLIGHTS:

- On-site parking
- Direct access to Route 40
- Many nearby amenities
- Currently built out as existing bank space
- Connected to Usman Plaza
- Close proximity to Downtown Havre De Grace

AVAILABLE SPACE:

BUILDING SIZE:

C1

SUITE A: 2,360 SF ±

6,500 SF ±

C1

RENTAL RATE: \$20.00 PSF NNN





## LOCAL BIRDSEYE





## FOR MORE INFO CONTACT:



TOM MOTTLEY
SENIOR VICE PRESIDENT & PRINCIPAL
443.573.3217
TMOTTLEY@mackenziecommercial.com



BEETLE SMITH
SENIOR VICE PRESIDENT
443.573.3219
BSMITH@mackenziecommercial.com



JOHN MICHAEL
REAL ESTATE ADVISOR
443.573.3207
JMICHAEL@mackenziecommercial.com



No warranty or representation, expressed or implied, is made as to the accuracy of the information contained herein, and same is submitted subject to errors, omissions, change of price, rental or other conditions, withdrawal without notice, and to any specific listing conditions imposed by our principals.