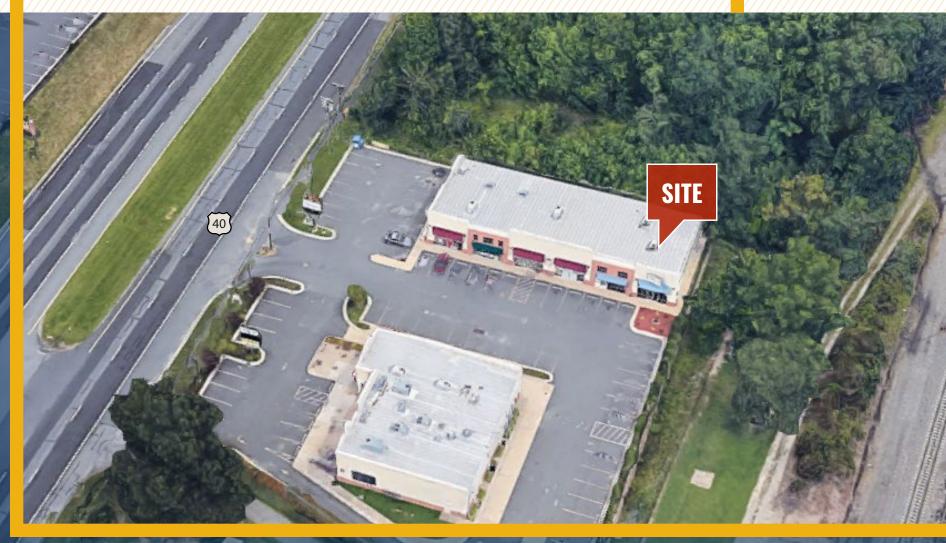

# **PROPERTY** OVERVIEW

#### HIGHLIGHTS:

- On-site parking
- Direct access to Route 40
- Many nearby amenities
- Currently built out as existing bank space
- Connected to Usman Plaza
- Close proximity to Downtown Havre De Grace

AVAILABLE SPACE:

BUILDING SIZE:

C1

SUITE A: 2,360 SF ±

6,500 SF ±

C1

RENTAL RATE: \$20.00 PSF NNN