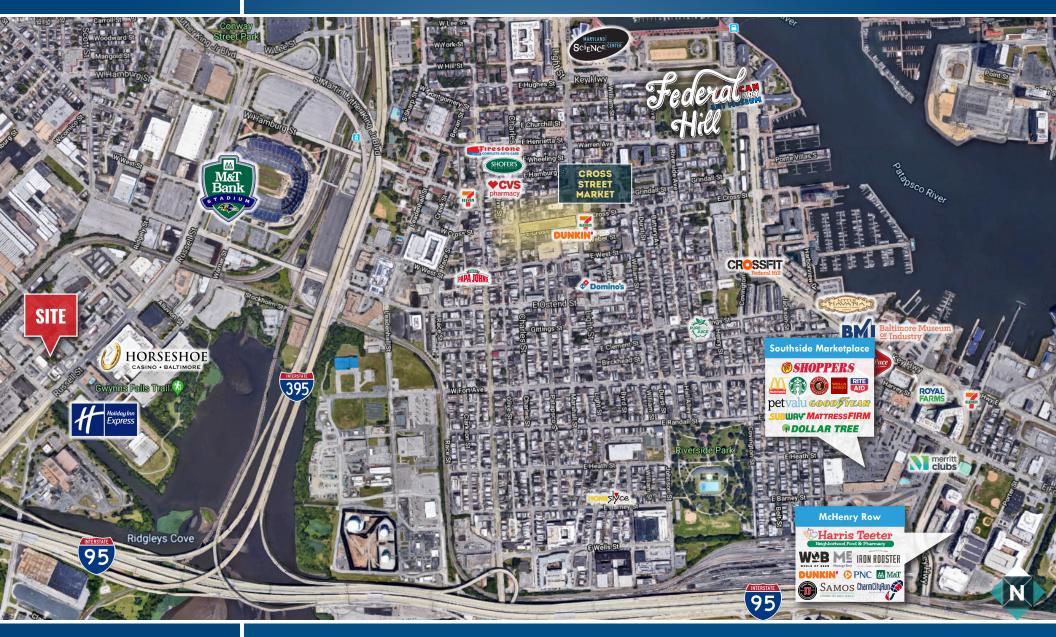

### LOCATION 1900 BAYARD STREET | BALTIMORE, MD 21230

Henry Deford | Vice President 🙃 410-494-4861 🖂 hdeford@mackenziecommercial.com

Michael Ruocco | Senior Vice President & Principal 🛣 443-798-9338 🖂 mruocco@mackenziecommercial.com MacKenzie Commercial Real Estate Services, LLC • 410-821-8585 • 2328 W. Joppa Road, Suite 200 | Lutherville-Timonium, Maryland 21093 • www.MACKENZIECOMMERCIAL.com