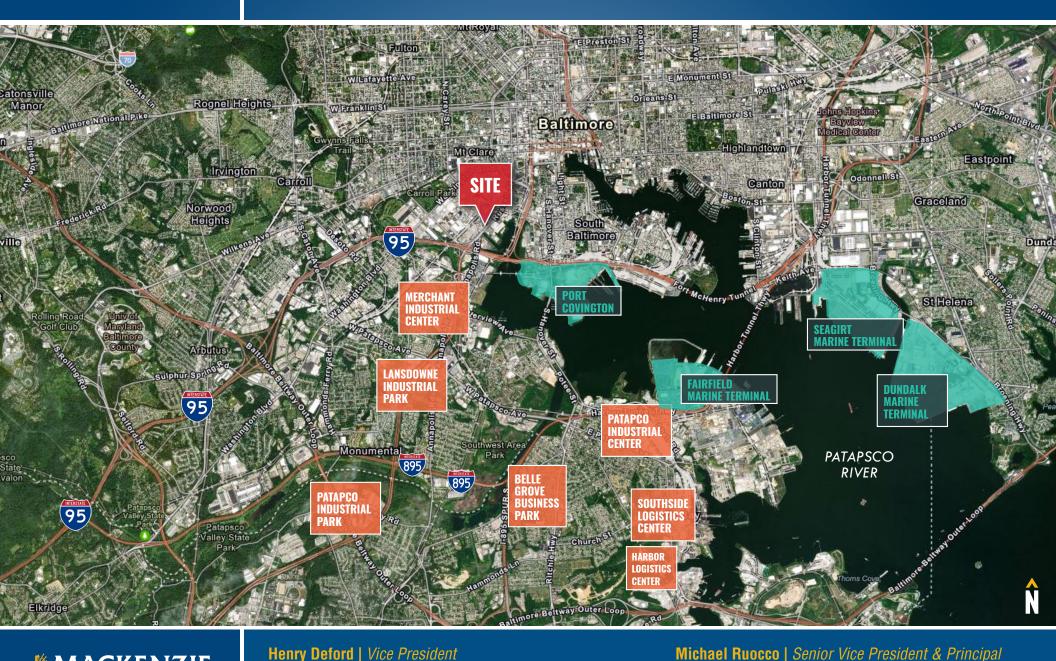

enry DefordVice PresidentMichael RuoccoSenior Vice President & PrincipalC 410-494-4861Image: Additional Mackenzie commercial.comC 443-798-9338Image: Michael RuoccoMichael RuoccoMackenzie Commercial Real Estate Services, LLC410-821-85852328 W. Joppa Road, Suite 200 | Lutherville-Timonium, Maryland 21093www.MACKENZIECOMMERCIAL.com

BANARD SP



### LOCAL BIRDSEYE 1900 BAYARD STREET | BALTIMORE, MD 21230





Henry DefordVice PresidentMichael RuoccoSenior Vice President & PrincipalC 410-494-4861Image: https://www.weither.comC 443-798-9338Image: https://www.weither.comMackenzie Commercial Real Estate Services, LLC410-821-85852328 W. Joppa Road, Suite 200 | Lutherville-Timonium, Maryland 21093www.MACKENZIECOMMERCIAL.com



### **INDUSTRIAL TRADE AREA** 1900 BAYARD STREET | BALTIMORE, MD 21230







# LOCAL TRADE AREA 1900 BAYARD STREET | BALTIMORE, MD 21230





Henry Deford | Vice President 중 410-494-4861 ≤ hdeford@mackenziecommercial.com

Michael Ruocco | Senior Vice President & Principal 🕿 443-798-9338 🔄 mruocco@mackenziecommercial.com MacKenzie Commercial Real Estate Services, LLC • 410-821-8585 • 2328 W. Joppa Road, Suite 200 | Lutherville-Timonium, Maryland 21093 • www.MACKENZIECOMMERCIAL.com



### LOCATION 1900 BAYARD STREET | BALTIMORE, MD 21230





Henry Deford | Vice President 🙃 410-494-4861 🖂 hdeford@mackenziecommercial.com

Michael Ruocco | Senior Vice President & Principal 🛣 443-798-9338 🖂 mruocco@mackenziecommercial.com MacKenzie Commercial Real Estate Services, LLC • 410-821-8585 • 2328 W. Joppa Road, Suite 200 | Lutherville-Timonium, Maryland 21093 • www.MACKE