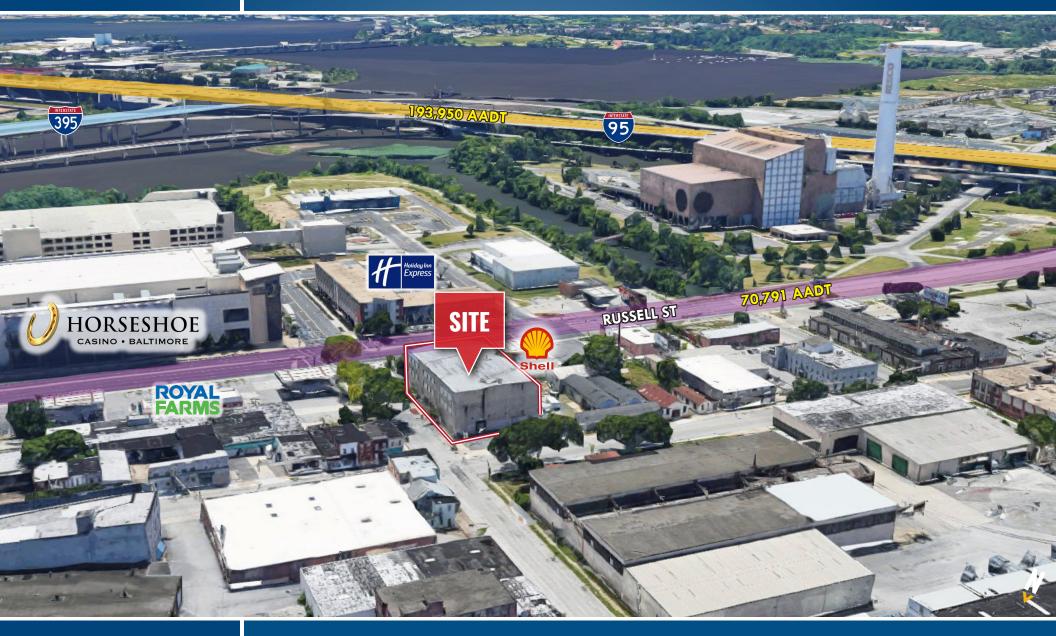

erty Tax Credits**

- Ten-year tax credit on improvements to real property
- 80 percent credit years 1-5
- Decreases 10 percent annually years 6-10
- Tax credit goes to the property owner

#### Income Tax Credits

- \$1,000 credit per new employee
- \$6,000 credit over 3 years for hiring economically disadvantaged employees

RUSSILSI

• Credit may be carried forward for 5 years

MACKENZIE

Henry DefordVice PresidentMichael RuoccoSenior Vice President & PrincipalC 410-494-4861Image: Additional Mackenzie commercial.comC 443-798-9338Image: Michael RuoccoMichael RuoccoMackenzie Commercial Real Estate Services, LLC410-821-85852328 W. Joppa Road, Suite 200 | Lutherville-Timonium, Maryland 21093www.MACKENZIECOMMERCIAL.com

BANARD SP



### LOCAL BIRDSEYE 1900 BAYARD STREET | BALTIMORE, MD 21230





Henry DefordVice PresidentMichael RuoccoSenior Vice President & PrincipalC 410-494-4861Image: https://www.weither.comC 443-798-9338Image: https://www.weither.comMackenzie Commercial Real Estate Services, LLC410-821-85852328 W. Joppa Road, Suite 200 | Lutherville-Timonium, Maryland 21093www.MACKENZIECOMMERCIAL.com



### **INDUSTRIAL TRADE AREA** 1900 BAYARD STREET | BALTIMORE, MD 21230







# LOCAL TRADE AREA 1900 BAYARD STREET | BALTIMORE, MD 21230





Henry Deford | Vice President 중 410-494-4861 ≤ hdeford@mackenziecommercial.com

Michael Ruocco | Senior Vice President & Principal 🕿 443-798-9338 🔄 mruocco@mackenziecommercial.com MacKenzie Commercial Real Estate Services, LLC • 410-821-8585 • 2328 W. Joppa Road, Suite 200 | Lutherville-Timonium, Maryland 21093 • www.MACKENZIECOMMERC