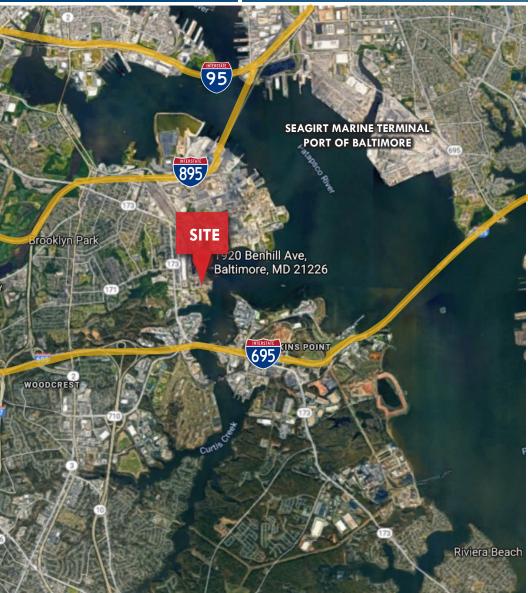

# LOCATION & DRIVE TIMES 1920 BENHILL AVENUE | CURTIS BAY, MD 21226

David McClatchy | Vice President

★ 410.953.0366 dmcclatchy@mackenziecommercial.com

★ 410.494.4881 ameeder@mackenziecommercial.com