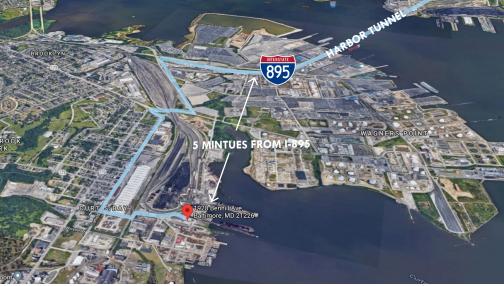

# LOCATION & DRIVE TIMES 1920 BENHILL AVENUE | CURTIS BAY, MD 21226

David McClatchy | Vice President

★ 410.953.0366 dmcclatchy@mackenziecommercial.com

★ 410.494.4881 ameeder@mackenziecommercial.com