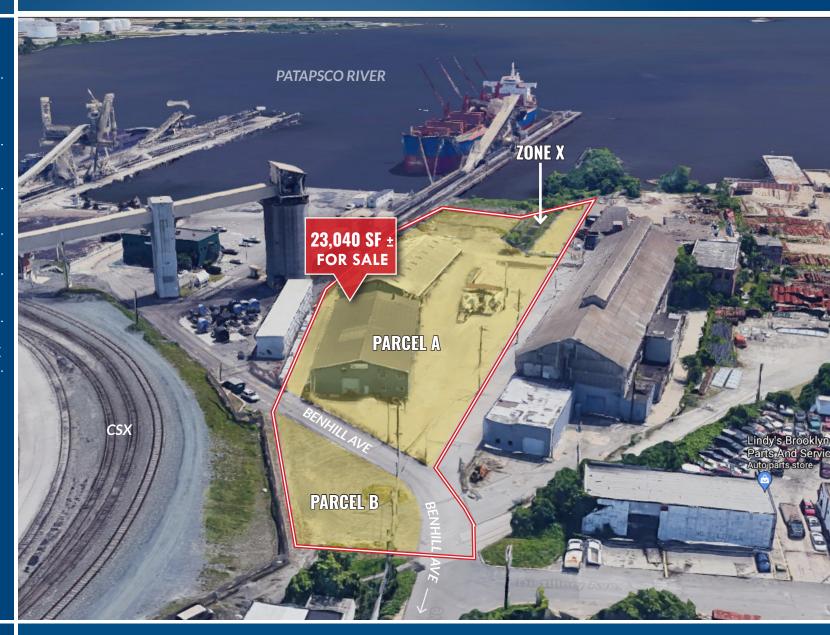

#### **FOR SALE**

23,040 SF  $\pm$  between two buildings

#### **FLOOD PLAIN ZONE**

Small minimum hazard area - Zone X