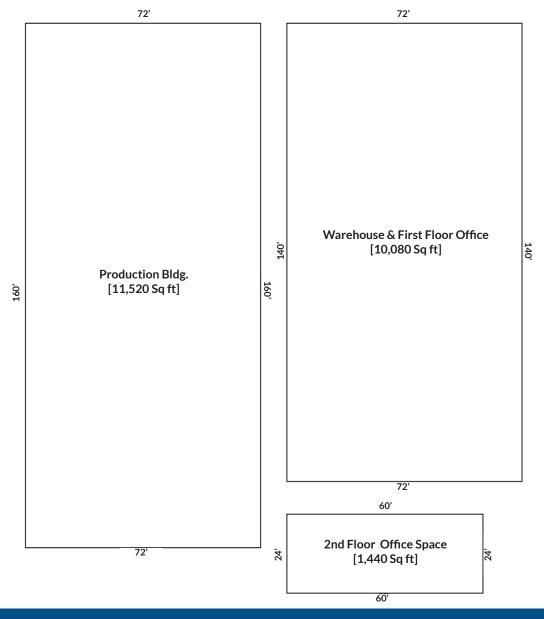

### **BUILDING PLANS**

1920 BENHILL AVENUE | CURTIS BAY, MD 21226

| Living Area                    |           | Calculation Details |
|--------------------------------|-----------|---------------------|
| 2nd Floor Office Space         | 1,440 SF  | 24 x 60 = 1,440     |
| Warehouse & First Floor Office | 10,080 SF | 140 x 72 = 10,080   |
| Production Bldg.               | 11,520 SF | 160 x 72 - 11,520   |
| Total Living Area (Rounded)    | 23,040 SF |                     |