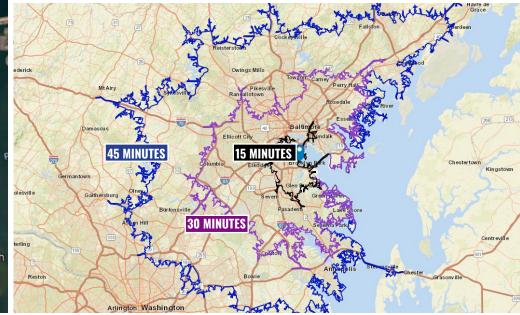

# LOCATION & DRIVE TIMES 1920 BENHILL AVENUE | CURTIS BAY, MD 21226

David McClatchy | Vice President

★ 410.953.0366 dmcclatchy@mackenziecommercial.com

★ 410.494.4881 ameeder@mackenziecommercial.com