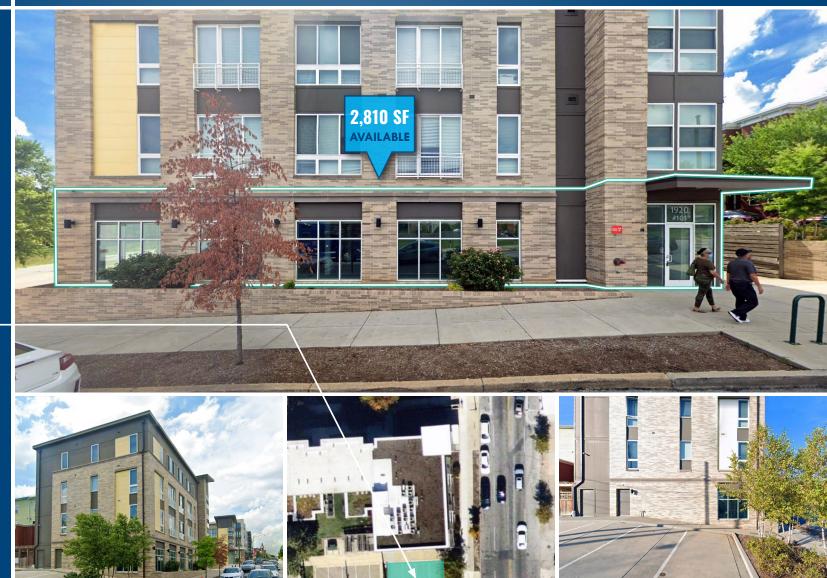

# **STOREFRONT RETAIL** 1920 GREENMOUNT AVENUE | BALTIMORE, MARYLAND 21218

### **AVAILABLE**

2,810 sf

## HIGHLIGHTS

- Part of the North Barclay Green 3, a 57-unit mixed-use, mixedincome rental housing project
- ► Free on-site parking -
- Outdoor seating area/patio
- Close to Station North galleries as well as the art venues, shops and restaurants of Charles Village
- Within walking distance of Penn Station, the Charles Street Entertainment complex, MICA, and the Waverly Farmers Market