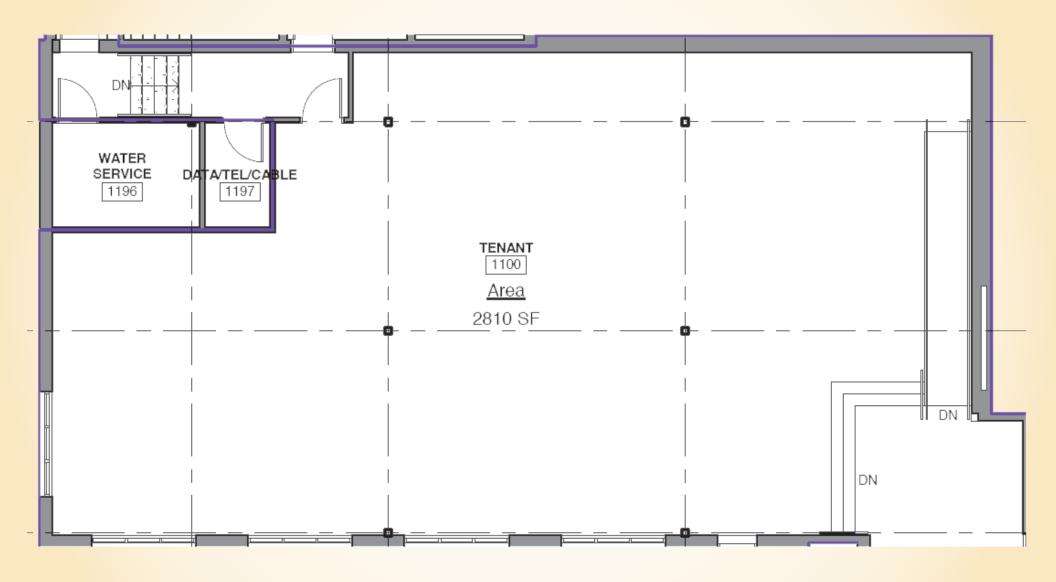

## FLOOR PLAN 1920 GREENMOUNT AVENUE | BALTIMORE, MARYLAND 21218

Mike RuoccoSenior Vice President & PrincipalNick MaggioReal Estate Advisor☎ 410.494.4868ॼ mruocco@mackenziecommercial.com☎ 410.494.4880ॼ mmaggio@mackenziecommercial.comMacKenzie Commercial Real Estate Services, LLC• 410-821-8585• 2328 W. Joppa Road, Suite 200 | Lutherville-Timonium, Maryland 21093• www.MACKENZIECOMMERCIAL.com

### **AVAILABLE**

2,810 sf