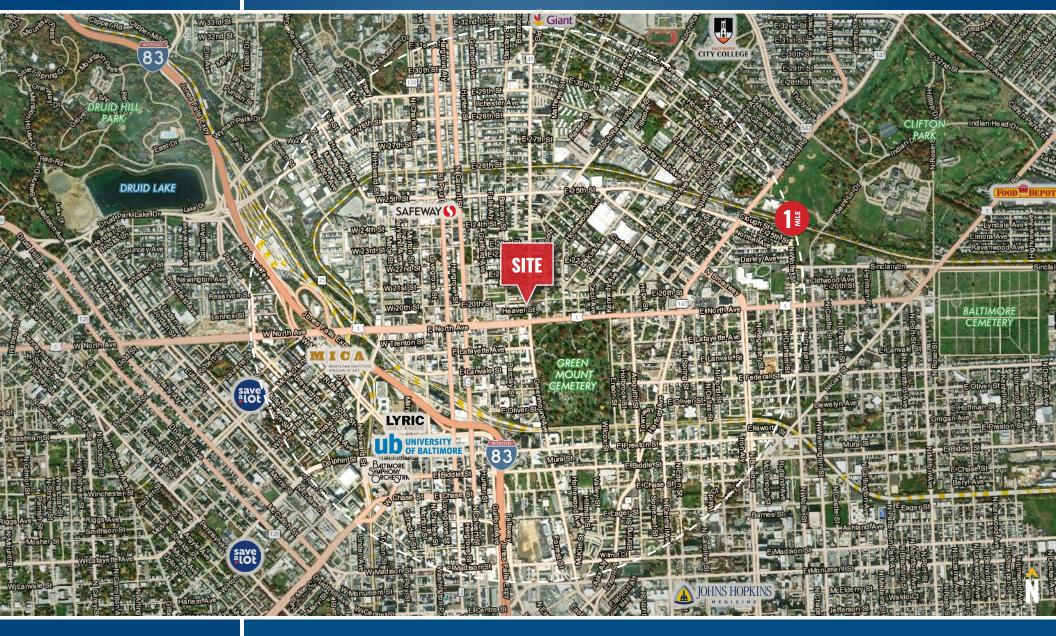

## **TRADE AREA** 1920 GREENMOUNT AVENUE | BALTIMORE, MARYLAND 21218

Mike RuoccoSenior Vice President & PrincipalNick MaggioReal Estate Advisor☎ 410.494.4868ॼ mruocco@mackenziecommercial.com☎ 410.494.4880ॼ mmaggio@mackenziecommercial.comMacKenzie Commercial Real Estate Services, LLC• 410-821-8585• 2328 W. Joppa Road, Suite 200 | Lutherville-Timonium, Maryland 21093• www.MACKENZIECOMMERCIAL.com

# LOCATION / DEMOGRAPHICS (2022) 1920 GREENMOUNT AVENUE | BALTIMORE, MARYLAND 21218

| Cuter Are and                                                                                                                                                                                                                                                                                                                                                                                                                                                                                                                                | RESIDENTIAL                                                  | NUMBER OF<br>HOUSEHOLDS                                                                                                                                                                                                                                                                                                         | AVERAGE<br>HH SIZE                                   | MEDIAN                                                                                                                                                                                                                                                                                                                                   |
|--------------------------------------------------------------------------------------------------------------------------------------------------------------------------------------------------------------------------------------------------------------------------------------------------------------------------------------------------------------------------------------------------------------------------------------------------------------------------------------------------------------------------------------------------------------------------------------------------------------------------------------------------------------------------------------------------------------------------------------------------------------------------------------------------------------------------------------------------------------------------------------------------------------------------------------------------------------------------------------------------------------------------------------------------------------------------------------------------------------------------------------------------------------------------------------------------------------------------------------------------------------------------------------------------------------------------------------------------------------------------------------------------------------------------------------------------------------------------------------------------------------------------------------------------------------------------------------------------------------------------------------------------------------------------------------------------------------------------------------------------------------------------------------------------------------------------------------------------------------------------------------------------------------------------------------------------------------------------------------------------------------------------------------------------------------------------------------------------------------------------------------------------------------------------------------------------------------------------------------------------------------------------------------------------------------------------------------------------------------------------------------------------------------------------------------------------------------------------------------------------------------------------------------------------------------------------------------------------------------------------------------------------------------|--------------------------------------------------------------|---------------------------------------------------------------------------------------------------------------------------------------------------------------------------------------------------------------------------------------------------------------------------------------------------------------------------------|------------------------------------------------------|------------------------------------------------------------------------------------------------------------------------------------------------------------------------------------------------------------------------------------------------------------------------------------------------------------------------------------------|
| Porter Park<br>Tourse<br>Tourse<br>Tourse<br>Tourse<br>Tourse<br>Tourse<br>Tourse<br>Tourse<br>Tourse<br>Tourse<br>Tourse<br>Tourse<br>Tourse<br>Tourse<br>Tourse<br>Tourse<br>Tourse<br>Tourse<br>Tourse<br>Tourse<br>Tourse<br>Tourse<br>Tourse<br>Tourse<br>Tourse<br>Tourse<br>Tourse<br>Tourse<br>Tourse<br>Tourse<br>Tourse<br>Tourse<br>Tourse<br>Tourse<br>Tourse<br>Tourse<br>Tourse<br>Tourse<br>Tourse<br>Tourse<br>Tourse<br>Tourse<br>Tourse<br>Tourse<br>Tourse<br>Tourse<br>Tourse<br>Tourse<br>Tourse<br>Tourse<br>Tourse<br>Tourse<br>Tourse<br>Tourse<br>Tourse<br>Tourse<br>Tourse<br>Tourse<br>Tourse<br>Tourse<br>Tourse<br>Tourse<br>Tourse<br>Tourse<br>Tourse<br>Tourse<br>Tourse<br>Tourse<br>Tourse<br>Tourse<br>Tourse<br>Tourse<br>Tourse<br>Tourse<br>Tourse<br>Tourse<br>Tourse<br>Tourse<br>Tourse<br>Tourse<br>Tourse<br>Tourse<br>Tourse<br>Tourse<br>Tourse<br>Tourse<br>Tourse<br>Tourse<br>Tourse<br>Tourse<br>Tourse<br>Tourse<br>Tourse<br>Tourse<br>Tourse<br>Tourse<br>Tourse<br>Tourse<br>Tourse<br>Tourse<br>Tourse<br>Tourse<br>Tourse<br>Tourse<br>Tourse<br>Tourse<br>Tourse<br>Tourse<br>Tourse<br>Tourse<br>Tourse<br>Tourse<br>Tourse<br>Tourse<br>Tourse<br>Tourse<br>Tourse<br>Tourse<br>Tourse<br>Tourse<br>Tourse<br>Tourse<br>Tourse<br>Tourse<br>Tourse<br>Tourse<br>Tourse<br>Tourse<br>Tourse<br>Tourse<br>Tourse<br>Tourse<br>Tourse<br>Tourse<br>Tourse<br>Tourse<br>Tourse<br>Tourse<br>Tourse<br>Tourse<br>Tourse<br>Tourse<br>Tourse<br>Tourse<br>Tourse<br>Tourse<br>Tourse<br>Tourse<br>Tourse<br>Tourse<br>Tourse<br>Tourse<br>Tourse<br>Tourse<br>Tourse<br>Tourse<br>Tourse<br>Tourse<br>Tourse<br>Tourse<br>Tourse<br>Tourse<br>Tourse<br>Tourse<br>Tourse<br>Tourse<br>Tourse<br>Tourse<br>Tourse<br>Tourse<br>Tourse<br>Tourse<br>Tourse<br>Tourse<br>Tourse<br>Tourse<br>Tourse<br>Tourse<br>Tourse<br>Tourse<br>Tourse<br>Tourse<br>Tourse<br>Tourse<br>Tourse<br>Tourse<br>Tourse<br>Tourse<br>Tourse<br>Tourse<br>Tourse<br>Tourse<br>Tourse<br>Tourse<br>Tourse<br>Tourse<br>Tourse<br>Tourse<br>Tourse<br>Tourse<br>Tourse<br>Tourse<br>Tourse<br>Tourse<br>Tourse<br>Tourse<br>Tourse<br>Tourse<br>Tourse<br>Tourse<br>Tourse<br>Tourse<br>Tourse<br>Tourse<br>Tourse<br>Tourse<br>Tourse<br>Tourse<br>Tourse<br>Tourse<br>Tourse<br>Tourse<br>Tourse<br>Tourse<br>Tourse<br>Tourse<br>Tourse<br>Tourse<br>Tourse<br>Tourse<br>Tourse<br>Tourse<br>Tourse<br>Tourse<br>Tourse<br>Tourse<br>Tourse<br>Tourse<br>Tourse<br>Tourse<br>Tourse<br>Tourse<br>Tourse<br>Tourse<br>Tourse<br>Tourse<br>Tourse<br>Tourse<br>Tourse<br>Tourse<br>Tourse<br>Tourse<br>Tourse<br>Tourse<br>T | 43,895<br>1 MILE<br>148,442<br>2 MILES<br>293,656<br>3 MILES | 19,921<br>1 MILE<br>69,580<br>2 MILES<br>132,370<br>3 MILES                                                                                                                                                                                                                                                                     | 2.01<br>1 MILE<br>2.02<br>2 MILES<br>2.11<br>3 MILES | 35.0<br>1 MILE<br>34.4<br>2 MILES<br>35.0<br>3 MILES                                                                                                                                                                                                                                                                                     |
| Walbrook<br>Laakin Park<br>Rognel Heights Wanklin St Wanklin                                                                                                                                                                                                                                                                                                                                                                                                                                                                                                                          | AVERAGE<br>HH INCOME                                         | EDUCATION<br>(COLLEGE+)                                                                                                                                                                                                                                                                                                         | EMPLOYMENT<br>(AGE 16+ IN<br>LABOR FORCE)            | DAYTIME<br>POPULATION                                                                                                                                                                                                                                                                                                                    |
| 1 2 Baltimore Baltimore St 150 Medical Caster 150 Highlandtown                                                                                                                                                                                                                                                                                                                                                                                                                                                                                                                                                                                                                                                                                                                                                                                                                                                                                                                                                                                                                                                                                                                                                                                                                                                                                                                                                                                                                                                                                                                                                                                                                                                                                                                                                                                                                                                                                                                                                                                                                                                                                                                                                                                                                                                                                                                                                                                                                                                                                                                                                                                               | \$73,955<br>1 MILE                                           | 57.9%<br>1 MILE                                                                                                                                                                                                                                                                                                                 | 93.4%                                                | 50,532<br>1 MILE                                                                                                                                                                                                                                                                                                                         |
| Norwgod Karroll Norwgod Graceland Graceland                                                                                                                                                                                                                                                                                                                                                                                                                                                                                                                                                                                                                                                                                                                                                                                                                                                                                                                                                                                                                                                                                                                                                                                                                                                                                                                                                                                                                                                                                                                                                                                                                                                                                                                                                                                                                                                                                                                                                                                                                                                                                                                                                                                                                                                                                                                                                                                                                                                                                                                                                                                                                  | \$78,402<br>2 MILES                                          | 59.0%<br>2 MILES                                                                                                                                                                                                                                                                                                                | <b>93.8%</b><br>2 MILES                              | 242,362<br>2 MILES                                                                                                                                                                                                                                                                                                                       |
| Baltimore 95<br>FULL REPORT & Baltimore 95<br>Set Meterery Torte According to the Set Meterery Torte Accor                                                                                                                                                                                                                                                                                                                                                                                                                                                                                                                           | <b>\$94,137</b><br>3 MILES                                   | 60.0%<br>3 MILES                                                                                                                                                                                                                                                                                                                | 94.4%<br>3 MILES                                     | 385,003<br>3 MILES                                                                                                                                                                                                                                                                                                                       |
| <text><text><text><text><text><text><text><text><text></text></text></text></text></text></text></text></text></text>                                                                                                                                                                                                                                                                                                                                                                                                                                                                                                                                                                                                                                                                                                                                                                                                                                                                                                                                                                                                                                                                                                                                                                                                                                                                                                                                                                                                                                                                                                                                                                                                                                                                                                                                                                                                                                                                                                                                                                                                                                                                                                                                                                                                                                                                                                                                                                                                                                                                                                                                        | LARMORE                                                      | This older market enjoys the<br>hustle and bustle of life in<br>the heart of the city, with<br>the added benefit of access<br>to hospitals, community<br>centers and public trans-<br>portation. Wages and salary<br>income are still earned.<br>1.7.3<br>AVERAGE HH SIZE<br>45.6<br>MEDIAN AGE<br>\$17,900<br>MEDIAN HH INCOME | 9 %<br>SELTO<br>IMPRESS<br>I MILE                    | Nearly 1 in 3 of these<br>residents is 20 to 34 years<br>old. Quick meals on the run<br>are a reality for this group,<br>who prefer name brands,<br>but will buy generic for a<br>better deal. Image-<br>conscious, they like to dress<br>to impress.<br>2.1.2<br>AVERAGE HH SIZE<br>3.3.9<br>MEDIAN AGE<br>\$32,800<br>MEDIAN HH INCOME |