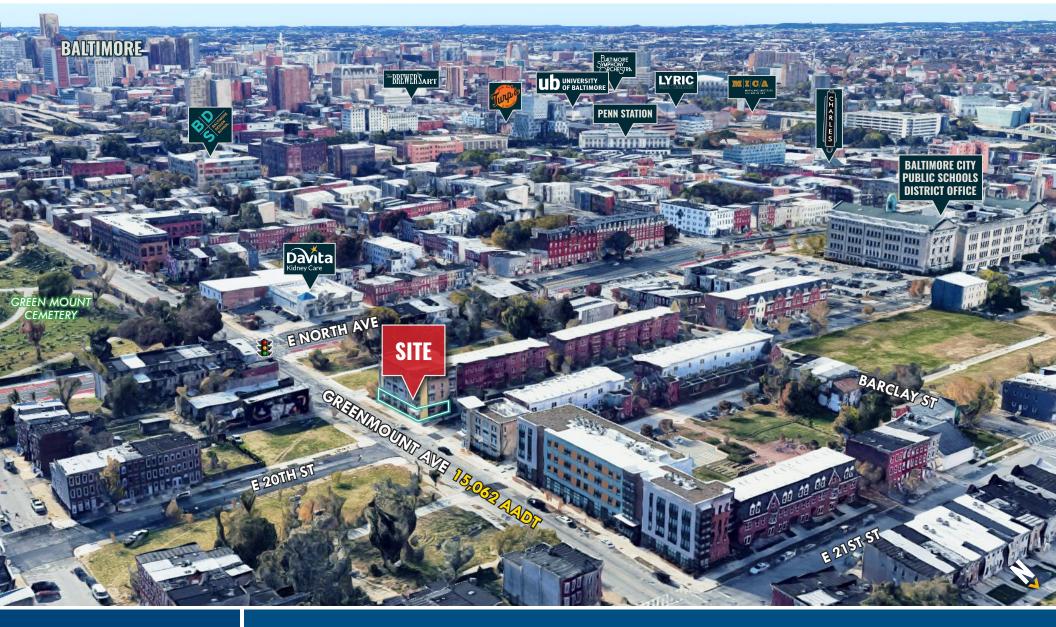

## LOCAL BIRDSEYE 1920 GREENMOUNT AVENUE | BALTIMORE, MARYLAND 21218

Mike RuoccoSenior Vice President & PrincipalNick MaggioReal Estate Advisor☎ 410.494.4868ॼ mruocco@mackenziecommercial.com☎ 410.494.4880ॼ mmaggio@mackenziecommercial.comMacKenzie Commercial Real Estate Services, LLC• 410-821-8585• 2328 W. Joppa Road, Suite 200 | Lutherville-Timonium, Maryland 21093• www.MACKENZIECOMMERCIAL.com

## **TRADE AREA** 1920 GREENMOUNT AVENUE | BALTIMORE, MARYLAND 21218

Mike RuoccoSenior Vice President & PrincipalNick MaggioReal Estate Advisor☎ 410.494.4868ॼ mruocco@mackenziecommercial.com☎ 410.494.4880ॼ mmaggio@mackenziecommercial.comMacKenzie Commercial Real Estate Services, LLC• 410-821-8585• 2328 W. Joppa Road, Suite 200 | Lutherville-Timonium, Maryland 21093• www.MACKENZIECOMMERCIAL.com