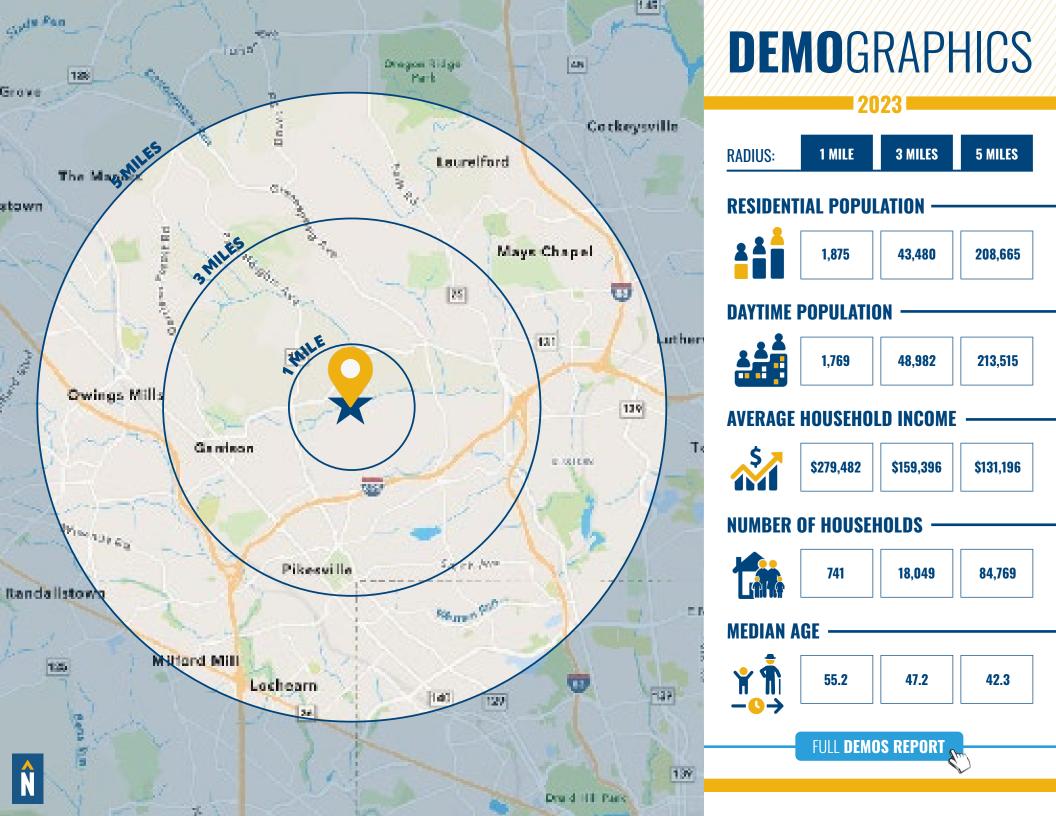

### STEVENSON STATION

1925 OLD VALLEY ROAD | STEVENSON, MARYLAND 21153

FOR **LEASE** 





# **PROPERTY** OVERVIEW

#### **HIGHLIGHTS:**

- Free and ample surface parking
- Retail Shopping Center within walking distance
- Great access to I-695
- Beautiful scenic/rural views from private offices
- Potential storage space available
- In close proximity to multiple private schools



**AVAILABLE**:

FIRST FLOOR: 1,000 SF
EXECUTIVE SUITE AVAILABLE:
SUITE 1
2ND FLOOR: 2,507 SF

**BUILDING SIZE:** 

19,278 SF

**ZONING:** 

**BL (BUSINESS LOCAL)** 

**RENTAL RATE:** 

**NEGOTIABLE** 



#### FLOOR PLAN: EXECUTIVE SUITES



#### FLOOR PLAN: FIRST FLOOR



#### FLOOR PLAN: 2ND FLOOR



### LOCAL AERIAL





## FOR MORE INFO CONTACT:



JOE BRADLEY
SENIOR VICE PRESIDENT & PRINCIPAL
410.494.4892
JBRADLEY@mackenziecommercial.com



DYLAN BOZEL

REAL ESTATE ADVISOR

410.494.4896

DBOZEL@mackenziecommercial.com



OFFICES IN:

ANNAPOLIS, MD

BALTIMORE, MD BEL AIR, MD

COLUMBIA, MD

LUTHERVILLE, MD

CHARLOTTESVILLE, VA





No warranty or representation, expressed or implied, is made as to the accuracy of the information contained herein, and same is submitted subject to errors, omissions, change of price, rental or other conditions, withdrawal without notice, and to any specific listing conditions imposed by our principals.