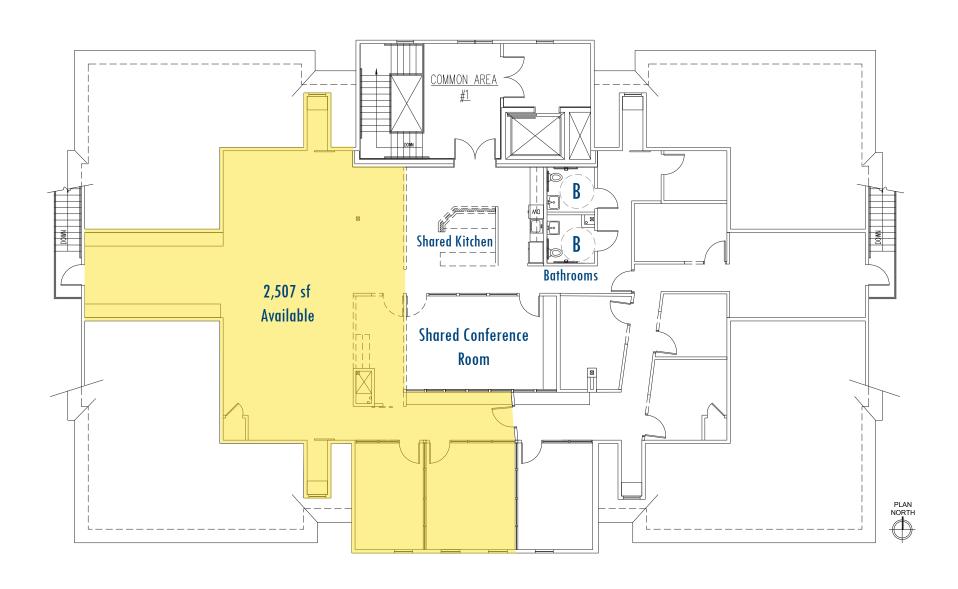

#### FLOOR PLAN: 2ND FLOOR

**AVAILABLE**:

FIRST FLOOR: 1,000 SF
EXECUTIVE SUITE AVAILABLE:
SUITE 1
2ND FLOOR: 2,507 SF

**BUILDING SIZE:** 

19,278 SF

**ZONING:** 

**BL (BUSINESS LOCAL)** 

**RENTAL RATE:** 

**NEGOTIABLE** 