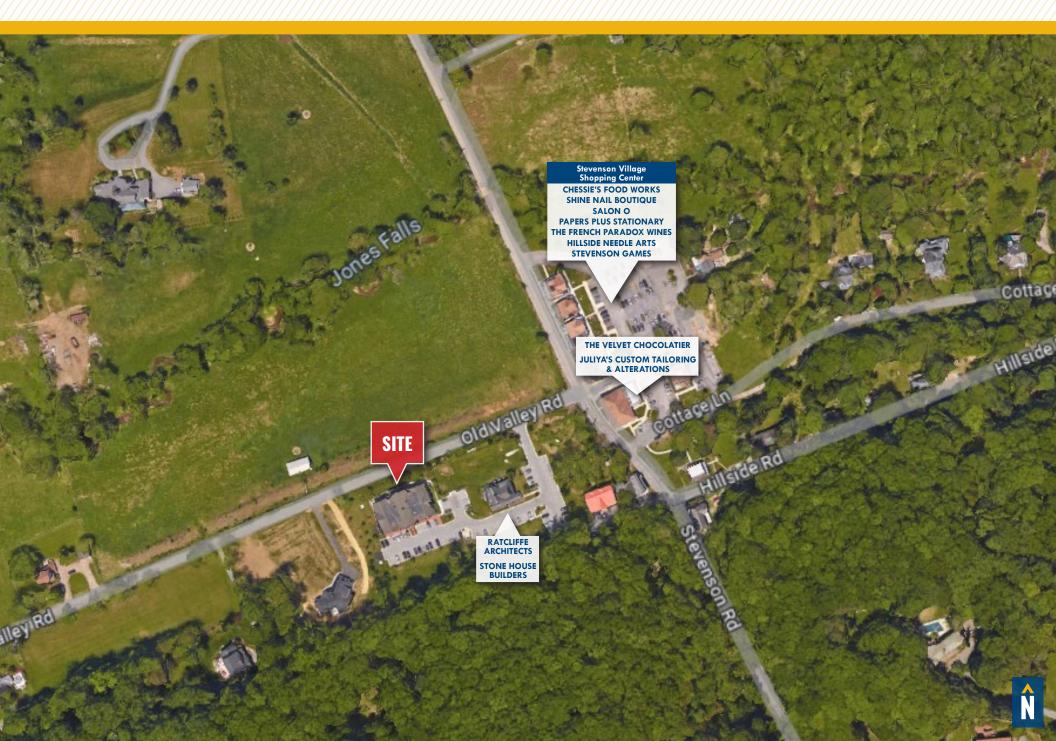

### STEVENSON STATION

1925 OLD VALLEY ROAD | STEVENSON, MARYLAND 21153

FOR **LEASE** 





# **PROPERTY** OVERVIEW

#### **HIGHLIGHTS:**

- Free and ample surface parking
- Retail Shopping Center within walking distance
- Great access to I-695
- Beautiful scenic/rural views from private offices
- Potential storage space available
- In close proximity to multiple private schools



**AVAILABLE**:

FIRST FLOOR: 1,000 SF
EXECUTIVE SUITE AVAILABLE:
SUITE 1
2ND FLOOR: 2,507 SF

**BUILDING SIZE:** 

19,278 SF

**ZONING:** 

**BL (BUSINESS LOCAL)** 

**RENTAL RATE:** 

**NEGOTIABLE** 



#### FLOOR PLAN: EXECUTIVE SUITES



#### FLOOR PLAN: FIRST FLOOR



#### FLOOR PLAN: 2ND FLOOR



### LOCAL AERIAL





## FOR MORE INFO CONTACT:



JOE BRADLEY
SENIOR VICE PRESIDENT & PRINCIPAL
410.494.4892
JBRADLEY@mackenziecommercial.com



DYLAN BOZEL

REAL ESTATE ADVISOR

410.494.4896

DBOZEL@mackenziecommercial.com



OFFICES IN:

ANNAPOLIS, MD

BALTIMORE, MD BEL AIR, MD

COLUMBIA, MD

LUTHERVILLE, MD

CHARLOTTESVILLE, VA





No warranty or representation, expressed or implied, is made as to the accuracy of the information contained herein, and same is submitted subject to errors, omissions, change of price, rental or other conditions, withdrawal without notice, and to any specific listing conditions imposed by our principals.