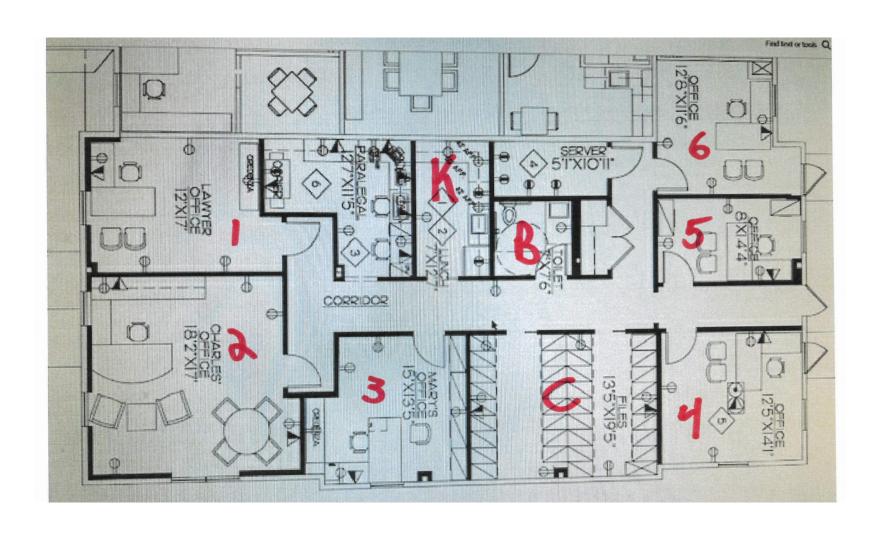

### STEVENSON STATION

1925 OLD VALLEY ROAD | STEVENSON, MARYLAND 21153

FOR **LEASE** 





# **PROPERTY** OVERVIEW

#### **HIGHLIGHTS:**

- Free and ample surface parking
- Retail Shopping Center within walking distance
- Great access to I-695
- Beautiful scenic/rural views from private offices
- Potential storage space available
- In close proximity to multiple private schools



**AVAILABLE**:

FIRST FLOOR: 1,000 SF
EXECUTIVE SUITE AVAILABLE:
SUITE 1
2ND FLOOR: 2,507 SF

**BUILDING SIZE:** 

19,278 SF

**ZONING:** 

**BL (BUSINESS LOCAL)** 

**RENTAL RATE:** 

**NEGOTIABLE** 



#### FLOOR PLAN: EXECUTIVE SUITES



#### FLOOR PLAN: FIRST FLOOR



#### FLOOR PLAN: 2ND FLOOR



### LOCAL AERIAL





## FOR MORE INFO CONTACT:



JOE BRADLEY
SENIOR VICE PRESIDENT & PRINCIPAL
410.494.4892
JBRADLEY@mackenziecommercial.com



DYLAN BOZEL

REAL ESTATE ADVISOR

410.494.4896

DBOZEL@mackenziecommercial.com



OFFICES IN:

ANNAPOLIS, MD

BALTIMORE, MD BEL AIR, MD

COLUMBIA, MD

LUTHERVILLE, MD

CHARLOTTESVILLE, VA





No warranty or representation, expressed or implied, is made as to the accuracy of the information contained herein, and same is submitted subject to errors, omissions, change of price, rental or other conditions, withdrawal without notice, and to any specific listing conditions imposed by our principals.