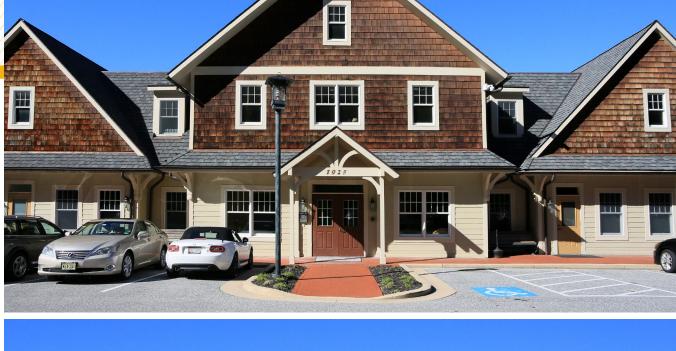

### STEVENSON STATION

1925 OLD VALLEY ROAD | STEVENSON, MARYLAND 21153

FOR **LEASE** 





# **PROPERTY** OVERVIEW

#### **HIGHLIGHTS:**

- Free and ample surface parking
- Retail Shopping Center within walking distance
- Great access to I-695
- Beautiful scenic/rural views from private offices
- Potential storage space available
- In close proximity to multiple private schools



**AVAILABLE**:

FIRST FLOOR: 1,000 SF
EXECUTIVE SUITE AVAILABLE:
SUITE 1
2ND FLOOR: 2,507 SF

**BUILDING SIZE:** 

19,278 SF

**ZONING:** 

**BL (BUSINESS LOCAL)** 

**RENTAL RATE:** 

**NEGOTIABLE** 



#### FLOOR PLAN: EXECUTIVE SUITES



#### FLOOR PLAN: FIRST FLOOR



#### FLOOR PLAN: 2ND FLOOR



### LOCAL AERIAL





## FOR MORE INFO CONTACT:



JOE BRADLEY
SENIOR VICE PRESIDENT & PRINCIPAL
410.494.4892
JBRADLEY@mackenziecommercial.com



DYLAN BOZEL

REAL ESTATE ADVISOR

410.494.4896

DBOZEL@mackenziecommercial.com



OFFICES IN:

ANNAPOLIS, MD

BALTIMORE, MD BEL AIR, MD

COLUMBIA, MD

LUTHERVILLE, MD

CHARLOTTESVILLE, VA





No warranty or representation, expressed or implied, is made as to the accuracy of the information contained herein, and same is submitted subject to errors