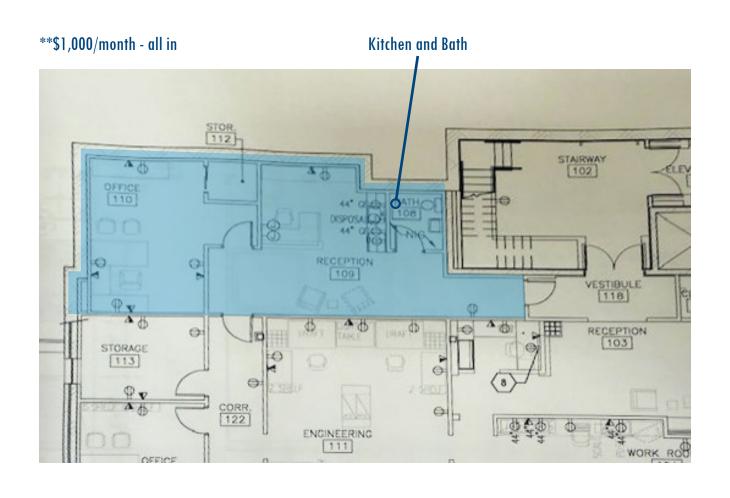

#### FLOOR PLAN: EXECUTIVE SUITES

**AVAILABLE**:

FIRST FLOOR: 1,000 SF
EXECUTIVE SUITE AVAILABLE:
SUITE 1
2ND FLOOR: 2,507 SF

**BUILDING SIZE:** 

19,278 SF

**ZONING:** 

**BL (BUSINESS LOCAL)** 

**RENTAL RATE:** 

**NEGOTIABLE** 